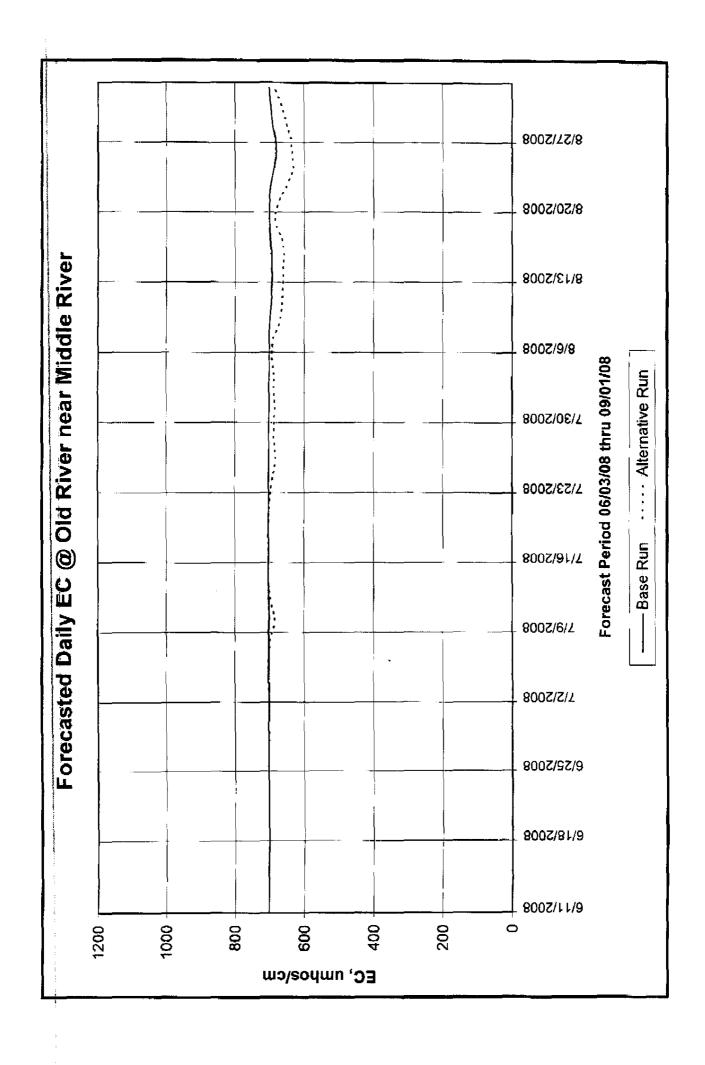

Through the Petition, DWR and USBR are seeking a modification of a term in D-1641 that conditions the use of JPOD upon all provisions of the two agencies' permits being satisfied. We are asking that language be added to the term which would clarify that JPOD operations may occur even if south delta salinity objectives are not being met as long as the State Water Resources Control Board's (SWRCB) Executive Officer determines that the exceedance of the objectives is outside the reasonable control of either DWR or USBR, and that the use of JPOD will not unreasonably affect the salinity in the south delta.

DWR and USBR believe that a Temporary Urgency Petition is appropriate at this time given the current conditions. Due to critically dry conditions and the recent court ruling that seriously curtailed exports during the winter and fall, there is an urgent need for operational flexibility and certainty this summer. This need is reflected in Governor Schwarzenegger's recent drought declaration and emergency proclamation directing DWR, in coordination with USBR, to take immediate actions to facilitate water transfers to respond to emergency shortages across the state, and to assist water suppliers and implement operations and water exchanges to alleviate critical impacts to San Joaquin Valley agriculture. In order to fulfill the Governor's directives, DWR and USBR must have certainty that using JPOD or facilitating third-party transfers, which are conditioned on the Projects' authority to use JPOD, will be consistent with D-1641. Thus, given the need to take immediate actions to address the dire circumstances many of California's water suppliers face in the coming months, a Temporary Urgency Petition is the appropriate method to address this issue in the near-term.