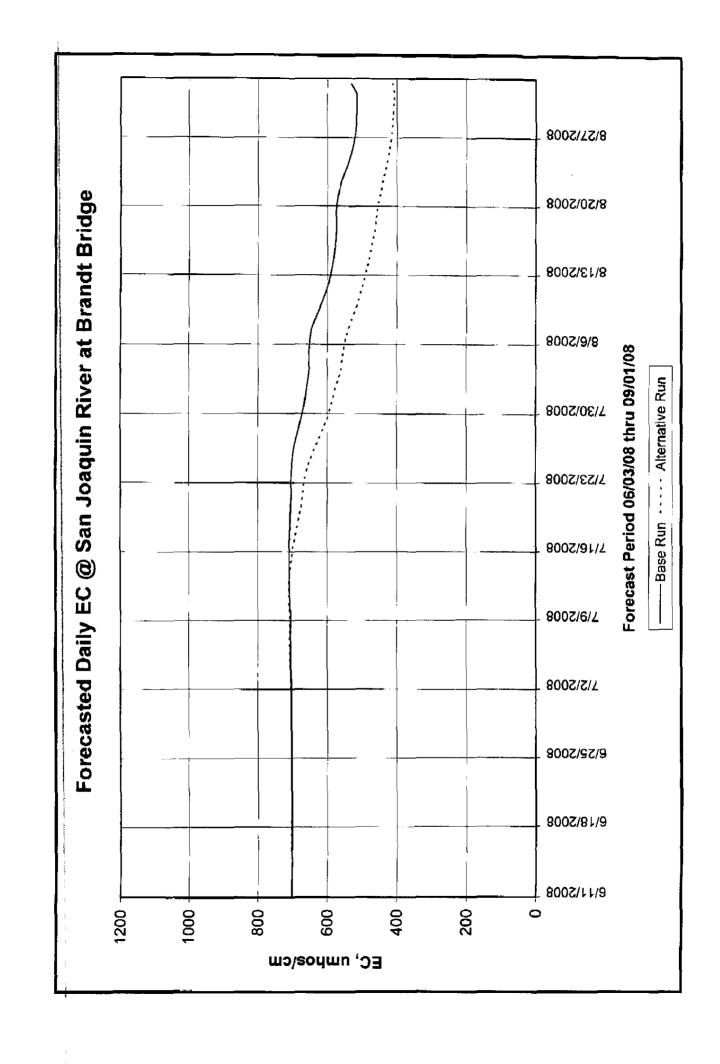

Through the Petition, DWR and USBR are seeking a modification of a term in D-1641 that conditions the use of JPOD upon all provisions of the two agencies' permits being satisfied. We are asking that language be added to the term which would clarify that JPOD operations may occur even if south delta salinity objectives are not being met as long as the State Water Resources Control Board's (SWRCB) Executive Officer determines that the exceedance of the objectives is outside the reasonable control of either DWR or USBR, and that the use of JPOD will not unreasonably affect the salinity in the south delta.

DWR and USBR believe that a Temporary Urgency Petition is appropriate at this time given the current conditions. Due to critically dry conditions and the recent court ruling that seriously curtailed exports during the winter and fall, there is an urgent need for operational flexibility and certainty this summer. This need is reflected in Governor Schwarzenegger's recent drought declaration and emergency proclamation directing DWR, in coordination with USBR, to take immediate actions to facilitate water transfers to respond to emergency shortages across the state, and to assist water suppliers and implement operations and water exchanges to alleviate critical impacts to San Joaquin Valley agriculture. In order to fulfill the Governor's directives, DWR and USBR must have certainty that using JPOD or facilitating third-party transfers, which are conditioned on the Projects' authority to use JPOD, will be consistent with D-1641. Thus, given the need to take immediate actions to address the dire circumstances many of California's water suppliers face in the coming months, a Temporary Urgency Petition is the appropriate method to address this issue in the near-term.