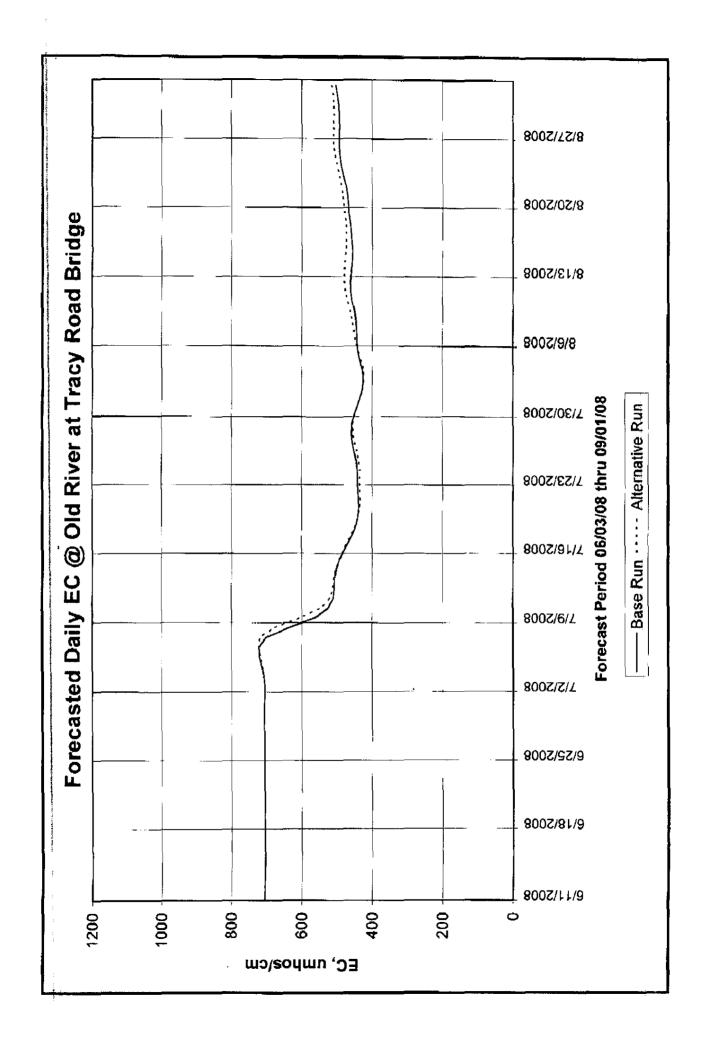

Through the Petition, DWR and USBR are seeking a modification of a term in D-1641 that conditions the use of JPOD upon all provisions of the two agencies' permits being satisfied. We are asking that language be added to the term which would clarify that JPOD operations may occur even if south delta salinity objectives are not being met as long as the State Water Resources Control Board's (SWRCB) Executive Officer determines that the exceedance of the objectives is outside the reasonable control of either DWR or USBR, and that the use of JPOD will not unreasonably affect the salinity in the south delta.

DWR and USBR believe that a Temporary Urgency Petition is appropriate at this time given the current conditions. Due to critically dry conditions and the recent court ruling that seriously curtailed exports during the winter and fall, there is an urgent need for operational flexibility and certainty this summer. This need is reflected in Governor Schwarzenegger's recent drought declaration and emergency proclamation directing DWR, in coordination with USBR, to take immediate actions to facilitate water transfers to respond to emergency shortages across the state, and to assist water suppliers and implement operations and water exchanges to alleviate critical impacts to San Joaquin Valley agriculture. In order to fulfill the Governor's directives, DWR and USBR must have certainty that using JPOD or facilitating third-party transfers, which are conditioned on the Projects' authority to use JPOD, will be consistent with D-1641. Thus, given the need to take immediate actions to address the dire circumstances many of California's water suppliers face in the coming months, a Temporary Urgency Petition is the appropriate method to address this issue in the near-term.