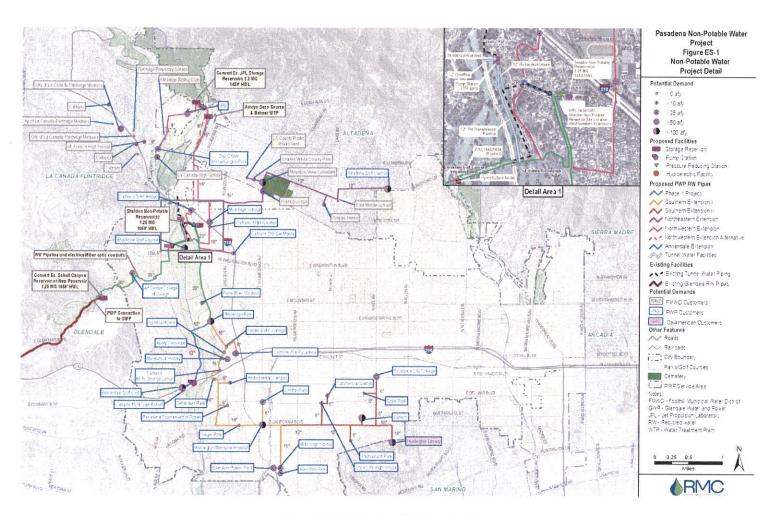

## Pasadena Non-Potable Water Project Summary

The City of Glendale Water and Power (GWP) proposes to deliver up to 3,100 acre-feet per year (AFY) of Title 22 disinfected, tertiary-treated recycled water to the City of Pasadena Water and Power (PWP) for landscape irrigation, cooling, and other non-potable uses. PWP is responsible for this project's construction. The project will be constructed in six phases including new non-potable water infrastructure of pipelines, storage reservoirs, pressure reducing stations, and pump stations. Phase I which approximately 700 afy of demand is estimated to be operational in 2018 with the last phase, Phase VI, operational in 2028 to serve a total of 51 customers. A map of the proposed phased project can be viewed below. More information regarding this project may be found in the Environmental Impact Report (EIR). The draft and final versions of the EIR are included (see Attachment 5).

Figure 1: PWP Non-Potable Water Project Map