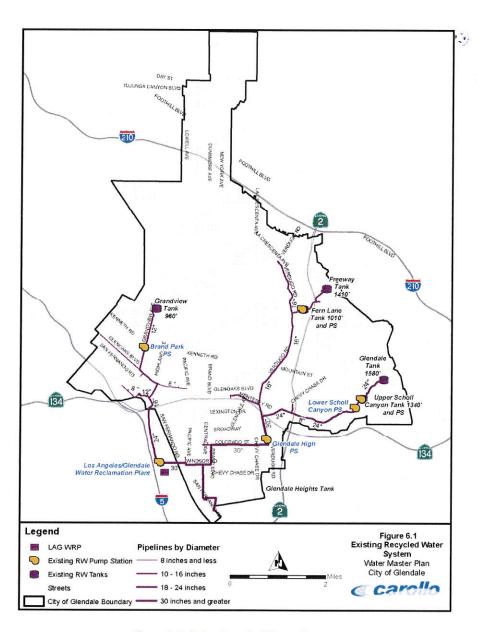

## **GWP Recycled Water System Overview**

The City of Glendale's existing recycled water system consists of approximately 22 miles of "purple pipe," five storage facilities, and six pump stations as depicted in the Figure 1 below. The system has been delivering water to many schools, parks, street medians, golf courses, cemeteries, and landfills. This system has also provided recycled water for landfill operation, soil compaction, street sweeping, and restroom flushing in high-rise commercial buildings. The City's recycled water system was built with the intent of future expansion throughout the City and to deliver water to the City of Pasadena.

Figure 2: Existing Recycled Water System