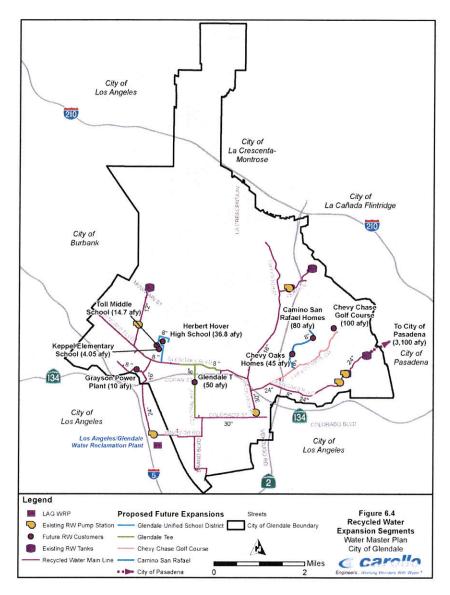

## **GWP Recycled Water System Expansion**

As indicated in the City's 2016 Water Master Plan (Attachment 5), the City plans to expand their recycled water system to include nine additional customers with a total estimated demand of 3,431 afy including the delivery of 3,100 afy to the City of Pasadena Water and Power (PWP). Other than the connection to the City of Pasadena, which will be installed, owned and funded by Pasadena, the City has identified four recycled water expansion segments listed below. A map illustrating these four expansion segments may be seen in Figure 3. More information can be found in the 2016 Glendale Water Master Plan, provided as attachment 5 (CD).

Figure 3: Recycled Water System Expansion

In the 2013/2014 fiscal year, the City served 45 recycled water users with a combination demand of 2,066 ac-ft. A list of the City's users and their monthly demand is provided in Attachment 3.