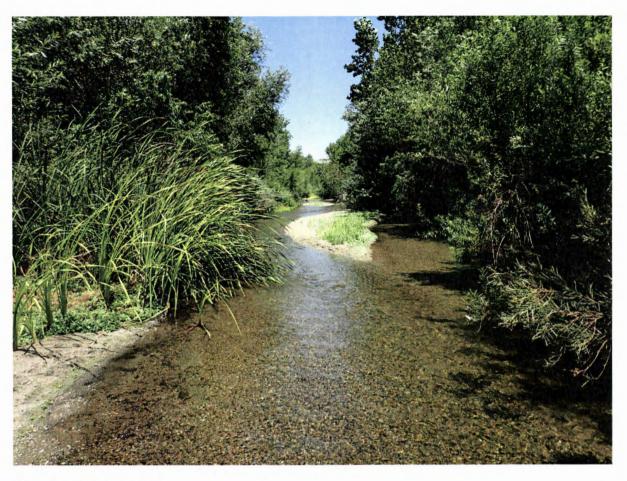

## Photos

Santa Ana River below RIX

Santa Ana River below RIX

Santa Ana River below RIX

Confluence of Rialto Flow and RIX flow after storm showing turbid Rialto flow

Santa Ana River below RIX

Santa Ana River below RIX