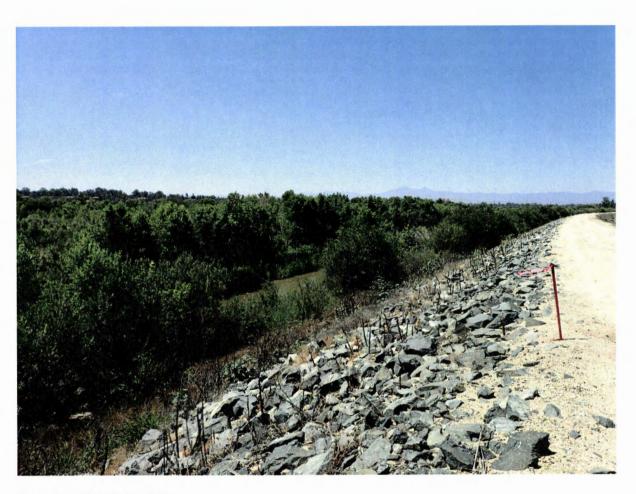

## Photos

Santa Ana River below RIX

Santa Ana River below RIX

Santa Ana River below RIX

Confluence of Rialto Flow and RIX flow after storm showing turbid Rialto flow

Santa Ana River below RIX

Santa Ana River below RIX