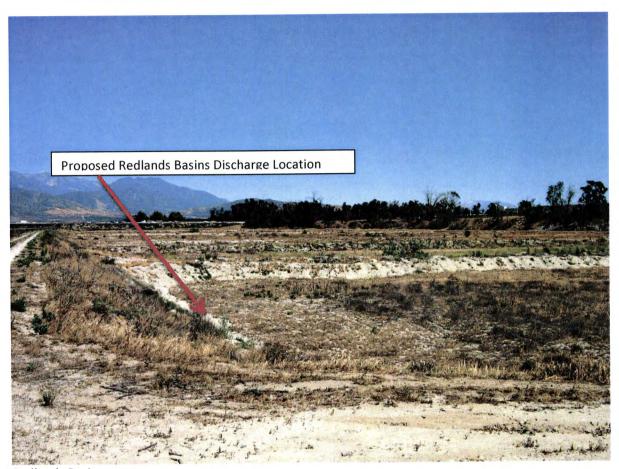

City Creek at proposed discharge location

City Creek below proposed discharge location.

City Creek at Alabama Street crossing

Redlands Basins