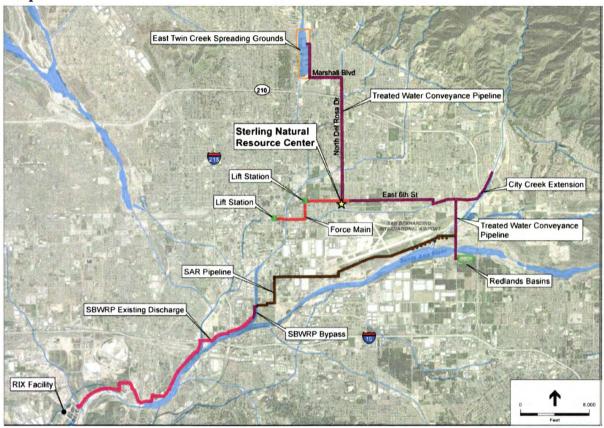

## Maps

**Project Components** 

**Aerial Photos of Discharge Location** 

Point of RIX discharge to Santa Ana River

Source: Google Earth September, 2016.

Detailed view of Santa Ana River where Rialto Drain flow and RIX discharge converge.