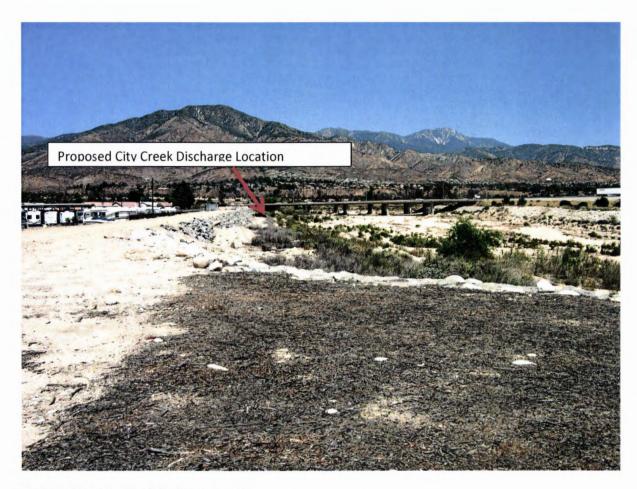

City Creek at proposed discharge location

City Creek below proposed discharge location.

City Creek at Alabama Street crossing

Redlands Basins

Source: Google Earth September, 2016

Santa Ana River from RIX discharge to Prado Basin and Prado Dam

Source: Google Earth September 2016.

Proposed City Creek Discharge

Showing upstream of Proposed City Creek Discharge