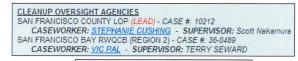

--------------------------------------------|-------------------------------------------------------------------------|
| <ul> <li>Assessment older than 5 years</li> <li>Soil borings</li> <li>Took ownership of several wells<br/>formerly associated with Olympia<br/>Oil Site</li> </ul> | <ul> <li>Remediation older than 5 years</li> <li>UST removal</li> </ul> |



## EXXON #7-0262 (FORMERLY TEXACO) (T0607500436) 2601 LOMBARD ST., SAN FRANCISCO, CA 94123



#### Possible Reasons Why This Case Is So Old

- NAPL case with large dissolved plume
- Comingled plume with former Arco site
- Waiting for remedial system to be completed at former Arco site
- System zoning and location issues and community objections delaying operation

NOTE: Data queried from GeoTracker and reviewed in September 2010







## Activities Conducted to Date Based on GeoTracker

| <ul> <li>Assessment last 5 years</li> <li>GWM</li> <li>CAP (comingled plan)</li> <li>Well Installation Workplan for comingled plume submitted 09/2008 (no report indicating work completed)</li> </ul> | <ul> <li>Remediation last 5 years</li> <li>Fenton injection feasibility test<br/>(Arco site)</li> <li>DPE Feasibility Test (Arco site)</li> </ul>                                                                                                         |
|--------------------------------------------------------------------------------------------------------------------------------------------------------------------------------------------------------|--------------------------------------------------------------------------------------