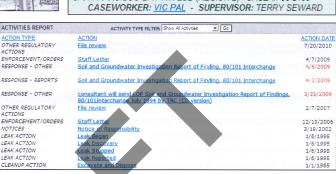

CA 94103 Case Age: 16 years Primary COC: Gasoline **RP Identified: None listed in GeoTracker** (but claimed in GeoTracker) Potential Media Affected: Soil Current Land Use: Commercial/Industrial Well Network: None CLEANUP OVERSIGHT AGENCIES SAN FRANCISCO COUNTY LOP (LEAD) - CASE #: 11496 CASEWORKER: ALBERT LEE - SUPERVISOR: Scott Nakamura SAN FRANCISCO BAY RWQCB (REGION 2) - CASE #: 38-2166

ACTIC

NOTICES

LEAK ACTION LEAK ACTION

LEAK ACTION LEAK ACTIO



#### Possible Reasons Why This Case Is So Old

- State government site (Caltrans?)
- No active investigation or remediation post system removal in 1995
- RP requests closure in 2010 based on the site existing within an area known for contamination and lack of receptors

NOTE: Data queried from GeoTracker and reviewed in September 2010



## Activities Conducted to Date Based on GeoTracker

| <ul> <li><u>Assessment last 5 years</u></li> <li>None</li> <li>Case closure requested (2009)</li> </ul> | Remediation last 5 years<br>• None                                                                                         |
|---------------------------------------------------------------------------------------------------------|----------------------------------------------------------------------------------------------------------------------------|
| Assessment older than 5 years<br>• None                                                                 | <ul> <li>Remediation older than 5 years</li> <li>UST system removal</li> <li>Minor soil excavation and disposal</li> </ul> |

#### **IMPEDIMENTS TO CLOSURE T0607511721** a