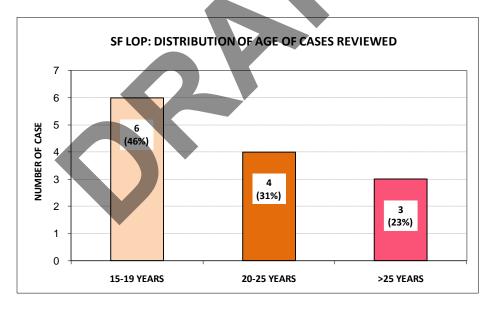

REMEDIAL<br>CONFIRMATION | 1               | 8%                    |
| 2    | VAPOR INTRUSION<br>ISSUE | 1               | 8%                    |
| 2    | COMMINGLED PLUME         | 1               | 8%                    |

| RANK | NON-<br>ENVIRONMENTAL    | NUM OF<br>CASES | % OF CASE<br>REVIEWED |
|------|--------------------------|-----------------|-----------------------|
| 1    | NO DATA IN<br>GEOTRACKER | 6               | 46%                   |
| 2    | NON-RESPONSIVE RP        | 4               | 31%                   |
| 3    | OTHER                    | 2               | 15%                   |
| 4    | FINANCIAL HARDSHIP       | 1               | 8%                    |

#### 4) DATA IN GEOTRACKER



#### 5) CASE ACTIVITIES IN GEOTRACKER (2004-2009)



#### 6) AGE OF CASES



|                                                                       | S.M.THECLEMUP PRELINE?            | SITE MANE SANFRANCISCO | LOP 1               |       |                      |                                      | - STUS                                                                                 | EN ENVIRONMENTAL BAR          | REATOCIOSURE<br>REATOCIOSURE<br>REATOCIOSURE<br>REATOCIOSURE<br>REATOCIOSURE<br>REATOCIOSURE<br>REATOCIOSURE<br>REATOCIOSURE<br>REATOCIOSURE<br>REATOCIOSURE<br>REATOCIOSURE<br>REATOCIOSURE<br>REATOCIOSURE<br>REATOCIOSURE<br>REATOCIOSURE<br>REATOCIOSURE<br>REATOCIOSURE<br>REATOCIOSURE<br>REATOCIOSURE<br>REATOCIOSURE<br>REATOCIOSURE<br>REATOCIOSURE<br>REATOCIOSURE<br>REATOCIOSURE<br>REATOCIOSURE<br>REATOCIOSURE<br>REATOCIOSURE<br>REATOCIOSURE<br>RE