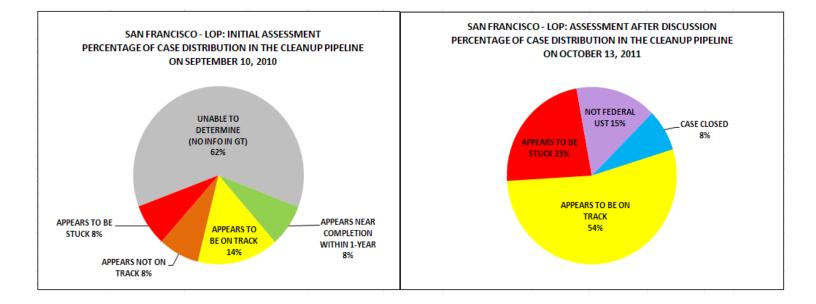

#### Apparent Case Status – Initial Review and After Discussion with Agency

TOTAL NUMBER OF CASES REVIEWED = 13 CASES NUMBER OF ACTIVE LUST CASE ON SEPTEMBER 8, 2010 = 113 CASES DRAFT REVIEW REPORT PREPARED AND SENT TO AGENCY ON SEPTEMBER 10, 2010 HAD A MEETING WITH THE AGENCY TO DISCUSS CASES REVIEWED ON OCTOBER 3, 2011

APPARENT STATUS OF CASES REVIEWED - INITIAL REVIEW AND AFTER MEETING TO DISCUSS CASES

| Apparent Case Status                                         | Initial Assessment<br>Number of Cases<br>(09-10-2010) | Post Meeting Assessment<br>Number of Cases<br>(10-13-2011) |
|--------------------------------------------------------------|-------------------------------------------------------|------------------------------------------------------------|
| CASE CLOSED                                                  | 0                                                     | 1                                                          |
| Appears close to completion                                  | 0                                                     | 0                                                          |
| Appears near completion within 1-year                        | 1                                                     | 0                                                          |
| Appears to be on track                                       | 2                                                     | 7                                                          |
| Appears NOT to be on track                                   | 1                                                     | 0                                                          |
| Appears to be stuck                                          | 1                                                     | 3                                                          |
| Unable to determine (Insufficient information in GeoTracker) | 8                                                     | 0                                                          |
| NOT A FEDERAL UST CASE                                       | 0                                                     | 2                                                          |