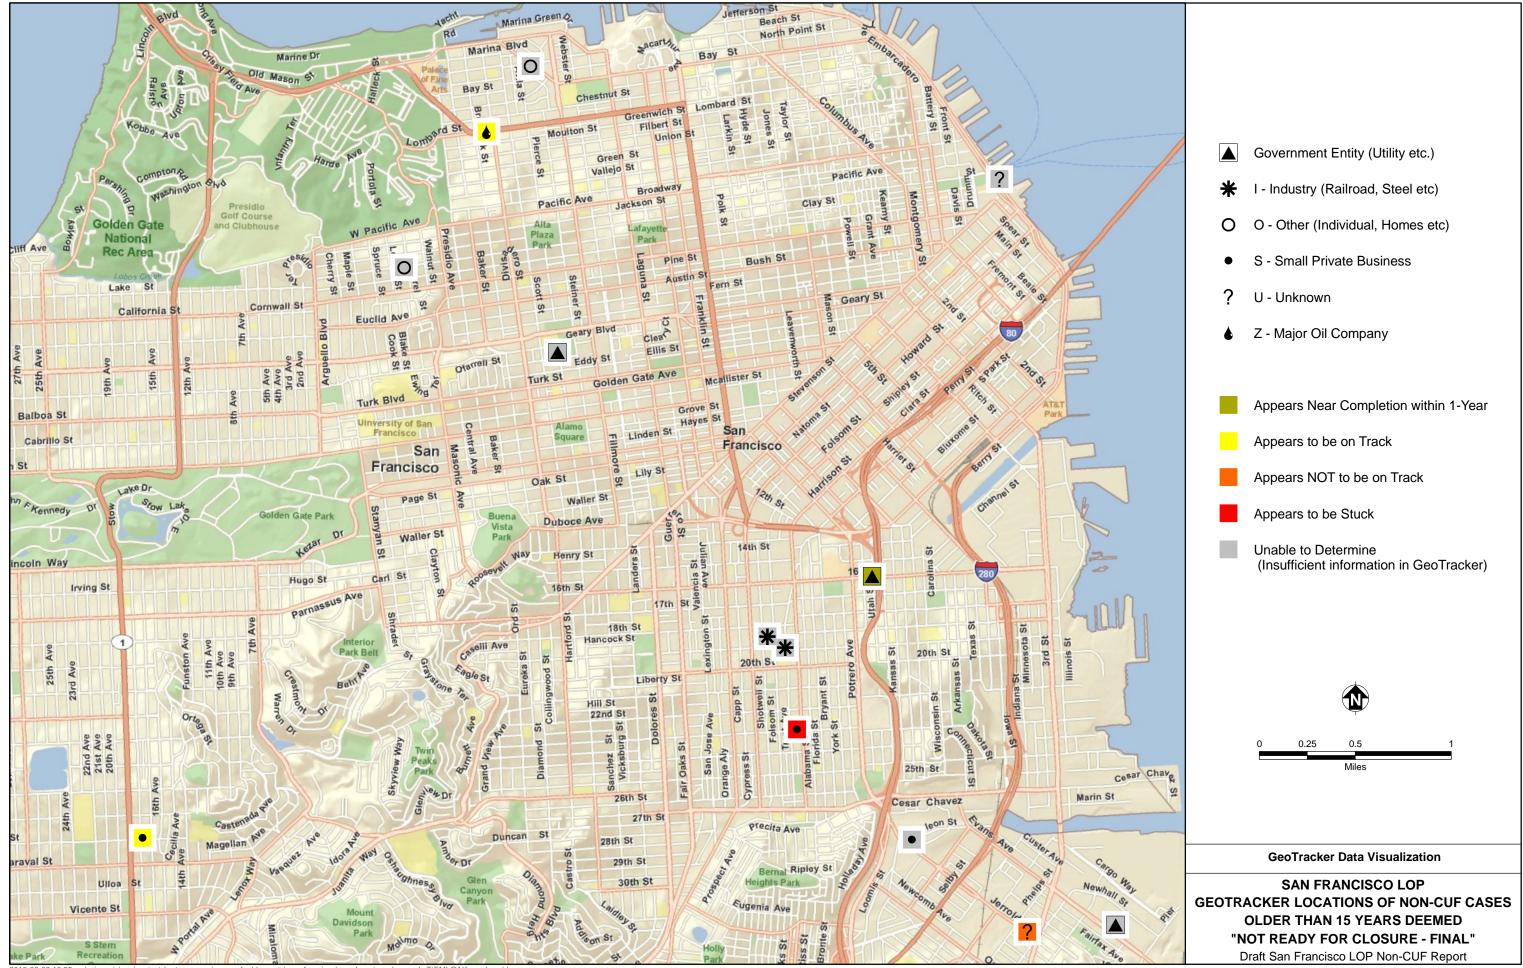

APPARENT STATUS OF CASES REVIEWED - INITIAL REVIEW AND AFTER MEETING TO DISCUSS CASES

| Apparent Case Status                                         | Initial Assessment<br>Number of Cases<br>(09-10-2010) | Post Meeting Assessment<br>Number of Cases<br>(10-13-2011) |
|--------------------------------------------------------------|-------------------------------------------------------|------------------------------------------------------------|
| CASE CLOSED                                                  | 0                                                     | 1                                                          |
| Appears close to completion                                  | 0                                                     | 0                                                          |
| Appears near completion within 1-year                        | 1                                                     | 0                                                          |
| Appears to be on track                                       | 2                                                     | 7                                                          |
| Appears NOT to be on track                                   | 1                                                     | 0                                                          |
| Appears to be stuck                                          | 1                                                     | 3                                                          |
| Unable to determine (Insufficient information in GeoTracker) | 8                                                     | 0                                                          |
| NOT A FEDERAL UST CASE                                       | 0                                                     | 2                                                          |

Final Review of LUST Cases, Not in the CUF and Over 15 Years, San Francisco Local Oversight Program (SF LOP)

| ETIMARD SATUSIA.                            | 651104765 SATUS M. S. | Case Lead of Street                  | Elogq <sub>1</sub> D | Clettuones                                                  | Prinque. | And                            | Received and | oponet and the second                                                                                                                                                                                                                                                                                                                                                                                                                                                                                                | Construction of the second                                                          |  |
|---------------------------------------------|-----------------------------------------------------------|--------------------------------------|----------------------|-------------------------------------------------------------|----------|--------------------------------------------------------------------|--------------|----------------------------------------------------------------------------------------------------------------------------------------------------------------------------------------------------------------------------------------------------------------------------------------------------------------------------------------------------------------------------------------------------------------------------------------------------------------------------------------------------------------------|-------------------------------------------------------------------------------------|--|
| Appears near<br>completion within<br>1-year | Appears to be<br>stuck                                    | San Francisco<br>Maintenance<br>Stat | <u> 70607511721</u>  | Albert Lee                                                  |          | G - Government<br>Entity (include<br>School, Hospital,<br>Utility) | 1/6/1995     | <ul> <li>Requested for closure in March 2009; nothing<br/>happening at this site</li> <li>CalTrans site - tanks pulled in 1995 (gasoline)</li> <li>Need a new CalTrans contact person - agency<br/>will follow up</li> <li>Need to do site characterization</li> </ul>                                                                                                                                                                                                                                               | Ensure RP compliance<br>(includes identify RP,<br>enforcement, EAR account<br>etc.) |  |
| Appears to be on<br>track                   | Appears to be on<br>track                                 | Super-7<br>(formerly)                | <u>T0607500318</u>   | <del>Stephanie-<br/>Cushing-</del><br>Elyse D.<br>Heilshorn | Gasoline | S - Small Private<br>Business                                      | 1/2/1965     | <ul> <li>* Has on-going GWM; site is Golden Gate Park</li> <li>* Trying some remediation at site; passive batch<br/>extractions</li> <li>* Discovered additional plume</li> <li>* Agency will correct release date (case age)</li> </ul>                                                                                                                                                                                                                                                                             | Push for new/additional<br>remedial investigation<br>(RI)/risk assessment           |  |
| Appears to be on<br>track                   | Appears to be on<br>track                                 | Exxon #7-0262<br>(former Texaco)     | <u>T0607500436</u>   | Stephanie<br>Cushing<br>Elyse D.<br>Heilshorn               | Gasoline | Z - Major Oil<br>Company                                           | 3/9/1992     | <ul> <li>* Has on-going monitoring and active<br/>remediation (SVE)</li> <li>* Co-mingled plume site</li> </ul>                                                                                                                                                                                                                                                                                                                                                                                                      | Continue remediation until<br>low-risk criteria is met                              |  |
| Appears NOT to<br>be on track               | Appears to be<br>stuck                                    | Peninsula Oil<br>Company             | <u>10607515113</u>   | Stephanie-<br>Cushing<br>Elyse D.<br>Heilshorn              | Gasoline | U - Unknown                                                        | 5/10/1990    | <ul> <li>* Agency letter (March 2011) indicated ORC<br/>initially reduced the concentrations; however,<br/>conc rebounded - requested workplan for<br/>additional remediation (due April 29, 2011)</li> <li>* Currently condo at site; condo built over the<br/>contamination (under the sidewalk)</li> <li>* Site was an old auto repair site (Peninsula Oil<br/>was a tenant)</li> <li>* Developer refused to do the work and no<br/>consequences</li> <li>* Potential candidate for enforcement action</li> </ul> | Ensure RP compliance<br>(includes identify RP,<br>enforcement, EAR account<br>etc.) |  |

| ESTIMATED STATUS M.                                                      | 651114120 Statison        | Case (ear of Street, and a street, and str | Elogq <sub>1</sub> D | Clethook                                                    | Connection of the second | dealer rectingent                                                  | etidor of the | opposed of the second second                                                                                                                                                                                                                                         | depresentation of the second                                                        |  |
|--------------------------------------------------------------------------|---------------------------|--------------------------------------------------------------------------------------------------------------------------------------------------------------------------------------------------------------------------------------------------------------------------------------------------------------------------------------------------------------------------------------------------------------------------------------------------------------------------------------------------------------------------------------------------------------------------------------------------------------------------------------------------------------------------------------------------------------------------------------------------------------------------------------------------------------------------------------------------------------------------------------------------------------------------------------------------------------------------------------------------------------------------------------------------------------------------------------------------------------------------------------------------------------------------------------------------------------------------------------------------------------------------------------------------------------------------------------------------------------------------------------------------------------------------------------------------------------------------------------------------------------------------------------------------------------------------------------------------------------------------------------------------------------------------------------------------------------------------------------------------------------------------------------------------------------------------------------------------------------------------------------------------------------------------------------------------------------------------------------------------------------------------------------------------------------------------------------------------------------------------------|----------------------|-------------------------------------------------------------|--------------------------|--------------------------------------------------------------------|---------------|----------------------------------------------------------------------------------------------------------------------------------------------------------------------------------------------------------------------------------------------------------------------|-------------------------------------------------------------------------------------|--|
| Appears to be<br>stuck                                                   | Appears to be<br>stuck    | Cushman Capital<br>Embarcadero FD                                                                                                                                                                                                                                                                                                                                                                                                                                                                                                                                                                                                                                                                                                                                                                                                                                                                                                                                                                                                                                                                                                                                                                                                                                                                                                                                                                                                                                                                                                                                                                                                                                                                                                                                                                                                                                                                                                                                                                                                                                                                                              | 70607500406          | <del>Stephanie<br/>Cushing-</del><br>Elyse D.<br>Heilshorn  | Gasoline                 | S - Small Private<br>Business                                      | 10/16/1992    | <ul> <li>No report/letter/document available in GT</li> <li>Redeveloped into SF Park</li> <li>Unable to access funding for investigation<br/>(in escrow account)</li> <li>Need to sample (offsite wells) and show<br/>contamination levels have decreased</li> </ul> | Ensure RP compliance<br>(includes identify RP,<br>enforcement, EAR account<br>etc.) |  |
| Unable to<br>determine<br>(Insufficient<br>information in<br>GeoTracker) | Appears to be on<br>track | PG&E Shotwell<br>Complex<br>(same case as<br>T0607500205)                                                                                                                                                                                                                                                                                                                                                                                                                                                                                                                                                                                                                                                                                                                                                                                                                                                                                                                                                                                                                                                                                                                                                                                                                                                                                                                                                                                                                                                                                                                                                                                                                                                                                                                                                                                                                                                                                                                                                                                                                                                                      | <u> 10607500204</u>  | <del>Stephanie-<br/>Cushing-</del><br>Elyse D.<br>Heilshorn | Gasoline                 | l - Industry<br>(Railroad, Steel<br>etc)                           | 1/2/1965      | <ul> <li>* Site was closed with deed restriction;<br/>restriction violated and agency not informed</li> <li>* Site located at shallow groundwater<br/>(considering allowing Fire Dept to use the<br/>water for exercises)</li> </ul>                                 | Push for new/additional                                                             |  |
| Unable to<br>determine<br>(Insufficient<br>information in<br>GeoTracker) | Appears to be on<br>track | PG&E Treat<br>Street Complex<br>(same case as<br>T0607500204)                                                                                                                                                                                                                                                                                                                                                                                                                                                                                                                                                                                                                                                                                                                                                                                                                                                                                                                                                                                                                                                                                                                                                                                                                                                                                                                                                                                                                                                                                                                                                                                                                                                                                                                                                                                                                                                                                                                                                                                                                                                                  | <u> 10607500205</u>  | <del>Stephanie-<br/>Cushing-</del><br>Elyse D.<br>Heilshorn | Gasoline                 | l - Industry<br>(Railroad, Steel<br>etc)                           | 1/2/1965      | <ul> <li>* Currently RP is doing work at site to get deed<br/>restriction removed and obtain a full NFA<br/>(closure) - will do remediation</li> <li>* Agency will ask RP to upload into GeoTracker,<br/>and correct date of release (case age)</li> </ul>           | remedial investigation<br>(RI)/risk assessment                                      |  |
| Unable to<br>determine<br>(Insufficient<br>information in<br>GeoTracker) | Appears to be on<br>track | CCSF - Pier 80                                                                                                                                                                                                                                                                                                                                                                                                                                                                                                                                                                                                                                                                                                                                                                                                                                                                                                                                                                                                                                                                                                                                                                                                                                                                                                                                                                                                                                                                                                                                                                                                                                                                                                                                                                                                                                                                                                                                                                                                                                                                                                                 | <u> 70607500270</u>  | Stephanie<br>Cushing                                        | Gasoline                 | G - Government<br>Entity (include<br>School, Hospital,<br>Utility) | 7/21/1987     | <ul> <li>* Site located at non-drinking water basin</li> <li>* RP submitting workplan to remove source</li> <li>* Agency will upload case information to<br/>GeoTracker</li> </ul>                                                                                   | Push for new/additional<br>remedial investigation<br>(RI)/risk assessment           |  |
| Unable to<br>determine<br>(Insufficient<br>information in<br>GeoTracker) | CLOSED<br>(1/28/2011)     | CCSF - Terminals<br>Equipment Co.                                                                                                                                                                                                                                                                                                                                                                                                                                                                                                                                                                                                                                                                                                                                                                                                                                                                                                                                                                                                                                                                                                                                                                                                                                                                                                                                                                                                                                                                                                                                                                                                                                                                                                                                                                                                                                                                                                                                                                                                                                                                                              | <u>T0607501280</u>   | Stephanie<br>Cushing                                        | Gasoline                 | U - Unknown                                                        | 3/5/1987      | CLOSED<br>(1/28/2011)                                                                                                                                                                                                                                                | CLOSED<br>(1/28/2011)                                                               |  |

| Estimation Status my                                                     | 631ma res 2410 m r r r r r r r r r r r r r r r r r r | Cafe (400 4 5) F. a.            | Clogq <sub>1</sub> D | Clemones             | Contraction of the second | dog de la de | Ritelse Bars | OCCOSCION MARKENING                                                                                                                                                                                                                                                                                                                                                                 | Mer Steelen                                                               |  |
|--------------------------------------------------------------------------|------------------------------------------------------|---------------------------------|----------------------|----------------------|---------------------------|--------------------------------------------------------------------------------------------------------------------------------------------------------------------------------------------------------------------------------------------------------------------------------------------------------------------------------------------------------------------------------------------------------------------------------------------------------------------------------------------------------------------------------------------------------------------------------------------------------------------------------------------------------------------------------------------------------------------------------------------------------------------------------------------------------------------------------------------------------------------------------------------------------------------------------------------------------------------------------------------------------------------------------------------------------------------------------------------------------------------------------------------------------------------------------------------------------------------------------------------------------------------------------------------------------------------------------------------------------------------------------------------------------------------------------------------------------------------------------------------------------------------------------------------------------------------------------------------------------------------------------------------------------------------------------------------------------------------------------------------------------------------------------------------------------------------------------------------------------------------------------------------------------------------------------------------------------------------------------------------------------------------------------------------------------------------------------------------------------------------------------|--------------|-------------------------------------------------------------------------------------------------------------------------------------------------------------------------------------------------------------------------------------------------------------------------------------------------------------------------------------------------------------------------------------|---------------------------------------------------------------------------|--|
| Unable to<br>determine<br>(Insufficient<br>information in<br>GeoTracker) | Appears to be on<br>track                            | United States<br>Postal Service | <u>T0607500366</u>   | Albert Lee           |                           | G - Government<br>Entity (include<br>School, Hospital,<br>Utility)                                                                                                                                                                                                                                                                                                                                                                                                                                                                                                                                                                                                                                                                                                                                                                                                                                                                                                                                                                                                                                                                                                                                                                                                                                                                                                                                                                                                                                                                                                                                                                                                                                                                                                                                                                                                                                                                                                                                                                                                                                                             | 4/25/1990    | <ul> <li>* No report/letter/document in GT (has<br/>historical information)</li> <li>* RP is government entity</li> <li>* Tank pull in 2005; has free product</li> <li>* Has 1 year of monitoring; plume characterized<br/>and defined</li> <li>* Need to determine any migration; if not, will<br/>consider closure</li> <li>* Site located at non-drinking water basin</li> </ul> | Push for new/additional<br>remedial investigation<br>(RI)/risk assessment |  |
| Unable to<br>determine<br>(Insufficient<br>information in<br>GeoTracker) | NOT FEDERAL UST                                      | Dynasty<br>Foundation<br>Trust  | <u>T0607500448</u>   | Stephanie<br>Cushing | Diesel                    | O - Other<br>(Individual,<br>Homes etc)                                                                                                                                                                                                                                                                                                                                                                                                                                                                                                                                                                                                                                                                                                                                                                                                                                                                                                                                                                                                                                                                                                                                                                                                                                                                                                                                                                                                                                                                                                                                                                                                                                                                                                                                                                                                                                                                                                                                                                                                                                                                                        | 2/23/1993    | <ul> <li>* Heating oil tank (former residence), high TPH-d</li> <li>* No info in GT; Site History: "Site located within<br/>larger TPH-d plume from historical use"</li> <li>* Located at non-drinking water basin</li> <li>* State Board closed a site nearby with high<br/>diesel; agency will follow up with State Board</li> </ul>                                              | NOT FEDERAL UST<br>(Home Heating Oil)                                     |  |
| Unable to<br>determine<br>(Insufficient<br>information in<br>GeoTracker) | Appears to be on<br>track                            | Henry<br>Broadcasting           | <u> 70607500528</u>  | Albert Lee           | Gasoline                  | S - Small Private<br>Business                                                                                                                                                                                                                                                                                                                                                                                                                                                                                                                                                                                                                                                                                                                                                                                                                                                                                                                                                                                                                                                                                                                                                                                                                                                                                                                                                                                                                                                                                                                                                                                                                                                                                                                                                                                                                                                                                                                                                                                                                                                                                                  | 3/10/1993    | <ul> <li>* Initially stuck, but work on the site will begin<br/>this month (October 14th)</li> <li>* Heating oil, diesel, gasoline contamination</li> </ul>                                                                                                                                                                                                                         | Push for new/additional<br>remedial investigation<br>(RI)/risk assessment |  |
| Unable to<br>determine<br>(Insufficient<br>information in<br>GeoTracker) | NOT FEDERAL UST                                      | Residence                       | <u>T0607501180</u>   | Stephanie<br>Cushing | Other                     | O - Other<br>(Individual,<br>Homes etc)                                                                                                                                                                                                                                                                                                                                                                                                                                                                                                                                                                                                                                                                                                                                                                                                                                                                                                                                                                                                                                                                                                                                                                                                                                                                                                                                                                                                                                                                                                                                                                                                                                                                                                                                                                                                                                                                                                                                                                                                                                                                                        | 8/4/1995     | <ul> <li>* Tank (home heating oil) removal performed<br/>but agency never received removal report</li> <li>* No analytical results (no info in GeoTracker)</li> <li>* New owners unresponsive</li> <li>* Potentially soil only closure</li> </ul>                                                                                                                                   | NOT FEDERAL UST<br>(Home Heating Oil)                                     |  |