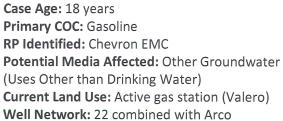

----------------------------------------------|-------------------------------------------------------------------------|
| <ul> <li>Assessment older than 5 years</li> <li>Soil borings</li> <li>Took ownership of several wells<br/>formerly associated with Olympia<br/>Oil Site</li> </ul> | <ul> <li>Remediation older than 5 years</li> <li>UST removal</li> </ul> |



## EXXON #7-0262 (FORMERLY TEXACO) (T0607500436) 2601 LOMBARD ST., SAN FRANCISCO, CA 94123



#### Possible Reasons Why This Case Is So Old

- NAPL case with large dissolved plume
- Comingled plume with former Arco site
- Waiting for remedial system to be completed at former Arco site
- System zoning and location issues and community objections delaying operation

NOTE: Data queried from GeoTracker and reviewed in September 2010







## Activities Conducted to Date Based on GeoTracker

| <ul> <li>Assessment last 5 years</li> <li>GWM</li> <li>CAP (comingled plan)</li> <li>Well Installation Workplan for comingled plume submitted 09/2008 (no report indicating work completed)</li> </ul> | <ul> <li>Remediation last 5 years</li> <li>Fenton injection feasibility test<br/>(Arco site)</li> <li>DPE Feasibility Test (Arco site)</li> </ul>                                                                                                         |
|--------------------------------------------------------------------------------------------------------------------------------------------------------------------------------------------------------|------------------------------------------------------------------------------------