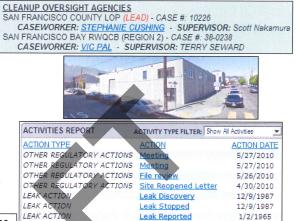

| ESTIMATED STATUS M.                                                      | 651114120 Statison        | Case (ear of Street, and a street, and str | Elogq <sub>1</sub> D | Clethook                                                    | Connection of the second | dealer rectingent                                                  | etidor of the | opposed of the second second                                                                                                                                                                                                                                         | depresentation of the second                                                        |  |
|--------------------------------------------------------------------------|---------------------------|--------------------------------------------------------------------------------------------------------------------------------------------------------------------------------------------------------------------------------------------------------------------------------------------------------------------------------------------------------------------------------------------------------------------------------------------------------------------------------------------------------------------------------------------------------------------------------------------------------------------------------------------------------------------------------------------------------------------------------------------------------------------------------------------------------------------------------------------------------------------------------------------------------------------------------------------------------------------------------------------------------------------------------------------------------------------------------------------------------------------------------------------------------------------------------------------------------------------------------------------------------------------------------------------------------------------------------------------------------------------------------------------------------------------------------------------------------------------------------------------------------------------------------------------------------------------------------------------------------------------------------------------------------------------------------------------------------------------------------------------------------------------------------------------------------------------------------------------------------------------------------------------------------------------------------------------------------------------------------------------------------------------------------------------------------------------------------------------------------------------------------|----------------------|-------------------------------------------------------------|--------------------------|--------------------------------------------------------------------|---------------|----------------------------------------------------------------------------------------------------------------------------------------------------------------------------------------------------------------------------------------------------------------------|-------------------------------------------------------------------------------------|--|
| Appears to be<br>stuck                                                   | Appears to be<br>stuck    | Cushman Capital<br>Embarcadero FD                                                                                                                                                                                                                                                                                                                                                                                                                                                                                                                                                                                                                                                                                                                                                                                                                                                                                                                                                                                                                                                                                                                                                                                                                                                                                                                                                                                                                                                                                                                                                                                                                                                                                                                                                                                                                                                                                                                                                                                                                                                                                              | 70607500406          | <del>Stephanie<br/>Cushing-</del><br>Elyse D.<br>Heilshorn  | Gasoline                 | S - Small Private<br>Business                                      | 10/16/1992    | <ul> <li>No report/letter/document available in GT</li> <li>Redeveloped into SF Park</li> <li>Unable to access funding for investigation<br/>(in escrow account)</li> <li>Need to sample (offsite wells) and show<br/>contamination levels have decreased</li> </ul> | Ensure RP compliance<br>(includes identify RP,<br>enforcement, EAR account<br>etc.) |  |
| Unable to<br>determine<br>(Insufficient<br>information in<br>GeoTracker) | Appears to be on<br>track | PG&E Shotwell<br>Complex<br>(same case as<br>T0607500205)                                                                                                                                                                                                                                                                                                                                                                                                                                                                                                                                                                                                                                                                                                                                                                                                                                                                                                                                                                                                                                                                                                                                                                                                                                                                                                                                                                                                                                                                                                                                                                                                                                                                                                                                                                                                                                                                                                                                                                                                                                                                      | <u> 10607500204</u>  | <del>Stephanie-<br/>Cushing-</del><br>Elyse D.<br>Heilshorn | Gasoline                 | l - Industry<br>(Railroad, Steel<br>etc)                           | 1/2/1965      | <ul> <li>* Site was closed with deed restriction;<br/>restriction violated and agency not informed</li> <li>* Site located at shallow groundwater<br/>(considering allowing Fire Dept to use the<br/>water for exercises)</li> </ul>                                 | Push for new/additional                                                             |  |
| Unable to<br>determine<br>(Insufficient<br>information in<br>GeoTracker) | Appears to be on<br>track | PG&E Treat<br>Street Complex<br>(same case as<br>T0607500204)                                                                                                                                                                                                                                                                                                                                                                                                                                                                                                                                                                                                                                                                                                                                                                                                                                                                                                                                                                                                                                                                                                                                                                                                                                                                                                                                                                                                                                                                                                                                                                                                                                                                                                                                                                                                                                                                                                                                                                                                                                                                  | <u> 10607500205</u>  | <del>Stephanie-<br/>Cushing-</del><br>Elyse D.<br>Heilshorn | Gasoline                 | l - Industry<br>(Railroad, Steel<br>etc)                           | 1/2/1965      | <ul> <li>* Currently RP is doing work at site to get deed<br/>restriction removed and obtain a full NFA<br/>(closure) - will do remediation</li> <li>* Agency will ask RP to upload into GeoTracker,<br/>and correct date of release (case age)</li> </ul>           | remedial investigation<br>(RI)/risk assessment                                      |  |
| Unable to<br>determine<br>(Insufficient<br>information in<br>GeoTracker) | Appears to be on<br>track | CCSF - Pier 80                                                                                                                                                                                                                                                                                                                                                                                                                                                                                                                                                                                                                                                                                                                                                                                                                                                                                                                                                                                                                                                                                                                                                                                                                                                                                                                                                                                                                                                                                                                                                                                                                                                                                                                                                                                                                                                                                                                                                                                                                                                                                                                 | <u> 70607500270</u>  | Stephanie<br>Cushing                                        | Gasoline                 | G - Government<br>Entity (include<br>School, Hospital,<br>Utility) | 7/21/1987     | <ul> <li>* Site located at non-drinking water basin</li> <li>* RP submitting workplan to remove source</li> <li>* Agency will upload case information to<br/>GeoTracker</li> </ul>                                                                                   | Push for new/additional<br>remedial investigation<br>(RI)/risk assessment           |  |
| Unable to<br>determine<br>(Insufficient<br>information in<br>GeoTracker) | CLOSED<br>(1/28/2011)     | CCSF - Terminals<br>Equipment Co.                                                                                                                                                                                                                                                                                                                                                                                                                                                                                                                                                                                                                                                                                                                                                                                                                                                                                                                                                                                                                                                                                                                                                                                                                                                                                                                                                                                                                                                                                                                                                                                                                                                                                                                                                                                                                                                                                                                                                                                                                                                                                              | <u>T0607501280</u>   | Stephanie<br>Cushing                                        | Gasoline                 | U - Unknown                                                        | 3/5/1987      | CLOSED<br>(1/28/2011)                                                                                                                                                                                                                                                | CLOSED<br>(1/28/2011)                                                               |  |