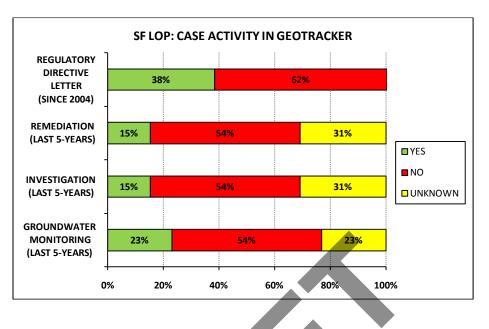

|
| 2    | REMEDIAL<br>CONFIRMATION | 1               | 8%                    |
| 2    | VAPOR INTRUSION<br>ISSUE | 1               | 8%                    |
| 2    | COMMINGLED PLUME         | 1               | 8%                    |

| RANK | NON-<br>ENVIRONMENTAL    | NUM OF<br>CASES | % OF CASE<br>REVIEWED |
|------|--------------------------|-----------------|-----------------------|
| 1    | NO DATA IN<br>GEOTRACKER | 6               | 46%                   |
| 2    | NON-RESPONSIVE RP        | 4               | 31%                   |
| 3    | OTHER                    | 2               | 15%                   |
| 4    | FINANCIAL HARDSHIP       | 1               | 8%                    |

#### 4) DATA IN GEOTRACKER



#### 5) CASE ACTIVITIES IN GEOTRACKER (2004-2009)



#### 6) AGE OF CASES



|                                                                       | S.M.THECLEMUP PRELINE?            | SITE MANE SANFRANCISCO | LOP 1               |       |                      |                                      | - STUS                                                                                 | EN ENVIRONMENTAL BAR          | REATOCIOSURE<br>REATOCIOSURE<br>REATOCIOSURE<br>REATOCIOSURE<br>REATOCIOSURE<br>REATOCIOSURE<br>REATOCIOSURE<br>REATOCIOSURE<br>REATOCIOSURE<br>REATOCIOSURE<br>REATOCIOSURE<br>REATOCIOSURE<br>REATOCIOSURE<br>REATOCIOSURE<br>REATOCIOSURE<br>REATOCIOSURE<br>REATOCIOSURE<br>REATOCIOSURE<br>REATOCIOSURE<br>REATOCIOSURE<br>REATOCIOSURE<br>REATOCIOSURE<br>REATOCIOSURE<br>REATOCIOSURE<br>REATOCIOSURE<br>REATOCIOSURE<br>REATOCIOSU