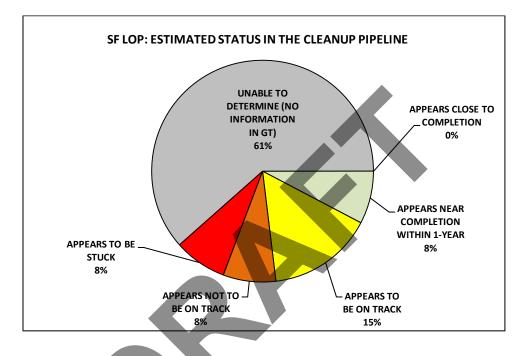

APPARENT STATUS OF CASES REVIEWED - INITIAL REVIEW AND AFTER MEETING TO DISCUSS CASES

| Apparent Case Status                                         | Initial Assessment<br>Number of Cases<br>(09-10-2010) | Post Meeting Assessment<br>Number of Cases<br>(10-13-2011) |
|--------------------------------------------------------------|-------------------------------------------------------|------------------------------------------------------------|
| CASE CLOSED                                                  | 0                                                     | 1                                                          |
| Appears close to completion                                  | 0                                                     | 0                                                          |
| Appears near completion within 1-year                        | 1                                                     | 0                                                          |
| Appears to be on track                                       | 2                                                     | 7                                                          |
| Appears NOT to be on track                                   | 1                                                     | 0                                                          |
| Appears to be stuck                                          | 1                                                     | 3                                                          |
| Unable to determine (Insufficient information in GeoTracker) | 8                                                     | 0                                                          |
| NOT A FEDERAL UST CASE                                       | 0                                                     | 2                                                          |