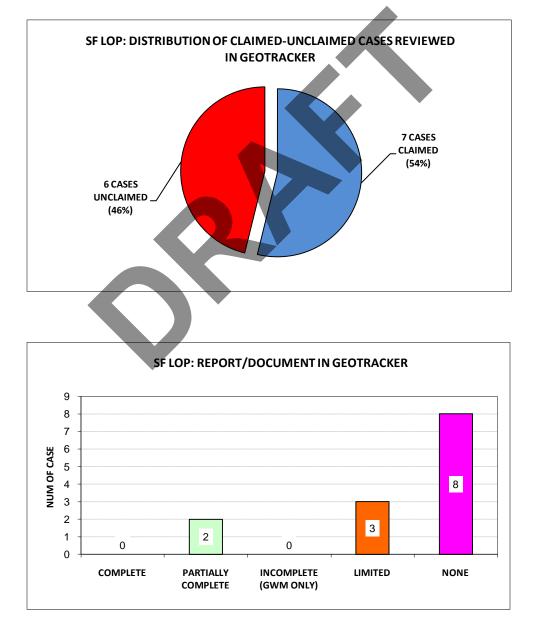

NCOMPLETE<br>ASSESSMENT | 10              | 76%                   |
| 2    | REMEDIAL<br>CONFIRMATION | 1               | 8%                    |
| 2    | VAPOR INTRUSION<br>ISSUE | 1               | 8%                    |
| 2    | COMMINGLED PLUME         | 1               | 8%                    |

| RANK | NON-<br>ENVIRONMENTAL    | NUM OF<br>CASES | % OF CASE<br>REVIEWED |
|------|--------------------------|-----------------|-----------------------|
| 1    | NO DATA IN<br>GEOTRACKER | 6               | 46%                   |
| 2    | NON-RESPONSIVE RP        | 4               | 31%                   |
| 3    | OTHER                    | 2               | 15%                   |
| 4    | FINANCIAL HARDSHIP       | 1               | 8%                    |

#### 4) DATA IN GEOTRACKER



#### 5) CASE ACTIVITIES IN GEOTRACKER (2004-2009)



#### 6) AGE OF CASES



|                                                                       | S.M.THECLEMUP PRELINE?            | SITE MANE SANFRANCISCO | LOP 1               |       |                      |                                      | - STUS                                                                                 | EN ENVIRONMENTAL BAR          | REATOCIOSURE<br>REATOCIOSURE<br>REATOCIOSURE<br>REATOCIOSURE<br>REATOCIOSURE<br>REATOCIOSURE<br>REATOCIOSURE<br>REATOCIOSURE<br>REATOCIOSURE<br>REATOCIOSURE<br>REATOCIOSURE<br>REATOCIOSURE<br>REATOCIOSURE<br>REATOCIOSURE<br>REATOCIOSURE<br>REATOCIOSURE<br>REATOCIOSURE<br>REATOCIOSURE<br>REATOCIOSURE<br>REATOCIOSURE<br>REATOCIOSURE<br>REATOCIOSURE<br>REATOCIOSURE<br>REATO