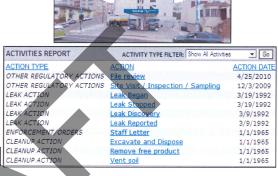

------------------------------------------|-------------------------------------------------------------------------|
| <ul> <li>Assessment older than 5 years</li> <li>Soil borings</li> <li>Took ownership of several wells<br/>formerly associated with Olympia<br/>Oil Site</li> </ul> | <ul> <li>Remediation older than 5 years</li> <li>UST removal</li> </ul> |



## EXXON #7-0262 (FORMERLY TEXACO) (T0607500436) 2601 LOMBARD ST., SAN FRANCISCO, CA 94123



#### Possible Reasons Why This Case Is So Old

- NAPL case with large dissolved plume
- Comingled plume with former Arco site
- Waiting for remedial system to be completed at former Arco site
- System zoning and location issues and community objections delaying operation

NOTE: Data queried from GeoTracker and reviewed in September 2010







## Activities Conducted to Date Based on GeoTracker

| <ul> <li>Assessment last 5 years</li> <li>GWM</li> <li>CAP (comingled plan)</li> <li>Well Installation Workplan for comingled plume submitted 09/2008 (no report indicating work completed)</li> </ul> | <ul> <li>Remediation last 5 years</li> <li>Fenton injection feasibility test<br/>(Arco site)</li> <li>DPE Feasibility Test (Arco site)</li> </ul>                                                                                                         |
|--------------------------------------------------------------------------------------------------------------------------------------------------------------------------------------------------------|----------------------------------------------------------------------------------------