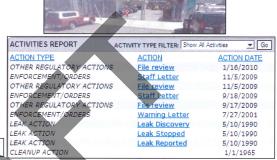

Tracker to evaluate                                                                                    |



## PENINSULA OIL COMPANY (T0607515113) 1634 JERROLD AVE, SAN FRANCISCO, CA 94124



#### Possible Reasons Why This Case Is So Old

- Little site cleanup activity over the years
- 5 years between borings and well installation
- Plume not defined with high concentrations
- Effectiveness of current remedial option (ORC injection) to be evaluated
- RP has inadequate funding

NOTE: Data queried from GeoTracker and reviewed in September 2010



CLEANUP OVERSIGHT AGENCIES SAN FRANCISCO COUNTY LOP (LEAD) - CASE #: 11387 CASEWORKER: <u>STEPHANIE CUSHING</u> - SUPERVISOR: Scott Nakamura SAN FRANCISCO BAY RWQCB (REGION 2) - CASE #: 38-2011 CASEWORKER: <u>VIC PAL</u> - SUPERVISOR: TERRY SEWARD



## Activities Conducted to Date Based on GeoTracker

| <ul> <li><u>Assessment last 5 years</u></li> <li>2008 Monitoring well installation (3)</li> </ul> | Remediation last 5 years<br>• 2009 ORC injection                                           |
|---------------------------------------------------------------------------------------------------|--------------------------------------------------------------------------------------------|
| <ul> <li><u>Assessment older than 5 years</u></li> <li>2003 Initial soil borings</li> </ul>       | <ul> <li><u>Remediation older than 5 years</u></li> <li>2001 UST system removal</li> </ul> |



## CUSHMAN CAPITAL EMBARCADERO FD (T0607500406) 3070-3090 23RD STREET, SAN FRANCISCO, CA 94110



#### Possible Reasons Why This Case Is So Old

- Little cle