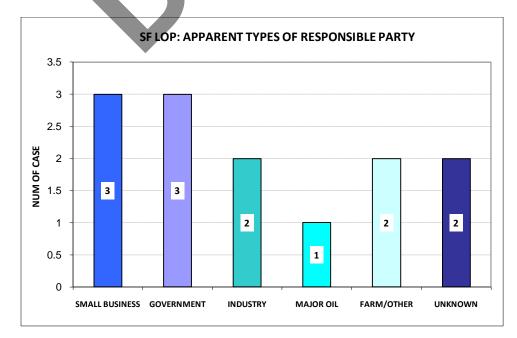

#### NUMBER OF ACTIVE LUST CASE ON SEPTEMBER 8, 2010 = 113 CASES

1) APPARENT STATUS OF CASES REVIEWED

2) **RESPONSIBLE PARTY TYPES** 