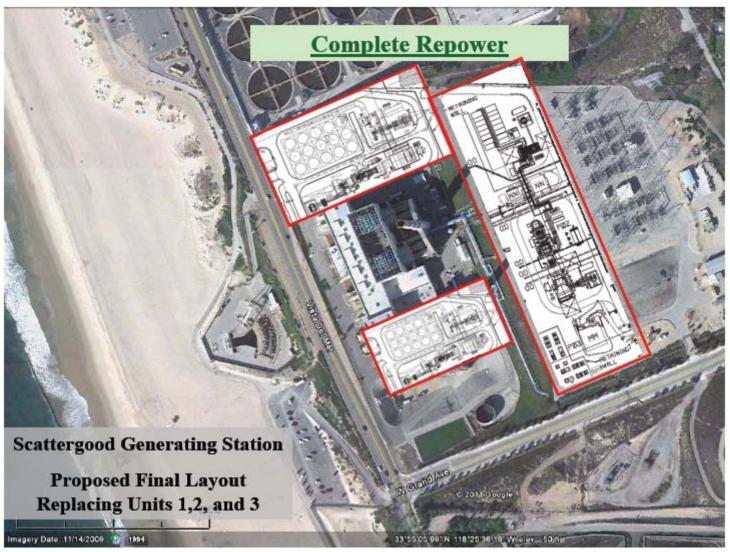

Figure SGS6 – Aerial View of Scattergood Generating Station with Phase 2 Overlay

Figure SGS7 – Aerial View of Scattergood Generating Station with Phase 3 Overlay

Figure SGS8 – Aerial View of Scattergood Generating Station with Final Layout Overlay