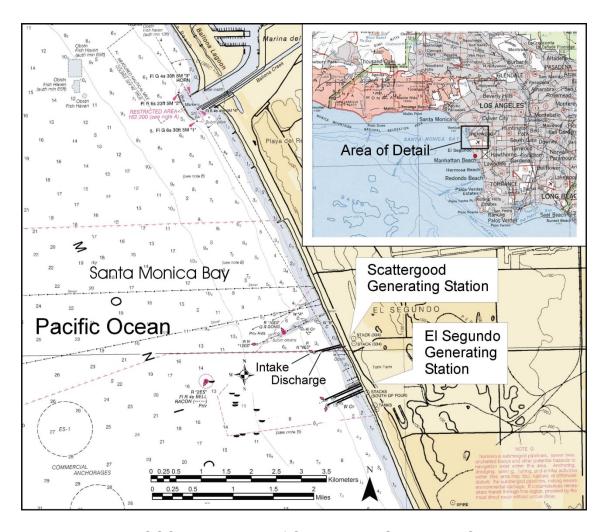

## Aerial Photos of Scattergood Generating Station

Figure SGS-1 – Location of Scattergood Generating Station

Figure SGS4 – Aerial View of Scattergood Generating Station

Figure SGS5 – Aerial View of Scattergood Generating Station with Phase 1 Overlay