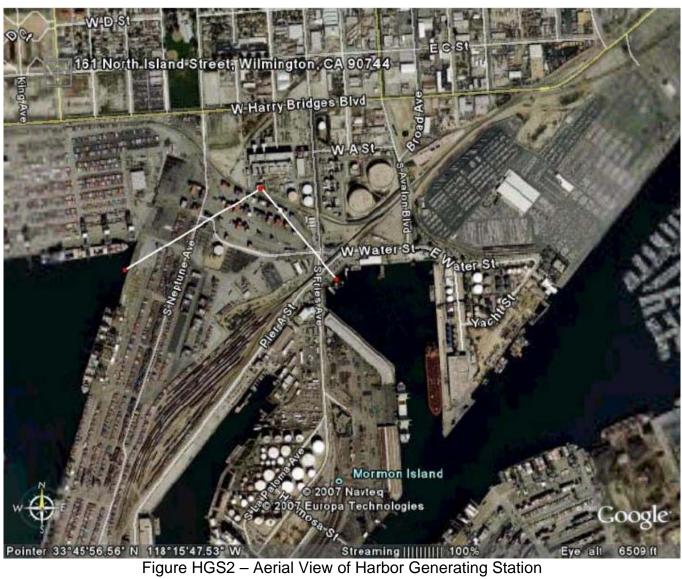

## Aerial Photos of Harbor Generating Station

Figure HGS1 - Location of Harbor Generating Station

Figure HGS4 – Aerial View of Harbor Generating Station showing the Proposed Repower Layout