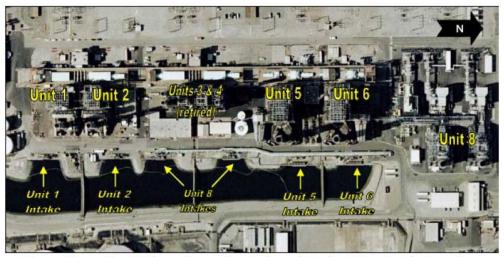

## Aerial Photos of Haynes Generating Station

Figure HnGS1 – Location of Haynes Generating Station

Haynes Generating Station – Aerial Overview

Haynes Generating Station – Generating Units and Cooling Water Intake Locations
Figure HnGS3 – Aerial View of Haynes Generating Station