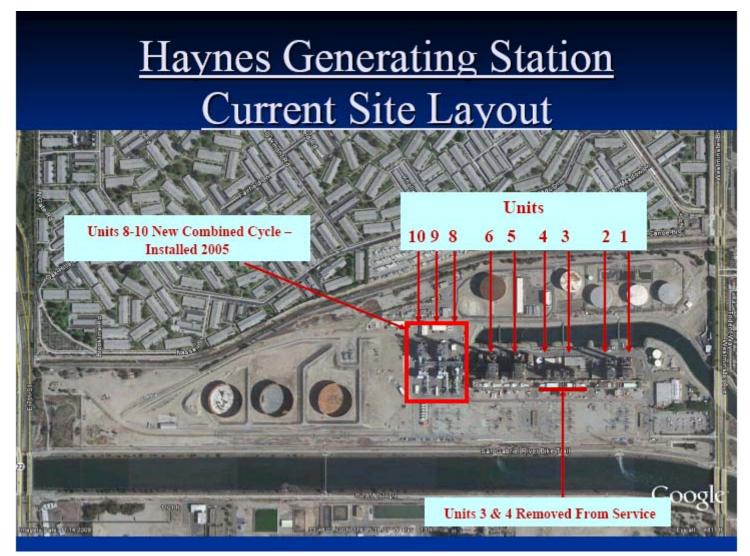

Figure HnGS4 – Aerial View of Haynes Generating Station

Figure HnGS6 – Aerial View of Haynes Generating Station

Figure HnGS7 – Aerial View of Haynes Generating Station