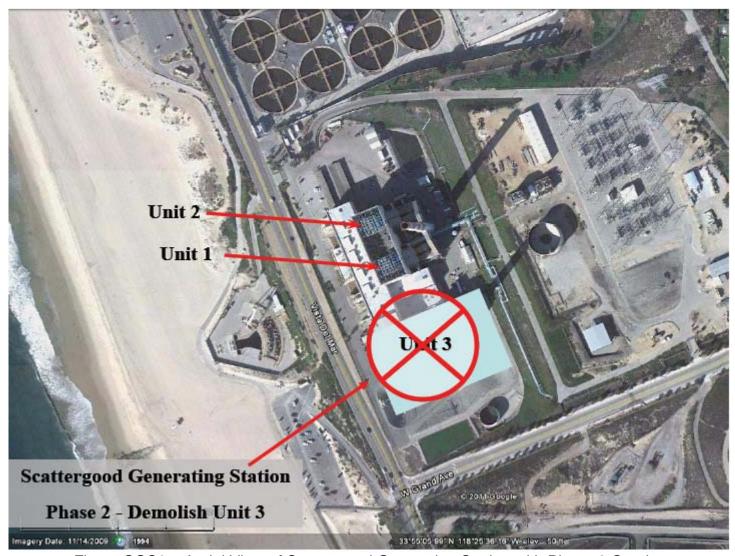

Figure SGS6 – Aerial View of Scattergood Generating Station with Phase 2 Overlay

Figure SGS7 – Aerial View of Scattergood Generating Station with Phase 3 Overlay

Figure SGS8 – Aerial View of Scattergood Generating Station with Final Layout Overlay