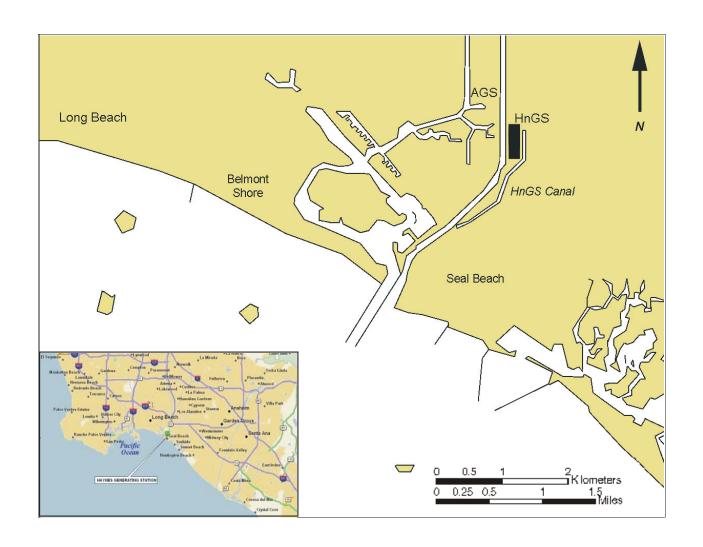

## Aerial Photos of Haynes Generating Station

Figure HnGS1 – Location of Haynes Generating Station

Haynes Generating Station – Aerial Overview

Haynes Generating Station – Generating Units and Cooling Water Intake Locations
Figure HnGS3 – Aerial View of Haynes Generating Station