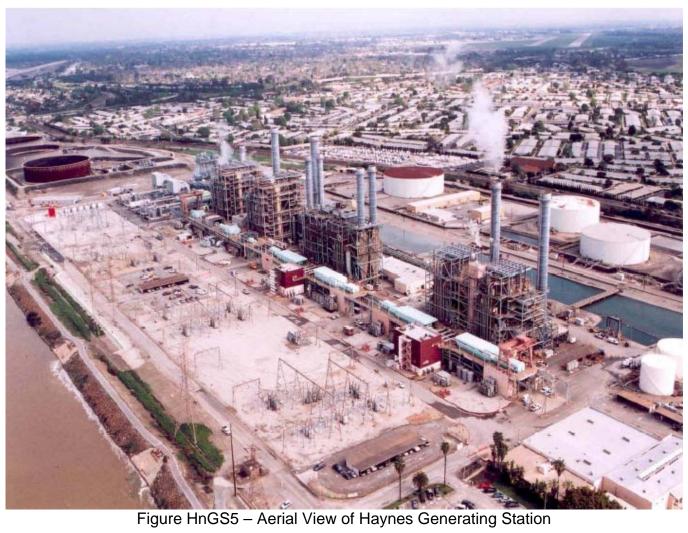

## Aerial Photos of Haynes Generating Station

Figure HnGS1 – Location of Haynes Generating Station

Haynes Generating Station – Aerial Overview

Haynes Generating Station – Generating Units and Cooling Water Intake Locations
Figure HnGS3 – Aerial View of Haynes Generating Station