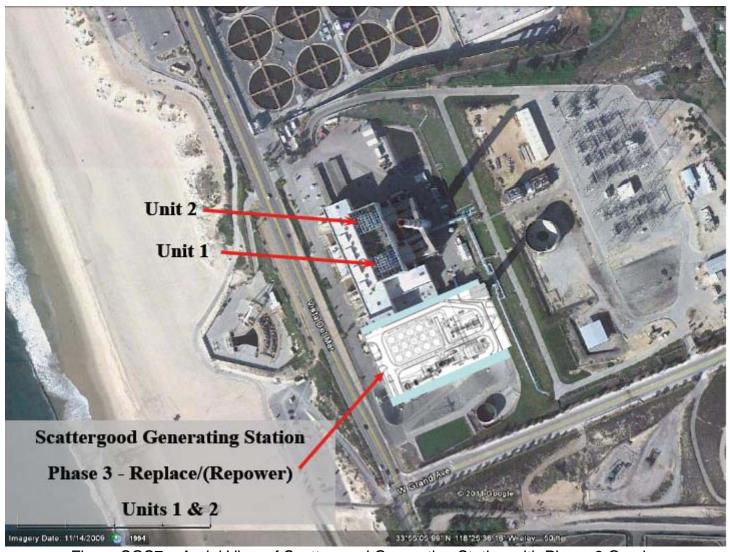

Figure SGS6 – Aerial View of Scattergood Generating Station with Phase 2 Overlay

Figure SGS7 – Aerial View of Scattergood Generating Station with Phase 3 Overlay

Figure SGS8 – Aerial View of Scattergood Generating Station with Final Layout Overlay