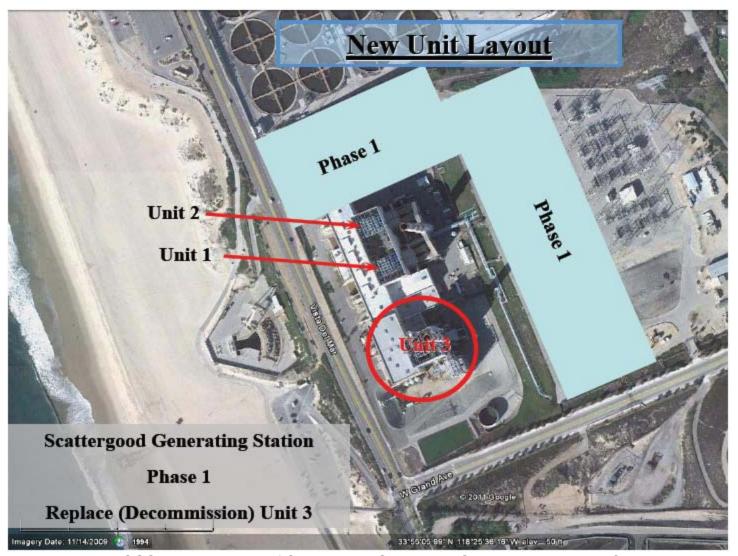

## Aerial Photos of Scattergood Generating Station

Figure SGS-1 – Location of Scattergood Generating Station

Figure SGS4 – Aerial View of Scattergood Generating Station

Figure SGS5 – Aerial View of Scattergood Generating Station with Phase 1 Overlay