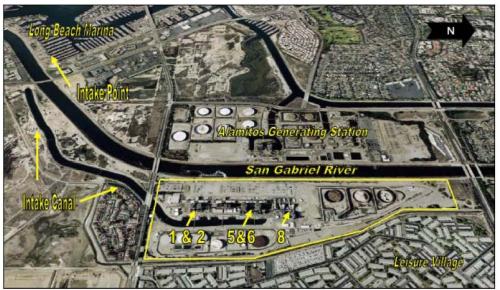

## Aerial Photos of Haynes Generating Station

Figure HnGS1 – Location of Haynes Generating Station

Haynes Generating Station – Aerial Overview

Haynes Generating Station – Generating Units and Cooling Water Intake Locations
Figure HnGS3 – Aerial View of Haynes Generating Station