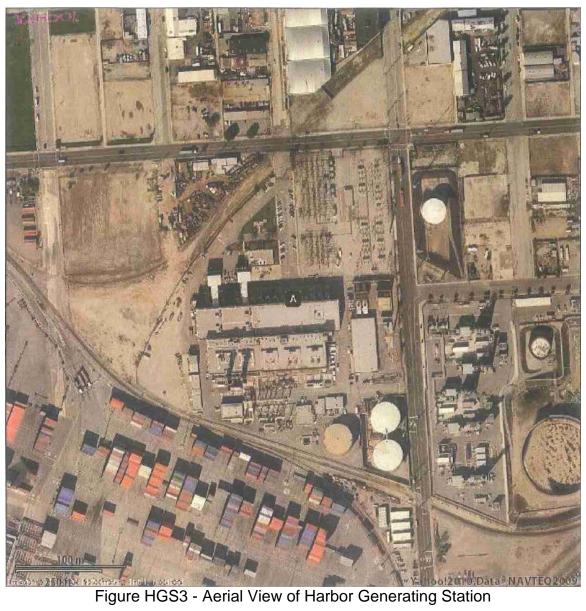

## Aerial Photos of Harbor Generating Station

Figure HGS1 - Location of Harbor Generating Station

Figure HGS4 – Aerial View of Harbor Generating Station showing the Proposed Repower Layout