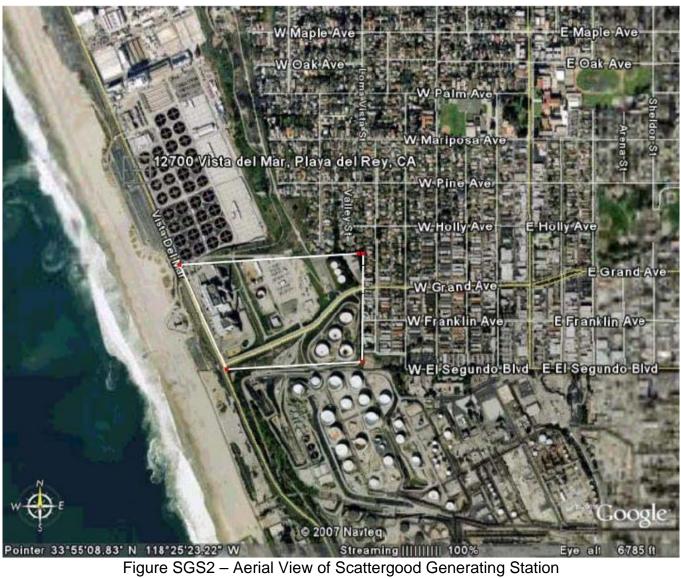

## Aerial Photos of Scattergood Generating Station

Figure SGS-1 – Location of Scattergood Generating Station

Figure SGS4 – Aerial View of Scattergood Generating Station

Figure SGS5 – Aerial View of Scattergood Generating Station with Phase 1 Overlay