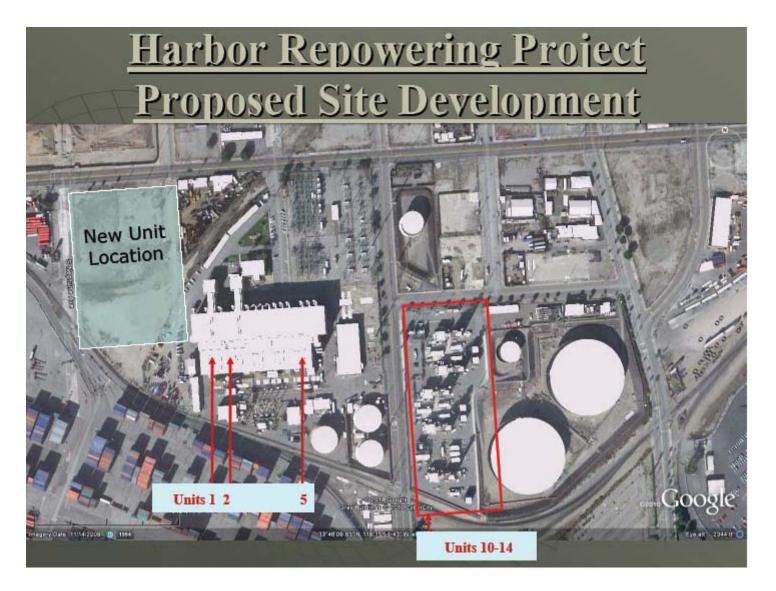

## Aerial Photos of Harbor Generating Station

Figure HGS1 - Location of Harbor Generating Station

Figure HGS4 – Aerial View of Harbor Generating Station showing the Proposed Repower Layout