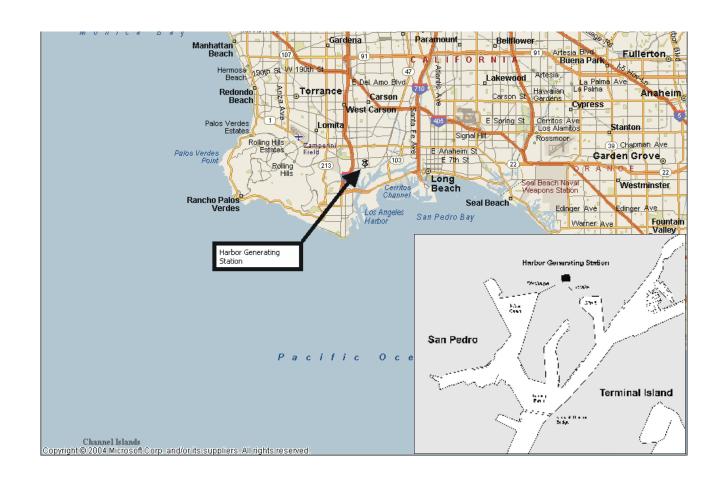

## Aerial Photos of Harbor Generating Station

Figure HGS1 - Location of Harbor Generating Station

Figure HGS4 – Aerial View of Harbor Generating Station showing the Proposed Repower Layout