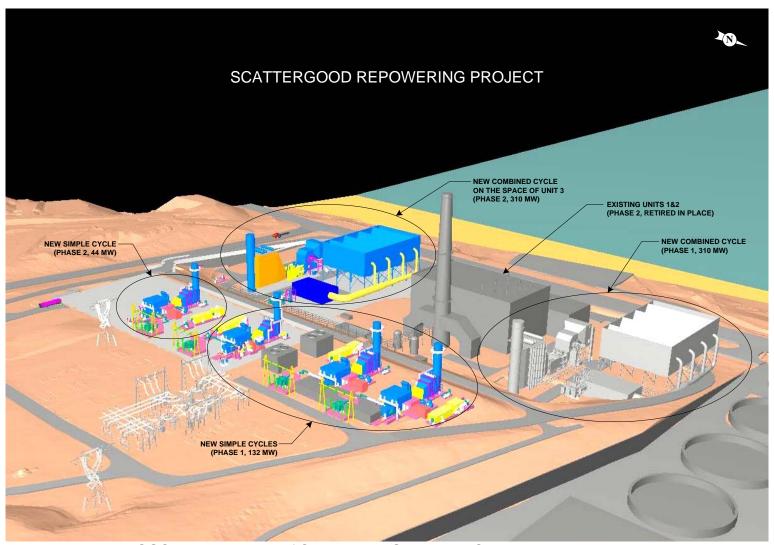

## Aerial Photos of Scattergood Generating Station

Figure SGS-1 – Location of Scattergood Generating Station

Figure SGS4 – Aerial View of Scattergood Generating Station

Figure SGS5 – Aerial View of Scattergood Generating Station with Phase 1 Overlay

Figure SGS6 – Aerial View of Scattergood Generating Station with Phase 2 Overlay

Figure SGS7 – Aerial View of Scattergood Generating Station with Phase 3 Overlay

Figure SGS8 – Aerial View of Scattergood Generating Station with Final Layout Overlay