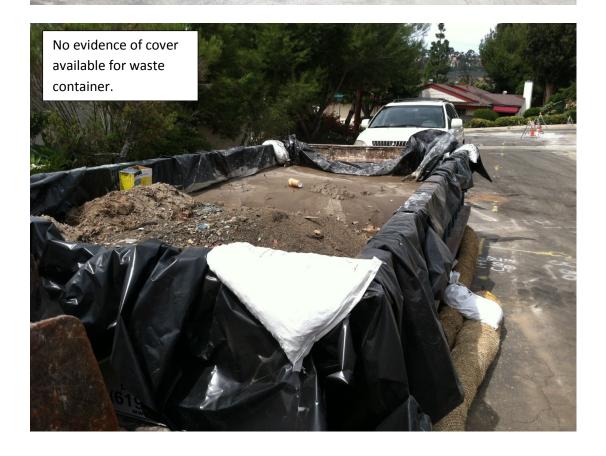

Date: April 9, 2014

Photos from Audit Field Days Location: Fountain Street Slope Repair CIP

Inadequate Storm Drain Inlet Protection

Date: April 9, 2014

Photos from Audit Field Days Location: Bankers Hill (LUP Job 945)