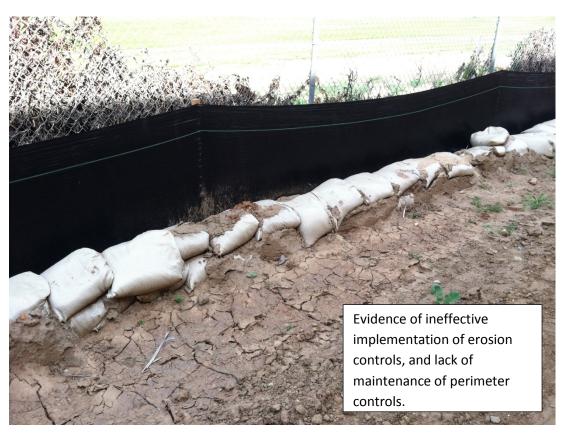

This attachment includes photos from several construction sites inspected on April 9-10, 2014. Sites include private development, capital improvement projects (CIPs), including two linear undergrounding projects (LUPs).

Notes include deficiencies noted by San Diego Water Board inspectors but not noted by City inspectors.

Photos from Audit Field Days Location: Civita



Date: April 9, 2014



Photos from Audit Field Days Location: Civita



Date: April 9, 2014

















Photos from Audit Field Days
Location: Deerfield Street Slope Repair CIP

Date: April 9, 2014





Photos from Audit Field Days
Location: Princess View Drive Storm Drain CIP

Date: April 9, 2014





Date: April 9, 2014

Photos from Audit Field Days Location: Fountain Street Slope Repair CIP









Inadequate Storm Drain Inlet Protection

Date: April 9, 2014

Photos from Audit Field Days Location: Bankers Hill (LUP Job 945)





Photos from Audit Field Days Location: Pacific Beach (LUP Job 814) Date: April 9, 2014



Photos from Audit Field Days
Location: Pacific Beach (LUP Job 814)

Date: April 9, 2014



Photos from Audit Field Days
Location: La Jolla Centre 3

Date: April 10, 2014





Photos from Audit Field Days
Location: La Jolla Centre 3

Date: April 10, 2014



Photos fro