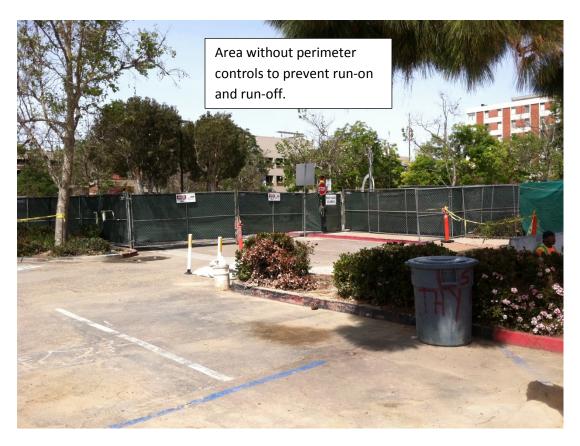

Date: April 10, 2014

Photos from Audit Field Days
Location: La Jolla Centre 3

Date: April 10, 2014

Photos from Audit Field Days
Location: Scripps Health

Date: April 10, 2014

Photos from Audit Field Days
Location: Scripps Health