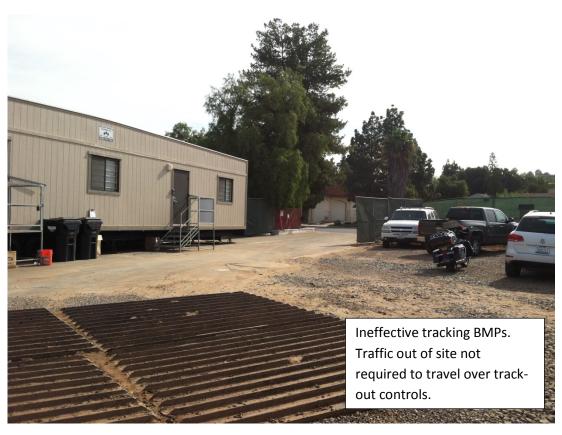

Date: April 9, 2014

Photos from Audit Field Days Location: Fountain Street Slope Repair CIP

Inadequate Storm Drain Inlet Protection

Date: April 9, 2014

Photos from Audit Field Days Location: Bankers Hill (LUP Job 945)