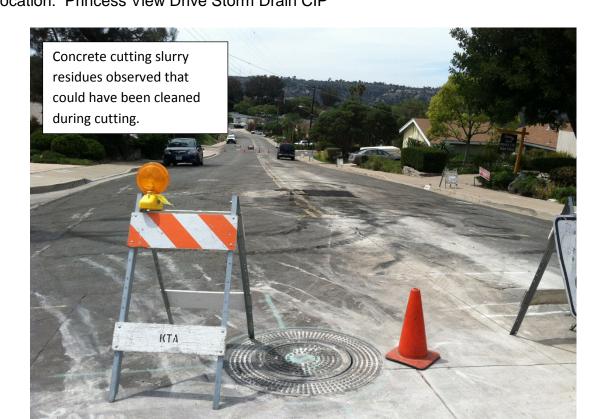

Date: April 9, 2014

Photos from Audit Field Days
Location: Deerfield Street Slope Repair CIP

Date: April 9, 2014

Photos from Audit Field Days
Location: Princess View Drive Storm Drain CIP

Date: April 9, 2014