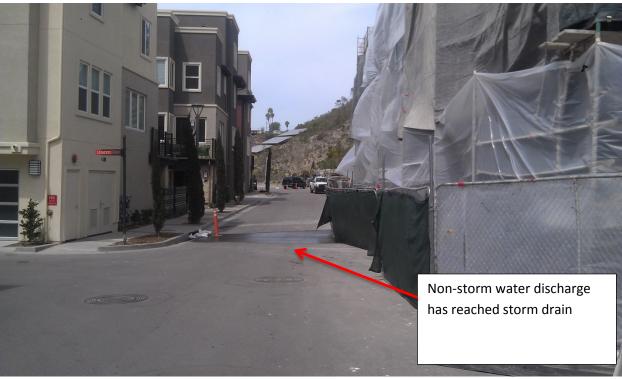

Notes include deficiencies noted by San Diego Water Board inspectors but not noted by City inspectors.

Photos from Audit Field Days Location: Civita

Date: April 9, 2014

Photos from Audit Field Days Location: Civita

Date: April 9, 2014

Photos from Audit Field Days
Location: Deerfield Street Slope Repair CIP

Date: April 9, 2014

Photos from Audit Field Days
Location: Princess View Drive Storm Drain CIP

Date: April 9, 2014