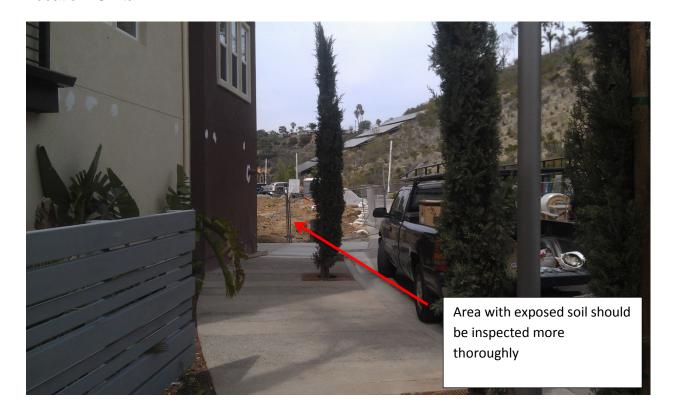

Notes include deficiencies noted by San Diego Water Board inspectors but not noted by City inspectors.

Photos from Audit Field Days Location: Civita

Date: April 9, 2014

Photos from Audit Field Days Location: Civita

Date: April 9, 2014

Photos from Audit Field Days
Location: Deerfield Street Slope Repair CIP

Date: April 9, 2014

Photos from Audit Field Days
Location: Princess View Drive Storm Drain CIP

Date: April 9, 2014