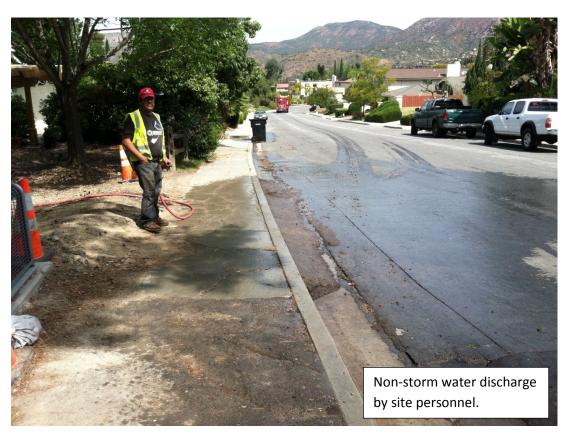

Notes include deficiencies noted by San Diego Water Board inspectors but not noted by City inspectors.

Photos from Audit Field Days Location: Civita

Date: April 9, 2014

Photos from Audit Field Days Location: Civita