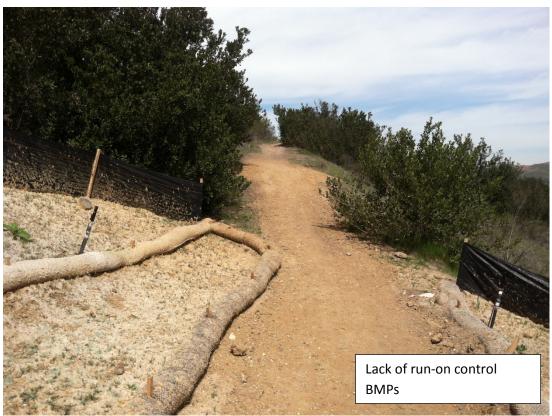

Date: April 9, 2014

Photos from Audit Field Days
Location: Deerfield Street Slope Repair CIP

Date: April 9, 2014

Photos from Audit Field Days
Location: Princess View Drive Storm Drain CIP

Date: April 9, 2014