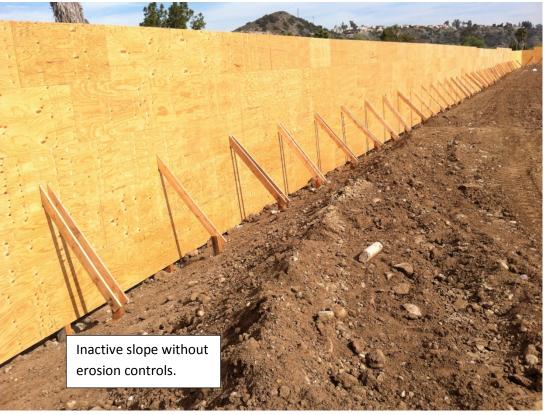

This attachment includes photos from several construction sites inspected on April 9-10, 2014. Sites include private development, capital improvement projects (CIPs), including two linear undergrounding projects (LUPs).

Notes include deficiencies noted by San Diego Water Board inspectors but not noted by City inspectors.

Photos from Audit Field Days Location: Civita



Date: April 9, 2014



Photos from Audit Field Days Location: Civita



Date: April 9, 2014

















Photos from Audit Field Days
Location: Deerfield Street Slope Repair CIP

Date: April 9, 2014





Photos from Audit Field Days
Location: Princess View Drive Storm Drain CIP

Date: April 9, 2014





Date: April 9, 2014

Photos from Audit Field Days Location: Fountain Street Slope Repair CIP









Inadequate Storm Drain Inlet Protection

Date: April 9, 2014

Photos from Audit Field Days Location: Bankers Hill (LUP Job 945)





Photos from Audit Field Days Location: Pacific Beach (LUP Job 814) Date: April 9, 2014



Photos from Audit Field Days
Location: Pacific Beach (LUP Job 814)

Date: April 9, 2014



Photos from Audit Field Days
Location: La Jolla Centre 3

Date: April 10, 2014





Photos from Audit Field Days
Location: La Jolla Centre 3

Date: April 10, 2014



Photos f