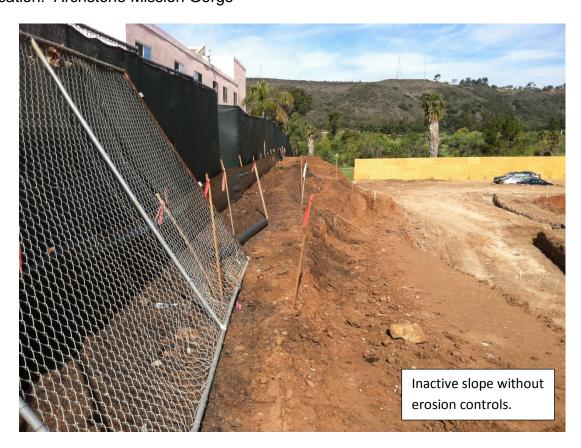

This attachment includes photos from several construction sites inspected on April 9-10, 2014. Sites include private development, capital improvement projects (CIPs), including two linear undergrounding projects (LUPs).

Notes include deficiencies noted by San Diego Water Board inspectors but not noted by City inspectors.

Photos from Audit Field Days Location: Civita



Date: April 9, 2014



Photos from Audit Field Days Location: Civita



Date: April 9, 2014

















Photos from Audit Field Days
Location: Deerfield Street Slope Repair CIP

Date: April 9, 2014





Photos from Audit Field Days
Location: Princess View Drive Storm Drain CIP

Date: April 9, 2014





Date: April 9, 2014

Photos from Audit Field Days Location: Fountain Street Slope Repair CIP









Inadequate Storm Drain Inlet Protection

Date: April 9, 2014

Photos from Audit Field Days Location: Bankers Hill (LUP Job 945)





Photos from Audit Field Days Location: Pacific Beach (LUP Job 814) Date: April 9, 2014



Photos from Audit Field Days
Location: Pacific Beach (LUP Job 814)

Date: April 9, 2014



Photos from Audit Field Days
Location: La Jolla Centre 3

Date: April 10, 2014





Photos from Audit Field Days
Location: La Jolla Centre 3

Date: April 10, 2014



Photos