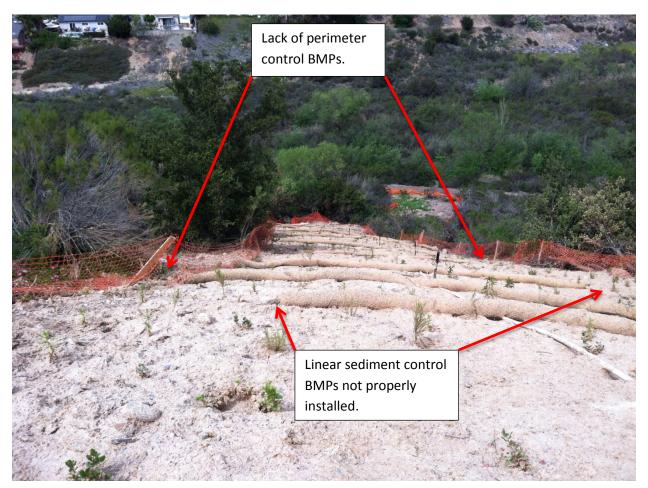

Date: April 9, 2014

Photos from Audit Field Days Location: Fountain Street Slope Repair CIP

Inadequate Storm Drain Inlet Protection

Date: April 9, 2014

Photos from Audit Field Days Location: Bankers Hill (LUP Job 945)