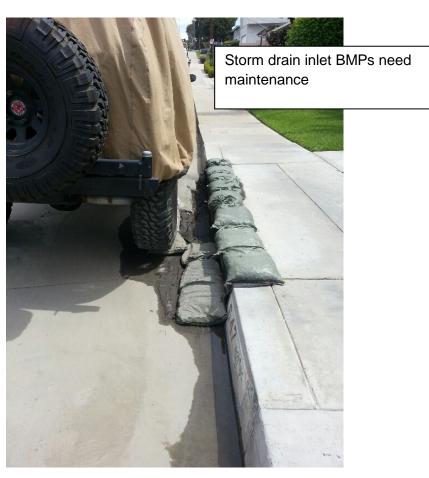

Date: April 9, 2014

Photos from Audit Field Days Location: Fountain Street Slope Repair CIP

Inadequate Storm Drain Inlet Protection

Date: April 9, 2014

Photos from Audit Field Days Location: Bankers Hill (LUP Job 945)