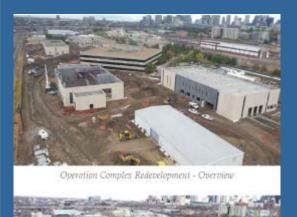

### Case Study: Denver Water / Mortenson Construction

- 34.6 acre campus for Denver Water
- Denver's oldest and largest water utility

"The cameras offered a wide range of capabilities including timelapse. The public URL feature made it very easy for us to share real-time progress with stakeholders."