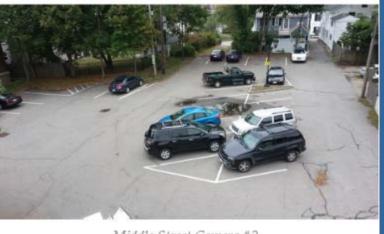

# Case Study: Town of Plymouth MA

- Supports Police with cameras in public lots
- Help manage busy public parking lots

"..we have found the image quality to be exceptional. Overall, we think the highest resolution images from the MC-68 cameras provide more information at greater distances and under poorer lighting conditions than other cameras we have considered."

-- Leighton Price, President - Plymouth Growth & Development Corp

Middle Street Camera #1

Middle Street Camera #2