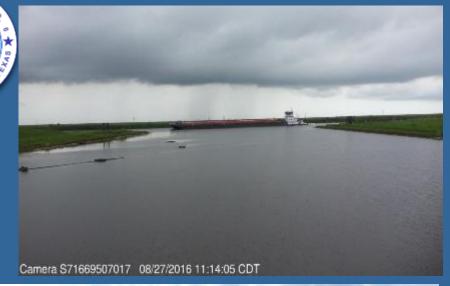

## Case Study: Jefferson County Drainage District No. 6

- Water utility in TX with very large area
- Using SiteWatch cameras to monitor watercraft near dams
- Using MC-68's to monitor flood choke points (reduce site travel)
  - "..The SiteWatch-PRO camera motion detection works very well for capturing all vessel traffic nearing the structure."
  - -- Stephen LeBlank, Project Inspector
    - Jefferson County Drainage District NO 6