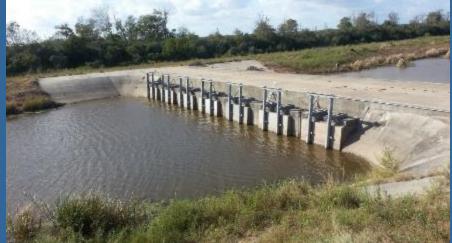

## Case Study: Jefferson County Drainage District No. 6

- Water utility in TX with very large area
- Using SiteWatch cameras to monitor watercraft near dams
- Using MC-68's to monitor flood choke points (reduce site travel)
  - "..The SiteWatch-PRO camera motion detection works very well for capturing all vessel traffic nearing the structure."
  - -- Stephen LeBlank, Project Inspector
    - Jefferson County Drainage District NO 6