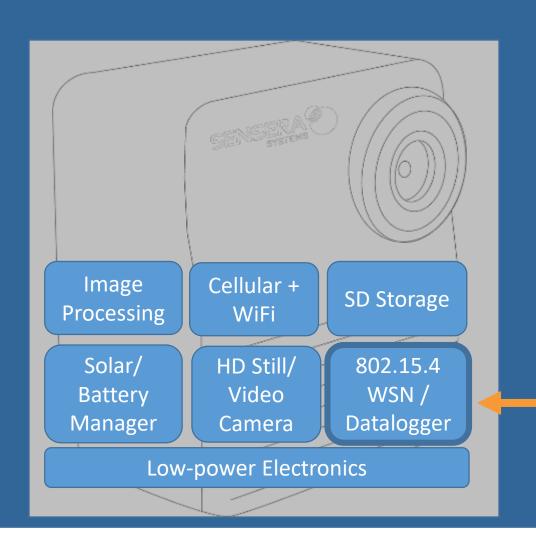

# Technology Advantage

- Highly integrated electronics
- Custom molded enclosures
- Software-driven remote camera

# Future Capabilities – Integrating Wireless Sensors

- Camera acts as
  - Data logger
  - PLC
  - Remote Control
  - Alarm monitor
- Provides visual verification
- End-to-end Cellular/ Cloud Solution