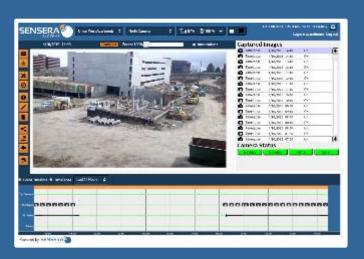

#### How it works: Solar + Cellular + Cloud = SIMPLE

- Solar/ battery powered
- Fully integrated
- Multi-function
- Low-cost

- Cellular or Wi-Fi
- Cloud-hosted
- Automated setup

- WebApp browser interface
- PC, phone, tablet

## Sensera Site Cloud – end-to-end solution

- Cloud Service includes:
  - Cellular data fees
  - WebApp hosting, access
  - Data storage (unlimited)
  - Auto-timelapse, video streaming (unlimited)
  - Technical support
- Provided by Sensera no dealing with carriers
- Month-to-month no contract
- Stop/ start or change plans (no pentalty!)