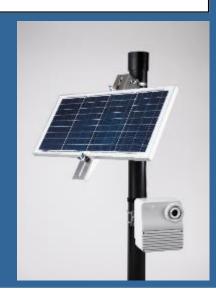

## Case Study: Jefferson County Drainage District No. 6

- Water utility in TX with very large area
- Using SiteWatch cameras to monitor watercraft near dams
- Using MC-68's to monitor flood choke points (reduce site travel)
  - "..The SiteWatch-PRO camera motion detection works very well for capturing all vessel traffic nearing the structure."
  - -- Stephen LeBlank, Project Inspector
    - Jefferson County Drainage District NO 6