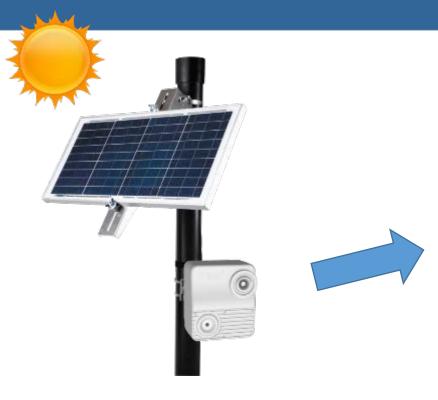

# Reliable operation 24/7/365

- Battery will power camera for up to 5 days with no sun
- LiFEPO4 Battery >3000 cycles (> 8 years before losing 20%capacity)
- All-weather rugged sealed enclosure (IP67)
- Managed service, high-reliability servers

No sun?

no problem!