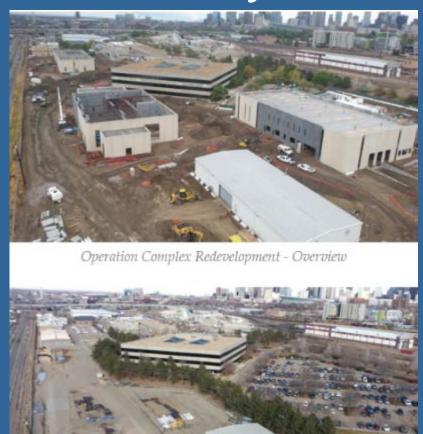

### Case Study: Denver Water / Mortenson Construction

- 34.6 acre campus for Denver Water
- Denver's oldest and largest water utility

"The cameras offered a wide range of capabilities including timelapse. The public URL feature made it very easy for us to share real-time progress with stakeholders."