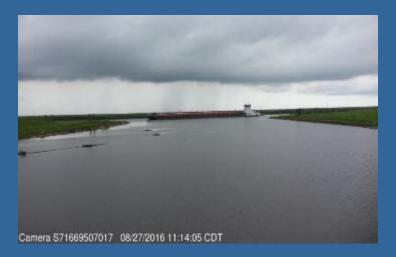

## Case Study: Jefferson County Drainage District No. 6

- Water utility in TX with very large area
- Using SiteWatch cameras to monitor watercraft near dams
- Using MC-68's to monitor flood choke points (reduce site travel)
  - "..The SiteWatch-PRO camera motion detection works very well for capturing all vessel traffic nearing the structure."
  - -- Stephen LeBlank, Project Inspector
    - Jefferson County Drainage District NO 6