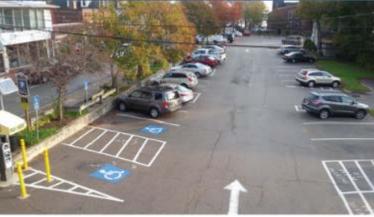

# Case Study: Town of Plymouth MA

- Supports Police with cameras in public lots
- Help manage busy public parking lots

"..we have found the image quality to be exceptional. Overall, we think the highest resolution images from the MC-68 cameras provide more information at greater distances and under poorer lighting conditions than other cameras we have considered."

-- Leighton Price, President - Plymouth Growth & Development Corp

Middle Street Camera #1

Middle Street Camera #2