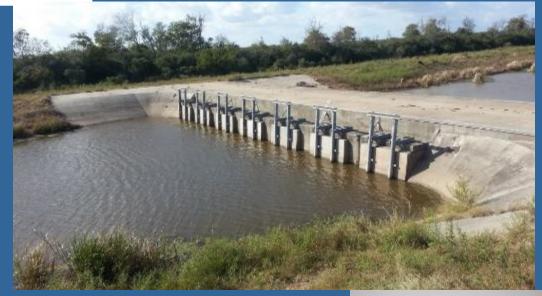

## Case Study: Jefferson County Drainage District No. 6

- Water utility in TX with very large area
- Using SiteWatch cameras to monitor watercraft near dams
- Using MC-68's to monitor flood choke points (reduce site travel)
  - "..The SiteWatch-PRO camera motion detection works very well for capturing all vessel traffic nearing the structure."
  - -- Stephen LeBlank, Project Inspector
    - Jefferson County Drainage District NO 6