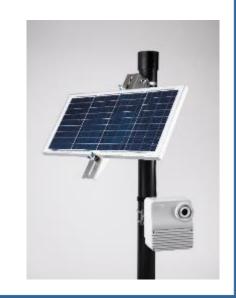

#### How it works: Solar + Cellular + Cloud = SIMPLE

- Solar/ battery powered
- Fully integrated
- Multi-function
- Low-cost

- Cellular or Wi-Fi
- Cloud-hosted
- Automated setup

- WebApp browser interface
- PC, phone, tablet

# Technology Advantage

- Highly integrated electronics
- Custom molded enclosures
- Software-driven remote camera