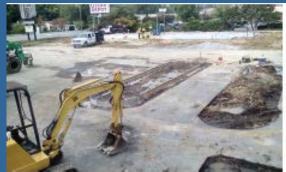

## Case Study: Retail - MoseleyREA

- Freddy's Custard and Steakburgers (NC)
- \$2,000,000 rapid development project

"I wanted to have a site camera to cut down on our team's travel, but also give customer the ability to access their project progress in real-time... We chose the Sensera cameras due to the simple user interface and great technical support. We really like how easy the system is to use. The camera is small, portable...so moving from project to project is very simple for us."

-- Bill Moseley, CEO MoseleyREA

Develop/Build of Freddy's Custard and Steakburgers fast casual store