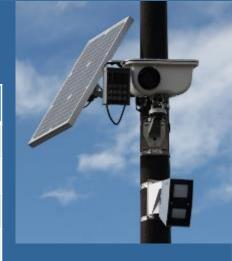

# Reliable operation 24/7/365

- Battery will power camera for up to 5 days with no sun
- LiFEPO4 Battery >3000 cycles (> 8 years before losing 20%capacity)
- All-weather rugged sealed enclosure (IP67)
- Managed service, high-reliability servers

No sun?

no problem!