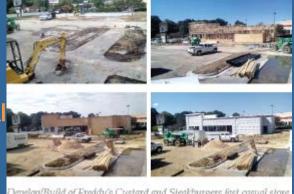

Develop/Build of Freddy's Custard and Steakburgers fast casual store

"..we have found the image quality to be exceptional. Overall, we think the highest resolution images from the MC-68 cameras provide more information at greater distances and under poorer lighting conditions than other cameras we have considered." -- Leighton Price, President - Plymouth Growth & Development Corp

## Case Study: Retail - MoseleyREA

- Freddy's Custard and Steakburgers (NC)
- \$2,000,000 rapid development project

"I wanted to have a site camera to cut down on our team's travel, but also give customer the ability to access their project progress in real-time... We chose the Sensera cameras due to the simple user interface and great technical support. We really like how easy the system is to use. The camera is small, portable...so moving from project to project is very simple for us."

-- Bill Moseley, CEO MoseleyREA

Develop/Build of Freddy's Custard and Steakburgers fast casual store