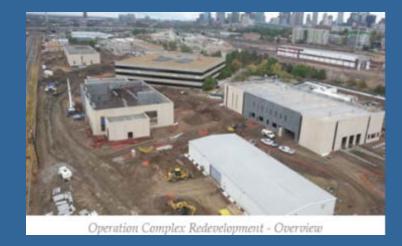

### Case Study: Denver Water / Mortenson Construction

- 34.6 acre campus for Denver Water
- Denver's oldest and largest water utility

"The cameras offered a wide range of capabilities including timelapse. The public URL feature made it very easy for us to share real-time progress with stakeholders."