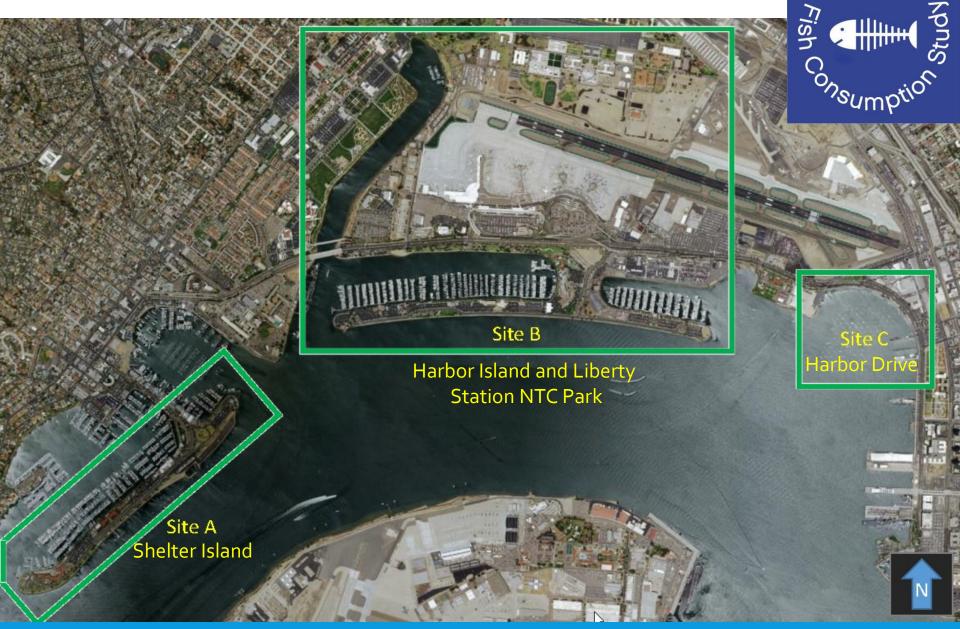

# STUDY PLAN AND SURVEY

Used a total sampling method to capture sociodemographic, spatial and temporal coverage of fishing activity for a full year.

May 1, 2015 – April 30, 2016.

North Bay

Includes one pier and boat ramp (Shelter Island/Shoreline Park), and shoreline access via Harbor Island Park, Liberty Station NTC Park and along Harbor Drive north of downtown San Diego.

# **NORTH BAY SITES**