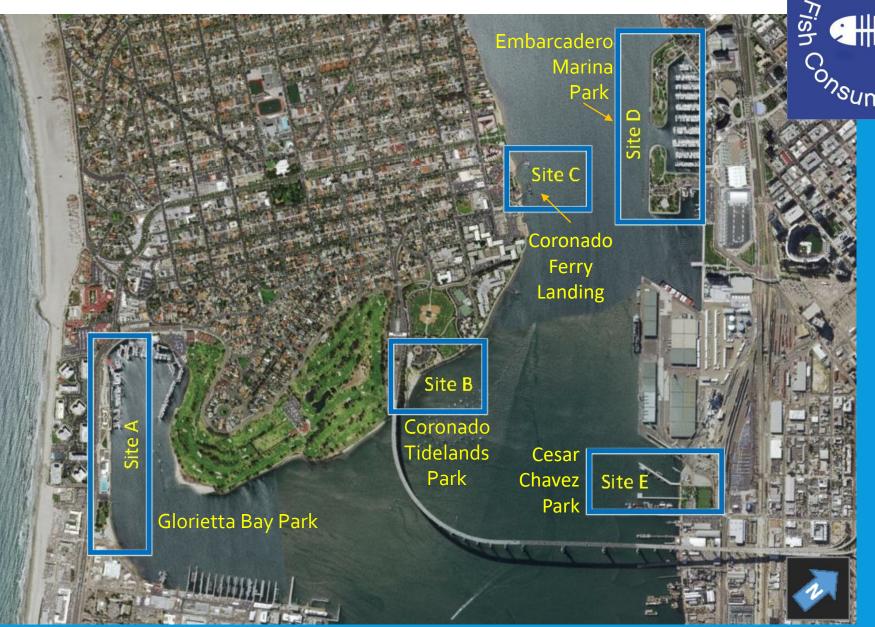

Mid Bay

Includes two piers (Coronado Ferry Landing, Embarcadero Marina Park), shoreline sites (Tidelands Park, Glorietta Bay Park & Embarcadero Marina Park), one boat ramp and rental boats (Glorietta Bay).

# MIDDLE BAY SITES