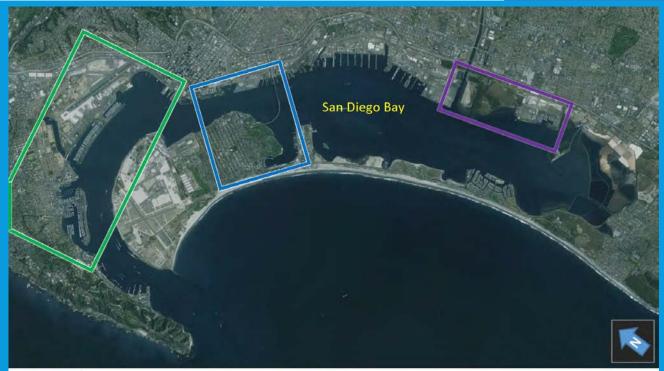

# STUDY PLAN AND SURVEY

Used a total sampling method to capture sociodemographic, spatial and temporal coverage of fishing activity for a full year.

May 1, 2015 – April 30, 2016.

North Bay

Includes one pier and boat ramp (Shelter Island/Shoreline Park), and shoreline access via Harbor Island Park, Liberty Station NTC Park and along Harbor Drive north of downtown San Diego.

# **NORTH BAY SITES**