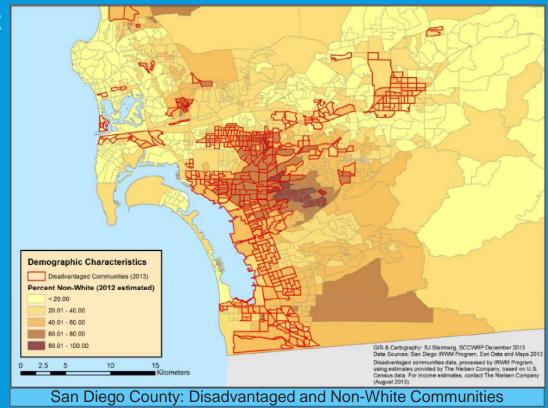

nderstanding of risk to humans from consuming contaminated fish from the Bay.
  - Last such study in San Diego Bay was completed by the Environmental Health Coalition in 2005. (pier focused)
  - SD County Dept. Health Services completed a study in 1990.



# KEY QUESTIONS (1)



- 1. Are anglers aware of consumption guidelines?
- 2. What are consumption rates for anglers in San Diego Bay and how do they relate to advisory recommendations?







Signs in place when survey data collection was initiated May, 2015.



New signs which mimic the OEHAA pamphlets installed June 16, 2015

# KEY QUESTIONS (2)

- 3. How do socioeconomic differences relate to differences in consumption rates?
- 4. How do catch and consumption rates vary in space and time by location around the bay and time of year?



## STUDY DESIGN



- Used a total sampling methodology
- Field sampling plan considering:
  - Mode of fishing (pier, shoreline or boat)
  - Day of week (weekday vs. weekend)
  - Time of year (Spring, Summer, Fall, Winter)
  - Time of day (early morning, mid-day, evening)
  - Location on the bay (North, Mid, South)
  - New signs posted by Port (before/after)
- The survey also considered a variety of demographic categories (census data)



# STUDY PLAN AND SURVEY



Used a total sampling method to capture sociodemographic, spatial and temporal coverage of fishing activity for a full year.

May 1, 2015 – April 30, 2016.



North Bay

Includes one pier and boat ramp (Shelter Island/Shoreline Park), and shoreline access via Harbor Island Park, Liberty Station NTC Park and along Harbor Drive n