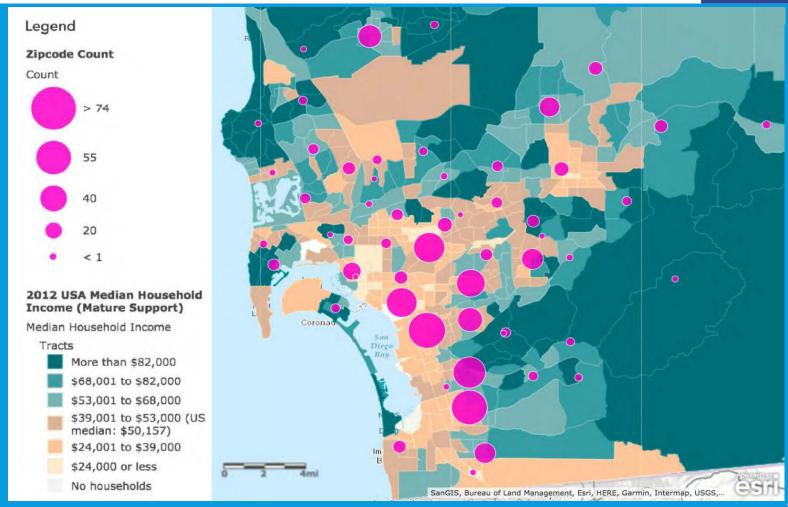

------------------|---------|--|--|--|--|
| Fish Name                    | Percent |  |  |  |  |
| Pacific Chub Mackerel*       | 48      |  |  |  |  |
| California Halibut           | 18      |  |  |  |  |
| Spotted Sand Bass*           | 16      |  |  |  |  |
| Bonito                       | 12      |  |  |  |  |
| Shortfin Corvina             | 8       |  |  |  |  |
| Topsmelt*                    | 6       |  |  |  |  |
| Shovelnose Guitarfish*       | 6       |  |  |  |  |
| Yellowfin Croaker*           | 6       |  |  |  |  |
| Gray Smoothhound Shark*      | 5       |  |  |  |  |
| Bat Ray                      | 5       |  |  |  |  |
| * indicates inclusion on the |         |  |  |  |  |
| consumption advisory quid    | delines |  |  |  |  |

#### ETHNICITY





# HOUSEHOLD INCOME





# FISHING LOCATION BY INCOME





## AGE





## **CONSUMPTION RATES**

(GRAMS/DAY)





## **CONSUMPTION RATES**

(GRAMS/DAY)



| Statistic                   | All Anglers | Asians  | > 60<br>years |  |
|-----------------------------|-------------|---------|---------------|--|
| Mean                        | 6.3         | 19.9    | 12.0          |  |
| (Standard Deviation)        | (18.14)     | (39.40) | (28.67)       |  |
| Minimum Value               | 0.0         | 0.0     | 0.0           |  |
| Maximum Value               | 212.6       | 212.6   | 212.6         |  |
| Median<br>(50th Percentile) | 0.0         | 8.5     | 4.3           |  |
| 95th Percentile             | 28.3        | 76.8    | 42.5          |  |
| N                           | 468         | 67      | 70