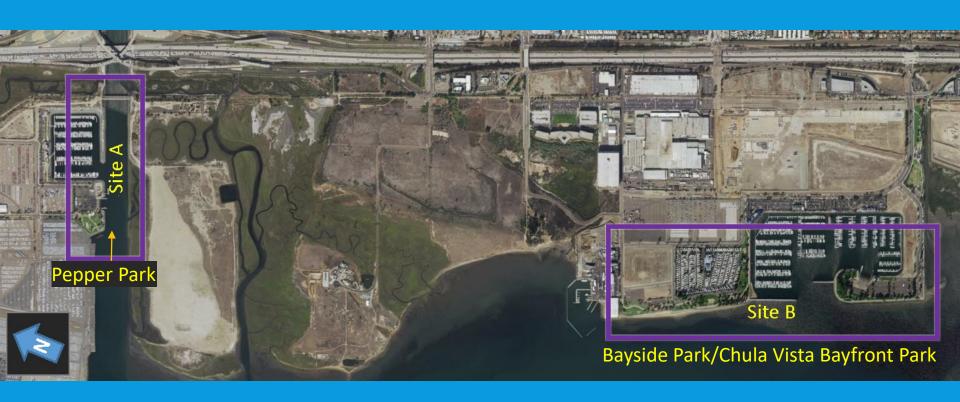

South Bay

Includes one pier, shoreline sites & two boat ramps (Chula Visa Bayfront Park/Bayside Park and Pepper Park).

## **SOUTH BAY SITES**