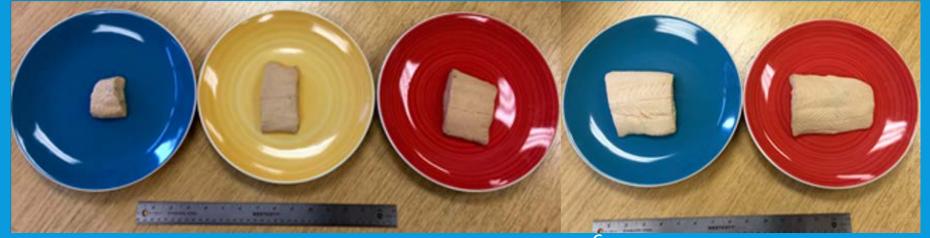

# **CONSUMPTION AMOUNT**

 Example of sample filets used to establish consistent/actual consumption rates in grams/day

1.5 OZ.

3.0 OZ.

4.5 OZ.

6.0 oz.

7.5 OZ.