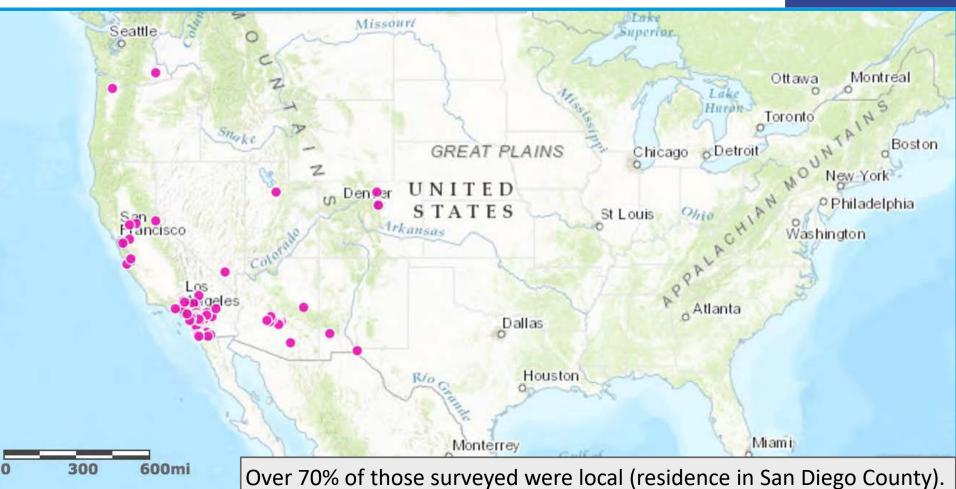

rs Comple | %                |       |     |                      |
|------------------|--------|----------------|------------------|-------|-----|----------------------|
| Type of Angler   | Count  | %              | Type of Angler   | Count | %   | Surveys<br>Completed |
| Pier Angler      | 952    | 61             | Pier Angler      | 706   | 65  | 74                   |
| Boat Angler      | 367    | 24             | Boat Angler      | 175   | 16  | 48                   |
| Shoreline Angler | 230    | 15             | Shoreline Angler | 205   | 19  | 89                   |
| Total            | 1549   | 100            | Total            | 1086  | 100 | 70                   |





\* 294 anglers previously surveyed 93% success for 1<sup>st</sup> time surveys

# WHERE ARE ANGLERS FROM?





#### WHAT DO ANGLERS CATCH?





| Fish Reported Caught    |         |  |  |  |  |
|-------------------------|---------|--|--|--|--|
| Fish Name               | Percent |  |  |  |  |
| Spotted Sand Bass*      | 80      |  |  |  |  |
| Pacific Chub Mackerel*  | 79      |  |  |  |  |
| Round Stingray*         | 49      |  |  |  |  |
| California Halibut      | 48      |  |  |  |  |
| Topsmelt*               | 33      |  |  |  |  |
| Bat Ray                 | 33      |  |  |  |  |
| Kelp Bass               | 30      |  |  |  |  |
| Barred Sand Bass*       | 28      |  |  |  |  |
| California Lizardfish*  | 26      |  |  |  |  |
| California Scorpionfish | 26      |  |  |  |  |

indicates inclusion on the fish consumption advisory guidelines

#### WHAT DO ANGLERS EAT?





| Fish Kept to Con