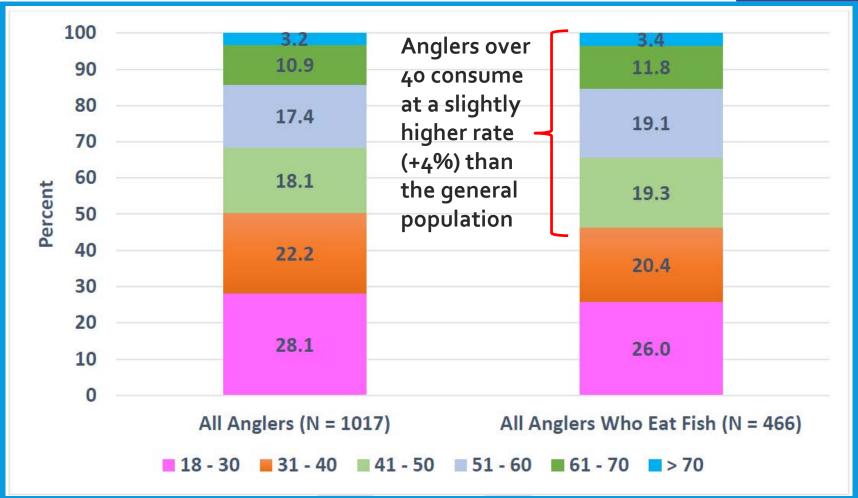

sh Name                    | Percent |  |  |  |  |
| Pacific Chub Mackerel*       | 48      |  |  |  |  |
| California Halibut           | 18      |  |  |  |  |
| Spotted Sand Bass*           | 16      |  |  |  |  |
| Bonito                       | 12      |  |  |  |  |
| Shortfin Corvina             | 8       |  |  |  |  |
| Topsmelt*                    | 6       |  |  |  |  |
| Shovelnose Guitarfish*       | 6       |  |  |  |  |
| Yellowfin Croaker*           | 6       |  |  |  |  |
| Gray Smoothhound Shark*      | 5       |  |  |  |  |
| Bat Ray                      | 5       |  |  |  |  |
| * indicates inclusion on the |         |  |  |  |  |
| consumption advisory quid    | delines |  |  |  |  |

#### ETHNICITY





# HOUSEHOLD INCOME





# FISHING LOCATION BY INCOME





## AGE





## **CONSUMPTION RATES**

(GRAMS/DAY)





## **CONSUMPTION RATES**

(GRAMS/DAY)



| Statistic                   | All Anglers | Asians  | > 60<br>years |  |
|-----------------------------|-------------|---------|---------------|--|
| Mean                        | 6.3         | 19.9    | 12.0          |  |
| (Standard Deviation)        | (18.14)     | (39.40) | (28.67)       |  |
| Minimum Value               | 0.0         | 0.0     | 0.0           |  |
| Maximum Value               | 212.6       | 212.6   | 212.6         |  |
| Median<br>(50th Percentile) | 0.0         | 8.5     | 4.3           |  |
| 95th Percentile             | 28.3        | 76.8    | 42.5          |  |
| N                           | 468         | 67      | 70            |  |



1. Are anglers aware of consumption