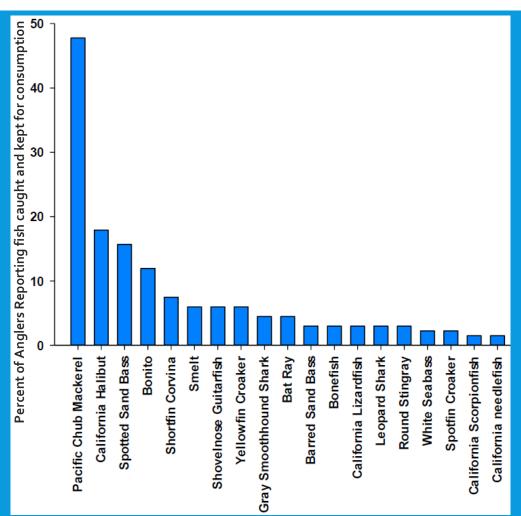

RE ANGLERS FROM?





#### WHAT DO ANGLERS CATCH?





| Fish Reported Caught    |         |  |  |  |  |
|-------------------------|---------|--|--|--|--|
| Fish Name               | Percent |  |  |  |  |
| Spotted Sand Bass*      | 80      |  |  |  |  |
| Pacific Chub Mackerel*  | 79      |  |  |  |  |
| Round Stingray*         | 49      |  |  |  |  |
| California Halibut      | 48      |  |  |  |  |
| Topsmelt*               | 33      |  |  |  |  |
| Bat Ray                 | 33      |  |  |  |  |
| Kelp Bass               | 30      |  |  |  |  |
| Barred Sand Bass*       | 28      |  |  |  |  |
| California Lizardfish*  | 26      |  |  |  |  |
| California Scorpionfish | 26      |  |  |  |  |

indicates inclusion on the fish consumption advisory guidelines

#### WHAT DO ANGLERS EAT?





| Fish Kept to Consume         |         |  |  |  |  |
|------------------------------|---------|--|--|--|--|
| Fish Name                    | Percent |  |  |  |  |
| Pacific Chub Mackerel*       | 48      |  |  |  |  |
| California Halibut           | 18      |  |  |  |  |
| Spotted Sand Bass*           | 16      |  |  |  |  |
| Bonito                       | 12      |  |  |  |  |
| Shortfin Corvina             | 8       |  |  |  |  |
| Topsmelt*                    | 6       |  |  |  |  |
| Shovelnose Guitarfish*       | 6       |  |  |  |  |
| Yellowfin Croaker*           | 6       |  |  |  |  |
| Gray Smoothhound Shark*      | 5       |  |  |  |  |
| Bat Ray                      | 5       |  |  |  |  |
| * indicates inclusion on the |         |  |  |  |  |
| consumption advisory quid