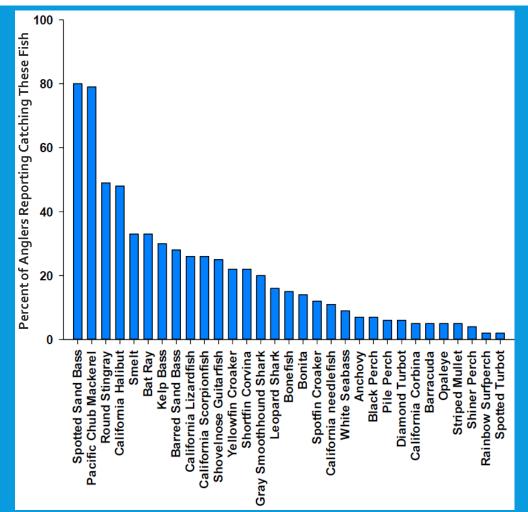

|     |                      |
|------------------|--------|----------------|------------------|-------|-----|----------------------|
| Type of Angler   | Count  | %              | Type of Angler   | Count | %   | Surveys<br>Completed |
| Pier Angler      | 952    | 61             | Pier Angler      | 706   | 65  | 74                   |
| Boat Angler      | 367    | 24             | Boat Angler      | 175   | 16  | 48                   |
| Shoreline Angler | 230    | 15             | Shoreline Angler | 205   | 19  | 89                   |
| Total            | 1549   | 100            | Total            | 1086  | 100 | 70                   |





\* 294 anglers previously surveyed 93% success for 1<sup>st</sup> time surveys

# WHERE ARE ANGLERS FROM?





#### WHAT DO ANGLERS CATCH?





| Fish Reported Caught    |         |  |  |  |  |
|-------------------------|---------|--|--|--|--|
| Fish Name               | Percent |  |  |  |  |
| Spotted Sand Bass*      | 80      |  |  |  |  |
| Pacific Chub Mackerel*  | 79      |  |  |  |  |
| Round Stingray*         | 49      |  |  |  |  |
| California Halibut      | 48      |  |  |  |  |
| Topsmelt*               | 33      |  |  |  |  |
| Bat Ray                 | 33      |  |  |  |  |
| Kelp Bass               | 30      |  |  |  |  |
| Barred Sand Bass*       | 28      |  |  |  |  |
| California Lizardfish*  | 26      |  |  |  |  |
| California Scorpionfish | 26      |  |  |  |  |

indicates inclusion on the fish consumption advisory guidelines

#### WHAT DO ANGLERS EAT?





| Fish Kept to Consume         |         |  |  |  |