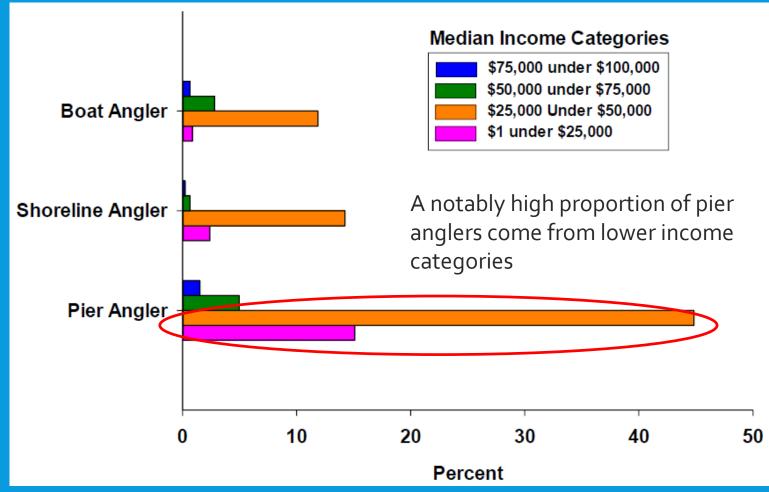

|--|--|
| Fish Name                    | Percent |  |  |  |  |
| Pacific Chub Mackerel*       | 48      |  |  |  |  |
| California Halibut           | 18      |  |  |  |  |
| Spotted Sand Bass*           | 16      |  |  |  |  |
| Bonito                       | 12      |  |  |  |  |
| Shortfin Corvina             | 8       |  |  |  |  |
| Topsmelt*                    | 6       |  |  |  |  |
| Shovelnose Guitarfish*       | 6       |  |  |  |  |
| Yellowfin Croaker*           | 6       |  |  |  |  |
| Gray Smoothhound Shark*      | 5       |  |  |  |  |
| Bat Ray                      | 5       |  |  |  |  |
| * indicates inclusion on the |         |  |  |  |  |
| consumption advisory quid    | delines |  |  |  |  |

#### ETHNICITY





# HOUSEHOLD INCOME





# FISHING LOCATION BY INCOME





## AGE





## **CONSUMPTION RATES**

(GRAMS/DAY)





## **CONSUMPTION RATES**

(GRAMS/DAY)



| Statistic                   | All Anglers | Asians  | > 60<br>years |  |
|-----------------------------|-------------|---------|---------------|--|
| Mean                        | 6.3         | 19.9    | 12.0          |  |
| (Standard Deviation)        | (18.14)     | (39.40) | (28.67)       |  |
| Minimum Value               | 0.0         | 0.0     | 0.0           |  |
| Maximum Value               | 212.6       | 212.6   | 212.6         |  |
| Median<br>(50th Percentile) | 0.0         | 8.5     | 4.3           |  |
| 95th Percentile             | 28.3        | 76.8    | 42.5          |  |
| N                           | 468         | 67      | 70            |  |



1. Are anglers aware of