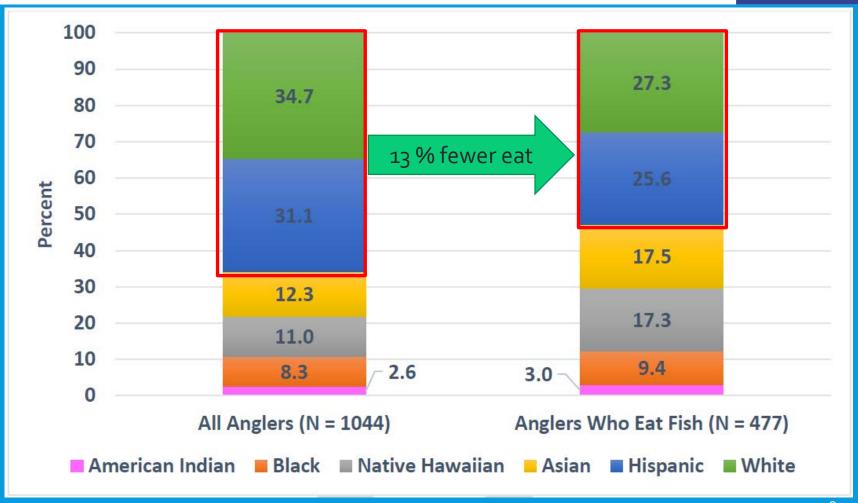

|  |  |  |
|------------------------------|---------|--|--|--|--|
| Fish Name                    | Percent |  |  |  |  |
| Pacific Chub Mackerel*       | 48      |  |  |  |  |
| California Halibut           | 18      |  |  |  |  |
| Spotted Sand Bass*           | 16      |  |  |  |  |
| Bonito                       | 12      |  |  |  |  |
| Shortfin Corvina             | 8       |  |  |  |  |
| Topsmelt*                    | 6       |  |  |  |  |
| Shovelnose Guitarfish*       | 6       |  |  |  |  |
| Yellowfin Croaker*           | 6       |  |  |  |  |
| Gray Smoothhound Shark*      | 5       |  |  |  |  |
| Bat Ray                      | 5       |  |  |  |  |
| * indicates inclusion on the |         |  |  |  |  |
| consumption advisory quid    | delines |  |  |  |  |

#### ETHNICITY





# HOUSEHOLD INCOME





# FISHING LOCATION BY INCOME





## AGE





## **CONSUMPTION RATES**

(GRAMS/DAY)





## **CONSUMPTION RATES**

(GRAMS/DAY)



| Statistic                   | All Anglers | Asians  | > 60<br>years |  |
|-----------------------------|-------------|---------|---------------|--|
| Mean                        | 6.3         | 19.9    | 12.0          |  |
| (Standard Deviation)        | (18.14)     | (39.40) | (28.67)       |  |
| Minimum Value               | 0.0         | 0.0     | 0.0           |  |
| Maximum Value               | 212.6       | 212.6   | 212.6         |  |
| Median<br>(50th Percentile) | 0.0         | 8.5     | 4.3           |  |
| 95th Percentile             | 28.3        | 76.8    | 42.5          |  |
| N                           | 468