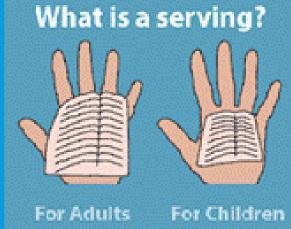

# **CONSUMPTION AMOUNT**

 Example of sample filets used to establish consistent/actual consumption rates in grams/day

1.5 OZ.

3.0 OZ.

4.5 OZ.

6.0 oz.

7.5 OZ.