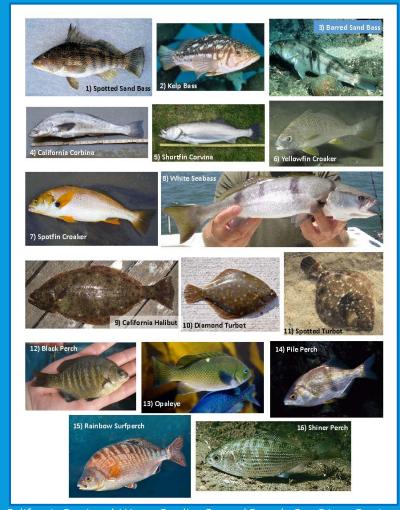

## FISH SPECIES PHOTO CARDS

30 species: state listed species, plus others common in S.D. Bay