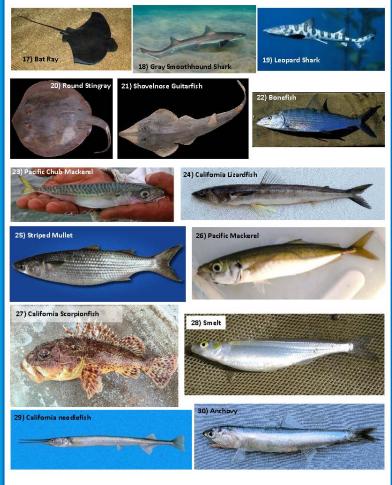

## FISH SPECIES PHOTO CARDS

30 species: state listed species, plus others common in S.D. Bay