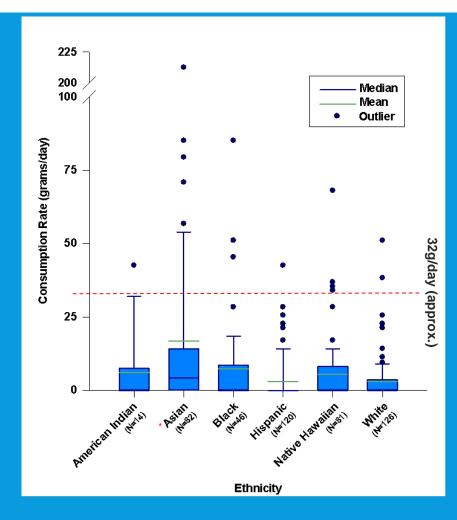

# **CONSUMPTION AMOUNT**

 Example of sample filets used to establish consistent/actual consumption rates in grams/day

1.5 OZ.

3.0 OZ.

4.5 OZ.

6.0 oz.

7.5 OZ.