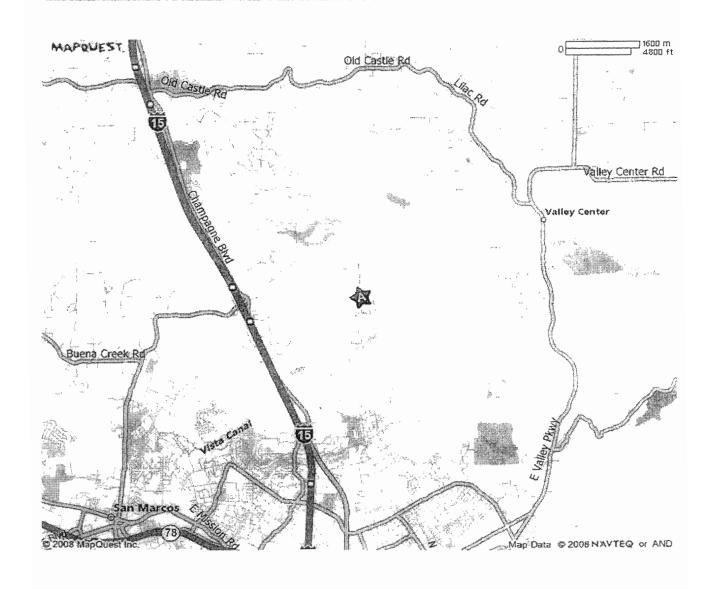

COMPLIANCE RECORD:

D: Not applicable.

SIGNIFICANT CHANGES:

None.

KEY ISSUES: None.

LEGAL CONCERNS: None.

SUPPORTING

DOCUMENTS: 1. Location Map.

Also include a site map showing the location of the facility and, if you are submitting this application for an NPDES pennit, identify the surface water to which you propose to discharge. Please try to limit your maps to a scale of 1:24,000 (7.5' USGS Quadrangle) or a street map, if more appropriate