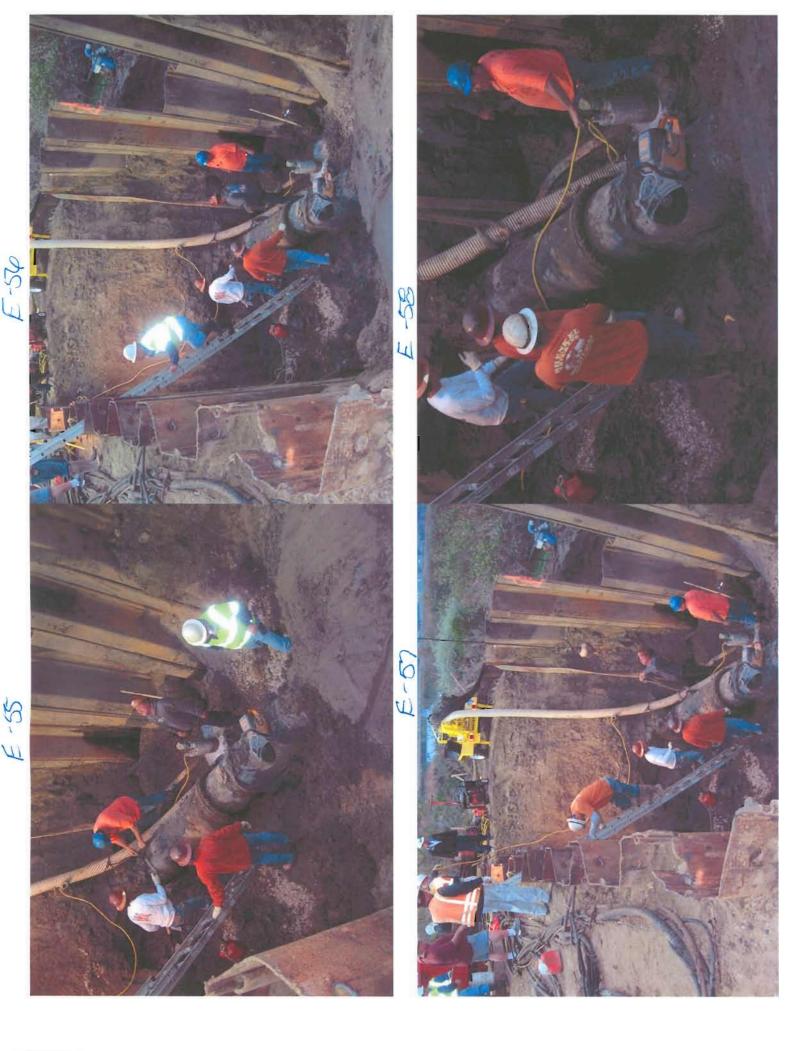

| PHOTO # | DATE   | TIME            | <u>PHOTOGRAPHER</u>                      | PHOTO SUMMARY                                                                                                                     | PHOTO RELEVANCE                                                  |
|---------|--------|-----------------|------------------------------------------|-----------------------------------------------------------------------------------------------------------------------------------|------------------------------------------------------------------|
| E-42    | 4/2/07 | 3:00 PM         | George Solano, Waste Water Supervisor    | Photo showing Carlsbad crews exposing 24" main up stream of break                                                                 | Documenting dig effort                                           |
| E-43    | 4/2/07 | 7:00 PM         | George Solano, Waste Water<br>Supervisor | Piles in place                                                                                                                    | Document time required to install piles                          |
| E-44    | 4/2/07 | 7:00 PM         | George Solano, Waste Water<br>Supervisor | Piles in place                                                                                                                    | Document time required to install piles                          |
| E-45    | 4/2/07 | 7-Midnight      | George Solano, Waste Water<br>Supervisor | Excavator moving into begin excavation                                                                                            | Documents time between shore;<br>Installed and excavation begins |
| E-46    | 4/2/07 | 7-Midnight      | George Solano, Waste Water Supervisor    | Excavator removing sewage from spillsite. White compression coupling in photo                                                     | Documentation showing 2" water line above 24" sewer line.        |
| E-47    | 4/2/07 | 9-Midnight      | George Solano, Waste Water Supervisor    | City of Vista, 6" trail pump being moved into position                                                                            | Document City's 24/7 response effort                             |
| E-48    | 4/2/07 | PM              | George Solano, Waste Water<br>Supervisor | Excavator exposed in a 2" water line approx. 4' above 24" forcemain. Compression repair coupling was also noted in previous photo | Documentation showing 2" water line above 24" sewer line.        |
| E-49    | 4/3/07 | 1:00 AM         | George Solano, Waste Water<br>Supervisor | City of Vista Crews                                                                                                               | Documenting City's 24/7 response efforts                         |
| E-50    | 4/3/07 | 1:00 AM         | George Solano, Waste Water<br>Supervisor | Excavator digging to locate pipe (24" FM). 2" water line next to bucket                                                           | Documenting City's 24/7 response efforts                         |
| E-51    | 4/3/07 | 2:00 AM         | George Solano, Waste Water<br>Supervisor | Contractor hand digging to locate 24" F.M.                                                                                        | Documentation of time crews entered excavation site              |
| E-52    | 4/3/07 | 2:00 AM         | George Solano, Waste Water Supervisor    | Contractor hand digging to locate 24" F.M.                                                                                        | Documentation of time crews entered excavation site              |
| E-53    | 4/3/07 | 2:00 AM         | George Solano, Waste Water<br>Supervisor | Contractor hand digging to locate 24" F.M.                                                                                        | Documentation of time crews entered excavation site              |
| E-54    | 4/3/07 | 1:00-3:00<br>AM | George Solano, Waste Water Supervisor    | Crews exposed pipe                                                                                                                | Document crews locating and exposing 24" forcemain               |
| E-55    | 4/3/07 | 1:00-3:00<br>AM | George Solano, Waste Water Supervisor    | Crews exposed pipe                                                                                                                | Document crews locating and exposing 24" forcemain               |
| E-56    | 4/3/07 | 1:00-3:00<br>AM | George Solano, Waste Water Supervisor    | Crews exposed pipe                                                                                                                | Document crews locating and exposing 24" forcemain               |
| E-57    | 4/3/07 | 1:00-3:00<br>AM | George Solano, Waste Water<br>Supervisor | Crews exposed pipe                                                                                                                | Document crews locating and exposing 24" forcemain               |
| E-58    | 4/3/07 | 1:00-3:00<br>AM | George Solano, Waste Water<br>Supervisor | Crews exposed pipe                                                                                                                | Document crews locating and exposing 24" forcemain               |
| E-59    | 4/3/07 | 4:00-6:00<br>AM | George Solano, Waste Water<br>Supervisor | Contractor crews begin cutting pipe                                                                                               | Document crews begin cutting pipe to remove damaged section      |
| E-60    | 4/3/07 | 4:00-6:00<br>AM | George Solano, Waste Water<br>Supervisor | Contractor crews begin cutting pipe                                                                                               | Document crews begin cutting pipe to remove damaged section      |
| E-61    | 4/3/07 | 4:00-6:00<br>AM | George Solano, Waste Water<br>Supervisor | Contractor crews begin cutting pipe                                                                                               | Document crews begin cutting pipe to remove damaged section      |
| E-62    | 4/3/07 | 4:00-6:00<br>AM | George Solano, Waste Water<br>Supervisor | Contractor crews begin cutting pipe                                                                                               | Document crews begin cutting pipe to remove damaged section      |