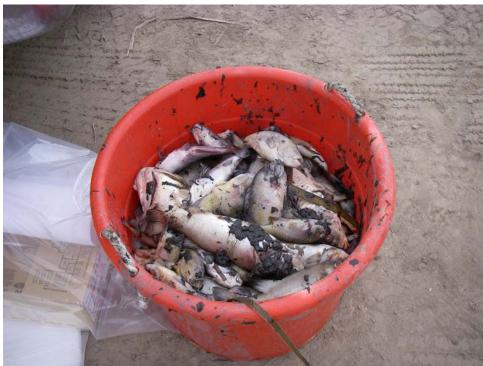

**W43-1: Date:** April 3, 2007 **Time:** 10:59am. **Photographer:** N. Woodward **Description:** Crane and backhoe performing maintenance on broken pipe

View: Southeast

W43-2: Date: April 3, 2007 Time: 11:00am. Photographer: E. Goldstein Description: Various species of dead fish collected from East Basin