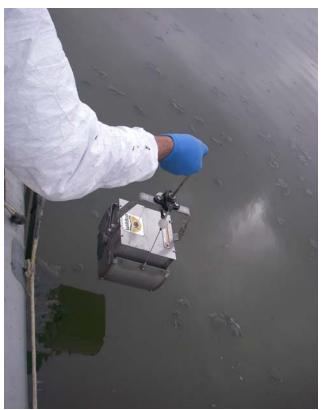

**W45-10: Date:** April 5, 2007 **Time:** 8:33am. **Photographer:** C. Hartman **Description:** East Basin water and reeds **View:** South

**W45-11: Date:** April 5, 2007 **Time:** 9:16am. **Photographer:** C. Hartman **Description:** East Basin water quality measurements using YSI **View:** East