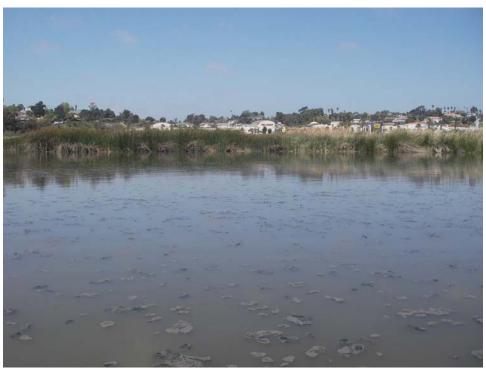

**Description:** East Basin waterline **View:** South

W43-5: Date: April 3, 2007 Time: 11:32am. Photographer: N. Woodward Description: East Basin waterline View: North

W43-6: Date: April 3, 2007 Time: 11:54am. Photographer: E. Goldstein

W43-16: Date: April 3, 2007 Time: 12:56pm. Photographer: N. Woodward Description: East Basin waterline View: West

W43-17: Date: April 3, 2007 Time: 12:56pm. Photographer: N. Woodward Description: Dislodged benthic algal clumps in East Basin View: Southeast