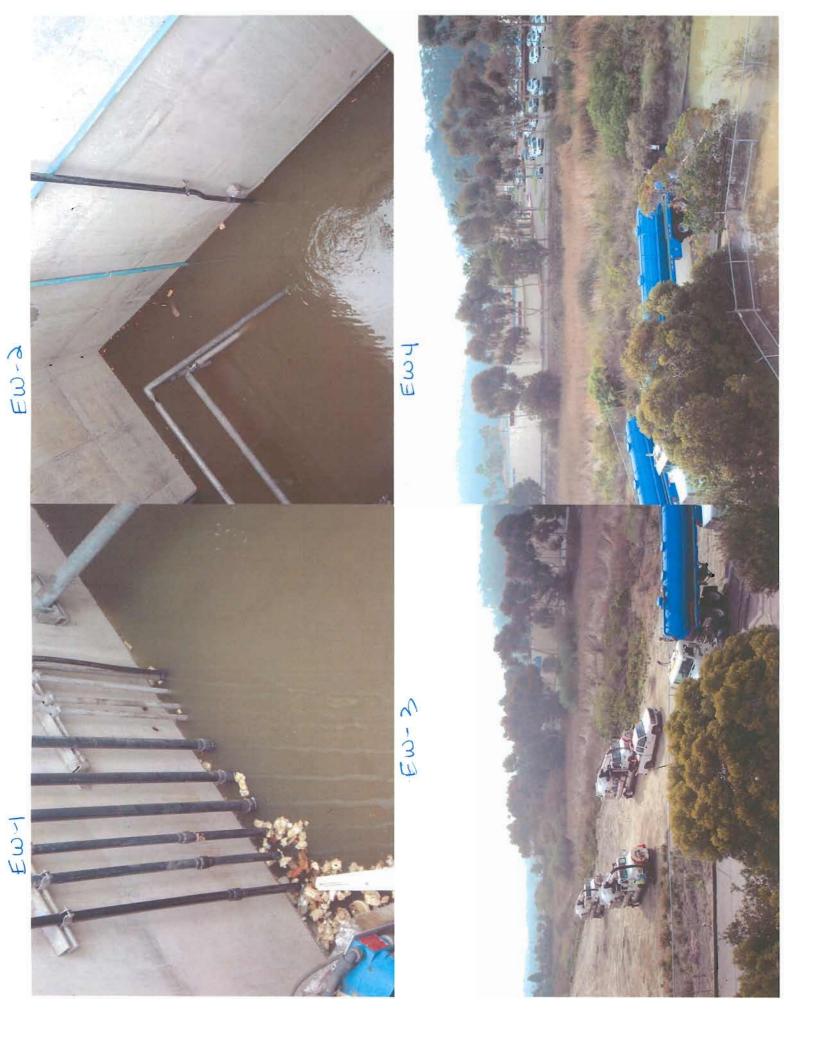

## Buena Vista Spill Photos Encina Wastewater

| PHOTO # | DATE   | TIME     | PHOTOGRAPHER                                  | PHOTO SUMMARY                                                   | PHOTO RELEVANCE               |
|---------|--------|----------|-----------------------------------------------|-----------------------------------------------------------------|-------------------------------|
| EW-1    | 4/2/07 | 9:30 AM  | John Fetu, EWA                                | BV Pump Station Wetwell Flood Electrical Conduit                | Documentation of spill site   |
| EW-2    | 4/2/07 | 9:30 AM  | John Fetu, EWA                                | Flooded BV Pump Station Wet Well                                | Documentation of spill site   |
| EW-3    | 4/2/07 | 9:30 AM  | John Fetu, EWA                                | Vactor Truck Diversion Pumping BVPS                             | Quick Response to spill event |
| EW-4    | 4/2/07 | 9:32 AM  | John Fetu, EWA                                | Atlas Pumping Flooded BVPS Containment area.                    | Quick Response to spill event |
| EW-5    | 4/2/07 | 9:46 AM  | John Fetu, EWA                                | Verification of Time                                            | Document spill event          |
| EW-6    | 4/2/07 | 9:57 AM  | John Fetu, EWA                                | Motor Room Floor, BVPS, Seal Water Reservoir                    | Document spill event          |
| EW-7    | 4/2/07 | 9:57 AM  | John Fetu, EWA                                | Motor Room Floor, BVPS, Seal Water and Conduits                 | Document spill event          |
| EW-8    | 4/2/07 | 10:00 AM | John Fetu, EWA                                | Flooded Motor Room Floor, BVPS                                  | Document spill event          |
| EW-9    | 4/2/07 | 9:58 AM  | John Fetu, EWA                                | BVPS Dry Well, Pump Discharge Force Main                        | Document spill event          |
| EW-10   | 4/2/07 | 10:00 AM | John Fetu, EWA                                | BVPS Dry Well, Pipe Penetraction Leakage                        | Document spill event          |
| EW-11   | 4/2/07 | 10:00 AM | John Fetu, EWA                                | BVPS Dry Well Force Main                                        | Document spill event          |
| EW-12   | 4/2/07 | 10:05 AM | John Fetu, EWA                                | BVPS Ceiling in Dry Well With leaking Conduit Penetrations      | Document spill event          |
| EW-13   | 4/2/07 | 10:00 AM | John Fetu, EWA                                | BVPS Storm Door Seal Leaking                                    | Document spill event          |
| EW-14   | 4/2/07 | 10:05 AM | John Fetu, EWA                                | BVPS Sand Bags at Storm Door (leaking)                          | Document spill event          |
| EW-15   | 4/2/07 | 10:26 AM | John Fetu, EWA                                | BVPS Wet Well Flooded                                           | Document spill event          |
| EW-16   | 4/2/07 | 10:26 AM | John Fetu, EWA                                | Float & Instrumentation at BVPS Wet Well (Flooded!)             | Document spill event          |
| EW-17   | 4/2/07 | 9:30 AM  | John Fetu, EWA                                | BVPS Float & Instrumentation at Wet Well                        | Document spill event          |
| EW-18   | 4/2/07 | 11:25 AM | John Fetu, EWA                                | VPS Flooded Wet Well (Top of Stairs with Handrail)              | Document spill event          |
| EW-19   | 4/3/07 | 3:00 PM  | John Fetu, EWA                                | Removed Pipe Section                                            | Document spill event          |
| EW-20   | 4/3/07 | 3:00 PM  | John Fetu, EWA                                | Removed Damaged Pipe                                            | Document spill event          |
| EW-21   | 4/3/07 | 3:00 PM  | John Fetu, EWA                                | Damaged Pipe                                                    | Document spill event          |
| EW-22   | 4/3/07 | 3:00 PM  | John Fetu, EWA                                | Damaged Pipe                                                    | Document spill event          |
| EW-23   | 4/3/07 | 3:00 PM  | John Fetu, EWA                                | Damaged Pipe                                                    | Document spill event          |
| EW-24   | 4/3/07 | 3:00 PM  | John Fetu, EWA                                | Repaired Force Main                                             | Documentation of repair       |
| EW-25   | 4/3/07 | 12:00 PM | John Fetu, EWA                                | Contractor Working at Repair Site                               | Documentation of repair       |
| EW-26   | 4/3/07 | 12:00 PM | John Fetu, EWA                                | BVPS Force Main at Jefferson St. Bridge                         | Document spill event          |
| EW-27   | 4/3/07 | 12:00 PM | John Fetu, EWA                                | Excavating Force Main at Jefferson St. Bridge                   | Documentation of repair       |
| EW-28   | 4/3/07 | 12:00 PM | John Fetu, EWA                                | Contractor at Repair Site, Shoring                              | Documentation of repair       |
| EW-29   | 4/3/07 | 12:00 PM | John Fetu, EWA                                | Contractor Repairing Damaged Pipe                               | Documentation of repair       |
| EW-30   | 4/3/07 | 12:00 PM | John Fetu, EWA                                | Contractor on site making Force Main repairs                    | Documentation of repair       |
| EW-31   | 4/3/07 | 9:45 AM  | Bruce Dale, Asst Operations Superintendent    | South Gate, BVPS Containment Basin                              | Document spill event          |
| EW-32   | 4/3/07 | 9:45 AM  | Bruce Dale, Asst Operations Superintendent    | Roof Top View, South Gate BVPS Containment Basin                | Document spill event          |
| EW-33   | 4/3/07 | 10:00 AM | Bruce Dale, Asst Operations<br>Superintendent | South East Fenceline, BVPS, Creek Levee                         | Document spill event          |
| EW-34   | 4/3/07 | 10:00 AM | Bruce Dale, Asst Operations<br>Superintendent | Roof Top East View, BVPS Containment, Pump Back OPS             | Quick Response to spill event |
| EW-35   | 4/3/07 | 10:00 AM | Bruce Dale, Asst Operations Superintendent    | BVPS Influent Manhole Raw Sewage Upwelling at Containment Basin | Document spill event          |