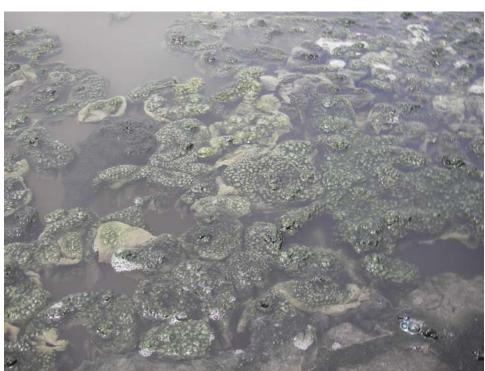

W43-12: Date: April 3, 2007 Time: 12:14pm. Photographer: N. Woodward Description: Dead green sunfish collected in East Basin

W43-13: Date: April 3, 2007 Time: 12:22pm. Photographer: N. Woodward

**Description:** Algae clumps on water surface in East Basin

**W44-22 Date:** April 4, 2007 **Time:** 12:40pm. **Photographer:** A. Glassco **Description:** Close-up view of benthic algal mats in East Basin

**W44-23 Date:** April 4, 2007 **Time:** 14:09pm. **Photographer:** A. Glassco **Description:** East Basin water **View:** South