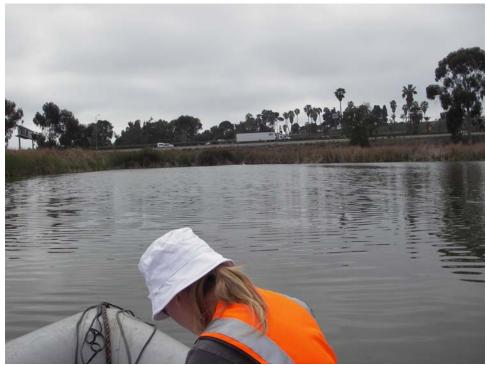

W43-28: Date: April 3, 2007 Time: 17:09pm. Photographer: N. Woodward Description: Reeds in Middle Basin View: West

**W43-29: Date:** April 3, 2007 **Time:** 17:32pm. **Photographer:** E. Goldstein **Description:** Inflatable boat used for lagoon monitoring, Middle Basin