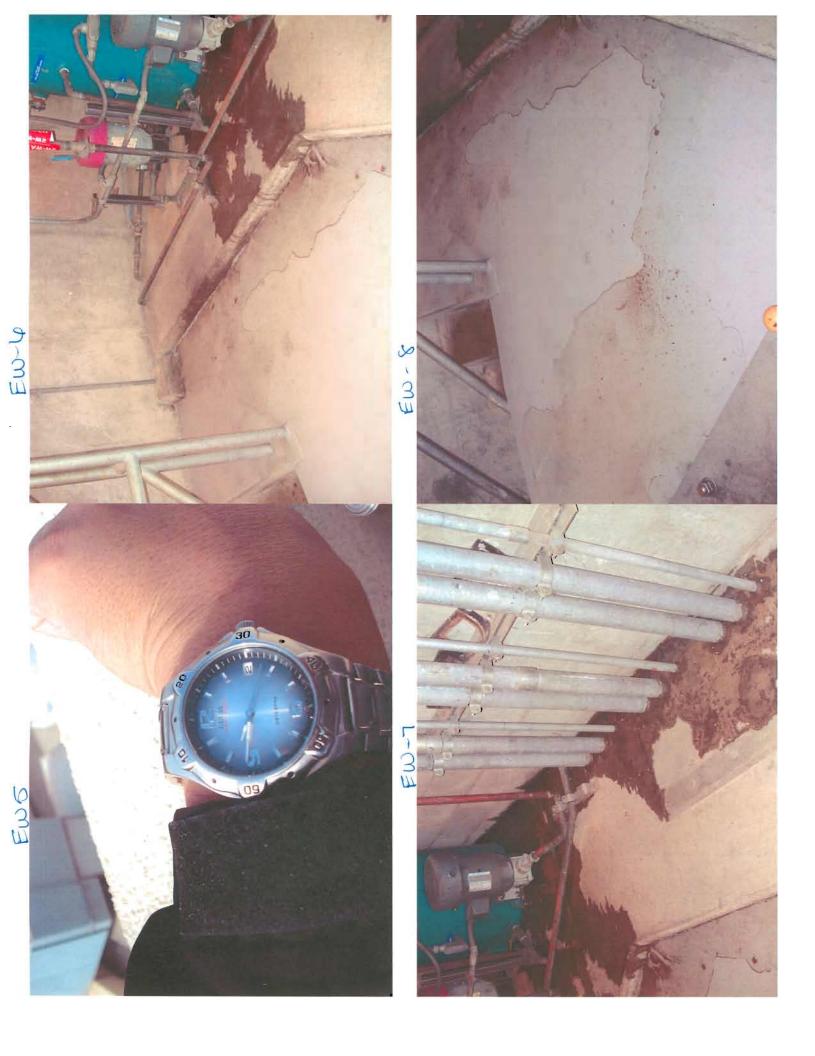

## Buena Vista Spill Photos Encina Wastewater

| PHOTO # | DATE   | TIME     | PHOTOGRAPHER                                  | PHOTO SUMMARY                                                   | PHOTO RELEVANCE               |
|---------|--------|----------|-----------------------------------------------|-----------------------------------------------------------------|-------------------------------|
| EW-1    | 4/2/07 | 9:30 AM  | John Fetu, EWA                                | BV Pump Station Wetwell Flood Electrical Conduit                | Documentation of spill site   |
| EW-2    | 4/2/07 | 9:30 AM  | John Fetu, EWA                                | Flooded BV Pump Station Wet Well                                | Documentation of spill site   |
| EW-3    | 4/2/07 | 9:30 AM  | John Fetu, EWA                                | Vactor Truck Diversion Pumping BVPS                             | Quick Response to spill event |
| EW-4    | 4/2/07 | 9:32 AM  | John Fetu, EWA                                | Atlas Pumping Flooded BVPS Containment area.                    | Quick Response to spill event |
| EW-5    | 4/2/07 | 9:46 AM  | John Fetu, EWA                                | Verification of Time                                            | Document spill event          |
| EW-6    | 4/2/07 | 9:57 AM  | John Fetu, EWA                                | Motor Room Floor, BVPS, Seal Water Reservoir                    | Document spill event          |
| EW-7    | 4/2/07 | 9:57 AM  | John Fetu, EWA                                | Motor Room Floor, BVPS, Seal Water and Conduits                 | Document spill event          |
| EW-8    | 4/2/07 | 10:00 AM | John Fetu, EWA                                | Flooded Motor Room Floor, BVPS                                  | Document spill event          |
| EW-9    | 4/2/07 | 9:58 AM  | John Fetu, EWA                                | BVPS Dry Well, Pump Discharge Force Main                        | Document spill event          |
| EW-10   | 4/2/07 | 10:00 AM | John Fetu, EWA                                | BVPS Dry Well, Pipe Penetraction Leakage                        | Document spill event          |
| EW-11   | 4/2/07 | 10:00 AM | John Fetu, EWA                                | BVPS Dry Well Force Main                                        | Document spill event          |
| EW-12   | 4/2/07 | 10:05 AM | John Fetu, EWA                                | BVPS Ceiling in Dry Well With leaking Conduit Penetrations      | Document spill event          |
| EW-13   | 4/2/07 | 10:00 AM | John Fetu, EWA                                | BVPS Storm Door Seal Leaking                                    | Document spill event          |
| EW-14   | 4/2/07 | 10:05 AM | John Fetu, EWA                                | BVPS Sand Bags at Storm Door (leaking)                          | Document spill event          |
| EW-15   | 4/2/07 | 10:26 AM | John Fetu, EWA                                | BVPS Wet Well Flooded                                           | Document spill event          |
| EW-16   | 4/2/07 | 10:26 AM | John Fetu, EWA                                | Float & Instrumentation at BVPS Wet Well (Flooded!)             | Document spill event          |
| EW-17   | 4/2/07 | 9:30 AM  | John Fetu, EWA                                | BVPS Float & Instrumentation at Wet Well                        | Document spill event          |
| EW-18   | 4/2/07 | 11:25 AM | John Fetu, EWA                                | VPS Flooded Wet Well (Top of Stairs with Handrail)              | Document spill event          |
| EW-19   | 4/3/07 | 3:00 PM  | John Fetu, EWA                                | Removed Pipe Section                                            | Document spill event          |
| EW-20   | 4/3/07 | 3:00 PM  | John Fetu, EWA                                | Removed Damaged Pipe                                            | Document spill event          |
| EW-21   | 4/3/07 | 3:00 PM  | John Fetu, EWA                                | Damaged Pipe                                                    | Document spill event          |
| EW-22   | 4/3/07 | 3:00 PM  | John Fetu, EWA                                | Damaged Pipe                                                    | Document spill event          |
| EW-23   | 4/3/07 | 3:00 PM  | John Fetu, EWA                                | Damaged Pipe                                                    | Document spill event          |
| EW-24   | 4/3/07 | 3:00 PM  | John Fetu, EWA                                | Repaired Force Main                                             | Documentation of repair       |
| EW-25   | 4/3/07 | 12:00 PM | John Fetu, EWA                                | Contractor Working at Repair Site                               | Documentation of repair       |
| EW-26   | 4/3/07 | 12:00 PM | John Fetu, EWA                                | BVPS Force Main at Jefferson St. Bridge                         | Document spill event          |
| EW-27   | 4/3/07 | 12:00 PM | John Fetu, EWA                                | Excavating Force Main at Jefferson St. Bridge                   | Documentation of repair       |
| EW-28   | 4/3/07 | 12:00 PM | John Fetu, EWA                                | Contractor at Repair Site, Shoring                              | Documentation of repair       |
| EW-29   | 4/3/07 | 12:00 PM | John Fetu, EWA                                | Contractor Repairing Damaged Pipe                               | Documentation of repair       |
| EW-30   | 4/3/07 | 12:00 PM | John Fetu, EWA                                | Contractor on site making Force Main repairs                    | Documentation of repair       |
| EW-31   | 4/3/07 | 9:45 AM  | Bruce Dale, Asst Operations Superintendent    | South Gate, BVPS Containment Basin                              | Document spill event          |
| EW-32   | 4/3/07 | 9:45 AM  | Bruce Dale, Asst Operations Superintendent    | Roof Top View, South Gate BVPS Containment Basin                | Document spill event          |
| EW-33   | 4/3/07 | 10:00 AM | Bruce Dale, Asst Operations<br>Superintendent | South East Fenceline, BVPS, Creek Levee                         | Document spill event          |
| EW-34   | 4/3/07 | 10:00 AM | Bruce Dale, Asst Operations<br>Superintendent | Roof Top East View, BVPS Containment, Pump Back OPS             | Quick Response to spill event |
| EW-35   | 4/3/07 | 10:00 AM | Bruce Dale, Asst Operations Superintendent    | BVPS Influent Manhole Raw Sewage Upwelling at Containment Basin | Document spill event          |

## Buena Vista Spill Photos Encina Wastewater

| PHOTO# |        | <u>TIME</u> | <u>PHOTOGRAPHER</u>                           | PHOTO SUMMARY                                                                      | PHOTO RELEVANCE               |
|--------|--------|-------------|-----------------------------------------------|------------------------------------------------------------------------------------|-------------------------------|
| EW-36  | 4/3/07 | 10:00 AM    | Bruce Dale, Asst Operations Superintendent    | East Fenceline, BVPS, Atlas Pump Back Ops                                          | Document spill event          |
| EW-37  | 4/3/07 | 10:00 AM    | Bruce Dale, Asst Operations<br>Superintendent | Southeast View, BVPS Containment Basin, Containment level approaching levee breach | Document spill event          |
| EW-38  | 4/3/07 | 10:00 AM    | Bruce Dale, Asst Operations Superintendent    | South View BVPS Containment Basin (blurred)                                        | Document spill event          |
| EW-39  | 4/3/07 | 10:00 AM    | Bruce Dale, Asst Operations Superintendent    | Pump back operation lined up on Jefferson St.                                      | Quick Response to spill event |
| EW-40  | 4/3/07 | 10:00 AM    | Bruce Dale, Asst Operations Superintendent    | BVPS "Surge Tank", West View, Flooded                                              | Document spill event          |
| EW-41  | 4/3/07 | 10:00 AM    | Bruce Dale, Asst Operations Superintendent    | BVP Potable Water Air Gap Tank in Flooded<br>Containment Basin                     | Document spill event          |
| EW-42  | 4/3/07 | 10:00 AM    | Bruce Dale, Asst Operations Superintendent    | West View, East Side BVPS, Storm Drain With Atlas Pump Back Ops                    | Quick Response to spill event |
| EW-43  | 4/3/07 | 10:00 AM    | Bruce Dale, Asst Operations Superintendent    | East Side BVPS Pump Back Ops at Storm Drain Overflow.                              | Quick Response to spill event |
| EW-44  | 4/3/07 | 10:00 AM    | Bruce Dale, Asst Operations Superintendent    | West View BVPS Containment Basin, Flooded                                          | Document spill event          |
| EW-45  | 4/3/07 | 10:00 AM    | Bruce Dale, Asst Operations Superintendent    | East View, Flooded, BVPS Containment Basin                                         | Document spill event          |
| EW-46  | 4/3/07 | 10:00 AM    | Bruce Dale, Asst Operations Superintendent    | North View Flooded BVPS Containment Basin                                          | Document spill event          |
| EW-47  | 4/3/07 | 10:00 AM    | Bruce Dale, Asst Operations Superintendent    | South View Levee Breech Area BVPS                                                  | Document spill event          |
| EW-48  | 4/3/07 | 10:10 AM    | Bruce Dale, Asst Operations<br>Superintendent | Levee Breech Area, BVPS                                                            | Document spill event          |
| EW-49  | 4/3/07 | 10:15 AM    | Bruce Dale, Asst Operations Superintendent    | Sewage Oveflow into Storm drain at BVPS                                            | Document spill event          |
| EW-50  | 4/3/07 | 10:15 AM    | Bruce Dale, Asst Operations Superintendent    | Air Reservoir at BVPS - Flooded                                                    | Document spill event          |
| EW-51  | 4/3/07 | 10:20 AM    | Bruce Dale, Asst Operations Superintendent    | South View BVPS Storm Door, Flooding & Spilling over the Levee.                    | Document spill event          |
| EW-52  | 4/3/07 | 10:20 AM    | Bruce Dale, Asst Operations<br>Superintendent | Southeast View BVPS storm door, Flooded & Spilling                                 | Document spill event          |
| EW-53  | 4/3/07 | 10:20 AM    | Bruce Dale, Asst Operations<br>Superintendent | Southwest View BVPS, Flooded & Spilling                                            | Document spill event          |
| EW-54  | 4/3/07 | 10:20 AM    | Bruce Dale, Asst Operations<br>Superintendent | West View Flooded BVPS containment basin                                           | Document spill event          |
| EW-55  | 4/3/07 | 10:20 AM    | Bruce Dale, Asst Operations Superintendent    | South West View Flooded BVPS Containment & Levee                                   | Document spill event          |