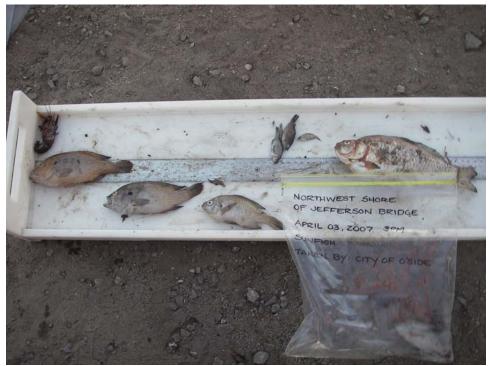

View: East

W43-30: Date: April 3, 2007 Time: 17:33pm. Photographer: N. Woodward

**Description:** Bagged dead fish collected from East Basin

**W43-31: Date:** April 3, 2007 **Time:** 17:33pm. **Photographer:** N. Woodward **Description:** Dead fish collected from East Basin