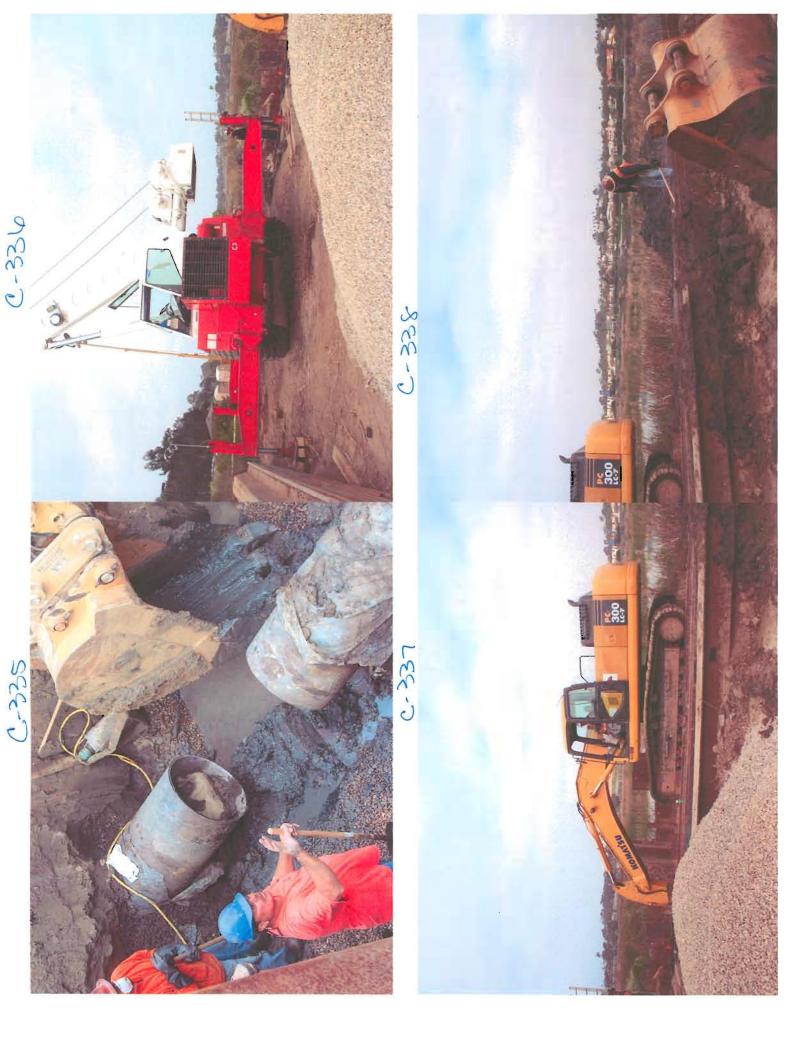

| PHOTO # | DATE   | TIME            | <u>PHOTOGRAPHER</u>                      | PHOTO SUMMARY                                                                                                                     | PHOTO RELEVANCE                                                  |
|---------|--------|-----------------|------------------------------------------|-----------------------------------------------------------------------------------------------------------------------------------|------------------------------------------------------------------|
| E-42    | 4/2/07 | 3:00 PM         | George Solano, Waste Water Supervisor    | Photo showing Carlsbad crews exposing 24" main up stream of break                                                                 | Documenting dig effort                                           |
| E-43    | 4/2/07 | 7:00 PM         | George Solano, Waste Water<br>Supervisor | Piles in place                                                                                                                    | Document time required to install piles                          |
| E-44    | 4/2/07 | 7:00 PM         | George Solano, Waste Water<br>Supervisor | Piles in place                                                                                                                    | Document time required to install piles                          |
| E-45    | 4/2/07 | 7-Midnight      | George Solano, Waste Water<br>Supervisor | Excavator moving into begin excavation                                                                                            | Documents time between shore;<br>Installed and excavation begins |
| E-46    | 4/2/07 | 7-Midnight      | George Solano, Waste Water Supervisor    | Excavator removing sewage from spillsite. White compression coupling in photo                                                     | Documentation showing 2" water line above 24" sewer line.        |
| E-47    | 4/2/07 | 9-Midnight      | George Solano, Waste Water Supervisor    | City of Vista, 6" trail pump being moved into position                                                                            | Document City's 24/7 response effort                             |
| E-48    | 4/2/07 | PM              | George Solano, Waste Water<br>Supervisor | Excavator exposed in a 2" water line approx. 4' above 24" forcemain. Compression repair coupling was also noted in previous photo | Documentation showing 2" water line above 24" sewer line.        |
| E-49    | 4/3/07 | 1:00 AM         | George Solano, Waste Water<br>Supervisor | City of Vista Crews                                                                                                               | Documenting City's 24/7 response efforts                         |
| E-50    | 4/3/07 | 1:00 AM         | George Solano, Waste Water<br>Supervisor | Excavator digging to locate pipe (24" FM). 2" water line next to bucket                                                           | Documenting City's 24/7 response efforts                         |
| E-51    | 4/3/07 | 2:00 AM         | George Solano, Waste Water<br>Supervisor | Contractor hand digging to locate 24" F.M.                                                                                        | Documentation of time crews entered excavation site              |
| E-52    | 4/3/07 | 2:00 AM         | George Solano, Waste Water Supervisor    | Contractor hand digging to locate 24" F.M.                                                                                        | Documentation of time crews entered excavation site              |
| E-53    | 4/3/07 | 2:00 AM         | George Solano, Waste Water<br>Supervisor | Contractor hand digging to locate 24" F.M.                                                                                        | Documentation of time crews entered excavation site              |
| E-54    | 4/3/07 | 1:00-3:00<br>AM | George Solano, Waste Water Supervisor    | Crews exposed pipe                                                                                                                | Document crews locating and exposing 24" forcemain               |
| E-55    | 4/3/07 | 1:00-3:00<br>AM | George Solano, Waste Water Supervisor    | Crews exposed pipe                                                                                                                | Document crews locating and exposing 24" forcemain               |
| E-56    | 4/3/07 | 1:00-3:00<br>AM | George Solano, Waste Water Supervisor    | Crews exposed pipe                                                                                                                | Document crews locating and exposing 24" forcemain               |
| E-57    | 4/3/07 | 1:00-3:00<br>AM | George Solano, Waste Water<br>Supervisor | Crews exposed pipe                                                                                                                | Document crews locating and exposing 24" forcemain               |
| E-58    | 4/3/07 | 1:00-3:00<br>AM | George Solano, Waste Water<br>Supervisor | Crews exposed pipe                                                                                                                | Document crews locating and exposing 24" forcemain               |
| E-59    | 4/3/07 | 4:00-6:00<br>AM | George Solano, Waste Water<br>Supervisor | Contractor crews begin cutting pipe                                                                                               | Document crews begin cutting pipe to remove damaged section      |
| E-60    | 4/3/07 | 4:00-6:00<br>AM | George Solano, Waste Water<br>Supervisor | Contractor crews begin cutting pipe                                                                                               | Document crews begin cutting pipe to remove damaged section      |
| E-61    | 4/3/07 | 4:00-6:00<br>AM | George Solano, Waste Water<br>Supervisor | Contractor crews begin cutting pipe                                                                                               | Document crews begin cutting pipe to remove damaged section      |
| E-62    | 4/3/07 | 4:00-6:00<br>AM | George Solano, Waste Water<br>Supervisor | Contractor crews begin cutting pipe                                                                                               | Document crews begin cutting pipe to remove damaged section      |

F

下。

B-10

| PHOTO # | DATE   | TIME     | <u>PHOTOGRAPHER</u>            | PHOTO SUMMARY                               | PHOTO RELEVANCE               |
|---------|--------|----------|--------------------------------|---------------------------------------------|-------------------------------|
| V-1     | 4/3/07 | 10:30 AM | Rick Dudley, Asst City Manager | Repair effort in progress                   | Quick action to contain spill |
| V-2     | 4/3/07 | 10:30 AM | Rick Dudley, Asst City Manager | Repair effort in progress                   | Quick action to contain spill |
|         |        |          |                                | Vista City Attorney Darold Pieper views the |                               |
| V-3     | 4/3/07 |          | Rick Dudley, Asst City Manager | failed portion of pipe                      | Quick action to contain spill |
|         |        |          |                                | Vista City Attorney Darold Pieper views the |                               |
| V-4     | 4/3/07 |          | Rick Dudley, Asst City Manager | failed portion of pipe                      | Quick action to contain spill |
| V-5     | 4/3/07 | 10:35 AM | Rick Dudley, Asst City Manager | Failed portion of pipe                      | Document failed pipe          |
| V-6     | 4/3/07 | 10:35 AM | Rick Dudley, Asst City Manager | Failed portion of pipe                      | Document failed pipe          |
| V-7     | 4/3/07 | 10:35 AM | Rick Dudley, Asst City Manager | Failed portion of pipe                      | Document failed pipe          |
| V-8     | 4/3/07 | 10:35 AM | Rick Dudley, Asst City Manager | Close-up of failed portion of pipe          | Document failed pipe          |
| V-9     | 4/3/07 | 10:35 AM | Rick Dudley, Asst City Manager | Close-up of failed portion of pipe          | Document failed pipe          |
| V-10    | 4/3/07 | 10:35 AM | Rick Dudley, Asst City Manager | Close-up of failed portion of pipe          | Document failed pipe          |
| V-11    | 4/3/07 | 10:35 AM | Rick Dudley, Asst City Manager | Close-up of failed portion of pipe          | Document failed pipe          |
| V-12    | 4/3/07 | 10:40 AM | Rick Dudley, Asst City Manager | Repair work taking place on pipe            | Quick action to contain spill |
| V-13    | 4/3/07 | 10:40 AM | Rick Dudley, Asst City Manager | Repair work taking place on pipe            | Quick action to contain spill |
| V-14    | 4/3/07 | 10:40 AM | Rick Dudley, Asst City Manager | Repair work taking place on pipe            | Quick action to contain spill |
| V-15    | 4/3/07 | 10:40 AM | Rick Dudley, Asst City Manager | Repair work taking place on pipe            | Quick action to contain spill |
| V-16    | 4/3/07 | 10:40 AM | Rick Dudley, Asst City Manager | Repair work taking place on pipe            | Quick action to contain spill |
| V-17    | 4/3/07 | 10:40 AM | Rick Dudley, Asst City Manager | Repair work taking place on pipe            | Quick action to contain spill |
| V-18    | 4/3/07 | 10:40 AM | Rick Dudley, Asst City Manager | Repair work taking place on pipe            | Quick action to contain spill |
| V-19    | 4/3/07 | 10:40 AM | Rick Dudley, Asst City Manager | Repair work taking place on pipe            | Quick action to contain spill |
| V-20    | 4/3/07 | 10:40 AM | Rick Dudley, Asst City Manager | Repair work taking place on pipe            | Quick action to contain spill |
| V-21    | 4/3/07 | 10:40 AM | Rick Dudley, Asst City Manager | Repair work taking place on pipe            | Quick action to contain spill |
| V-22    | 4/3/07 | 10:40 AM | Rick Dudley, Asst City Manager | Repair work taking place on pipe            | Quick action to contain spill |
| V-23    | 4/3/07 | 10:40 AM | Rick Dudley, Asst City Manager | Repair work taking place on pipe            | Quick action to contain spill |
| V-24    | 4/3/07 | 10:40 AM | Rick Dudley, Asst City Manager | Repair work taking place on pipe            | Quick action to contain spill |
| V-25    | 4/3/07 | 10:40 AM | Rick Dudley, Asst City Manager | Repair work taking place on pipe            | Quick action to contain spill |
| V-26    | 4/3/07 | 10:45 AM | Rick Dudley, Asst City Manager | Old pylon in excavation site                | Quick action to contain spill |
| V-27    | 4/3/07 | 10:50 AM | Rick Dudley, Asst City Manager | Aerator installation                        | Quick action to contain spill |
| V-28    | 4/3/07 | 10:50 AM | Rick Dudley, Asst City Manager | Aerator in action                           | Quick action to contain spill |
| V-29    | 4/3/07 | 10:50 AM | Rick Dudley, Asst City Manager | Aerator in action                           | Quick action to contain spill |
| V-30    | 4/3/07 | 10:50 AM | Rick Dudley, Asst City Manager | Aerator in action                           | Quick action to contain spill |
| V-31    | 4/3/07 | 10:50 AM | Rick Dudley, Asst City Manager | Aerator in action                           | Quick action to contain spill |
| V-32    | 4/3/07 | 10:50 AM | Rick Dudley, Asst City Manager | Aerator in action                           | Quick action to contain spill |
| V-33    | 4/3/07 | 10:55 AM | Rick Dudley, Asst City Manager | Environmental surveying taking place        | Quick action to contain spill |
| V-34    | 4/3/07 | 10:55 AM | Rick Dudley, Asst City Manager | Environmental surveying taking place        | Quick action to contain spill |
| V-35    | 4/3/07 | 11:00 AM | Rick Dudley, Asst City Manager | Buena Vista lagoon                          | Quick action to contain spill |
| V-36    | 4/3/07 | 11:00 AM | Rick Dudley, Asst City Manager | Buena Vista lagoon                          | Quick action to contain spill |
| V-37    | 4/3/07 | 11:00 AM | Rick Dudley, Asst City Manager | Buena Vista lagoon                          | Quick action to contain spill |
| V-38    | 4/3/07 | 11:00 AM | Rick Dudley, Asst City Manager | Environmental surveying continues           | Quick action to contain spill |