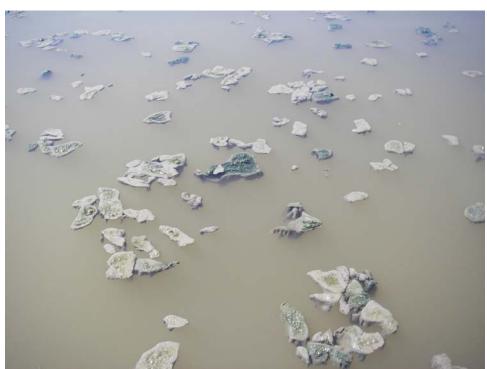

W43-12: Date: April 3, 2007 Time: 12:14pm. Photographer: N. Woodward Description: Dead green sunfish collected in East Basin

W43-13: Date: April 3, 2007 Time: 12:22pm. Photographer: N. Woodward

**Description:** Algae clumps on water surface in East Basin

View: North

**W43-14: Date:** April 3, 2007 **Time:** 12:22pm. **Photographer:** N. Woodward **Description:** Crane and backhoe performing maintenance on broken pipe

View: Southeast

W43-15: Date: April 3, 2007 Time: 12:56pm. Photographer: N. Woodward Description: Water surface in East Basin showing algal mats View: Northeast

W43-16: Date: April 3, 2007 Time: 12:56pm. Photographer: N. Woodward Description: East Basin waterline View: West

W43-17: Date: April 3, 2007 Time: 12:56pm. Photographer: N. Woodward Description: Dislodged benthic algal clumps in East Basin View: Southeast