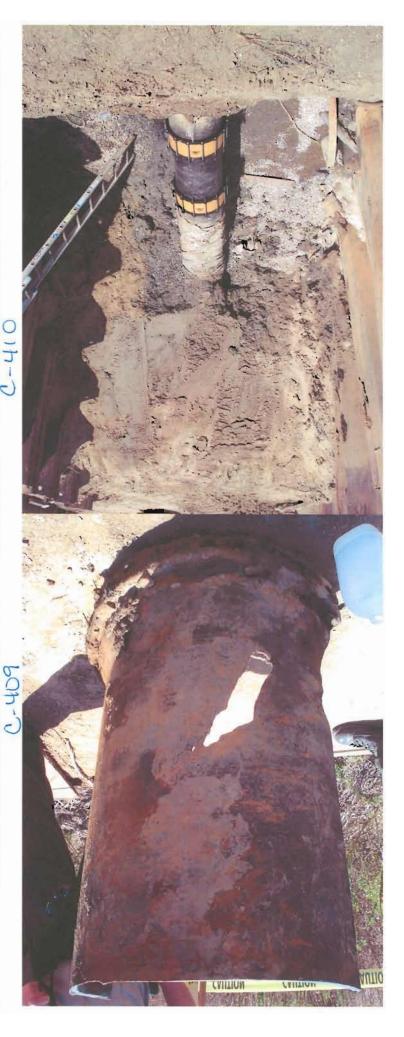

| PHOTO # | DATE   | TIME            | <u>PHOTOGRAPHER</u>                      | PHOTO SUMMARY                                                                                                                     | PHOTO RELEVANCE                                                  |
|---------|--------|-----------------|------------------------------------------|-----------------------------------------------------------------------------------------------------------------------------------|------------------------------------------------------------------|
| E-42    | 4/2/07 | 3:00 PM         | George Solano, Waste Water Supervisor    | Photo showing Carlsbad crews exposing 24" main up stream of break                                                                 | Documenting dig effort                                           |
| E-43    | 4/2/07 | 7:00 PM         | George Solano, Waste Water<br>Supervisor | Piles in place                                                                                                                    | Document time required to install piles                          |
| E-44    | 4/2/07 | 7:00 PM         | George Solano, Waste Water<br>Supervisor | Piles in place                                                                                                                    | Document time required to install piles                          |
| E-45    | 4/2/07 | 7-Midnight      | George Solano, Waste Water<br>Supervisor | Excavator moving into begin excavation                                                                                            | Documents time between shore;<br>Installed and excavation begins |
| E-46    | 4/2/07 | 7-Midnight      | George Solano, Waste Water Supervisor    | Excavator removing sewage from spillsite. White compression coupling in photo                                                     | Documentation showing 2" water line above 24" sewer line.        |
| E-47    | 4/2/07 | 9-Midnight      | George Solano, Waste Water Supervisor    | City of Vista, 6" trail pump being moved into position                                                                            | Document City's 24/7 response effort                             |
| E-48    | 4/2/07 | PM              | George Solano, Waste Water<br>Supervisor | Excavator exposed in a 2" water line approx. 4' above 24" forcemain. Compression repair coupling was also noted in previous photo | Documentation showing 2" water line above 24" sewer line.        |
| E-49    | 4/3/07 | 1:00 AM         | George Solano, Waste Water<br>Supervisor | City of Vista Crews                                                                                                               | Documenting City's 24/7 response efforts                         |
| E-50    | 4/3/07 | 1:00 AM         | George Solano, Waste Water<br>Supervisor | Excavator digging to locate pipe (24" FM). 2" water line next to bucket                                                           | Documenting City's 24/7 response efforts                         |
| E-51    | 4/3/07 | 2:00 AM         | George Solano, Waste Water<br>Supervisor | Contractor hand digging to locate 24" F.M.                                                                                        | Documentation of time crews entered excavation site              |
| E-52    | 4/3/07 | 2:00 AM         | George Solano, Waste Water Supervisor    | Contractor hand digging to locate 24" F.M.                                                                                        | Documentation of time crews entered excavation site              |
| E-53    | 4/3/07 | 2:00 AM         | George Solano, Waste Water<br>Supervisor | Contractor hand digging to locate 24" F.M.                                                                                        | Documentation of time crews entered excavation site              |
| E-54    | 4/3/07 | 1:00-3:00<br>AM | George Solano, Waste Water Supervisor    | Crews exposed pipe                                                                                                                | Document crews locating and exposing 24" forcemain               |
| E-55    | 4/3/07 | 1:00-3:00<br>AM | George Solano, Waste Water Supervisor    | Crews exposed pipe                                                                                                                | Document crews locating and exposing 24" forcemain               |
| E-56    | 4/3/07 | 1:00-3:00<br>AM | George Solano, Waste Water Supervisor    | Crews exposed pipe                                                                                                                | Document crews locating and exposing 24" forcemain               |
| E-57    | 4/3/07 | 1:00-3:00<br>AM | George Solano, Waste Water<br>Supervisor | Crews exposed pipe                                                                                                                | Document crews locating and exposing 24" forcemain               |
| E-58    | 4/3/07 | 1:00-3:00<br>AM | George Solano, Waste Water<br>Supervisor | Crews exposed pipe                                                                                                                | Document crews locating and exposing 24" forcemain               |
| E-59    | 4/3/07 | 4:00-6:00<br>AM | George Solano, Waste Water<br>Supervisor | Contractor crews begin cutting pipe                                                                                               | Document crews begin cutting pipe to remove damaged section      |
| E-60    | 4/3/07 | 4:00-6:00<br>AM | George Solano, Waste Water<br>Supervisor | Contractor crews begin cutting pipe                                                                                               | Document crews begin cutting pipe to remove damaged section      |
| E-61    | 4/3/07 | 4:00-6:00<br>AM | George Solano, Waste Water<br>Supervisor | Contractor crews begin cutting pipe                                                                                               | Document crews begin cutting pipe to remove damaged section      |
| E-62    | 4/3/07 | 4:00-6:00<br>AM | George Solano, Waste Water<br>Supervisor | Contractor crews begin cutting pipe                                                                                               | Document crews begin cutting pipe to remove damaged section      |