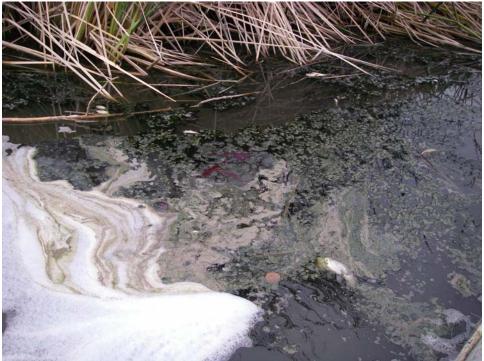

W43-12: Date: April 3, 2007 Time: 12:14pm. Photographer: N. Woodward Description: Dead green sunfish collected in East Basin

W43-13: Date: April 3, 2007 Time: 12:22pm. Photographer: N. Woodward

**Description:** Algae clumps on water surface in East Basin