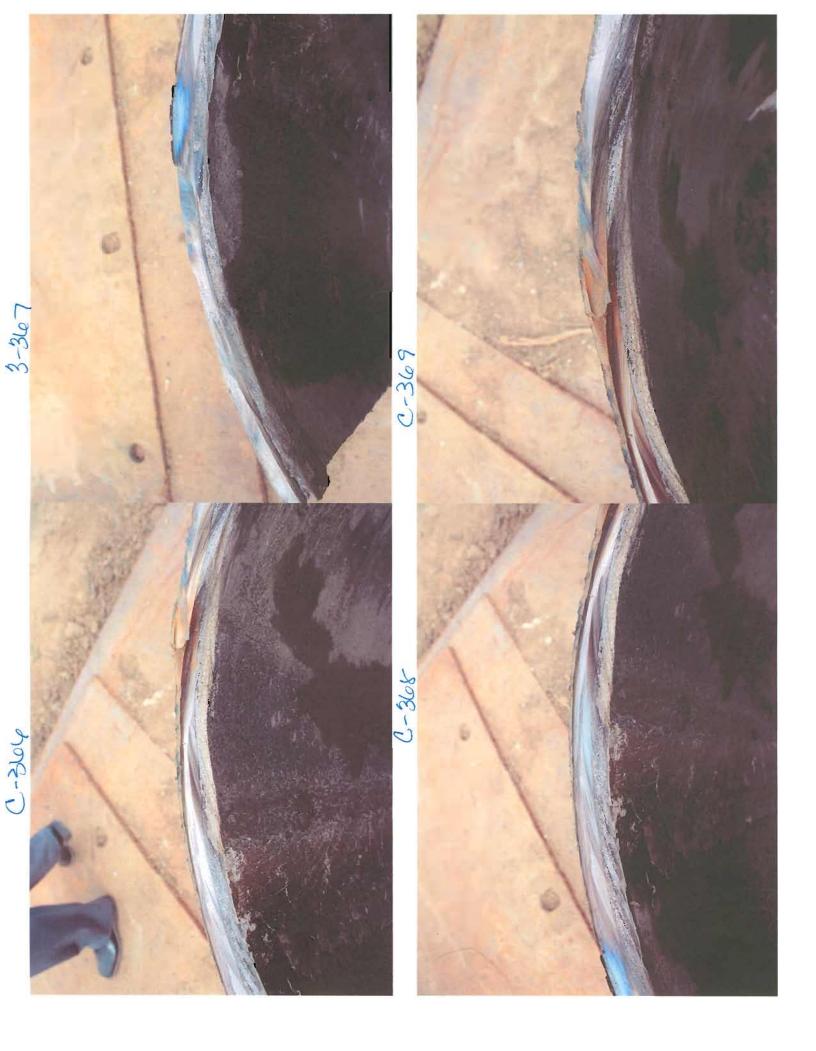

F

下。

B-10

| PHOTO # | DATE   | TIME     | <u>PHOTOGRAPHER</u>            | PHOTO SUMMARY                               | PHOTO RELEVANCE               |
|---------|--------|----------|--------------------------------|---------------------------------------------|-------------------------------|
| V-1     | 4/3/07 | 10:30 AM | Rick Dudley, Asst City Manager | Repair effort in progress                   | Quick action to contain spill |
| V-2     | 4/3/07 | 10:30 AM | Rick Dudley, Asst City Manager | Repair effort in progress                   | Quick action to contain spill |
|         |        |          |                                | Vista City Attorney Darold Pieper views the |                               |
| V-3     | 4/3/07 |          | Rick Dudley, Asst City Manager | failed portion of pipe                      | Quick action to contain spill |
|         |        |          |                                | Vista City Attorney Darold Pieper views the |                               |
| V-4     | 4/3/07 |          | Rick Dudley, Asst City Manager | failed portion of pipe                      | Quick action to contain spill |
| V-5     | 4/3/07 | 10:35 AM | Rick Dudley, Asst City Manager | Failed portion of pipe                      | Document failed pipe          |
| V-6     | 4/3/07 | 10:35 AM | Rick Dudley, Asst City Manager | Failed portion of pipe                      | Document failed pipe          |
| V-7     | 4/3/07 | 10:35 AM | Rick Dudley, Asst City Manager | Failed portion of pipe                      | Document failed pipe          |
| V-8     | 4/3/07 | 10:35 AM | Rick Dudley, Asst City Manager | Close-up of failed portion of pipe          | Document failed pipe          |
| V-9     | 4/3/07 | 10:35 AM | Rick Dudley, Asst City Manager | Close-up of failed portion of pipe          | Document failed pipe          |
| V-10    | 4/3/07 | 10:35 AM | Rick Dudley, Asst City Manager | Close-up of failed portion of pipe          | Document failed pipe          |
| V-11    | 4/3/07 | 10:35 AM | Rick Dudley, Asst City Manager | Close-up of failed portion of pipe          | Document failed pipe          |
| V-12    | 4/3/07 | 10:40 AM | Rick Dudley, Asst City Manager | Repair work taking place on pipe            | Quick action to contain spill |
| V-13    | 4/3/07 | 10:40 AM | Rick Dudley, Asst City Manager | Repair work taking place on pipe            | Quick action to contain spill |
| V-14    | 4/3/07 | 10:40 AM | Rick Dudley, Asst City Manager | Repair work taking place on pipe            | Quick action to contain spill |
| V-15    | 4/3/07 | 10:40 AM | Rick Dudley, Asst City Manager | Repair work taking place on pipe            | Quick action to contain spill |
| V-16    | 4/3/07 | 10:40 AM | Rick Dudley, Asst City Manager | Repair work taking place on pipe            | Quick action to contain spill |
| V-17    | 4/3/07 | 10:40 AM | Rick Dudley, Asst City Manager | Repair work taking place on pipe            | Quick action to contain spill |
| V-18    | 4/3/07 | 10:40 AM | Rick Dudley, Asst City Manager | Repair work taking place on pipe            | Quick action to contain spill |
| V-19    | 4/3/07 | 10:40 AM | Rick Dudley, Asst City Manager | Repair work taking place on pipe            | Quick action to contain spill |
| V-20    | 4/3/07 | 10:40 AM | Rick Dudley, Asst City Manager | Repair work taking place on pipe            | Quick action to contain spill |
| V-21    | 4/3/07 | 10:40 AM | Rick Dudley, Asst City Manager | Repair work taking place on pipe            | Quick action to contain spill |
| V-22    | 4/3/07 | 10:40 AM | Rick Dudley, Asst City Manager | Repair work taking place on pipe            | Quick action to contain spill |
| V-23    | 4/3/07 | 10:40 AM | Rick Dudley, Asst City Manager | Repair work taking place on pipe            | Quick action to contain spill |
| V-24    | 4/3/07 | 10:40 AM | Rick Dudley, Asst City Manager | Repair work taking place on pipe            | Quick action to contain spill |
| V-25    | 4/3/07 | 10:40 AM | Rick Dudley, Asst City Manager | Repair work taking place on pipe            | Quick action to contain spill |
| V-26    | 4/3/07 | 10:45 AM | Rick Dudley, Asst City Manager | Old pylon in excavation site                | Quick action to contain spill |
| V-27    | 4/3/07 | 10:50 AM | Rick Dudley, Asst City Manager | Aerator installation                        | Quick action to contain spill |
| V-28    | 4/3/07 | 10:50 AM | Rick Dudley, Asst City Manager | Aerator in action                           | Quick action to contain spill |
| V-29    | 4/3/07 | 10:50 AM | Rick Dudley, Asst City Manager | Aerator in action                           | Quick action to contain spill |
| V-30    | 4/3/07 | 10:50 AM | Rick Dudley, Asst City Manager | Aerator in action                           | Quick action to contain spill |
| V-31    | 4/3/07 | 10:50 AM | Rick Dudley, Asst City Manager | Aerator in action                           | Quick action to contain spill |
| V-32    | 4/3/07 | 10:50 AM | Rick Dudley, Asst City Manager | Aerator in action                           | Quick action to contain spill |
| V-33    | 4/3/07 | 10:55 AM | Rick Dudley, Asst City Manager | Environmental surveying taking place        | Quick action to contain spill |
| V-34    | 4/3/07 | 10:55 AM | Rick Dudley, Asst City Manager | Environmental surveying taking place        | Quick action to contain spill |
| V-35    | 4/3/07 | 11:00 AM | Rick Dudley, Asst City Manager | Buena Vista lagoon                          | Quick action to contain spill |
| V-36    | 4/3/07 | 11:00 AM | Rick Dudley, Asst City Manager | Buena Vista lagoon                          | Quick action to contain spill |
| V-37    | 4/3/07 | 11:00 AM | Rick Dudley, Asst City Manager | Buena Vista lagoon                          | Quick action to contain spill |
| V-38    | 4/3/07 | 11:00 AM | Rick Dudley, Asst City Manager | Environmental surveying continues           | Quick action to contain spill |