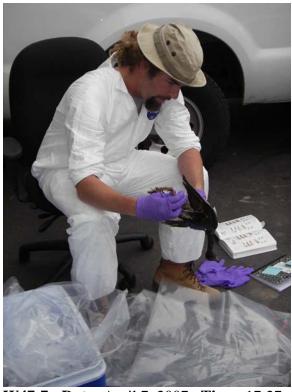

**W47-4: Date:** April 7, 2007 **Time:** 17:27pm. **Photographer:** T. Wells **Description:** Counting, measuring, and identifying dead fish at Weston Solutions

**W47-5: Date:** April 7, 2007 **Time:** 17:27pm. **Photographer:** T. Wells **Description:** Counting, measuring, and identifying dead fish at Weston Solutions

**W47-6: Date:** April 7, 2007 **Time:** 17:27pm. **Photographer:** T. Wells **Description:** Sorted dead goldfish

**W47-7: Date:** April 7, 2007 **Time:** 17:27pm. **Photographer:** T. Wells **Description:** Dead bird taxonomy and processing

**W47-8: Date:** April 7, 2007 **Time:** 17:28pm. **Photographer:** T. Wells **Description:** Measuring and classifying dead fish

**W47-9: Date:** April 7, 2007 **Time:** 17:28pm. **Photographer:** T. Wells **Description:** Measuring and classifying dead gadwall