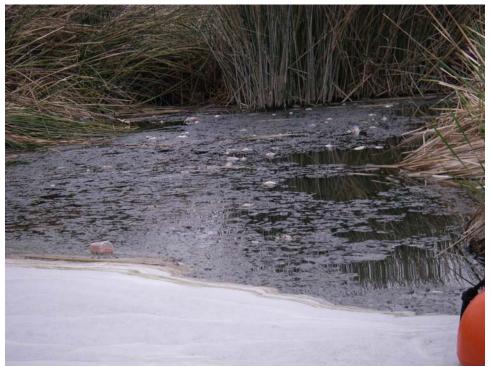

W43-22: Date: April 3, 2007 Time: 16:08pm. Photographer: N. Woodward Description: Reeds and water in Middle Basin View: Southeast

**W43-23: Date:** April 3, 2007 **Time:** 16:33pm. **Photographer:** N. Woodward **Description:** Foam on water-Middle Basin **View:** South