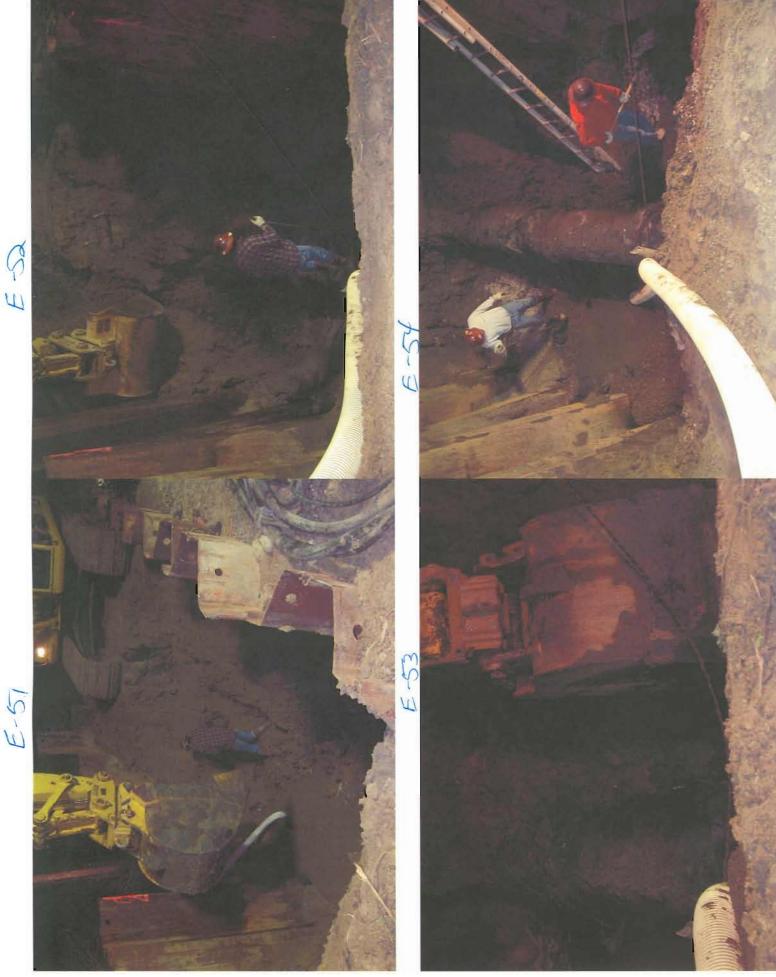

| PHOTO # | DATE   | TIME            | <u>PHOTOGRAPHER</u>                      | PHOTO SUMMARY                                                                                                                     | PHOTO RELEVANCE                                                  |
|---------|--------|-----------------|------------------------------------------|-----------------------------------------------------------------------------------------------------------------------------------|------------------------------------------------------------------|
| E-42    | 4/2/07 | 3:00 PM         | George Solano, Waste Water Supervisor    | Photo showing Carlsbad crews exposing 24" main up stream of break                                                                 | Documenting dig effort                                           |
| E-43    | 4/2/07 | 7:00 PM         | George Solano, Waste Water<br>Supervisor | Piles in place                                                                                                                    | Document time required to install piles                          |
| E-44    | 4/2/07 | 7:00 PM         | George Solano, Waste Water<br>Supervisor | Piles in place                                                                                                                    | Document time required to install piles                          |
| E-45    | 4/2/07 | 7-Midnight      | George Solano, Waste Water<br>Supervisor | Excavator moving into begin excavation                                                                                            | Documents time between shore;<br>Installed and excavation begins |
| E-46    | 4/2/07 | 7-Midnight      | George Solano, Waste Water Supervisor    | Excavator removing sewage from spillsite. White compression coupling in photo                                                     | Documentation showing 2" water line above 24" sewer line.        |
| E-47    | 4/2/07 | 9-Midnight      | George Solano, Waste Water Supervisor    | City of Vista, 6" trail pump being moved into position                                                                            | Document City's 24/7 response effort                             |
| E-48    | 4/2/07 | PM              | George Solano, Waste Water<br>Supervisor | Excavator exposed in a 2" water line approx. 4' above 24" forcemain. Compression repair coupling was also noted in previous photo | Documentation showing 2" water line above 24" sewer line.        |
| E-49    | 4/3/07 | 1:00 AM         | George Solano, Waste Water<br>Supervisor | City of Vista Crews                                                                                                               | Documenting City's 24/7 response efforts                         |
| E-50    | 4/3/07 | 1:00 AM         | George Solano, Waste Water<br>Supervisor | Excavator digging to locate pipe (24" FM). 2" water line next to bucket                                                           | Documenting City's 24/7 response efforts                         |
| E-51    | 4/3/07 | 2:00 AM         | George Solano, Waste Water<br>Supervisor | Contractor hand digging to locate 24" F.M.                                                                                        | Documentation of time crews entered excavation site              |
| E-52    | 4/3/07 | 2:00 AM         | George Solano, Waste Water Supervisor    | Contractor hand digging to locate 24" F.M.                                                                                        | Documentation of time crews entered excavation site              |
| E-53    | 4/3/07 | 2:00 AM         | George Solano, Waste Water<br>Supervisor | Contractor hand digging to locate 24" F.M.                                                                                        | Documentation of time crews entered excavation site              |
| E-54    | 4/3/07 | 1:00-3:00<br>AM | George Solano, Waste Water Supervisor    | Crews exposed pipe                                                                                                                | Document crews locating and exposing 24" forcemain               |
| E-55    | 4/3/07 | 1:00-3:00<br>AM | George Solano, Waste Water Supervisor    | Crews exposed pipe                                                                                                                | Document crews locating and exposing 24" forcemain               |
| E-56    | 4/3/07 | 1:00-3:00<br>AM | George Solano, Waste Water Supervisor    | Crews exposed pipe                                                                                                                | Document crews locating and exposing 24" forcemain               |
| E-57    | 4/3/07 | 1:00-3:00<br>AM | George Solano, Waste Water<br>Supervisor | Crews exposed pipe                                                                                                                | Document crews locating and exposing 24" forcemain               |
| E-58    | 4/3/07 | 1:00-3:00<br>AM | George Solano, Waste Water<br>Supervisor | Crews exposed pipe                                                                                                                | Document crews locating and exposing 24" forcemain               |
| E-59    | 4/3/07 | 4:00-6:00<br>AM | George Solano, Waste Water<br>Supervisor | Contractor crews begin cutting pipe                                                                                               | Document crews begin cutting pipe to remove damaged section      |
| E-60    | 4/3/07 | 4:00-6:00<br>AM | George Solano, Waste Water<br>Supervisor | Contractor crews begin cutting pipe                                                                                               | Document crews begin cutting pipe to remove damaged section      |
| E-61    | 4/3/07 | 4:00-6:00<br>AM | George Solano, Waste Water<br>Supervisor | Contractor crews begin cutting pipe                                                                                               | Document crews begin cutting pipe to remove damaged section      |
| E-62    | 4/3/07 | 4:00-6:00<br>AM | George Solano, Waste Water<br>Supervisor | Contractor crews begin cutting pipe                                                                                               | Document crews begin cutting pipe to remove damaged section      |