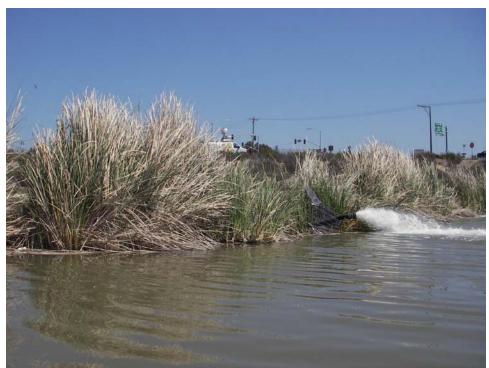

**W43-18: Date:** April 3, 2007 **Time:** 12:57pm. **Photographer:** N. Woodward **Description:** Dislodged benthic algal clumps on water surface in East Basin

W43-19: Date: April 3, 2007 Time: 13:26pm. Photographer: N. Woodward Description: Reeds in East Basin View: West

**W43-20: Date:** April 3, 2007 **Time:** 14:55pm. **Photographer:** N. Woodward **Description:** Water siphon from aeration pump in East Basin **View:** South

**W43-21: Date:** April 3, 2007 **Time:** 15:32pm. **Photographer:** N. Woodward **Description:** Water and reeds near Coast Hwy Middle Basin **View:** Northwest