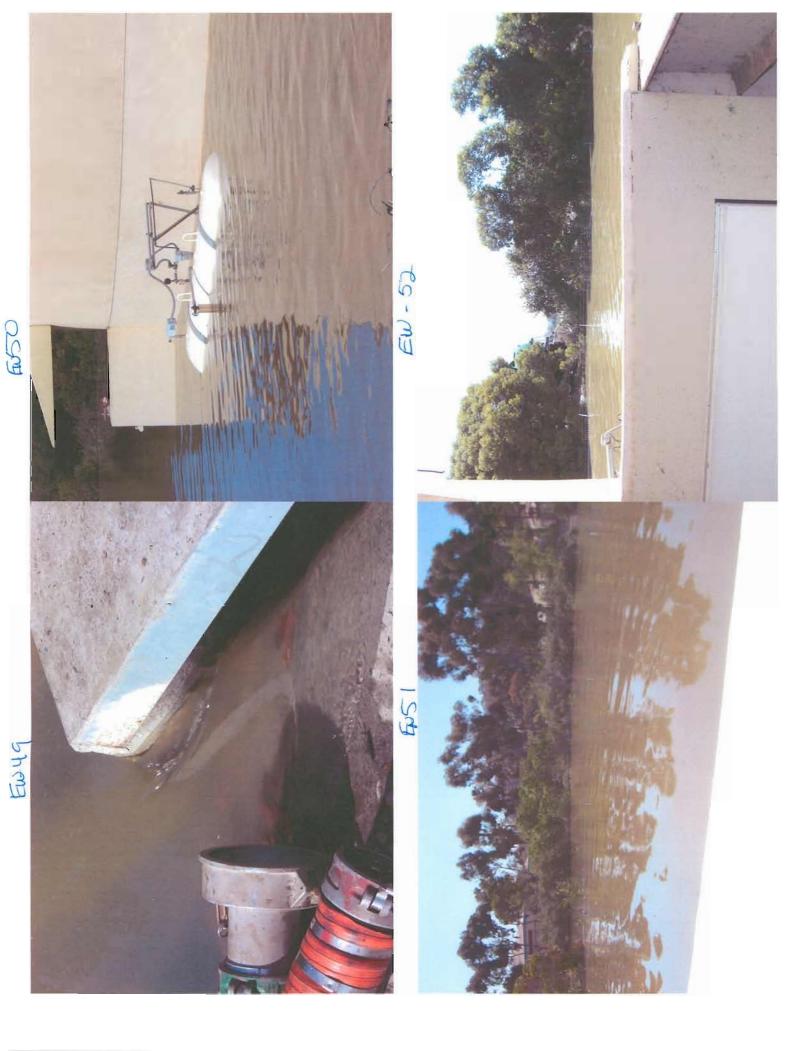

## Buena Vista Spill Photos Encina Wastewater

| PHOTO# |        | <u>TIME</u> | <u>PHOTOGRAPHER</u>                           | PHOTO SUMMARY                                                                      | PHOTO RELEVANCE               |
|--------|--------|-------------|-----------------------------------------------|------------------------------------------------------------------------------------|-------------------------------|
| EW-36  | 4/3/07 | 10:00 AM    | Bruce Dale, Asst Operations Superintendent    | East Fenceline, BVPS, Atlas Pump Back Ops                                          | Document spill event          |
| EW-37  | 4/3/07 | 10:00 AM    | Bruce Dale, Asst Operations<br>Superintendent | Southeast View, BVPS Containment Basin, Containment level approaching levee breach | Document spill event          |
| EW-38  | 4/3/07 | 10:00 AM    | Bruce Dale, Asst Operations Superintendent    | South View BVPS Containment Basin (blurred)                                        | Document spill event          |
| EW-39  | 4/3/07 | 10:00 AM    | Bruce Dale, Asst Operations Superintendent    | Pump back operation lined up on Jefferson St.                                      | Quick Response to spill event |
| EW-40  | 4/3/07 | 10:00 AM    | Bruce Dale, Asst Operations Superintendent    | BVPS "Surge Tank", West View, Flooded                                              | Document spill event          |
| EW-41  | 4/3/07 | 10:00 AM    | Bruce Dale, Asst Operations Superintendent    | BVP Potable Water Air Gap Tank in Flooded<br>Containment Basin                     | Document spill event          |
| EW-42  | 4/3/07 | 10:00 AM    | Bruce Dale, Asst Operations Superintendent    | West View, East Side BVPS, Storm Drain With Atlas Pump Back Ops                    | Quick Response to spill event |
| EW-43  | 4/3/07 | 10:00 AM    | Bruce Dale, Asst Operations Superintendent    | East Side BVPS Pump Back Ops at Storm Drain Overflow.                              | Quick Response to spill event |
| EW-44  | 4/3/07 | 10:00 AM    | Bruce Dale, Asst Operations Superintendent    | West View BVPS Containment Basin, Flooded                                          | Document spill event          |
| EW-45  | 4/3/07 | 10:00 AM    | Bruce Dale, Asst Operations Superintendent    | East View, Flooded, BVPS Containment Basin                                         | Document spill event          |
| EW-46  | 4/3/07 | 10:00 AM    | Bruce Dale, Asst Operations Superintendent    | North View Flooded BVPS Containment Basin                                          | Document spill event          |
| EW-47  | 4/3/07 | 10:00 AM    | Bruce Dale, Asst Operations Superintendent    | South View Levee Breech Area BVPS                                                  | Document spill event          |
| EW-48  | 4/3/07 | 10:10 AM    | Bruce Dale, Asst Operations<br>Superintendent | Levee Breech Area, BVPS                                                            | Document spill event          |
| EW-49  | 4/3/07 | 10:15 AM    | Bruce Dale, Asst Operations Superintendent    | Sewage Oveflow into Storm drain at BVPS                                            | Document spill event          |
| EW-50  | 4/3/07 | 10:15 AM    | Bruce Dale, Asst Operations Superintendent    | Air Reservoir at BVPS - Flooded                                                    | Document spill event          |
| EW-51  | 4/3/07 | 10:20 AM    | Bruce Dale, Asst Operations Superintendent    | South View BVPS Storm Door, Flooding & Spilling over the Levee.                    | Document spill event          |
| EW-52  | 4/3/07 | 10:20 AM    | Bruce Dale, Asst Operations<br>Superintendent | Southeast View BVPS storm door, Flooded & Spilling                                 | Document spill event          |
| EW-53  | 4/3/07 | 10:20 AM    | Bruce Dale, Asst Operations<br>Superintendent | Southwest View BVPS, Flooded & Spilling                                            | Document spill event          |
| EW-54  | 4/3/07 | 10:20 AM    | Bruce Dale, Asst Operations<br>Superintendent | West View Flooded BVPS containment basin                                           | Document spill event          |
| EW-55  | 4/3/07 | 10:20 AM    | Bruce Dale, Asst Operations Superintendent    | South West View Flooded BVPS Containment & Levee                                   | Document spill event          |

## Buena Vista Spill Photos Encina Wastewater

| PHOTO # | DATE   | <u>TIME</u> | <u>PHOTOGRAPHER</u>                           | PHOTO SUMMARY                                                                                                                                          | PHOTO RELEVANCE               |
|---------|--------|-------------|-----------------------------------------------|--------------------------------------------------------------------------------------------------------------------------------------------------------|-------------------------------|
| EW-56   | 4/3/07 | 10:20 AM    | Bruce Dale, Asst Operations Superintendent    | South View BVPS Containment Basin                                                                                                                      | Document spill event          |
| EW-57   | 4/3/07 | 10:20 AM    | Bruce Dale, Asst Operations Superintendent    | South View, Flooded BVPS Containment Basin                                                                                                             | Document spill event          |
| EW-58   | 4/3/07 | 10:30 AM    | Bruce Dale, Asst Operations Superintendent    | Southeast View, Flooded BVPS Storm Door.                                                                                                               | Document spill event          |
| EW-59   | 4/3/07 | 10:30 AM    | Bruce Dale, Asst Operations Superintendent    | East View Flooded BVPS Storm Door                                                                                                                      | Document spill event          |
| EW-60   | 4/3/07 | 10:50 AM    | Bruce Dale, Asst Operations Superintendent    | BVPS South Gate, Flooded                                                                                                                               | Document spill event          |
| EW-61   | 4/4/07 | 7:00 AM     | Bruce Dale, Asst Operations Superintendent    | BVPS Lagoon/Channel Pump Back Mitigation Effort two pumps and hoses run to BVPS influent wet well                                                      | Quick Response to spill event |
| EW-62   | 4/4/07 | 7:00 AM     | Bruce Dale, Asst Operations<br>Superintendent | BVPS Lagoon / Channel Pump back mitigation effort 2 pump discharge lines to BVPS influent wet well manhole. East View fence line with rags and debris. | Quick Response to spill event |
| EW-63   | 4/4/07 | 7:15 AM     | Bruce Dale, Asst Operations Superintendent    | BVPS, Roof Top view of fence line with rags                                                                                                            | Document spill event          |
| EW-64   | 4/4/07 | 7:30 AM     | Bruce Dale, Asst Operations Superintendent    | BVPS, Southwest view, containment basin drain clean-up                                                                                                 | Quick Response to spill event |