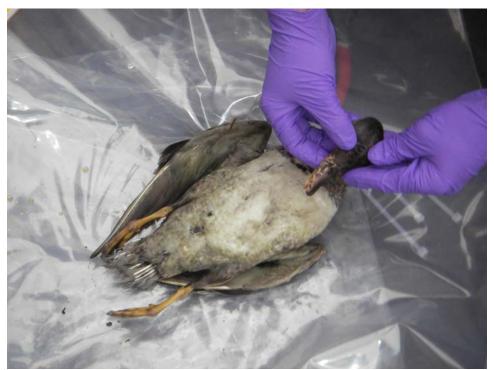

**W47-8: Date:** April 7, 2007 **Time:** 17:28pm. **Photographer:** T. Wells **Description:** Measuring and classifying dead fish

**W47-9: Date:** April 7, 2007 **Time:** 17:28pm. **Photographer:** T. Wells **Description:** Measuring and classifying dead gadwall

**W47-10: Date:** April 7, 2007 **Time:** 17:30pm. **Photographer:** T. Wells **Description:** Processing of coolers containing dead fish and birds at Weston Solutions

**W47-11: Date:** April 7, 2007 **Time:** 7:55am. **Photographer:** C. Hartman **Description:** Dead coot, Middle Basin