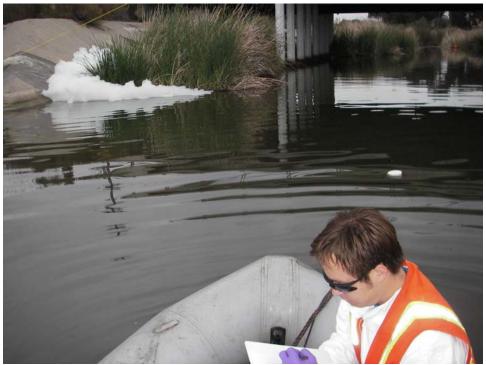

**W45-10: Date:** April 5, 2007 **Time:** 8:33am. **Photographer:** C. Hartman **Description:** East Basin water and reeds **View:** South

**W45-11: Date:** April 5, 2007 **Time:** 9:16am. **Photographer:** C. Hartman **Description:** East Basin water quality measurements using YSI **View:** East