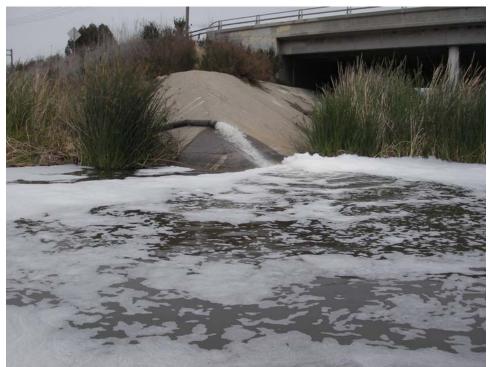

**W44-1 Date:** April 4, 2007 **Time:** 7:21am. **Photographer:** A. Glassco **Description:** Foam on water, East Basin @ Jefferson Bridge **View:** Southeast

**W44-2 Date:** April 4, 2007 **Time:** 7:21am. **Photographer:** A. Glassco **Description:** Foam on water, East Basin near Jefferson Bridge **View:** North

W44-3 Date: April 4, 2007 Time: 7:21am. Photographer: A. Glassco Description: Foam on water, East Basin near Jefferson Bridge View: West

**W44-4 Date:** April 4, 2007 **Time:** 7:35am. **Photographer:** A. Glassco **Description:** Dead fish near reeds in East Basin **View:** North