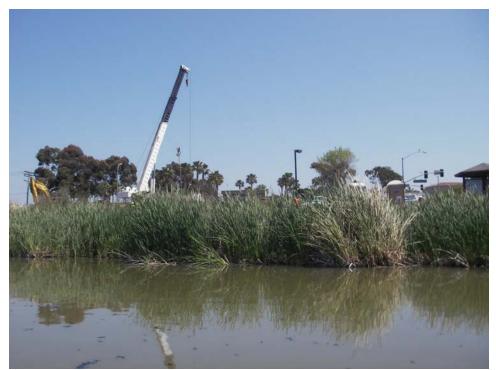

**W43-1: Date:** April 3, 2007 **Time:** 10:59am. **Photographer:** N. Woodward **Description:** Crane and backhoe performing maintenance on broken pipe

View: Southeast

W43-2: Date: April 3, 2007 Time: 11:00am. Photographer: E. Goldstein Description: Various species of dead fish collected from East Basin

View: North

**W43-14: Date:** April 3, 2007 **Time:** 12:22pm. **Photographer:** N. Woodward **Description:** Crane and backhoe performing maintenance on broken pipe

View: Southeast

W43-15: Date: April 3, 2007 Time: 12:56pm. Photographer: N. Woodward Description: Water surface in East Basin showing algal mats View: Northeast