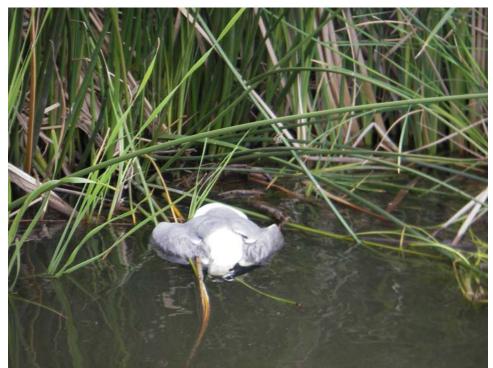

W46-18 Date: April 6, 2007 Time: 11:12am. Photographer: A. Glassco

**Description:** Bird egg in the Middle Basin

**W47-1: Date:** April 7, 2007 **Time:** 6:56am. **Photographer:** D. Owen **Description:** Aeration foam, data recording East Basin **View:** East