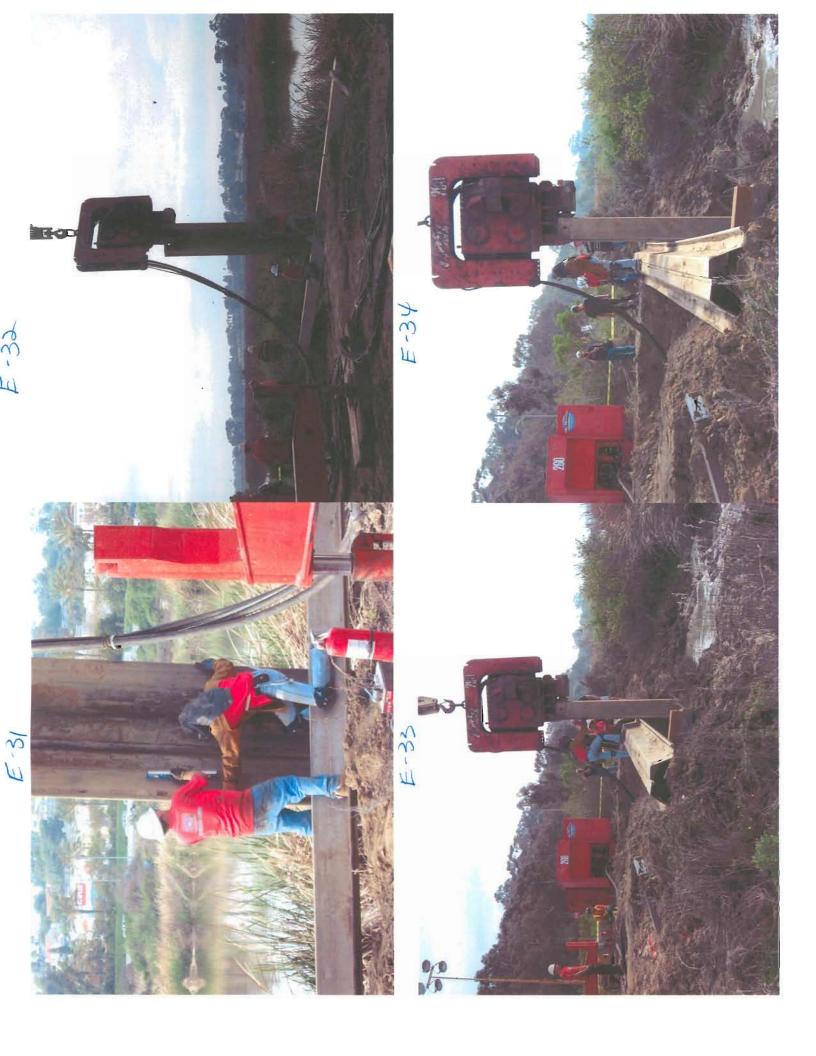

| PHOTO #      | DATE   | TIME               | <u>PHOTOGRAPHER</u>                      | PHOTO SUMMARY                                                         | PHOTO RELEVANCE                                                             |
|--------------|--------|--------------------|------------------------------------------|-----------------------------------------------------------------------|-----------------------------------------------------------------------------|
| E-22         | 4/2/07 | 12:00 PM           | George Solano, Waste Water               | Photo of contractors shoring panels                                   | Documenting arrival of safety shoring for                                   |
|              |        |                    | Supervisor                               |                                                                       | excavation work                                                             |
| E-23         | 4/2/07 | 12:00 PM           | George Solano, Waste Water               | Photo of contractors shoring panels                                   | Documenting arrival of safety shoring for                                   |
|              |        |                    | Supervisor                               |                                                                       | excavation work                                                             |
| E-24         | 4/2/07 | 12:00 PM           | George Solano, Waste Water               | Photo of contractors shoring panels                                   | Documenting arrival of safety shoring for                                   |
|              |        |                    | Supervisor                               |                                                                       | excavation work                                                             |
| E-25         | 4/2/07 | 12:00 PM           | George Solano, Waste Water               | Photo of contractors shoring panels                                   | Documenting arrival of safety shoring for                                   |
| E 00         | 4/0/07 | 40.00 BM           | Supervisor                               |                                                                       | excavation work                                                             |
| E-26         | 4/2/07 | 12:00 PM           | George Solano, Waste Water               | Photo of contractors shoring panels                                   | Documenting arrival of safety shoring for                                   |
| E-27         | 4/0/07 | 12:00 PM           | Supervisor George Solano, Waste Water    | Dhata af agustus ataus ahaying namala                                 | excavation work                                                             |
| E-21         | 4/2/07 | 12:00 PW           | Supervisor                               | Photo of contractors shoring panels                                   | Documenting arrival of safety shoring for excavation work                   |
| E-28         | 4/2/07 | 1:00 PM            | George Solano, Waste Water               | Shoring sheet piles; preparing to be installed                        | Documentation of efforts to shore                                           |
|              |        |                    | Supervisor                               |                                                                       | excavation to safely dig to pipe                                            |
| E-29         | 4/2/07 | 1:00 PM            | George Solano, Waste Water               | Shoring sheet piles; preparing to be installed                        | Documentation of efforts to shore                                           |
|              |        |                    | Supervisor                               |                                                                       | excavation to safely dig to pipe                                            |
| E-30         | 4/2/07 | 1:00 PM            | George Solano, Waste Water               | Sheet pile shoring being installed                                    | Documentation of shoring being installed                                    |
|              |        |                    | Supervisor                               |                                                                       | before excavation to pipe can begin                                         |
| E-31         | 4/2/07 | 1:00 PM            | George Solano, Waste Water               | Sheet pile shoring being installed                                    | Documentation of shoring being installed                                    |
|              |        |                    | Supervisor                               | 3                                                                     | before excavation to pipe can begin                                         |
|              |        |                    |                                          |                                                                       | 1 1 1 1 1 1 1 1 1 1 1 1 1 1 1 1 1 1 1 1                                     |
| E-32         | 4/2/07 | 1:00 PM            | George Solano, Waste Water               | Sheet pile shoring being installed                                    | Documentation of shoring being installed                                    |
|              |        |                    | Supervisor                               |                                                                       | before excavation to pipe can begin                                         |
|              |        |                    |                                          |                                                                       |                                                                             |
| E-33         | 4/2/07 | 1:00 PM            | George Solano, Waste Water               | Sheet pile shoring being installed                                    | Documentation of shoring being installed                                    |
|              |        |                    | Supervisor                               |                                                                       | before excavation to pipe can begin                                         |
|              |        |                    |                                          |                                                                       |                                                                             |
| E-34         | 4/2/07 | 1:00 PM            | George Solano, Waste Water               | Sheet pile shoring being installed                                    | Documentation of shoring being installed                                    |
|              |        |                    | Supervisor                               |                                                                       | before excavation to pipe can begin                                         |
| E-35         | 4/2/07 | 1:00 PM            | George Solano, Waste Water               | Sheet pile shoring being installed                                    | Documentation of shoring being installed                                    |
| 2 00         | 1,2,01 | 1.0011             | Supervisor                               | One of pile of ording being inclained                                 | before excavation to pipe can begin                                         |
|              |        |                    |                                          |                                                                       | p.po can bog                                                                |
| E-36         | 4/2/07 | 1:00 PM            | George Solano, Waste Water               | Sheet pile shoring being installed                                    | Documentation of shoring being installed                                    |
|              |        |                    | Supervisor                               |                                                                       | before excavation to pipe can begin                                         |
|              |        |                    | '                                        |                                                                       |                                                                             |
| E-37         | 4/2/07 | 1:00 PM            | George Solano, Waste Water               | Sheet pile shoring being installed                                    | Documentation of shoring being installed                                    |
|              |        |                    | Supervisor                               |                                                                       | before excavation to pipe can begin                                         |
|              |        |                    |                                          |                                                                       |                                                                             |
| E-38         | 4/2/07 | 1:00 PM            | George Solano, Waste Water               | Sheet pile shoring being installed                                    | Documentation of shoring being installed                                    |
|              |        |                    | Supervisor                               |                                                                       | before excavation to pipe can begin                                         |
|              |        |                    |                                          |                                                                       |                                                                             |
| E-20         | 4/2/07 | 1:00 DM            | Goorge Solane Waste Water                | Shoot pile shoring being installed                                    | II) ocumentation of charing boing inetalled                                 |
| E-39         | 4/2/07 | 1:00 PM            | George Solano, Waste Water               | Sheet pile shoring being installed                                    | Documentation of shoring being installed                                    |
| E-39         | 4/2/07 | 1:00 PM            | George Solano, Waste Water<br>Supervisor | Sheet pile shoring being installed                                    | before excavation to pipe can begin                                         |
|              |        |                    | Supervisor                               |                                                                       | before excavation to pipe can begin                                         |
| E-39<br>E-40 | 4/2/07 | 1:00 PM<br>2:00 PM | Supervisor  George Solano, Waste Water   | Sheet pile shoring being installed  Photo showing size of sheet piles | before excavation to pipe can begin  Documenting size of sheets and process |
|              |        |                    | Supervisor                               |                                                                       | before excavation to pipe can begin                                         |

| PHOTO # | DATE   | TIME            | <u>PHOTOGRAPHER</u>                      | PHOTO SUMMARY                                                                                                                     | PHOTO RELEVANCE                                                  |
|---------|--------|-----------------|------------------------------------------|-----------------------------------------------------------------------------------------------------------------------------------|------------------------------------------------------------------|
| E-42    | 4/2/07 | 3:00 PM         | George Solano, Waste Water Supervisor    | Photo showing Carlsbad crews exposing 24" main up stream of break                                                                 | Documenting dig effort                                           |
| E-43    | 4/2/07 | 7:00 PM         | George Solano, Waste Water<br>Supervisor | Piles in place                                                                                                                    | Document time required to install piles                          |
| E-44    | 4/2/07 | 7:00 PM         | George Solano, Waste Water<br>Supervisor | Piles in place                                                                                                                    | Document time required to install piles                          |
| E-45    | 4/2/07 | 7-Midnight      | George Solano, Waste Water<br>Supervisor | Excavator moving into begin excavation                                                                                            | Documents time between shore;<br>Installed and excavation begins |
| E-46    | 4/2/07 | 7-Midnight      | George Solano, Waste Water Supervisor    | Excavator removing sewage from spillsite. White compression coupling in photo                                                     | Documentation showing 2" water line above 24" sewer line.        |
| E-47    | 4/2/07 | 9-Midnight      | George Solano, Waste Water Supervisor    | City of Vista, 6" trail pump being moved into position                                                                            | Document City's 24/7 response effort                             |
| E-48    | 4/2/07 | PM              | George Solano, Waste Water<br>Supervisor | Excavator exposed in a 2" water line approx. 4' above 24" forcemain. Compression repair coupling was also noted in previous photo | Documentation showing 2" water line above 24" sewer line.        |
| E-49    | 4/3/07 | 1:00 AM         | George Solano, Waste Water<br>Supervisor | City of Vista Crews                                                                                                               | Documenting City's 24/7 response efforts                         |
| E-50    | 4/3/07 | 1:00 AM         | George Solano, Waste Water<br>Supervisor | Excavator digging to locate pipe (24" FM). 2" water line next to bucket                                                           | Documenting City's 24/7 response efforts                         |
| E-51    | 4/3/07 | 2:00 AM         | George Solano, Waste Water<br>Supervisor | Contractor hand digging to locate 24" F.M.                                                                                        | Documentation of time crews entered excavation site              |
| E-52    | 4/3/07 | 2:00 AM         | George Solano, Waste Water Supervisor    | Contractor hand digging to locate 24" F.M.                                                                                        | Documentation of time crews entered excavation site              |
| E-53    | 4/3/07 | 2:00 AM         | George Solano, Waste Water<br>Supervisor | Contractor hand digging to locate 24" F.M.                                                                                        | Documentation of time crews entered excavation site              |
| E-54    | 4/3/07 | 1:00-3:00<br>AM | George Solano, Waste Water Supervisor    | Crews exposed pipe                                                                                                                | Document crews locating and exposing 24" forcemain               |
| E-55    | 4/3/07 | 1:00-3:00<br>AM | George Solano, Waste Water Supervisor    | Crews exposed pipe                                                                                                                | Document crews locating and exposing 24" forcemain               |
| E-56    | 4/3/07 | 1:00-3:00<br>AM | George Solano, Waste Water Supervisor    | Crews exposed pipe                                                                                                                | Document crews locating and exposing 24" forcemain               |
| E-57    | 4/3/07 | 1:00-3:00<br>AM | George Solano, Waste Water<br>Supervisor | Crews exposed pipe                                                                                                                | Document crews locating and exposing 24" forcemain               |
| E-58    | 4/3/07 | 1:00-3:00<br>AM | George Solano, Waste Water<br>Supervisor | Crews exposed pipe                                                                                                                | Document crews locating and exposing 24" forcemain               |
| E-59    | 4/3/07 | 4:00-6:00<br>AM | George Solano, Waste Water<br>Supervisor | Contractor crews begin cutting pipe                                                                                               | Document crews begin cutting pipe to remove damaged section      |
| E-60    | 4/3/07 | 4:00-6:00<br>AM | George Solano, Waste Water<br>Supervisor | Contractor crews begin cutting pipe                                                                                               | Document crews begin cutting pipe to remove damaged section      |
| E-61    | 4/3/07 | 4:00-6:00<br>AM | George Solano, Waste Water<br>Supervisor | Contractor crews begin cutting pipe                                                                                               | Document crews begin cutting pipe to remove damaged section      |
| E-62    | 4/3/07 | 4:00-6:00<br>AM | George Solano, Waste Water<br>Supervisor | Contractor crews begin cutting pipe                                                                                               | Document crews begin cutting pipe to remove damaged section      |