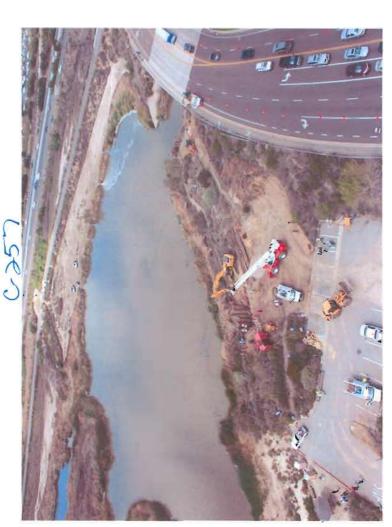

## Summary of Buena Vista Lagoon Annotated Photographs Taken by Weston Solutions

Due to the high volume of pictures that were captured by Weston Solutions personnel, only a fraction of the total pictures were annotated and placed into Microsoft word documents. All pictures, however, both annotated and non-annotated, are provided on a CD ROM from each day that Weston Solutions performed monitoring. For each annotated picture, the picture ID consists of the numeric date followed by a dashed line and the picture number. For example, the 5<sup>th</sup> picture annotated on April 3, 2007 would have the photo ID of "43-5". Sediment samples taken on April 4 and 5 are indicated by an S after the date in the photo ID. Within each annotation, the photo ID is followed by the date, time, photographer, photo description, and direction the camera was pointed when the picture was taken. In some instances, the view, or camera direction was not provided if the camera was directed downward at the water or if the camera angle could not be determined due to a lack of landmarks.