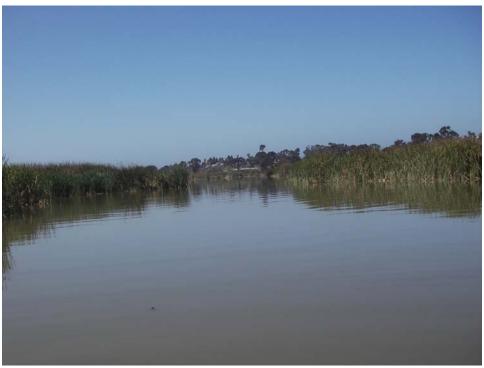

**W43-18: Date:** April 3, 2007 **Time:** 12:57pm. **Photographer:** N. Woodward **Description:** Dislodged benthic algal clumps on water surface in East Basin

W43-19: Date: April 3, 2007 Time: 13:26pm. Photographer: N. Woodward Description: Reeds in East Basin View: West

**W43-20: Date:** April 3, 2007 **Time:** 14:55pm. **Photographer:** N. Woodward **Description:** Water siphon from aeration pump in East Basin **View:** South

**W43-21: Date:** April 3, 2007 **Time:** 15:32pm. **Photographer:** N. Woodward **Description:** Water and reeds near Coast Hwy Middle Basin **View:** Northwest