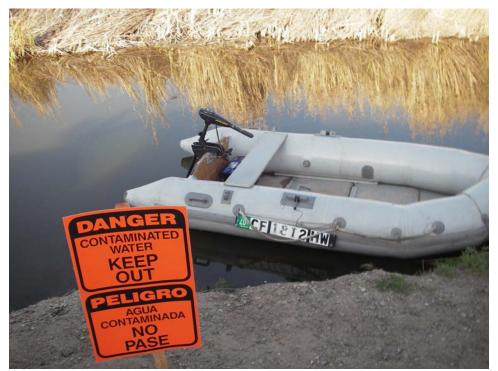

W43-28: Date: April 3, 2007 Time: 17:09pm. Photographer: N. Woodward Description: Reeds in Middle Basin View: West

**W43-29: Date:** April 3, 2007 **Time:** 17:32pm. **Photographer:** E. Goldstein **Description:** Inflatable boat used for lagoon monitoring, Middle Basin

View: East

W43-30: Date: April 3, 2007 Time: 17:33pm. Photographer: N. Woodward

**Description:** Bagged dead fish collected from East Basin

**W43-31: Date:** April 3, 2007 **Time:** 17:33pm. **Photographer:** N. Woodward **Description:** Dead fish collected from East Basin