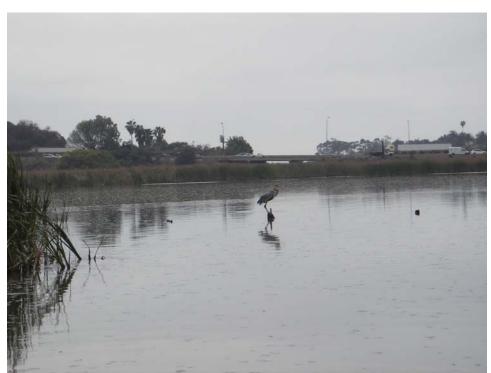

W45-16: Date: April 5, 2007 Time: 14:28pm. Photographer: T. Wells Description: Great Blue Heron- East Basin View: West

W45-17: Date: April 5, 2007 Time: 14:28pm. Photographer: T. Wells Description: West end of East Basin View: West