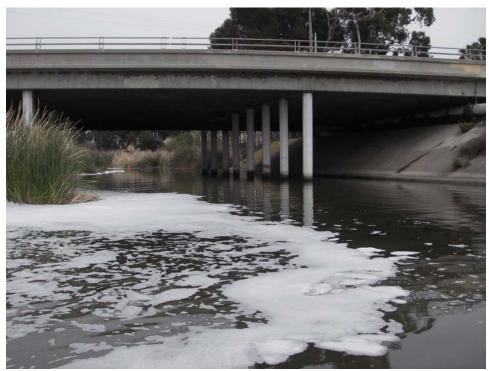

W43-22: Date: April 3, 2007 Time: 16:08pm. Photographer: N. Woodward Description: Reeds and water in Middle Basin View: Southeast

**W43-23: Date:** April 3, 2007 **Time:** 16:33pm. **Photographer:** N. Woodward **Description:** Foam on water-Middle Basin **View:** South

**W44-1 Date:** April 4, 2007 **Time:** 7:21am. **Photographer:** A. Glassco **Description:** Foam on water, East Basin @ Jefferson Bridge **View:** Southeast

**W44-2 Date:** April 4, 2007 **Time:** 7:21am. **Photographer:** A. Glassco **Description:** Foam on water, East Basin near Jefferson Bridge **View:** North