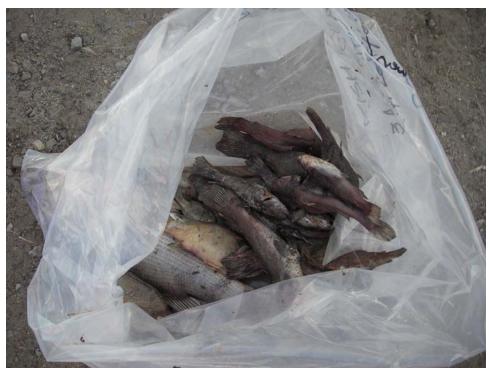

**W43-1: Date:** April 3, 2007 **Time:** 10:59am. **Photographer:** N. Woodward **Description:** Crane and backhoe performing maintenance on broken pipe

View: Southeast

W43-2: Date: April 3, 2007 Time: 11:00am. Photographer: E. Goldstein Description: Various species of dead fish collected from East Basin