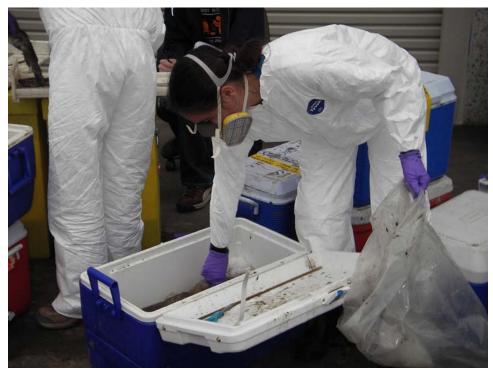

**W47-4: Date:** April 7, 2007 **Time:** 17:27pm. **Photographer:** T. Wells **Description:** Counting, measuring, and identifying dead fish at Weston Solutions

**W47-5: Date:** April 7, 2007 **Time:** 17:27pm. **Photographer:** T. Wells **Description:** Counting, measuring, and identifying dead fish at Weston Solutions

**W47-6: Date:** April 7, 2007 **Time:** 17:27pm. **Photographer:** T. Wells **Description:** Sorted dead goldfish

**W47-7: Date:** April 7, 2007 **Time:** 17:27pm. **Photographer:** T. Wells **Description:** Dead bird taxonomy and processing