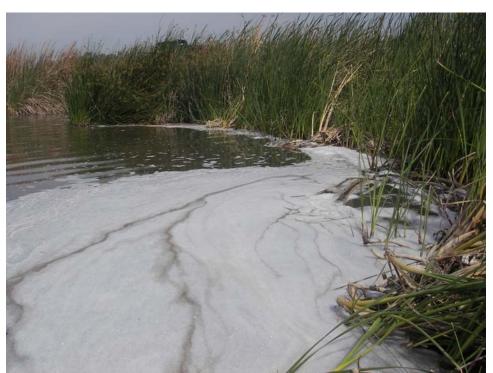

**Description:** Aeration pump used to increase DO in East Basin

View: Northeast

W43-7: Date: April 3, 2007 Time: 11:54am. Photographer: N. Woodward Description: Foam on water surface of East Basin View: East

W43-22: Date: April 3, 2007 Time: 16:08pm. Photographer: N. Woodward Description: Reeds and water in Middle Basin View: Southeast

**W43-23: Date:** April 3, 2007 **Time:** 16:33pm. **Photographer:** N. Woodward **Description:** Foam on water-Middle Basin **View:** South