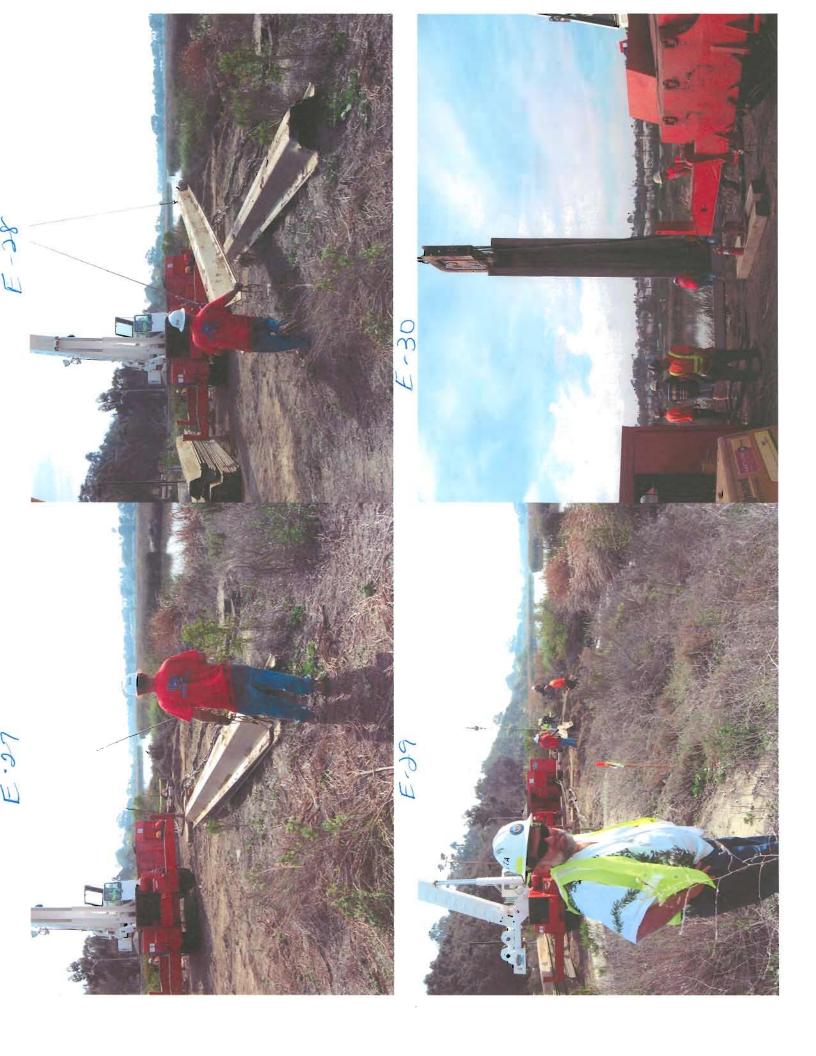

| PHOTO #      | DATE   | TIME               | <u>PHOTOGRAPHER</u>                      | PHOTO SUMMARY                                                         | PHOTO RELEVANCE                                                             |
|--------------|--------|--------------------|------------------------------------------|-----------------------------------------------------------------------|-----------------------------------------------------------------------------|
| E-22         | 4/2/07 | 12:00 PM           | George Solano, Waste Water               | Photo of contractors shoring panels                                   | Documenting arrival of safety shoring for                                   |
|              |        |                    | Supervisor                               |                                                                       | excavation work                                                             |
| E-23         | 4/2/07 | 12:00 PM           | George Solano, Waste Water               | Photo of contractors shoring panels                                   | Documenting arrival of safety shoring for                                   |
|              |        |                    | Supervisor                               |                                                                       | excavation work                                                             |
| E-24         | 4/2/07 | 12:00 PM           | George Solano, Waste Water               | Photo of contractors shoring panels                                   | Documenting arrival of safety shoring for                                   |
|              |        |                    | Supervisor                               |                                                                       | excavation work                                                             |
| E-25         | 4/2/07 | 12:00 PM           | George Solano, Waste Water               | Photo of contractors shoring panels                                   | Documenting arrival of safety shoring for                                   |
| E 00         | 4/0/07 | 40.00 BM           | Supervisor                               |                                                                       | excavation work                                                             |
| E-26         | 4/2/07 | 12:00 PM           | George Solano, Waste Water               | Photo of contractors shoring panels                                   | Documenting arrival of safety shoring for                                   |
| E-27         | 4/0/07 | 12:00 PM           | Supervisor George Solano, Waste Water    | Dhata af agustus ataus ahaying namala                                 | excavation work                                                             |
| E-21         | 4/2/07 | 12:00 PW           | Supervisor                               | Photo of contractors shoring panels                                   | Documenting arrival of safety shoring for excavation work                   |
| E-28         | 4/2/07 | 1:00 PM            | George Solano, Waste Water               | Shoring sheet piles; preparing to be installed                        | Documentation of efforts to shore                                           |
|              |        |                    | Supervisor                               |                                                                       | excavation to safely dig to pipe                                            |
| E-29         | 4/2/07 | 1:00 PM            | George Solano, Waste Water               | Shoring sheet piles; preparing to be installed                        | Documentation of efforts to shore                                           |
|              |        |                    | Supervisor                               |                                                                       | excavation to safely dig to pipe                                            |
| E-30         | 4/2/07 | 1:00 PM            | George Solano, Waste Water               | Sheet pile shoring being installed                                    | Documentation of shoring being installed                                    |
|              |        |                    | Supervisor                               |                                                                       | before excavation to pipe can begin                                         |
| E-31         | 4/2/07 | 1:00 PM            | George Solano, Waste Water               | Sheet pile shoring being installed                                    | Documentation of shoring being installed                                    |
|              |        |                    | Supervisor                               | 3                                                                     | before excavation to pipe can begin                                         |
|              |        |                    |                                          |                                                                       | 1 1 1 1 1 1 1 1 1 1 1 1 1 1 1 1 1 1 1 1                                     |
| E-32         | 4/2/07 | 1:00 PM            | George Solano, Waste Water               | Sheet pile shoring being installed                                    | Documentation of shoring being installed                                    |
|              |        |                    | Supervisor                               |                                                                       | before excavation to pipe can begin                                         |
|              |        |                    |                                          |                                                                       |                                                                             |
| E-33         | 4/2/07 | 1:00 PM            | George Solano, Waste Water               | Sheet pile shoring being installed                                    | Documentation of shoring being installed                                    |
|              |        |                    | Supervisor                               |                                                                       | before excavation to pipe can begin                                         |
|              |        |                    |                                          |                                                                       |                                                                             |
| E-34         | 4/2/07 | 1:00 PM            | George Solano, Waste Water               | Sheet pile shoring being installed                                    | Documentation of shoring being installed                                    |
|              |        |                    | Supervisor                               |                                                                       | before excavation to pipe can begin                                         |
| E-35         | 4/2/07 | 1:00 PM            | George Solano, Waste Water               | Sheet pile shoring being installed                                    | Documentation of shoring being installed                                    |
| 2 00         | 1,2,01 | 1.0011             | Supervisor                               | One of pile of ording being inclained                                 | before excavation to pipe can begin                                         |
|              |        |                    |                                          |                                                                       | p.po can bog                                                                |
| E-36         | 4/2/07 | 1:00 PM            | George Solano, Waste Water               | Sheet pile shoring being installed                                    | Documentation of shoring being installed                                    |
|              |        |                    | Supervisor                               |                                                                       | before excavation to pipe can begin                                         |
|              |        |                    | '                                        |                                                                       |                                                                             |
| E-37         | 4/2/07 | 1:00 PM            | George Solano, Waste Water               | Sheet pile shoring being installed                                    | Documentation of shoring being installed                                    |
|              |        |                    | Supervisor                               |                                                                       | before excavation to pipe can begin                                         |
|              |        |                    |                                          |                                                                       |                                                                             |
| E-38         | 4/2/07 | 1:00 PM            | George Solano, Waste Water               | Sheet pile shoring being installed                                    | Documentation of shoring being installed                                    |
|              |        |                    | Supervisor                               |                                                                       | before excavation to pipe can begin                                         |
|              |        |                    |                                          |                                                                       |                                                                             |
| E-20         | 4/2/07 | 1:00 DM            | Goorge Solane Waste Water                | Shoot pile shoring being installed                                    | II) ocumentation of charing boing inetalled                                 |
| E-39         | 4/2/07 | 1:00 PM            | George Solano, Waste Water               | Sheet pile shoring being installed                                    | Documentation of shoring being installed                                    |
| E-39         | 4/2/07 | 1:00 PM            | George Solano, Waste Water<br>Supervisor | Sheet pile shoring being installed                                    | before excavation to pipe can begin                                         |
|              |        |                    | Supervisor                               |                                                                       | before excavation to pipe can begin                                         |
| E-39<br>E-40 | 4/2/07 | 1:00 PM<br>2:00 PM | Supervisor  George Solano, Waste Water   | Sheet pile shoring being installed  Photo showing size of sheet piles | before excavation to pipe can begin  Documenting size of sheets and process |
|              |        |                    | Supervisor                               |                                                                       | before excavation to pipe can begin                                         |