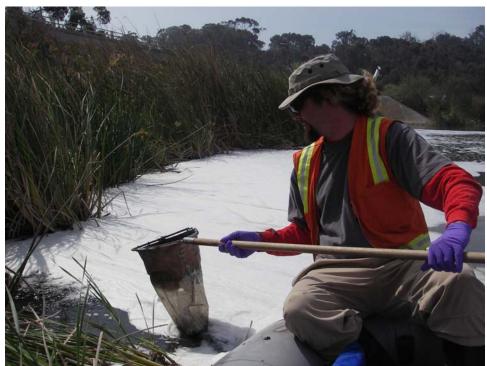

**W43-1: Date:** April 3, 2007 **Time:** 10:59am. **Photographer:** N. Woodward **Description:** Crane and backhoe performing maintenance on broken pipe

View: Southeast

W43-2: Date: April 3, 2007 Time: 11:00am. Photographer: E. Goldstein Description: Various species of dead fish collected from East Basin

W43-3: Date: April 3, 2007 Time: 11:05am. Photographer: N. Woodward

**Description:** Aeration pump used to increase DO in East Basin

View: Northeast

W43-4: Date: April 3, 2007 Time: 11:26am. Photographer: N. Woodward