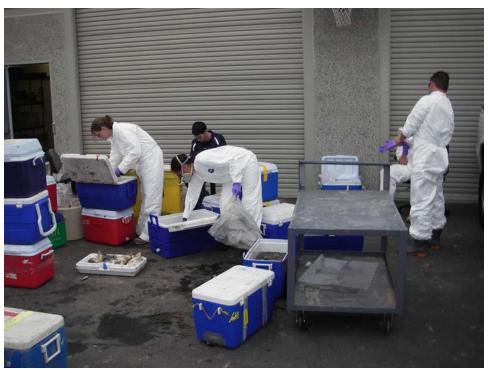

**W47-10: Date:** April 7, 2007 **Time:** 17:30pm. **Photographer:** T. Wells **Description:** Processing of coolers containing dead fish and birds at Weston Solutions

**W47-11: Date:** April 7, 2007 **Time:** 7:55am. **Photographer:** C. Hartman **Description:** Dead coot, Middle Basin