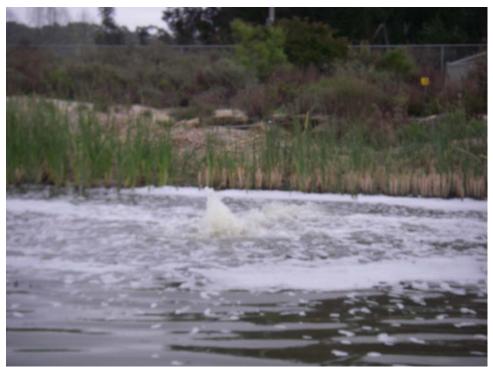

W43-22: Date: April 3, 2007 Time: 16:08pm. Photographer: N. Woodward Description: Reeds and water in Middle Basin View: Southeast

**W43-23: Date:** April 3, 2007 **Time:** 16:33pm. **Photographer:** N. Woodward **Description:** Foam on water-Middle Basin **View:** South