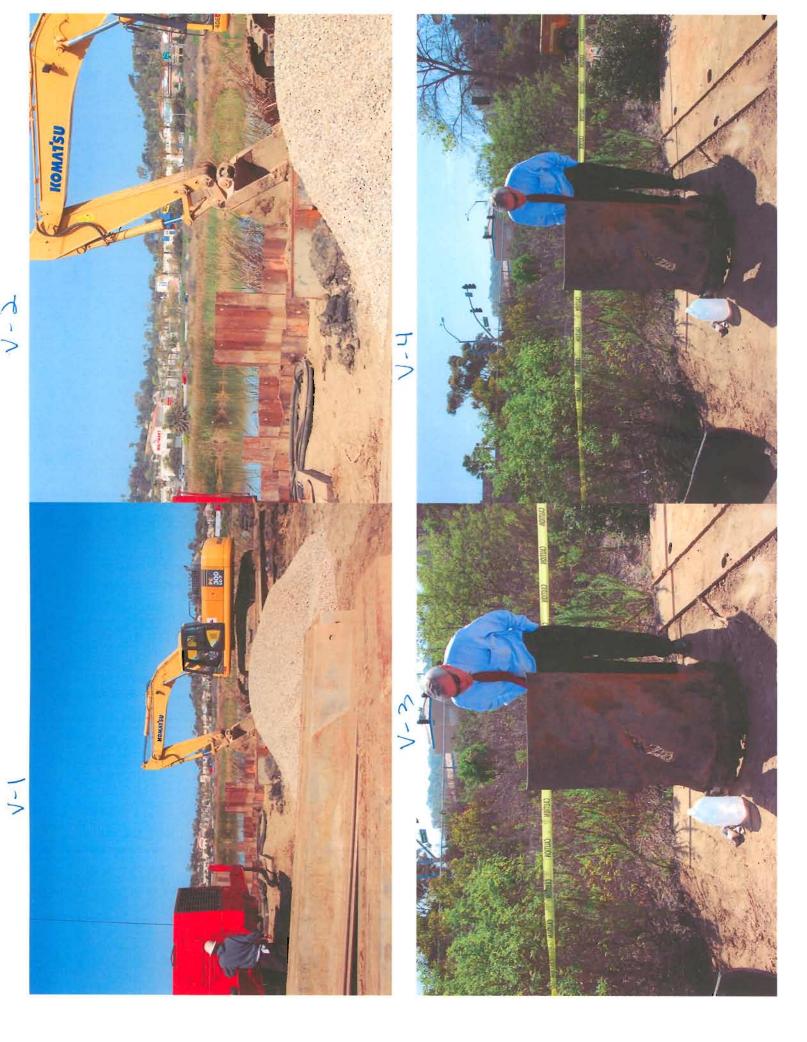

F

下。

B-10

| PHOTO # | DATE   | TIME     | <u>PHOTOGRAPHER</u>            | PHOTO SUMMARY                               | PHOTO RELEVANCE               |
|---------|--------|----------|--------------------------------|---------------------------------------------|-------------------------------|
| V-1     | 4/3/07 | 10:30 AM | Rick Dudley, Asst City Manager | Repair effort in progress                   | Quick action to contain spill |
| V-2     | 4/3/07 | 10:30 AM | Rick Dudley, Asst City Manager | Repair effort in progress                   | Quick action to contain spill |
|         |        |          |                                | Vista City Attorney Darold Pieper views the |                               |
| V-3     | 4/3/07 |          | Rick Dudley, Asst City Manager | failed portion of pipe                      | Quick action to contain spill |
|         |        |          |                                | Vista City Attorney Darold Pieper views the |                               |
| V-4     | 4/3/07 |          | Rick Dudley, Asst City Manager | failed portion of pipe                      | Quick action to contain spill |
| V-5     | 4/3/07 | 10:35 AM | Rick Dudley, Asst City Manager | Failed portion of pipe                      | Document failed pipe          |
| V-6     | 4/3/07 | 10:35 AM | Rick Dudley, Asst City Manager | Failed portion of pipe                      | Document failed pipe          |
| V-7     | 4/3/07 | 10:35 AM | Rick Dudley, Asst City Manager | Failed portion of pipe                      | Document failed pipe          |
| V-8     | 4/3/07 | 10:35 AM | Rick Dudley, Asst City Manager | Close-up of failed portion of pipe          | Document failed pipe          |
| V-9     | 4/3/07 | 10:35 AM | Rick Dudley, Asst City Manager | Close-up of failed portion of pipe          | Document failed pipe          |
| V-10    | 4/3/07 | 10:35 AM | Rick Dudley, Asst City Manager | Close-up of failed portion of pipe          | Document failed pipe          |
| V-11    | 4/3/07 | 10:35 AM | Rick Dudley, Asst City Manager | Close-up of failed portion of pipe          | Document failed pipe          |
| V-12    | 4/3/07 | 10:40 AM | Rick Dudley, Asst City Manager | Repair work taking place on pipe            | Quick action to contain spill |
| V-13    | 4/3/07 | 10:40 AM | Rick Dudley, Asst City Manager | Repair work taking place on pipe            | Quick action to contain spill |
| V-14    | 4/3/07 | 10:40 AM | Rick Dudley, Asst City Manager | Repair work taking place on pipe            | Quick action to contain spill |
| V-15    | 4/3/07 | 10:40 AM | Rick Dudley, Asst City Manager | Repair work taking place on pipe            | Quick action to contain spill |
| V-16    | 4/3/07 | 10:40 AM | Rick Dudley, Asst City Manager | Repair work taking place on pipe            | Quick action to contain spill |
| V-17    | 4/3/07 | 10:40 AM | Rick Dudley, Asst City Manager | Repair work taking place on pipe            | Quick action to contain spill |
| V-18    | 4/3/07 | 10:40 AM | Rick Dudley, Asst City Manager | Repair work taking place on pipe            | Quick action to contain spill |
| V-19    | 4/3/07 | 10:40 AM | Rick Dudley, Asst City Manager | Repair work taking place on pipe            | Quick action to contain spill |
| V-20    | 4/3/07 | 10:40 AM | Rick Dudley, Asst City Manager | Repair work taking place on pipe            | Quick action to contain spill |
| V-21    | 4/3/07 | 10:40 AM | Rick Dudley, Asst City Manager | Repair work taking place on pipe            | Quick action to contain spill |
| V-22    | 4/3/07 | 10:40 AM | Rick Dudley, Asst City Manager | Repair work taking place on pipe            | Quick action to contain spill |
| V-23    | 4/3/07 | 10:40 AM | Rick Dudley, Asst City Manager | Repair work taking place on pipe            | Quick action to contain spill |
| V-24    | 4/3/07 | 10:40 AM | Rick Dudley, Asst City Manager | Repair work taking place on pipe            | Quick action to contain spill |
| V-25    | 4/3/07 | 10:40 AM | Rick Dudley, Asst City Manager | Repair work taking place on pipe            | Quick action to contain spill |
| V-26    | 4/3/07 | 10:45 AM | Rick Dudley, Asst City Manager | Old pylon in excavation site                | Quick action to contain spill |
| V-27    | 4/3/07 | 10:50 AM | Rick Dudley, Asst City Manager | Aerator installation                        | Quick action to contain spill |
| V-28    | 4/3/07 | 10:50 AM | Rick Dudley, Asst City Manager | Aerator in action                           | Quick action to contain spill |
| V-29    | 4/3/07 | 10:50 AM | Rick Dudley, Asst City Manager | Aerator in action                           | Quick action to contain spill |
| V-30    | 4/3/07 | 10:50 AM | Rick Dudley, Asst City Manager | Aerator in action                           | Quick action to contain spill |
| V-31    | 4/3/07 | 10:50 AM | Rick Dudley, Asst City Manager | Aerator in action                           | Quick action to contain spill |
| V-32    | 4/3/07 | 10:50 AM | Rick Dudley, Asst City Manager | Aerator in action                           | Quick action to contain spill |
| V-33    | 4/3/07 | 10:55 AM | Rick Dudley, Asst City Manager | Environmental surveying taking place        | Quick action to contain spill |
| V-34    | 4/3/07 | 10:55 AM | Rick Dudley, Asst City Manager | Environmental surveying taking place        | Quick action to contain spill |
| V-35    | 4/3/07 | 11:00 AM | Rick Dudley, Asst City Manager | Buena Vista lagoon                          | Quick action to contain spill |
| V-36    | 4/3/07 | 11:00 AM | Rick Dudley, Asst City Manager | Buena Vista lagoon                          | Quick action to contain spill |
| V-37    | 4/3/07 | 11:00 AM | Rick Dudley, Asst City Manager | Buena Vista lagoon                          | Quick action to contain spill |
| V-38    | 4/3/07 | 11:00 AM | Rick Dudley, Asst City Manager | Environmental surveying continues           | Quick action to contain spill |