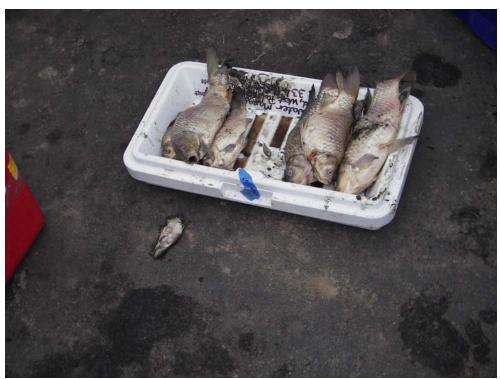

**W47-6: Date:** April 7, 2007 **Time:** 17:27pm. **Photographer:** T. Wells **Description:** Sorted dead goldfish

**W47-7: Date:** April 7, 2007 **Time:** 17:27pm. **Photographer:** T. Wells **Description:** Dead bird taxonomy and processing