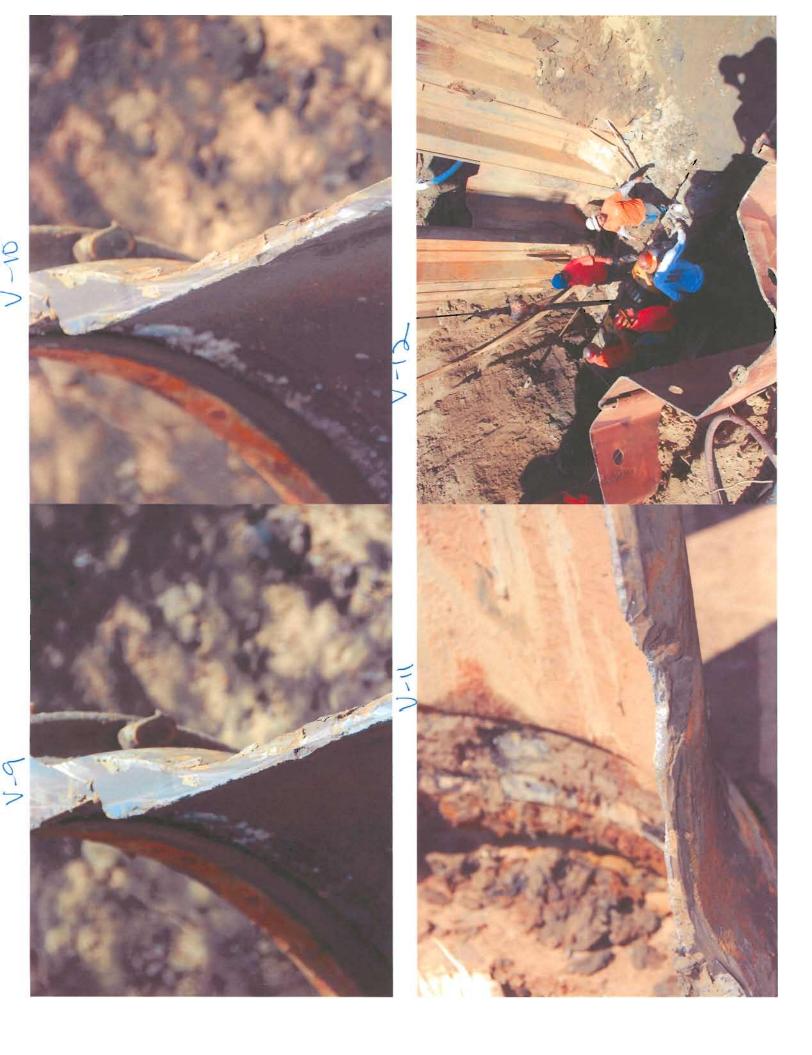

F

下。

B-10

| PHOTO # | DATE   | TIME     | <u>PHOTOGRAPHER</u>            | PHOTO SUMMARY                               | PHOTO RELEVANCE               |
|---------|--------|----------|--------------------------------|---------------------------------------------|-------------------------------|
| V-1     | 4/3/07 | 10:30 AM | Rick Dudley, Asst City Manager | Repair effort in progress                   | Quick action to contain spill |
| V-2     | 4/3/07 | 10:30 AM | Rick Dudley, Asst City Manager | Repair effort in progress                   | Quick action to contain spill |
|         |        |          |                                | Vista City Attorney Darold Pieper views the |                               |
| V-3     | 4/3/07 |          | Rick Dudley, Asst City Manager | failed portion of pipe                      | Quick action to contain spill |
|         |        |          |                                | Vista City Attorney Darold Pieper views the |                               |
| V-4     | 4/3/07 |          | Rick Dudley, Asst City Manager | failed portion of pipe                      | Quick action to contain spill |
| V-5     | 4/3/07 | 10:35 AM | Rick Dudley, Asst City Manager | Failed portion of pipe                      | Document failed pipe          |
| V-6     | 4/3/07 | 10:35 AM | Rick Dudley, Asst City Manager | Failed portion of pipe                      | Document failed pipe          |
| V-7     | 4/3/07 | 10:35 AM | Rick Dudley, Asst City Manager | Failed portion of pipe                      | Document failed pipe          |
| V-8     | 4/3/07 | 10:35 AM | Rick Dudley, Asst City Manager | Close-up of failed portion of pipe          | Document failed pipe          |
| V-9     | 4/3/07 | 10:35 AM | Rick Dudley, Asst City Manager | Close-up of failed portion of pipe          | Document failed pipe          |
| V-10    | 4/3/07 | 10:35 AM | Rick Dudley, Asst City Manager | Close-up of failed portion of pipe          | Document failed pipe          |
| V-11    | 4/3/07 | 10:35 AM | Rick Dudley, Asst City Manager | Close-up of failed portion of pipe          | Document failed pipe          |
| V-12    | 4/3/07 | 10:40 AM | Rick Dudley, Asst City Manager | Repair work taking place on pipe            | Quick action to contain spill |
| V-13    | 4/3/07 | 10:40 AM | Rick Dudley, Asst City Manager | Repair work taking place on pipe            | Quick action to contain spill |
| V-14    | 4/3/07 | 10:40 AM | Rick Dudley, Asst City Manager | Repair work taking place on pipe            | Quick action to contain spill |
| V-15    | 4/3/07 | 10:40 AM | Rick Dudley, Asst City Manager | Repair work taking place on pipe            | Quick action to contain spill |
| V-16    | 4/3/07 | 10:40 AM | Rick Dudley, Asst City Manager | Repair work taking place on pipe            | Quick action to contain spill |
| V-17    | 4/3/07 | 10:40 AM | Rick Dudley, Asst City Manager | Repair work taking place on pipe            | Quick action to contain spill |
| V-18    | 4/3/07 | 10:40 AM | Rick Dudley, Asst City Manager | Repair work taking place on pipe            | Quick action to contain spill |
| V-19    | 4/3/07 | 10:40 AM | Rick Dudley, Asst City Manager | Repair work taking place on pipe            | Quick action to contain spill |
| V-20    | 4/3/07 | 10:40 AM | Rick Dudley, Asst City Manager | Repair work taking place on pipe            | Quick action to contain spill |
| V-21    | 4/3/07 | 10:40 AM | Rick Dudley, Asst City Manager | Repair work taking place on pipe            | Quick action to contain spill |
| V-22    | 4/3/07 | 10:40 AM | Rick Dudley, Asst City Manager | Repair work taking place on pipe            | Quick action to contain spill |
| V-23    | 4/3/07 | 10:40 AM | Rick Dudley, Asst City Manager | Repair work taking place on pipe            | Quick action to contain spill |
| V-24    | 4/3/07 | 10:40 AM | Rick Dudley, Asst City Manager | Repair work taking place on pipe            | Quick action to contain spill |
| V-25    | 4/3/07 | 10:40 AM | Rick Dudley, Asst City Manager | Repair work taking place on pipe            | Quick action to contain spill |
| V-26    | 4/3/07 | 10:45 AM | Rick Dudley, Asst City Manager | Old pylon in excavation site                | Quick action to contain spill |
| V-27    | 4/3/07 | 10:50 AM | Rick Dudley, Asst City Manager | Aerator installation                        | Quick action to contain spill |
| V-28    | 4/3/07 | 10:50 AM | Rick Dudley, Asst City Manager | Aerator in action                           | Quick action to contain spill |
| V-29    | 4/3/07 | 10:50 AM | Rick Dudley, Asst City Manager | Aerator in action                           | Quick action to contain spill |
| V-30    | 4/3/07 | 10:50 AM | Rick Dudley, Asst City Manager | Aerator in action                           | Quick action to contain spill |
| V-31    | 4/3/07 | 10:50 AM | Rick Dudley, Asst City Manager | Aerator in action                           | Quick action to contain spill |
| V-32    | 4/3/07 | 10:50 AM | Rick Dudley, Asst City Manager | Aerator in action                           | Quick action to contain spill |
| V-33    | 4/3/07 | 10:55 AM | Rick Dudley, Asst City Manager | Environmental surveying taking place        | Quick action to contain spill |
| V-34    | 4/3/07 | 10:55 AM | Rick Dudley, Asst City Manager | Environmental surveying taking place        | Quick action to contain spill |
| V-35    | 4/3/07 | 11:00 AM | Rick Dudley, Asst City Manager | Buena Vista lagoon                          | Quick action to contain spill |
| V-36    | 4/3/07 | 11:00 AM | Rick Dudley, Asst City Manager | Buena Vista lagoon                          | Quick action to contain spill |
| V-37    | 4/3/07 | 11:00 AM | Rick Dudley, Asst City Manager | Buena Vista lagoon                          | Quick action to contain spill |
| V-38    | 4/3/07 | 11:00 AM | Rick Dudley, Asst City Manager | Environmental surveying continues           | Quick action to contain spill |