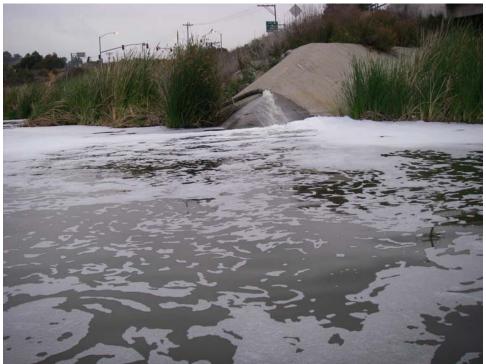

**Description:** Aeration pump used to increase DO in East Basin

View: Northeast

W43-7: Date: April 3, 2007 Time: 11:54am. Photographer: N. Woodward Description: Foam on water surface of East Basin View: East