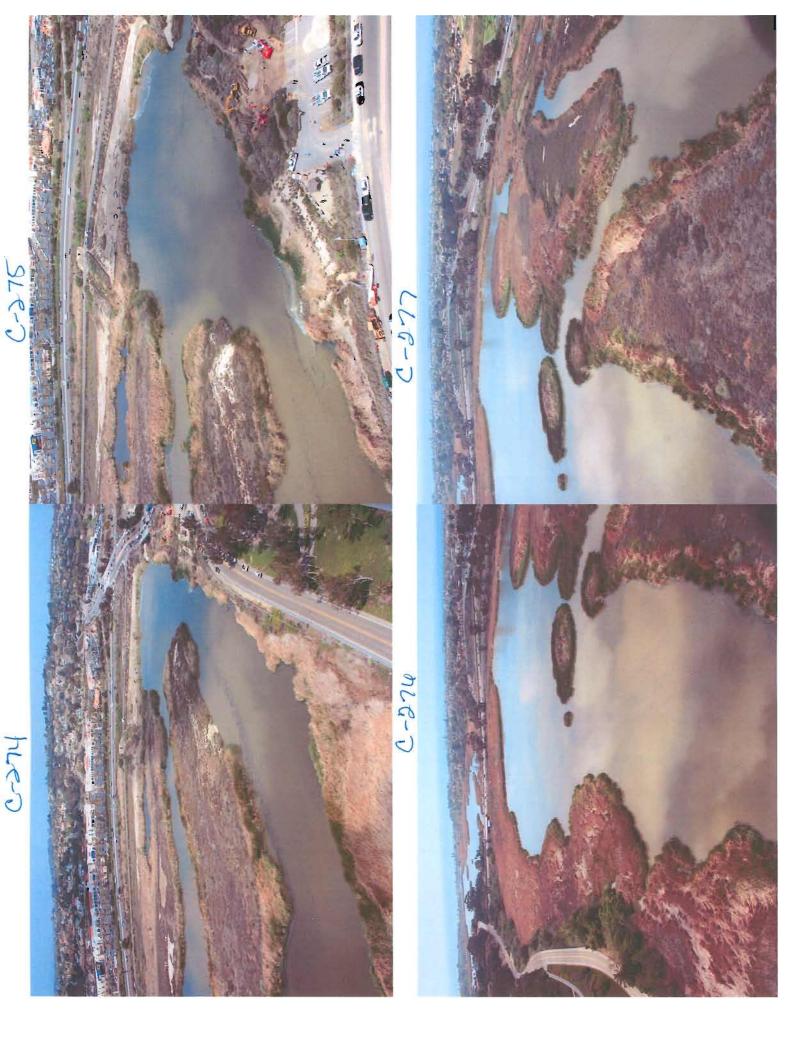

## Summary of Buena Vista Lagoon Annotated Photographs Taken by Weston Solutions

Due to the high volume of pictures that were captured by Weston Solutions personnel, only a fraction of the total pictures were annotated and placed into Microsoft word documents. All pictures, however, both annotated and non-annotated, are provided on a CD ROM from each day that Weston Solutions performed monitoring. For each annotated picture, the picture ID consists of the numeric date followed by a dashed line and the picture number. For example, the 5<sup>th</sup> picture annotated on April 3, 2007 would have the photo ID of "43-5". Sediment samples taken on April 4 and 5 are indicated by an S after the date in the photo ID. Within each annotation, the photo ID is followed by the date, time, photographer, photo description, and direction the camera was pointed when the picture was taken. In some instances, the view, or camera direction was not provided if the camera was directed downward at the water or if the camera angle could not be determined due to a lack of landmarks.