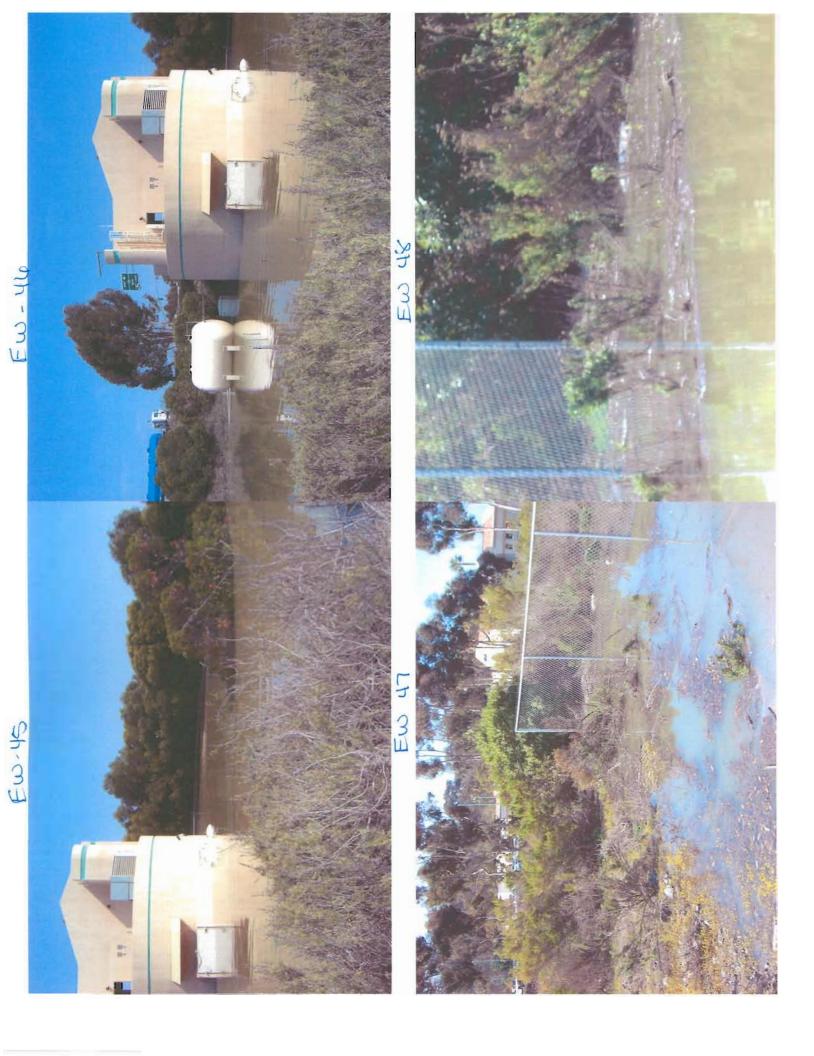

## Buena Vista Spill Photos Encina Wastewater

| PHOTO# |        | <u>TIME</u> | <u>PHOTOGRAPHER</u>                           | PHOTO SUMMARY                                                                      | PHOTO RELEVANCE               |
|--------|--------|-------------|-----------------------------------------------|------------------------------------------------------------------------------------|-------------------------------|
| EW-36  | 4/3/07 | 10:00 AM    | Bruce Dale, Asst Operations Superintendent    | East Fenceline, BVPS, Atlas Pump Back Ops                                          | Document spill event          |
| EW-37  | 4/3/07 | 10:00 AM    | Bruce Dale, Asst Operations<br>Superintendent | Southeast View, BVPS Containment Basin, Containment level approaching levee breach | Document spill event          |
| EW-38  | 4/3/07 | 10:00 AM    | Bruce Dale, Asst Operations Superintendent    | South View BVPS Containment Basin (blurred)                                        | Document spill event          |
| EW-39  | 4/3/07 | 10:00 AM    | Bruce Dale, Asst Operations Superintendent    | Pump back operation lined up on Jefferson St.                                      | Quick Response to spill event |
| EW-40  | 4/3/07 | 10:00 AM    | Bruce Dale, Asst Operations Superintendent    | BVPS "Surge Tank", West View, Flooded                                              | Document spill event          |
| EW-41  | 4/3/07 | 10:00 AM    | Bruce Dale, Asst Operations Superintendent    | BVP Potable Water Air Gap Tank in Flooded<br>Containment Basin                     | Document spill event          |
| EW-42  | 4/3/07 | 10:00 AM    | Bruce Dale, Asst Operations Superintendent    | West View, East Side BVPS, Storm Drain With Atlas Pump Back Ops                    | Quick Response to spill event |
| EW-43  | 4/3/07 | 10:00 AM    | Bruce Dale, Asst Operations Superintendent    | East Side BVPS Pump Back Ops at Storm Drain Overflow.                              | Quick Response to spill event |
| EW-44  | 4/3/07 | 10:00 AM    | Bruce Dale, Asst Operations Superintendent    | West View BVPS Containment Basin, Flooded                                          | Document spill event          |
| EW-45  | 4/3/07 | 10:00 AM    | Bruce Dale, Asst Operations Superintendent    | East View, Flooded, BVPS Containment Basin                                         | Document spill event          |
| EW-46  | 4/3/07 | 10:00 AM    | Bruce Dale, Asst Operations Superintendent    | North View Flooded BVPS Containment Basin                                          | Document spill event          |
| EW-47  | 4/3/07 | 10:00 AM    | Bruce Dale, Asst Operations Superintendent    | South View Levee Breech Area BVPS                                                  | Document spill event          |
| EW-48  | 4/3/07 | 10:10 AM    | Bruce Dale, Asst Operations<br>Superintendent | Levee Breech Area, BVPS                                                            | Document spill event          |
| EW-49  | 4/3/07 | 10:15 AM    | Bruce Dale, Asst Operations Superintendent    | Sewage Oveflow into Storm drain at BVPS                                            | Document spill event          |
| EW-50  | 4/3/07 | 10:15 AM    | Bruce Dale, Asst Operations Superintendent    | Air Reservoir at BVPS - Flooded                                                    | Document spill event          |
| EW-51  | 4/3/07 | 10:20 AM    | Bruce Dale, Asst Operations Superintendent    | South View BVPS Storm Door, Flooding & Spilling over the Levee.                    | Document spill event          |
| EW-52  | 4/3/07 | 10:20 AM    | Bruce Dale, Asst Operations<br>Superintendent | Southeast View BVPS storm door, Flooded & Spilling                                 | Document spill event          |
| EW-53  | 4/3/07 | 10:20 AM    | Bruce Dale, Asst Operations<br>Superintendent | Southwest View BVPS, Flooded & Spilling                                            | Document spill event          |
| EW-54  | 4/3/07 | 10:20 AM    | Bruce Dale, Asst Operations<br>Superintendent | West View Flooded BVPS containment basin                                           | Document spill event          |
| EW-55  | 4/3/07 | 10:20 AM    | Bruce Dale, Asst Operations Superintendent    | South West View Flooded BVPS Containment & Levee                                   | Document spill event          |

## Buena Vista Spill Photos Encina Wastewater

| PHOTO # | DATE   | <u>TIME</u> | <u>PHOTOGRAPHER</u>                           | PHOTO SUMMARY                                                                                                                                          | PHOTO RELEVANCE               |
|---------|--------|-------------|-----------------------------------------------|--------------------------------------------------------------------------------------------------------------------------------------------------------|-------------------------------|
| EW-56   | 4/3/07 | 10:20 AM    | Bruce Dale, Asst Operations Superintendent    | South View BVPS Containment Basin                                                                                                                      | Document spill event          |
| EW-57   | 4/3/07 | 10:20 AM    | Bruce Dale, Asst Operations Superintendent    | South View, Flooded BVPS Containment Basin                                                                                                             | Document spill event          |
| EW-58   | 4/3/07 | 10:30 AM    | Bruce Dale, Asst Operations Superintendent    | Southeast View, Flooded BVPS Storm Door.                                                                                                               | Document spill event          |
| EW-59   | 4/3/07 | 10:30 AM    | Bruce Dale, Asst Operations Superintendent    | East View Flooded BVPS Storm Door                                                                                                                      | Document spill event          |
| EW-60   | 4/3/07 | 10:50 AM    | Bruce Dale, Asst Operations Superintendent    | BVPS South Gate, Flooded                                                                                                                               | Document spill event          |
| EW-61   | 4/4/07 | 7:00 AM     | Bruce Dale, Asst Operations Superintendent    | BVPS Lagoon/Channel Pump Back Mitigation Effort two pumps and hoses run to BVPS influent wet well                                                      | Quick Response to spill event |
| EW-62   | 4/4/07 | 7:00 AM     | Bruce Dale, Asst Operations<br>Superintendent | BVPS Lagoon / Channel Pump back mitigation effort 2 pump discharge lines to BVPS influent wet well manhole. East View fence line with rags and debris. | Quick Response to spill event |
| EW-63   | 4/4/07 | 7:15 AM     | Bruce Dale, Asst Operations Superintendent    | BVPS, Roof Top view of fence line with rags                                                                                                            | Document spill event          |
| EW-64   | 4/4/07 | 7:30 AM     | Bruce Dale, Asst Operations Superintendent    | BVPS, Southwest view, containment basin drain clean-up                                                                                                 | Quick Response to spill event |