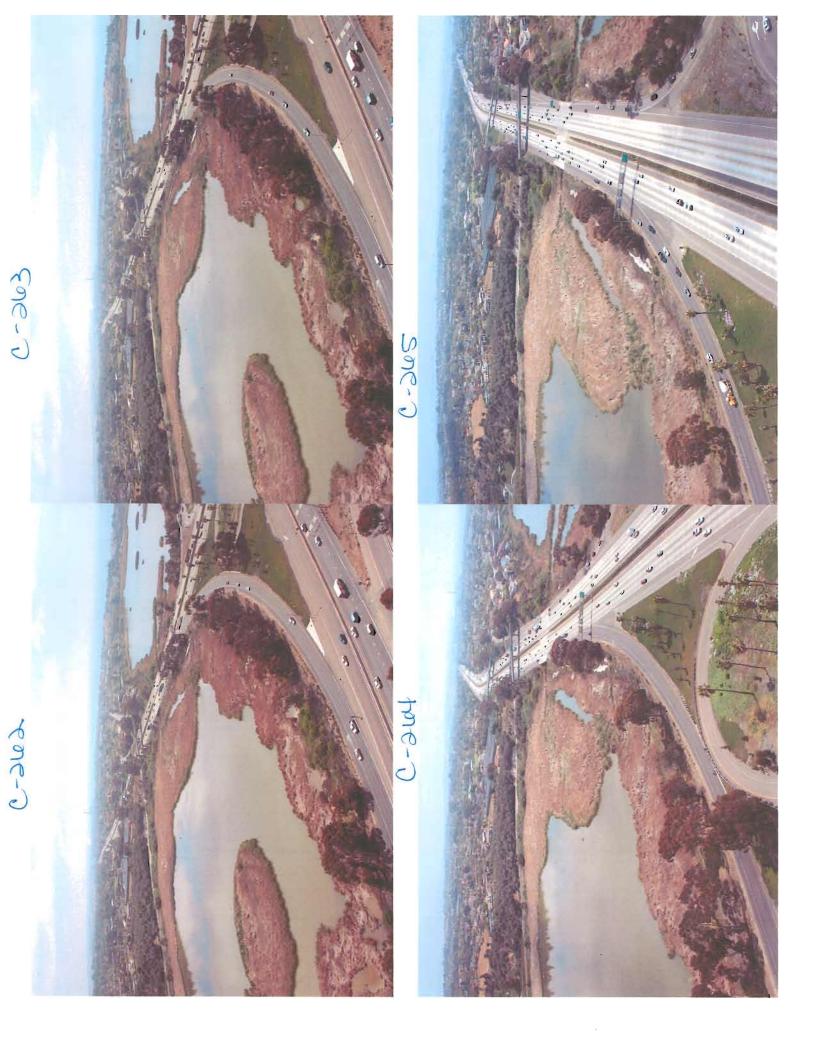

## Summary of Buena Vista Lagoon Annotated Photographs Taken by Weston Solutions

Due to the high volume of pictures that were captured by Weston Solutions personnel, only a fraction of the total pictures were annotated and placed into Microsoft word documents. All pictures, however, both annotated and non-annotated, are provided on a CD ROM from each day that Weston Solutions performed monitoring. For each annotated picture, the picture ID consists of the numeric date followed by a dashed line and the picture number. For example, the 5<sup>th</sup> picture annotated on April 3, 2007 would have the photo ID of "43-5". Sediment samples taken on April 4 and 5 are indicated by an S after the date in the photo ID. Within each annotation, the photo ID is followed by the date, time, photographer, photo description, and direction the camera was pointed when the picture was taken. In some instances, the view, or camera direction was not provided if the camera was directed downward at the water or if the camera angle could not be determined due to a lack of landmarks.