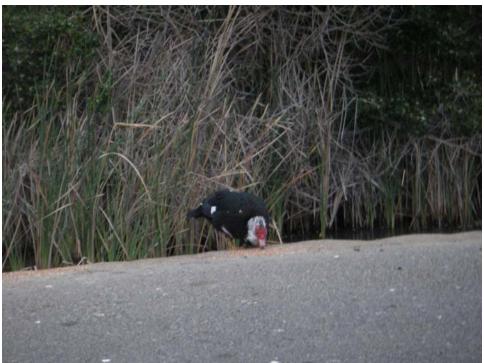

**W47-10: Date:** April 7, 2007 **Time:** 17:30pm. **Photographer:** T. Wells **Description:** Processing of coolers containing dead fish and birds at Weston Solutions

**W47-11: Date:** April 7, 2007 **Time:** 7:55am. **Photographer:** C. Hartman **Description:** Dead coot, Middle Basin