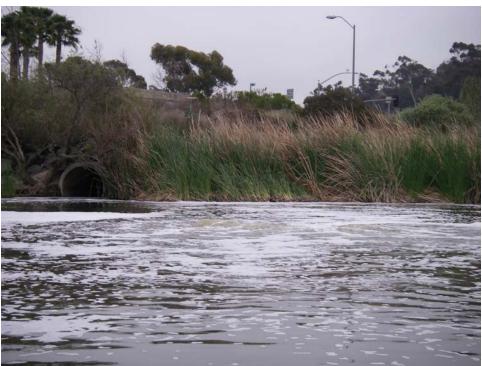

View: North

**W43-14: Date:** April 3, 2007 **Time:** 12:22pm. **Photographer:** N. Woodward **Description:** Crane and backhoe performing maintenance on broken pipe

View: Southeast

W43-15: Date: April 3, 2007 Time: 12:56pm. Photographer: N. Woodward Description: Water surface in East Basin showing algal mats View: Northeast