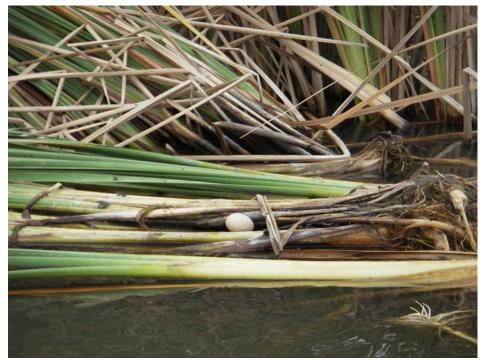

W46-18 Date: April 6, 2007 Time: 11:12am. Photographer: A. Glassco

**Description:** Bird egg in the Middle Basin

**W47-1: Date:** April 7, 2007 **Time:** 6:56am. **Photographer:** D. Owen **Description:** Aeration foam, data recording East Basin **View:** East