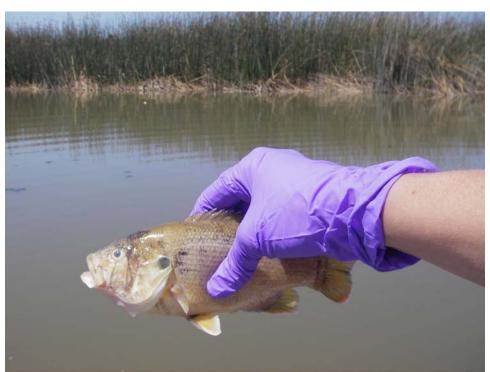

W43-12: Date: April 3, 2007 Time: 12:14pm. Photographer: N. Woodward Description: Dead green sunfish collected in East Basin

W43-13: Date: April 3, 2007 Time: 12:22pm. Photographer: N. Woodward

**Description:** Algae clumps on water surface in East Basin