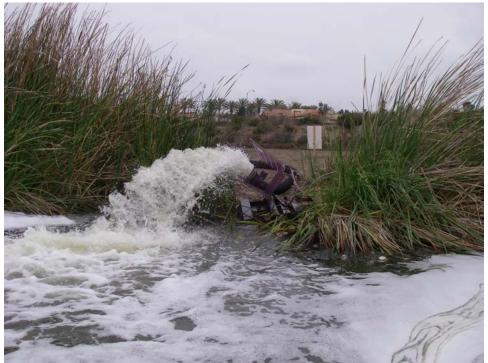

**W43-20: Date:** April 3, 2007 **Time:** 14:55pm. **Photographer:** N. Woodward **Description:** Water siphon from aeration pump in East Basin **View:** South

**W43-21: Date:** April 3, 2007 **Time:** 15:32pm. **Photographer:** N. Woodward **Description:** Water and reeds near Coast Hwy Middle Basin **View:** Northwest

W43-22: Date: April 3, 2007 Time: 16:08pm. Photographer: N. Woodward Description: Reeds and water in Middle Basin View: Southeast

**W43-23: Date:** April 3, 2007 **Time:** 16:33pm. **Photographer:** N. Woodward **Description:** Foam on water-Middle Basin **View:** South

**W43-26: Date:** April 3, 2007 **Time:** 16:57pm. **Photographer:** N. Woodward **Description:** Reeds and water in Middle Basin **View**: North

W43-27: Date: April 3, 2007 Time: 16:58pm. Photographer: N. Woodward Description: Reeds and water in Middle Basin View: South