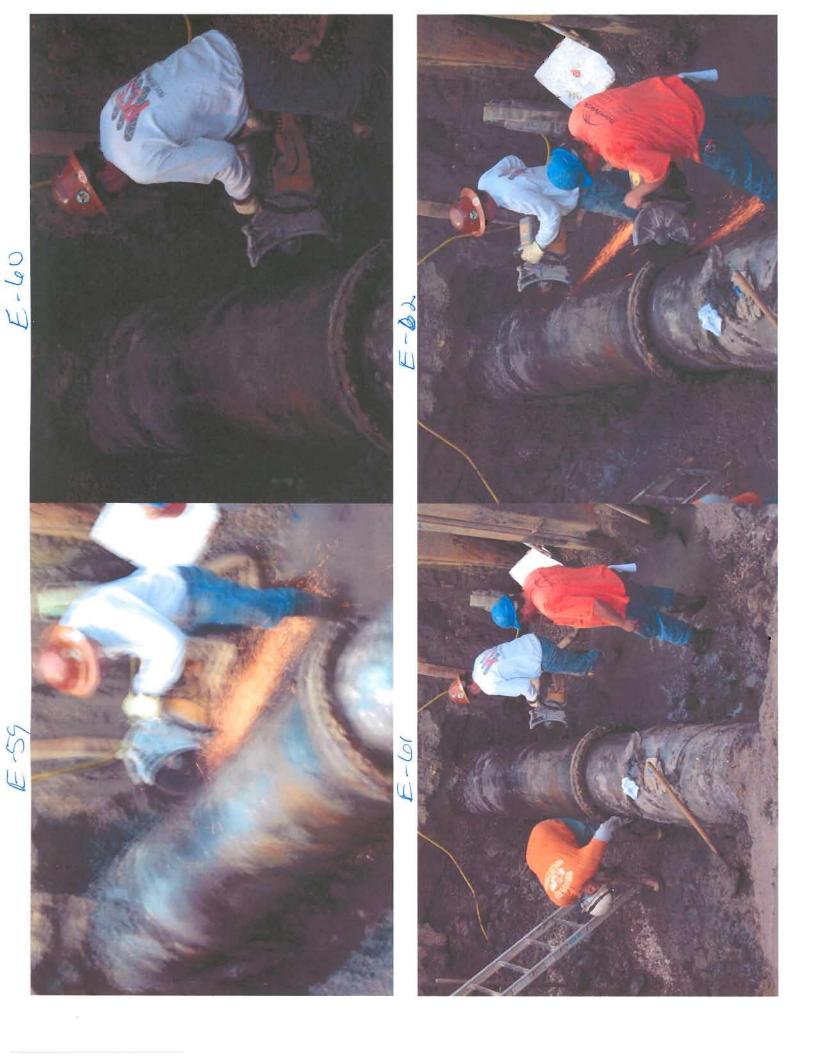

| PHOTO # | DATE   | TIME            | <u>PHOTOGRAPHER</u>                      | PHOTO SUMMARY                                                                                                                     | PHOTO RELEVANCE                                                  |
|---------|--------|-----------------|------------------------------------------|-----------------------------------------------------------------------------------------------------------------------------------|------------------------------------------------------------------|
| E-42    | 4/2/07 | 3:00 PM         | George Solano, Waste Water Supervisor    | Photo showing Carlsbad crews exposing 24" main up stream of break                                                                 | Documenting dig effort                                           |
| E-43    | 4/2/07 | 7:00 PM         | George Solano, Waste Water<br>Supervisor | Piles in place                                                                                                                    | Document time required to install piles                          |
| E-44    | 4/2/07 | 7:00 PM         | George Solano, Waste Water<br>Supervisor | Piles in place                                                                                                                    | Document time required to install piles                          |
| E-45    | 4/2/07 | 7-Midnight      | George Solano, Waste Water<br>Supervisor | Excavator moving into begin excavation                                                                                            | Documents time between shore;<br>Installed and excavation begins |
| E-46    | 4/2/07 | 7-Midnight      | George Solano, Waste Water Supervisor    | Excavator removing sewage from spillsite. White compression coupling in photo                                                     | Documentation showing 2" water line above 24" sewer line.        |
| E-47    | 4/2/07 | 9-Midnight      | George Solano, Waste Water Supervisor    | City of Vista, 6" trail pump being moved into position                                                                            | Document City's 24/7 response effort                             |
| E-48    | 4/2/07 | PM              | George Solano, Waste Water<br>Supervisor | Excavator exposed in a 2" water line approx. 4' above 24" forcemain. Compression repair coupling was also noted in previous photo | Documentation showing 2" water line above 24" sewer line.        |
| E-49    | 4/3/07 | 1:00 AM         | George Solano, Waste Water<br>Supervisor | City of Vista Crews                                                                                                               | Documenting City's 24/7 response efforts                         |
| E-50    | 4/3/07 | 1:00 AM         | George Solano, Waste Water<br>Supervisor | Excavator digging to locate pipe (24" FM). 2" water line next to bucket                                                           | Documenting City's 24/7 response efforts                         |
| E-51    | 4/3/07 | 2:00 AM         | George Solano, Waste Water<br>Supervisor | Contractor hand digging to locate 24" F.M.                                                                                        | Documentation of time crews entered excavation site              |
| E-52    | 4/3/07 | 2:00 AM         | George Solano, Waste Water Supervisor    | Contractor hand digging to locate 24" F.M.                                                                                        | Documentation of time crews entered excavation site              |
| E-53    | 4/3/07 | 2:00 AM         | George Solano, Waste Water<br>Supervisor | Contractor hand digging to locate 24" F.M.                                                                                        | Documentation of time crews entered excavation site              |
| E-54    | 4/3/07 | 1:00-3:00<br>AM | George Solano, Waste Water Supervisor    | Crews exposed pipe                                                                                                                | Document crews locating and exposing 24" forcemain               |
| E-55    | 4/3/07 | 1:00-3:00<br>AM | George Solano, Waste Water Supervisor    | Crews exposed pipe                                                                                                                | Document crews locating and exposing 24" forcemain               |
| E-56    | 4/3/07 | 1:00-3:00<br>AM | George Solano, Waste Water Supervisor    | Crews exposed pipe                                                                                                                | Document crews locating and exposing 24" forcemain               |
| E-57    | 4/3/07 | 1:00-3:00<br>AM | George Solano, Waste Water<br>Supervisor | Crews exposed pipe                                                                                                                | Document crews locating and exposing 24" forcemain               |
| E-58    | 4/3/07 | 1:00-3:00<br>AM | George Solano, Waste Water<br>Supervisor | Crews exposed pipe                                                                                                                | Document crews locating and exposing 24" forcemain               |
| E-59    | 4/3/07 | 4:00-6:00<br>AM | George Solano, Waste Water<br>Supervisor | Contractor crews begin cutting pipe                                                                                               | Document crews begin cutting pipe to remove damaged section      |
| E-60    | 4/3/07 | 4:00-6:00<br>AM | George Solano, Waste Water<br>Supervisor | Contractor crews begin cutting pipe                                                                                               | Document crews begin cutting pipe to remove damaged section      |
| E-61    | 4/3/07 | 4:00-6:00<br>AM | George Solano, Waste Water<br>Supervisor | Contractor crews begin cutting pipe                                                                                               | Document crews begin cutting pipe to remove damaged section      |
| E-62    | 4/3/07 | 4:00-6:00<br>AM | George Solano, Waste Water<br>Supervisor | Contractor crews begin cutting pipe                                                                                               | Document crews begin cutting pipe to remove damaged section      |