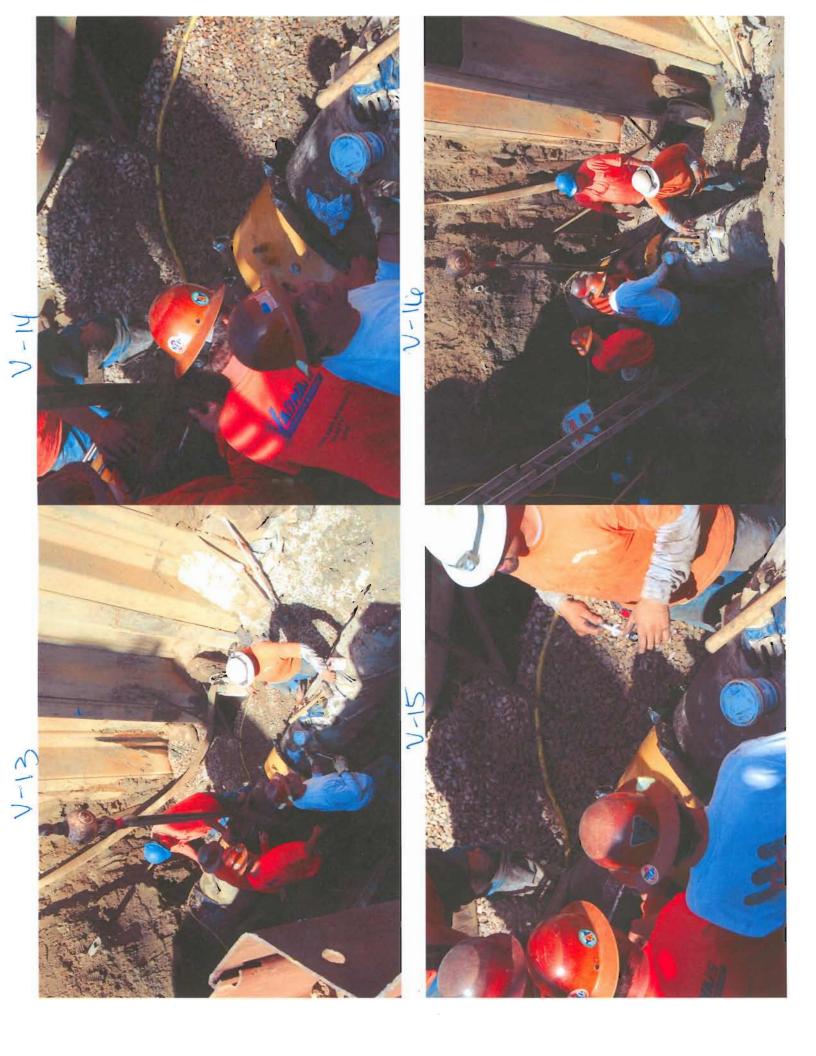

F

下。

B-10

| PHOTO # | DATE   | TIME     | <u>PHOTOGRAPHER</u>            | PHOTO SUMMARY                               | PHOTO RELEVANCE               |
|---------|--------|----------|--------------------------------|---------------------------------------------|-------------------------------|
| V-1     | 4/3/07 | 10:30 AM | Rick Dudley, Asst City Manager | Repair effort in progress                   | Quick action to contain spill |
| V-2     | 4/3/07 | 10:30 AM | Rick Dudley, Asst City Manager | Repair effort in progress                   | Quick action to contain spill |
|         |        |          |                                | Vista City Attorney Darold Pieper views the |                               |
| V-3     | 4/3/07 |          | Rick Dudley, Asst City Manager | failed portion of pipe                      | Quick action to contain spill |
|         |        |          |                                | Vista City Attorney Darold Pieper views the |                               |
| V-4     | 4/3/07 |          | Rick Dudley, Asst City Manager | failed portion of pipe                      | Quick action to contain spill |
| V-5     | 4/3/07 | 10:35 AM | Rick Dudley, Asst City Manager | Failed portion of pipe                      | Document failed pipe          |
| V-6     | 4/3/07 | 10:35 AM | Rick Dudley, Asst City Manager | Failed portion of pipe                      | Document failed pipe          |
| V-7     | 4/3/07 | 10:35 AM | Rick Dudley, Asst City Manager | Failed portion of pipe                      | Document failed pipe          |
| V-8     | 4/3/07 | 10:35 AM | Rick Dudley, Asst City Manager | Close-up of failed portion of pipe          | Document failed pipe          |
| V-9     | 4/3/07 | 10:35 AM | Rick Dudley, Asst City Manager | Close-up of failed portion of pipe          | Document failed pipe          |
| V-10    | 4/3/07 | 10:35 AM | Rick Dudley, Asst City Manager | Close-up of failed portion of pipe          | Document failed pipe          |
| V-11    | 4/3/07 | 10:35 AM | Rick Dudley, Asst City Manager | Close-up of failed portion of pipe          | Document failed pipe          |
| V-12    | 4/3/07 | 10:40 AM | Rick Dudley, Asst City Manager | Repair work taking place on pipe            | Quick action to contain spill |
| V-13    | 4/3/07 | 10:40 AM | Rick Dudley, Asst City Manager | Repair work taking place on pipe            | Quick action to contain spill |
| V-14    | 4/3/07 | 10:40 AM | Rick Dudley, Asst City Manager | Repair work taking place on pipe            | Quick action to contain spill |
| V-15    | 4/3/07 | 10:40 AM | Rick Dudley, Asst City Manager | Repair work taking place on pipe            | Quick action to contain spill |
| V-16    | 4/3/07 | 10:40 AM | Rick Dudley, Asst City Manager | Repair work taking place on pipe            | Quick action to contain spill |
| V-17    | 4/3/07 | 10:40 AM | Rick Dudley, Asst City Manager | Repair work taking place on pipe            | Quick action to contain spill |
| V-18    | 4/3/07 | 10:40 AM | Rick Dudley, Asst City Manager | Repair work taking place on pipe            | Quick action to contain spill |
| V-19    | 4/3/07 | 10:40 AM | Rick Dudley, Asst City Manager | Repair work taking place on pipe            | Quick action to contain spill |
| V-20    | 4/3/07 | 10:40 AM | Rick Dudley, Asst City Manager | Repair work taking place on pipe            | Quick action to contain spill |
| V-21    | 4/3/07 | 10:40 AM | Rick Dudley, Asst City Manager | Repair work taking place on pipe            | Quick action to contain spill |
| V-22    | 4/3/07 | 10:40 AM | Rick Dudley, Asst City Manager | Repair work taking place on pipe            | Quick action to contain spill |
| V-23    | 4/3/07 | 10:40 AM | Rick Dudley, Asst City Manager | Repair work taking place on pipe            | Quick action to contain spill |
| V-24    | 4/3/07 | 10:40 AM | Rick Dudley, Asst City Manager | Repair work taking place on pipe            | Quick action to contain spill |
| V-25    | 4/3/07 | 10:40 AM | Rick Dudley, Asst City Manager | Repair work taking place on pipe            | Quick action to contain spill |
| V-26    | 4/3/07 | 10:45 AM | Rick Dudley, Asst City Manager | Old pylon in excavation site                | Quick action to contain spill |
| V-27    | 4/3/07 | 10:50 AM | Rick Dudley, Asst City Manager | Aerator installation                        | Quick action to contain spill |
| V-28    | 4/3/07 | 10:50 AM | Rick Dudley, Asst City Manager | Aerator in action                           | Quick action to contain spill |
| V-29    | 4/3/07 | 10:50 AM | Rick Dudley, Asst City Manager | Aerator in action                           | Quick action to contain spill |
| V-30    | 4/3/07 | 10:50 AM | Rick Dudley, Asst City Manager | Aerator in action                           | Quick action to contain spill |
| V-31    | 4/3/07 | 10:50 AM | Rick Dudley, Asst City Manager | Aerator in action                           | Quick action to contain spill |
| V-32    | 4/3/07 | 10:50 AM | Rick Dudley, Asst City Manager | Aerator in action                           | Quick action to contain spill |
| V-33    | 4/3/07 | 10:55 AM | Rick Dudley, Asst City Manager | Environmental surveying taking place        | Quick action to contain spill |
| V-34    | 4/3/07 | 10:55 AM | Rick Dudley, Asst City Manager | Environmental surveying taking place        | Quick action to contain spill |
| V-35    | 4/3/07 | 11:00 AM | Rick Dudley, Asst City Manager | Buena Vista lagoon                          | Quick action to contain spill |
| V-36    | 4/3/07 | 11:00 AM | Rick Dudley, Asst City Manager | Buena Vista lagoon                          | Quick action to contain spill |
| V-37    | 4/3/07 | 11:00 AM | Rick Dudley, Asst City Manager | Buena Vista lagoon                          | Quick action to contain spill |
| V-38    | 4/3/07 | 11:00 AM | Rick Dudley, Asst City Manager | Environmental surveying continues           | Quick action to contain spill |