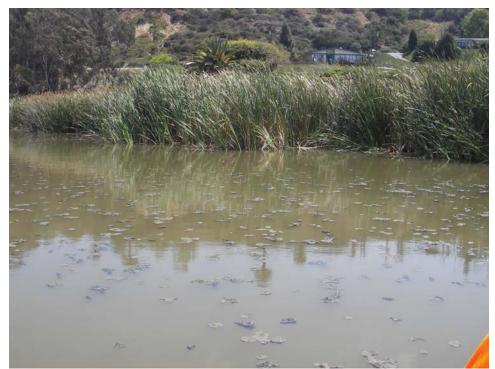

W43-12: Date: April 3, 2007 Time: 12:14pm. Photographer: N. Woodward Description: Dead green sunfish collected in East Basin

W43-13: Date: April 3, 2007 Time: 12:22pm. Photographer: N. Woodward

**Description:** Algae clumps on water surface in East Basin

View: North

**W43-14: Date:** April 3, 2007 **Time:** 12:22pm. **Photographer:** N. Woodward **Description:** Crane and backhoe performing maintenance on broken pipe

View: Southeast

W43-15: Date: April 3, 2007 Time: 12:56pm. Photographer: N. Woodward Description: Water surface in East Basin showing algal mats View: Northeast