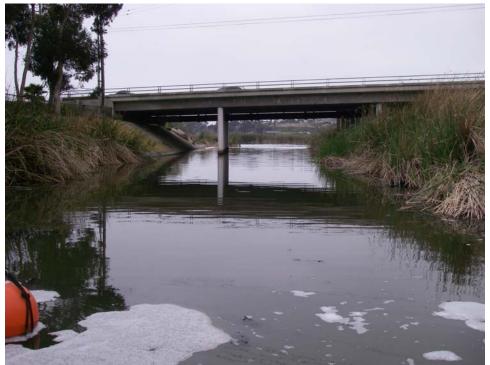

W43-8: Date: April 3, 2007 Time: 11:54am. Photographer: N. Woodward Description: Jefferson Street Bridge View: East

W43-9: Date: April 3, 2007 Time: 11:54am. Photographer: N. Woodward

**Description:** Media around East Basin **View:** East northeast