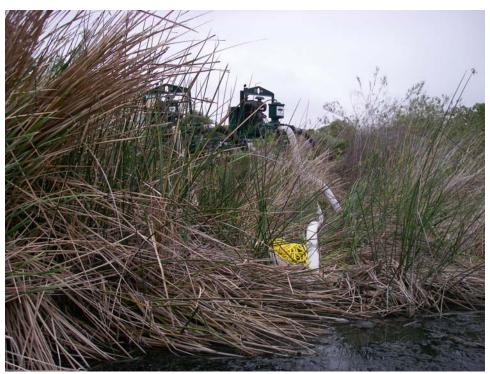

**W43-20: Date:** April 3, 2007 **Time:** 14:55pm. **Photographer:** N. Woodward **Description:** Water siphon from aeration pump in East Basin **View:** South

**W43-21: Date:** April 3, 2007 **Time:** 15:32pm. **Photographer:** N. Woodward **Description:** Water and reeds near Coast Hwy Middle Basin **View:** Northwest