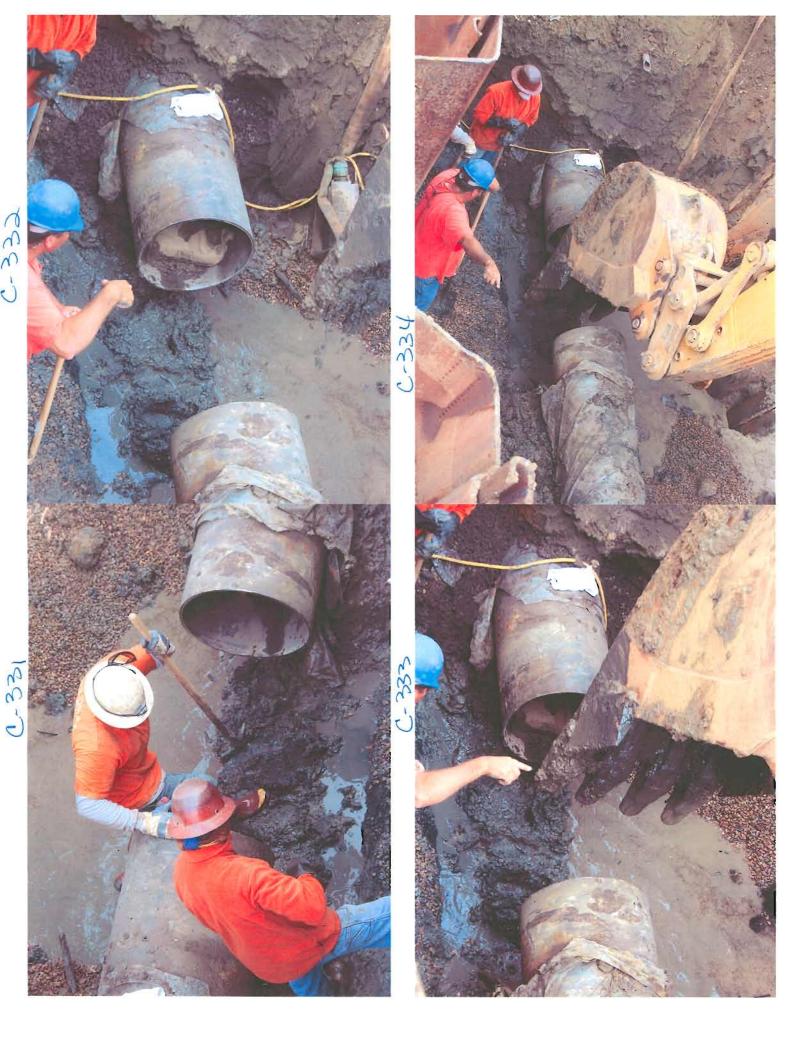

6-3

C-314

894-0

| PHOTO # | DATE   | TIME           | <u>PHOTOGRAPHER</u>                      | PHOTO SUMMARY                                                                                                              | PHOTO RELEVANCE                                           |
|---------|--------|----------------|------------------------------------------|----------------------------------------------------------------------------------------------------------------------------|-----------------------------------------------------------|
| E-1     | 4/2/07 | 9:00 AM        | George Solano, Waste Water Supervisor    | Flow rate of spill site                                                                                                    | Document spill event                                      |
| E-2     | 4/2/07 |                | George Solano, Waste Water Supervisor    | Spill site                                                                                                                 | Documentation of spill site                               |
| E-3     | 4/2/07 | 10-11:00<br>AM | George Solano, Waste Water<br>Supervisor | Pump station slowing down flow into 24" line to reduce flow into lagoon by flooding into station                           |                                                           |
| E-4     | 4/2/07 | 10-11:00<br>AM | George Solano, Waste Water<br>Supervisor | Pump station slowing down flow into 24" line to reduce flow into lagoon by flooding into station                           | ·                                                         |
| E-5     | 4/2/07 | 10-11:00<br>AM | George Solano, Waste Water<br>Supervisor | Pump station slowing down flow into 24" line to reduce flow into lagoon by flooding into station                           | Document spill event                                      |
| E-6     | 4/2/07 | 11:00 AM       | George Solano, Waste Water<br>Supervisor | Mutual aid response. Vactor trucks from<br>Vista, Carlsbad, Leucadia, preparing to<br>assist with pump-out at pump station | Document spill event                                      |
| E-7     | 4/2/07 | 11:00 AM       | George Solano, Waste Water<br>Supervisor | Mutual aid response. Vactor trucks from Vista, Carlsbad, Leucadia, preparing to assist with pump-out at pump station       | Document spill event                                      |
| E-8     | 4/2/07 | 11:00 AM       | George Solano, Waste Water<br>Supervisor | Mutual aid response. Vactor trucks from<br>Vista, Carlsbad, Leucadia, preparing to<br>assist with pump-out at pump station | Document spill event                                      |
| E-9     | 4/2/07 | 11:00 AM       | George Solano, Waste Water<br>Supervisor | Mutual aid response. Vactor trucks from<br>Vista, Carlsbad, Leucadia, preparing to<br>assist with pump-out at pump station | Document spill event                                      |
| E-10    | 4/2/07 | 11:00 AM       | George Solano, Waste Water<br>Supervisor | Photo showing pump operations at pump station. Mitigation of sewage from going into lagoon                                 | Document spill event                                      |
| E-11    | 4/2/07 | PM             | George Solano, Waste Water Supervisor    | Carlsbad officials with press                                                                                              | Informing the media and public                            |
| E-12    | 4/2/07 | PM             | George Solano, Waste Water Supervisor    | Carlsbad officials with press                                                                                              | Informing the media and public                            |
| E-13    | 4/2/07 | PM             | George Solano, Waste Water Supervisor    | Carlsbad officials with press                                                                                              | Informing the media and public                            |
| E-14    | 4/2/07 | PM             | George Solano, Waste Water<br>Supervisor | Carlsbad officials with press                                                                                              | Informing the media and public                            |
| E-15    | 4/2/07 | Mid-day        | George Solano, Waste Water<br>Supervisor | Mutual aid response by Vista, Carlsbad,<br>Leucadia                                                                        | Shows City's 24/7 response to incident                    |
| E-16    | 4/2/07 | Mid-day        | George Solano, Waste Water<br>Supervisor | Mutual aid response by Vista, Carlsbad,<br>Leucadia                                                                        | Shows City's 24/7 response to incident                    |
| E-17    | 4/2/07 | Mid-day        | George Solano, Waste Water<br>Supervisor | Mutual aid response by Vista, Carlsbad,<br>Leucadia                                                                        | Shows City's 24/7 response to incident                    |
| E-18    | 4/2/07 | Mid-day        | George Solano, Waste Water<br>Supervisor | Mutual aid response by Vista, Carlsbad,<br>Leucadia                                                                        | Shows City's 24/7 response to incident                    |
| E-19    | 4/2/07 | PM             | George Solano, Waste Water<br>Supervisor | Photo of spill site                                                                                                        | Documentation of spill rate                               |
| E-20    | 4/2/07 | 12:00 PM       | George Solano, Waste Water<br>Supervisor | Photo of contractors shoring panels                                                                                        | Documenting arrival of safety shoring for excavation work |
| E-21    | 4/2/07 | 12:00 PM       | George Solano, Waste Water<br>Supervisor | Photo of contractors shoring panels                                                                                        | Documenting arrival of safety shoring for excavation work |

| PHOTO #      | DATE   | TIME               | <u>PHOTOGRAPHER</u>                      | PHOTO SUMMARY                                                         | PHOTO RELEVANCE                                                             |
|--------------|--------|--------------------|------------------------------------------|-----------------------------------------------------------------------|-----------------------------------------------------------------------------|
| E-22         | 4/2/07 | 12:00 PM           | George Solano, Waste Water               | Photo of contractors shoring panels                                   | Documenting arrival of safety shoring for                                   |
|              |        |                    | Supervisor                               |                                                                       | excavation work                                                             |
| E-23         | 4/2/07 | 12:00 PM           | George Solano, Waste Water               | Photo of contractors shoring panels                                   | Documenting arrival of safety shoring for                                   |
|              |        |                    | Supervisor                               |                                                                       | excavation work                                                             |
| E-24         | 4/2/07 | 12:00 PM           | George Solano, Waste Water               | Photo of contractors shoring panels                                   | Documenting arrival of safety shoring for                                   |
|              |        |                    | Supervisor                               |                                                                       | excavation work                                                             |
| E-25         | 4/2/07 | 12:00 PM           | George Solano, Waste Water               | Photo of contractors shoring panels                                   | Documenting arrival of safety shoring for                                   |
| E 00         | 4/0/07 | 40.00 BM           | Supervisor                               |                                                                       | excavation work                                                             |
| E-26         | 4/2/07 | 12:00 PM           | George Solano, Waste Water               | Photo of contractors shoring panels                                   | Documenting arrival of safety shoring for                                   |
| E-27         | 4/0/07 | 12:00 PM           | Supervisor George Solano, Waste Water    | Dhata af agustus ataus ahaying namala                                 | excavation work                                                             |
| E-21         | 4/2/07 | 12:00 PW           | Supervisor                               | Photo of contractors shoring panels                                   | Documenting arrival of safety shoring for excavation work                   |
| E-28         | 4/2/07 | 1:00 PM            | George Solano, Waste Water               | Shoring sheet piles; preparing to be installed                        | Documentation of efforts to shore                                           |
|              |        |                    | Supervisor                               |                                                                       | excavation to safely dig to pipe                                            |
| E-29         | 4/2/07 | 1:00 PM            | George Solano, Waste Water               | Shoring sheet piles; preparing to be installed                        | Documentation of efforts to shore                                           |
|              |        |                    | Supervisor                               |                                                                       | excavation to safely dig to pipe                                            |
| E-30         | 4/2/07 | 1:00 PM            | George Solano, Waste Water               | Sheet pile shoring being installed                                    | Documentation of shoring being installed                                    |
|              |        |                    | Supervisor                               |                                                                       | before excavation to pipe can begin                                         |
| E-31         | 4/2/07 | 1:00 PM            | George Solano, Waste Water               | Sheet pile shoring being installed                                    | Documentation of shoring being installed                                    |
|              |        |                    | Supervisor                               | 3                                                                     | before excavation to pipe can begin                                         |
|              |        |                    |                                          |                                                                       | 1 1 1 1 1 1 1 1 1 1 1 1 1 1 1 1 1 1 1 1                                     |
| E-32         | 4/2/07 | 1:00 PM            | George Solano, Waste Water               | Sheet pile shoring being installed                                    | Documentation of shoring being installed                                    |
|              |        |                    | Supervisor                               |                                                                       | before excavation to pipe can begin                                         |
|              |        |                    |                                          |                                                                       |                                                                             |
| E-33         | 4/2/07 | 1:00 PM            | George Solano, Waste Water               | Sheet pile shoring being installed                                    | Documentation of shoring being installed                                    |
|              |        |                    | Supervisor                               |                                                                       | before excavation to pipe can begin                                         |
|              |        |                    |                                          |                                                                       |                                                                             |
| E-34         | 4/2/07 | 1:00 PM            | George Solano, Waste Water               | Sheet pile shoring being installed                                    | Documentation of shoring being installed                                    |
|              |        |                    | Supervisor                               |                                                                       | before excavation to pipe can begin                                         |
| E-35         | 4/2/07 | 1:00 PM            | George Solano, Waste Water               | Sheet pile shoring being installed                                    | Documentation of shoring being installed                                    |
| 2 00         | 1,2,01 | 1.0011             | Supervisor                               | One of pile of ording being inclained                                 | before excavation to pipe can begin                                         |
|              |        |                    |                                          |                                                                       | p.po can bog                                                                |
| E-36         | 4/2/07 | 1:00 PM            | George Solano, Waste Water               | Sheet pile shoring being installed                                    | Documentation of shoring being installed                                    |
|              |        |                    | Supervisor                               |                                                                       | before excavation to pipe can begin                                         |
|              |        |                    | '                                        |                                                                       |                                                                             |
| E-37         | 4/2/07 | 1:00 PM            | George Solano, Waste Water               | Sheet pile shoring being installed                                    | Documentation of shoring being installed                                    |
|              |        |                    | Supervisor                               |                                                                       | before excavation to pipe can begin                                         |
|              |        |                    |                                          |                                                                       |                                                                             |
| E-38         | 4/2/07 | 1:00 PM            | George Solano, Waste Water               | Sheet pile shoring being installed                                    | Documentation of shoring being installed                                    |
|              |        |                    | Supervisor                               |                                                                       | before excavation to pipe can begin                                         |
|              |        |                    |                                          |                                                                       |                                                                             |
| E-20         | 4/2/07 | 1:00 DM            | Goorge Solane Waste Water                | Shoot pile shoring being installed                                    | II) ocumentation of charing boing inetalled                                 |
| E-39         | 4/2/07 | 1:00 PM            | George Solano, Waste Water               | Sheet pile shoring being installed                                    | Documentation of shoring being installed                                    |
| E-39         | 4/2/07 | 1:00 PM            | George Solano, Waste Water<br>Supervisor | Sheet pile shoring being installed                                    | before excavation to pipe can begin                                         |
|              |        |                    | Supervisor                               |                                                                       | before excavation to pipe can begin                                         |
| E-39<br>E-40 | 4/2/07 | 1:00 PM<br>2:00 PM | Supervisor  George Solano, Waste Water   | Sheet pile shoring being installed  Photo showing size of sheet piles | before excavation to pipe can begin  Documenting size of sheets and process |
|              |        |                    | Supervisor                               |                                                                       | before excavation to pipe can begin                                         |

| PHOTO # | DATE   | TIME            | <u>PHOTOGRAPHER</u>                      | PHOTO SUMMARY                                                                                                                     | PHOTO RELEVANCE                                                  |
|---------|--------|-----------------|------------------------------------------|-----------------------------------------------------------------------------------------------------------------------------------|------------------------------------------------------------------|
| E-42    | 4/2/07 | 3:00 PM         | George Solano, Waste Water Supervisor    | Photo showing Carlsbad crews exposing 24" main up stream of break                                                                 | Documenting dig effort                                           |
| E-43    | 4/2/07 | 7:00 PM         | George Solano, Waste Water<br>Supervisor | Piles in place                                                                                                                    | Document time required to install piles                          |
| E-44    | 4/2/07 | 7:00 PM         | George Solano, Waste Water<br>Supervisor | Piles in place                                                                                                                    | Document time required to install piles                          |
| E-45    | 4/2/07 | 7-Midnight      | George Solano, Waste Water<br>Supervisor | Excavator moving into begin excavation                                                                                            | Documents time between shore;<br>Installed and excavation begins |
| E-46    | 4/2/07 | 7-Midnight      | George Solano, Waste Water Supervisor    | Excavator removing sewage from spillsite. White compression coupling in photo                                                     | Documentation showing 2" water line above 24" sewer line.        |
| E-47    | 4/2/07 | 9-Midnight      | George Solano, Waste Water Supervisor    | City of Vista, 6" trail pump being moved into position                                                                            | Document City's 24/7 response effort                             |
| E-48    | 4/2/07 | PM              | George Solano, Waste Water<br>Supervisor | Excavator exposed in a 2" water line approx. 4' above 24" forcemain. Compression repair coupling was also noted in previous photo | Documentation showing 2" water line above 24" sewer line.        |
| E-49    | 4/3/07 | 1:00 AM         | George Solano, Waste Water<br>Supervisor | City of Vista Crews                                                                                                               | Documenting City's 24/7 response efforts                         |
| E-50    | 4/3/07 | 1:00 AM         | George Solano, Waste Water<br>Supervisor | Excavator digging to locate pipe (24" FM). 2" water line next to bucket                                                           | Documenting City's 24/7 response efforts                         |
| E-51    | 4/3/07 | 2:00 AM         | George Solano, Waste Water<br>Supervisor | Contractor hand digging to locate 24" F.M.                                                                                        | Documentation of time crews entered excavation site              |
| E-52    | 4/3/07 | 2:00 AM         | George Solano, Waste Water Supervisor    | Contractor hand digging to locate 24" F.M.                                                                                        | Documentation of time crews entered excavation site              |
| E-53    | 4/3/07 | 2:00 AM         | George Solano, Waste Water<br>Supervisor | Contractor hand digging to locate 24" F.M.                                                                                        | Documentation of time crews entered excavation site              |
| E-54    | 4/3/07 | 1:00-3:00<br>AM | George Solano, Waste Water Supervisor    | Crews exposed pipe                                                                                                                | Document crews locating and exposing 24" forcemain               |
| E-55    | 4/3/07 | 1:00-3:00<br>AM | George Solano, Waste Water Supervisor    | Crews exposed pipe                                                                                                                | Document crews locating and exposing 24" forcemain               |
| E-56    | 4/3/07 | 1:00-3:00<br>AM | George Solano, Waste Water Supervisor    | Crews exposed pipe                                                                                                                | Document crews locating and exposing 24" forcemain               |
| E-57    | 4/3/07 | 1:00-3:00<br>AM | George Solano, Waste Water<br>Supervisor | Crews exposed pipe                                                                                                                | Document crews locating and exposing 24" forcemain               |
| E-58    | 4/3/07 | 1:00-3:00<br>AM | George Solano, Waste Water<br>Supervisor | Crews exposed pipe                                                                                                                | Document crews locating and exposing 24" forcemain               |
| E-59    | 4/3/07 | 4:00-6:00<br>AM | George Solano, Waste Water<br>Supervisor | Contractor crews begin cutting pipe                                                                                               | Document crews begin cutting pipe to remove damaged section      |
| E-60    | 4/3/07 | 4:00-6:00<br>AM | George Solano, Waste Water<br>Supervisor | Contractor crews begin cutting pipe                                                                                               | Document crews begin cutting pipe to remove damaged section      |
| E-61    | 4/3/07 | 4:00-6:00<br>AM | George Solano, Waste Water<br>Supervisor | Contractor crews begin cutting pipe                                                                                               | Document crews begin cutting pipe to remove damaged section      |
| E-62    | 4/3/07 | 4:00-6:00<br>AM | George Solano, Waste Water<br>Supervisor | Contractor crews begin cutting pipe                                                                                               | Document crews begin cutting pipe to remove damaged section      |