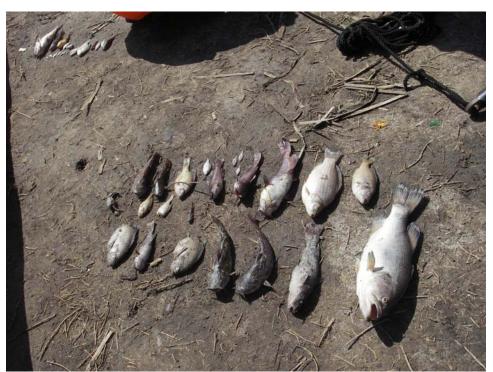

**W43-1: Date:** April 3, 2007 **Time:** 10:59am. **Photographer:** N. Woodward **Description:** Crane and backhoe performing maintenance on broken pipe

View: Southeast

W43-2: Date: April 3, 2007 Time: 11:00am. Photographer: E. Goldstein Description: Various species of dead fish collected from East Basin