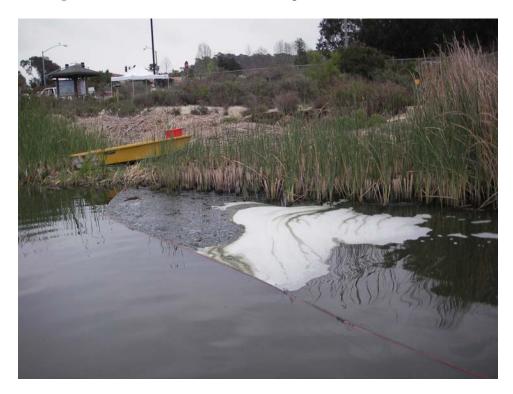

W43-22: Date: April 3, 2007 Time: 16:08pm. Photographer: N. Woodward Description: Reeds and water in Middle Basin View: Southeast

**W43-23: Date:** April 3, 2007 **Time:** 16:33pm. **Photographer:** N. Woodward **Description:** Foam on water-Middle Basin **View:** South