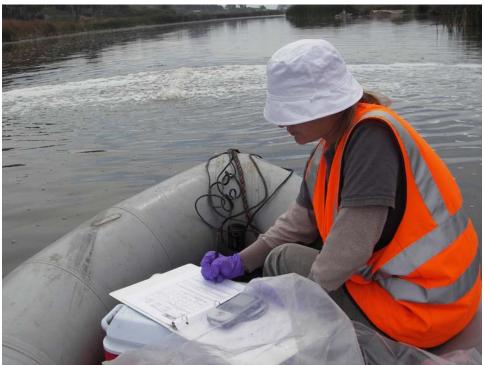

**W45-10: Date:** April 5, 2007 **Time:** 8:33am. **Photographer:** C. Hartman **Description:** East Basin water and reeds **View:** South

**W45-11: Date:** April 5, 2007 **Time:** 9:16am. **Photographer:** C. Hartman **Description:** East Basin water quality measurements using YSI **View:** East

W45-14: Date: April 5, 2007 Time: 13:48pm. Photographer: T. Wells Description: Recording field observations East Basin View: West

W45-15: Date: April 5, 2007 Time: 14:13pm. Photographer: T. Wells Description: East Basin algal mats View: Northwest