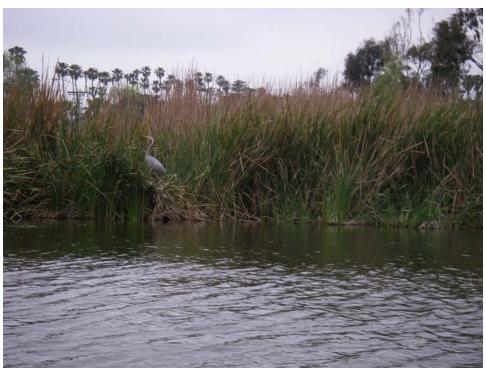

W45-16: Date: April 5, 2007 Time: 14:28pm. Photographer: T. Wells Description: Great Blue Heron- East Basin View: West

W45-17: Date: April 5, 2007 Time: 14:28pm. Photographer: T. Wells Description: West end of East Basin View: West