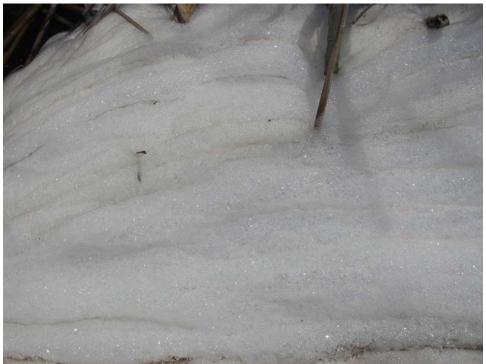

W43-12: Date: April 3, 2007 Time: 12:14pm. Photographer: N. Woodward Description: Dead green sunfish collected in East Basin

W43-13: Date: April 3, 2007 Time: 12:22pm. Photographer: N. Woodward

**Description:** Algae clumps on water surface in East Basin

View: North

**W43-14: Date:** April 3, 2007 **Time:** 12:22pm. **Photographer:** N. Woodward **Description:** Crane and backhoe performing maintenance on broken pipe

View: Southeast

W43-15: Date: April 3, 2007 Time: 12:56pm. Photographer: N. Woodward Description: Water surface in East Basin showing algal mats View: Northeast