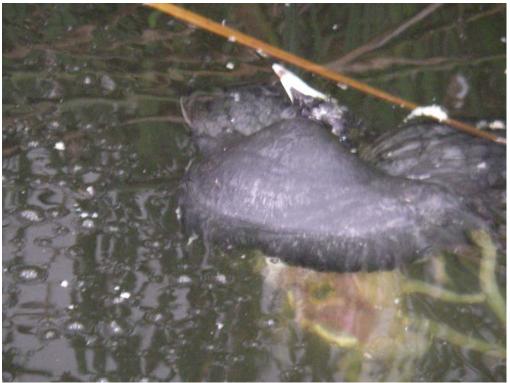

**W47-12: Date:** April 7, 2007 **Time:** 8:04am. **Photographer:** C. Hartman **Description:** Middle Basin backwater and reeds **View:** East