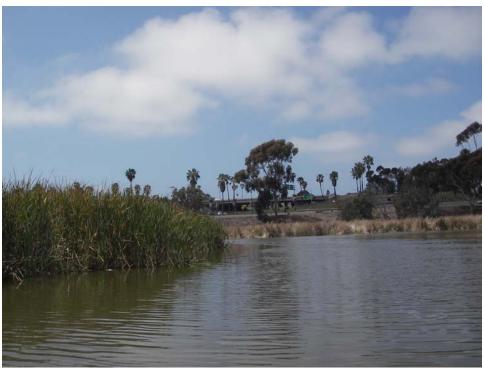

**W43-20: Date:** April 3, 2007 **Time:** 14:55pm. **Photographer:** N. Woodward **Description:** Water siphon from aeration pump in East Basin **View:** South

**W43-21: Date:** April 3, 2007 **Time:** 15:32pm. **Photographer:** N. Woodward **Description:** Water and reeds near Coast Hwy Middle Basin **View:** Northwest

W43-22: Date: April 3, 2007 Time: 16:08pm. Photographer: N. Woodward Description: Reeds and water in Middle Basin View: Southeast

**W43-23: Date:** April 3, 2007 **Time:** 16:33pm. **Photographer:** N. Woodward **Description:** Foam on water-Middle Basin **View:** South