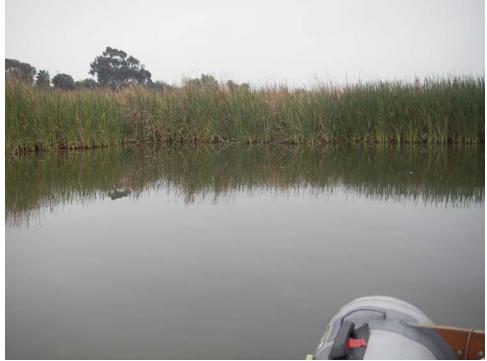

**Description:** East Basin waterline **View:** South

W43-5: Date: April 3, 2007 Time: 11:32am. Photographer: N. Woodward Description: East Basin waterline View: North

W43-6: Date: April 3, 2007 Time: 11:54am. Photographer: E. Goldstein

W43-16: Date: April 3, 2007 Time: 12:56pm. Photographer: N. Woodward Description: East Basin waterline View: West

W43-17: Date: April 3, 2007 Time: 12:56pm. Photographer: N. Woodward Description: Dislodged benthic algal clumps in East Basin View: Southeast