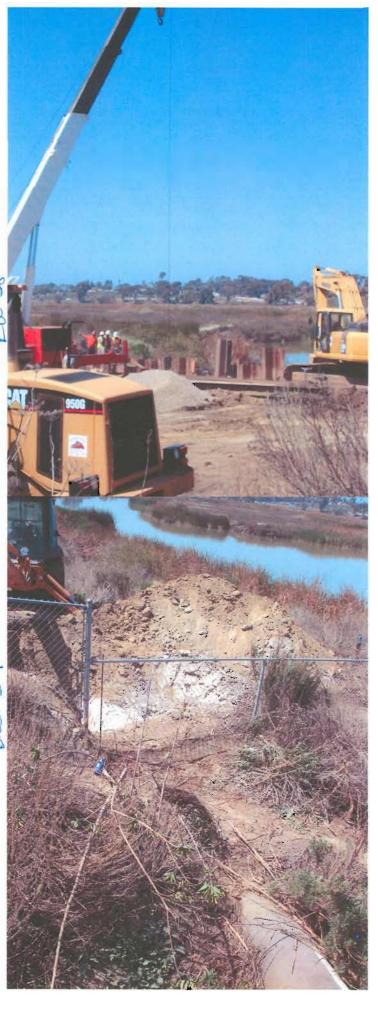

**W43-1: Date:** April 3, 2007 **Time:** 10:59am. **Photographer:** N. Woodward **Description:** Crane and backhoe performing maintenance on broken pipe

View: Southeast

W43-2: Date: April 3, 2007 Time: 11:00am. Photographer: E. Goldstein Description: Various species of dead fish collected from East Basin