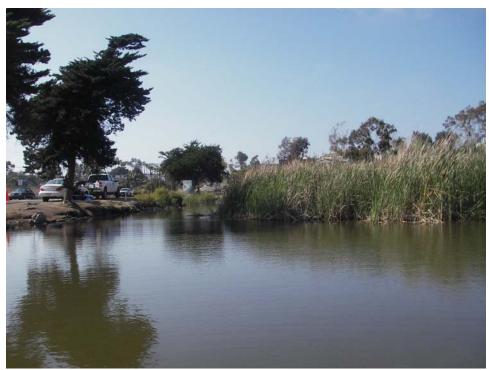

**W43-20: Date:** April 3, 2007 **Time:** 14:55pm. **Photographer:** N. Woodward **Description:** Water siphon from aeration pump in East Basin **View:** South

**W43-21: Date:** April 3, 2007 **Time:** 15:32pm. **Photographer:** N. Woodward **Description:** Water and reeds near Coast Hwy Middle Basin **View:** Northwest

W43-22: Date: April 3, 2007 Time: 16:08pm. Photographer: N. Woodward Description: Reeds and water in Middle Basin View: Southeast

**W43-23: Date:** April 3, 2007 **Time:** 16:33pm. **Photographer:** N. Woodward **Description:** Foam on water-Middle Basin **View:** South