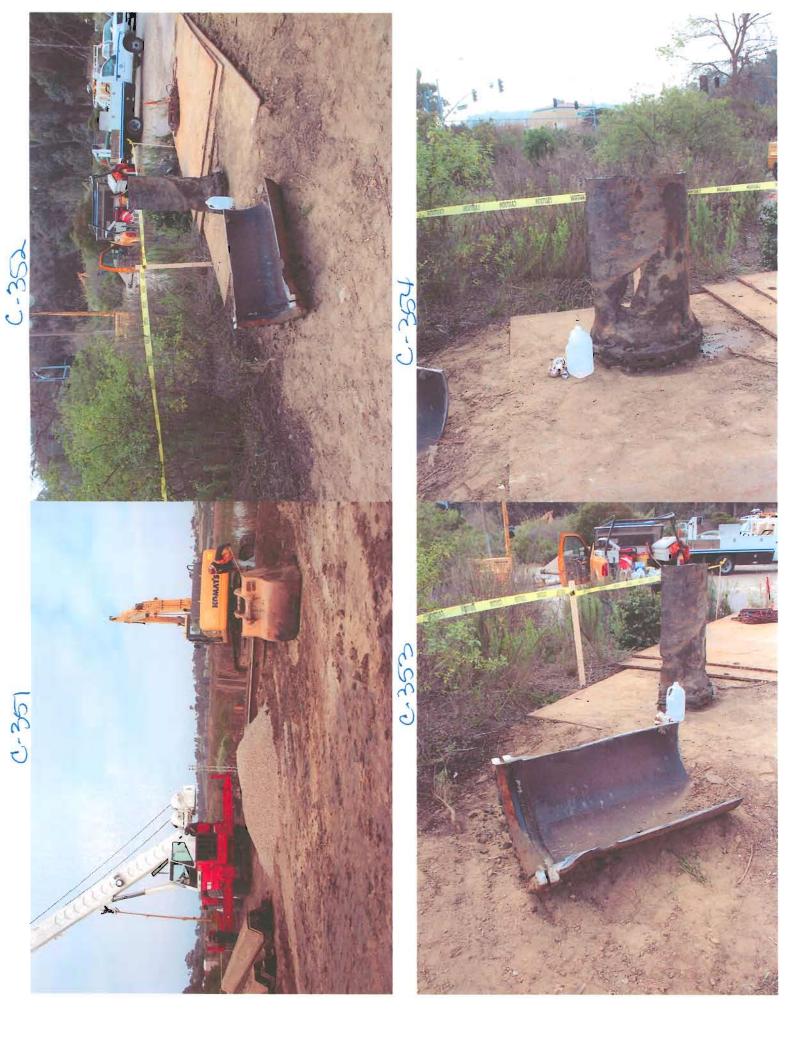

F

下。

B-10

| PHOTO # | DATE   | TIME     | <u>PHOTOGRAPHER</u>            | PHOTO SUMMARY                               | PHOTO RELEVANCE               |
|---------|--------|----------|--------------------------------|---------------------------------------------|-------------------------------|
| V-1     | 4/3/07 | 10:30 AM | Rick Dudley, Asst City Manager | Repair effort in progress                   | Quick action to contain spill |
| V-2     | 4/3/07 | 10:30 AM | Rick Dudley, Asst City Manager | Repair effort in progress                   | Quick action to contain spill |
|         |        |          |                                | Vista City Attorney Darold Pieper views the |                               |
| V-3     | 4/3/07 |          | Rick Dudley, Asst City Manager | failed portion of pipe                      | Quick action to contain spill |
|         |        |          |                                | Vista City Attorney Darold Pieper views the |                               |
| V-4     | 4/3/07 |          | Rick Dudley, Asst City Manager | failed portion of pipe                      | Quick action to contain spill |
| V-5     | 4/3/07 | 10:35 AM | Rick Dudley, Asst City Manager | Failed portion of pipe                      | Document failed pipe          |
| V-6     | 4/3/07 | 10:35 AM | Rick Dudley, Asst City Manager | Failed portion of pipe                      | Document failed pipe          |
| V-7     | 4/3/07 | 10:35 AM | Rick Dudley, Asst City Manager | Failed portion of pipe                      | Document failed pipe          |
| V-8     | 4/3/07 | 10:35 AM | Rick Dudley, Asst City Manager | Close-up of failed portion of pipe          | Document failed pipe          |
| V-9     | 4/3/07 | 10:35 AM | Rick Dudley, Asst City Manager | Close-up of failed portion of pipe          | Document failed pipe          |
| V-10    | 4/3/07 | 10:35 AM | Rick Dudley, Asst City Manager | Close-up of failed portion of pipe          | Document failed pipe          |
| V-11    | 4/3/07 | 10:35 AM | Rick Dudley, Asst City Manager | Close-up of failed portion of pipe          | Document failed pipe          |
| V-12    | 4/3/07 | 10:40 AM | Rick Dudley, Asst City Manager | Repair work taking place on pipe            | Quick action to contain spill |
| V-13    | 4/3/07 | 10:40 AM | Rick Dudley, Asst City Manager | Repair work taking place on pipe            | Quick action to contain spill |
| V-14    | 4/3/07 | 10:40 AM | Rick Dudley, Asst City Manager | Repair work taking place on pipe            | Quick action to contain spill |
| V-15    | 4/3/07 | 10:40 AM | Rick Dudley, Asst City Manager | Repair work taking place on pipe            | Quick action to contain spill |
| V-16    | 4/3/07 | 10:40 AM | Rick Dudley, Asst City Manager | Repair work taking place on pipe            | Quick action to contain spill |
| V-17    | 4/3/07 | 10:40 AM | Rick Dudley, Asst City Manager | Repair work taking place on pipe            | Quick action to contain spill |
| V-18    | 4/3/07 | 10:40 AM | Rick Dudley, Asst City Manager | Repair work taking place on pipe            | Quick action to contain spill |
| V-19    | 4/3/07 | 10:40 AM | Rick Dudley, Asst City Manager | Repair work taking place on pipe            | Quick action to contain spill |
| V-20    | 4/3/07 | 10:40 AM | Rick Dudley, Asst City Manager | Repair work taking place on pipe            | Quick action to contain spill |
| V-21    | 4/3/07 | 10:40 AM | Rick Dudley, Asst City Manager | Repair work taking place on pipe            | Quick action to contain spill |
| V-22    | 4/3/07 | 10:40 AM | Rick Dudley, Asst City Manager | Repair work taking place on pipe            | Quick action to contain spill |
| V-23    | 4/3/07 | 10:40 AM | Rick Dudley, Asst City Manager | Repair work taking place on pipe            | Quick action to contain spill |
| V-24    | 4/3/07 | 10:40 AM | Rick Dudley, Asst City Manager | Repair work taking place on pipe            | Quick action to contain spill |
| V-25    | 4/3/07 | 10:40 AM | Rick Dudley, Asst City Manager | Repair work taking place on pipe            | Quick action to contain spill |
| V-26    | 4/3/07 | 10:45 AM | Rick Dudley, Asst City Manager | Old pylon in excavation site                | Quick action to contain spill |
| V-27    | 4/3/07 | 10:50 AM | Rick Dudley, Asst City Manager | Aerator installation                        | Quick action to contain spill |
| V-28    | 4/3/07 | 10:50 AM | Rick Dudley, Asst City Manager | Aerator in action                           | Quick action to contain spill |
| V-29    | 4/3/07 | 10:50 AM | Rick Dudley, Asst City Manager | Aerator in action                           | Quick action to contain spill |
| V-30    | 4/3/07 | 10:50 AM | Rick Dudley, Asst City Manager | Aerator in action                           | Quick action to contain spill |
| V-31    | 4/3/07 | 10:50 AM | Rick Dudley, Asst City Manager | Aerator in action                           | Quick action to contain spill |
| V-32    | 4/3/07 | 10:50 AM | Rick Dudley, Asst City Manager | Aerator in action                           | Quick action to contain spill |
| V-33    | 4/3/07 | 10:55 AM | Rick Dudley, Asst City Manager | Environmental surveying taking place        | Quick action to contain spill |
| V-34    | 4/3/07 | 10:55 AM | Rick Dudley, Asst City Manager | Environmental surveying taking place        | Quick action to contain spill |
| V-35    | 4/3/07 | 11:00 AM | Rick Dudley, Asst City Manager | Buena Vista lagoon                          | Quick action to contain spill |
| V-36    | 4/3/07 | 11:00 AM | Rick Dudley, Asst City Manager | Buena Vista lagoon                          | Quick action to contain spill |
| V-37    | 4/3/07 | 11:00 AM | Rick Dudley, Asst City Manager | Buena Vista lagoon                          | Quick action to contain spill |
| V-38    | 4/3/07 | 11:00 AM | Rick Dudley, Asst City Manager | Environmental surveying continues           | Quick action to contain spill |