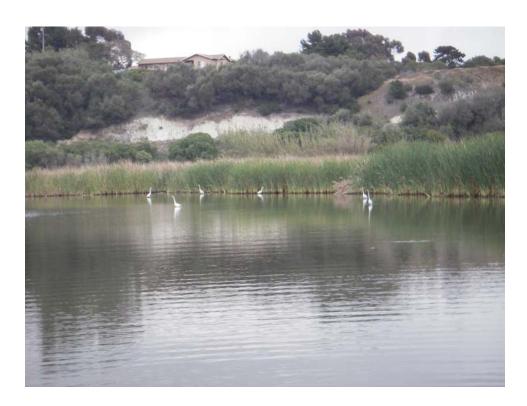

**W47-2: Date:** April 7, 2007 **Time:** 7:35am. **Photographer:** D. Owen **Description:** Aeration hose, foam, algae along south shore of East Basin **View:** South

**W47-3: Date:** April 7, 2007 **Time:** 8:30am. **Photographer:** D. Owen **Description:** Great egrets standing in East Basin **View:** North