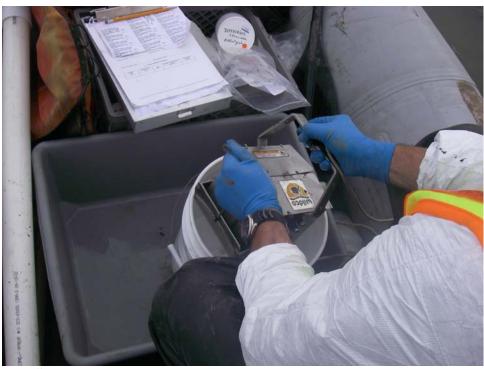

**W45-10: Date:** April 5, 2007 **Time:** 8:33am. **Photographer:** C. Hartman **Description:** East Basin water and reeds **View:** South

**W45-11: Date:** April 5, 2007 **Time:** 9:16am. **Photographer:** C. Hartman **Description:** East Basin water quality measurements using YSI **View:** East