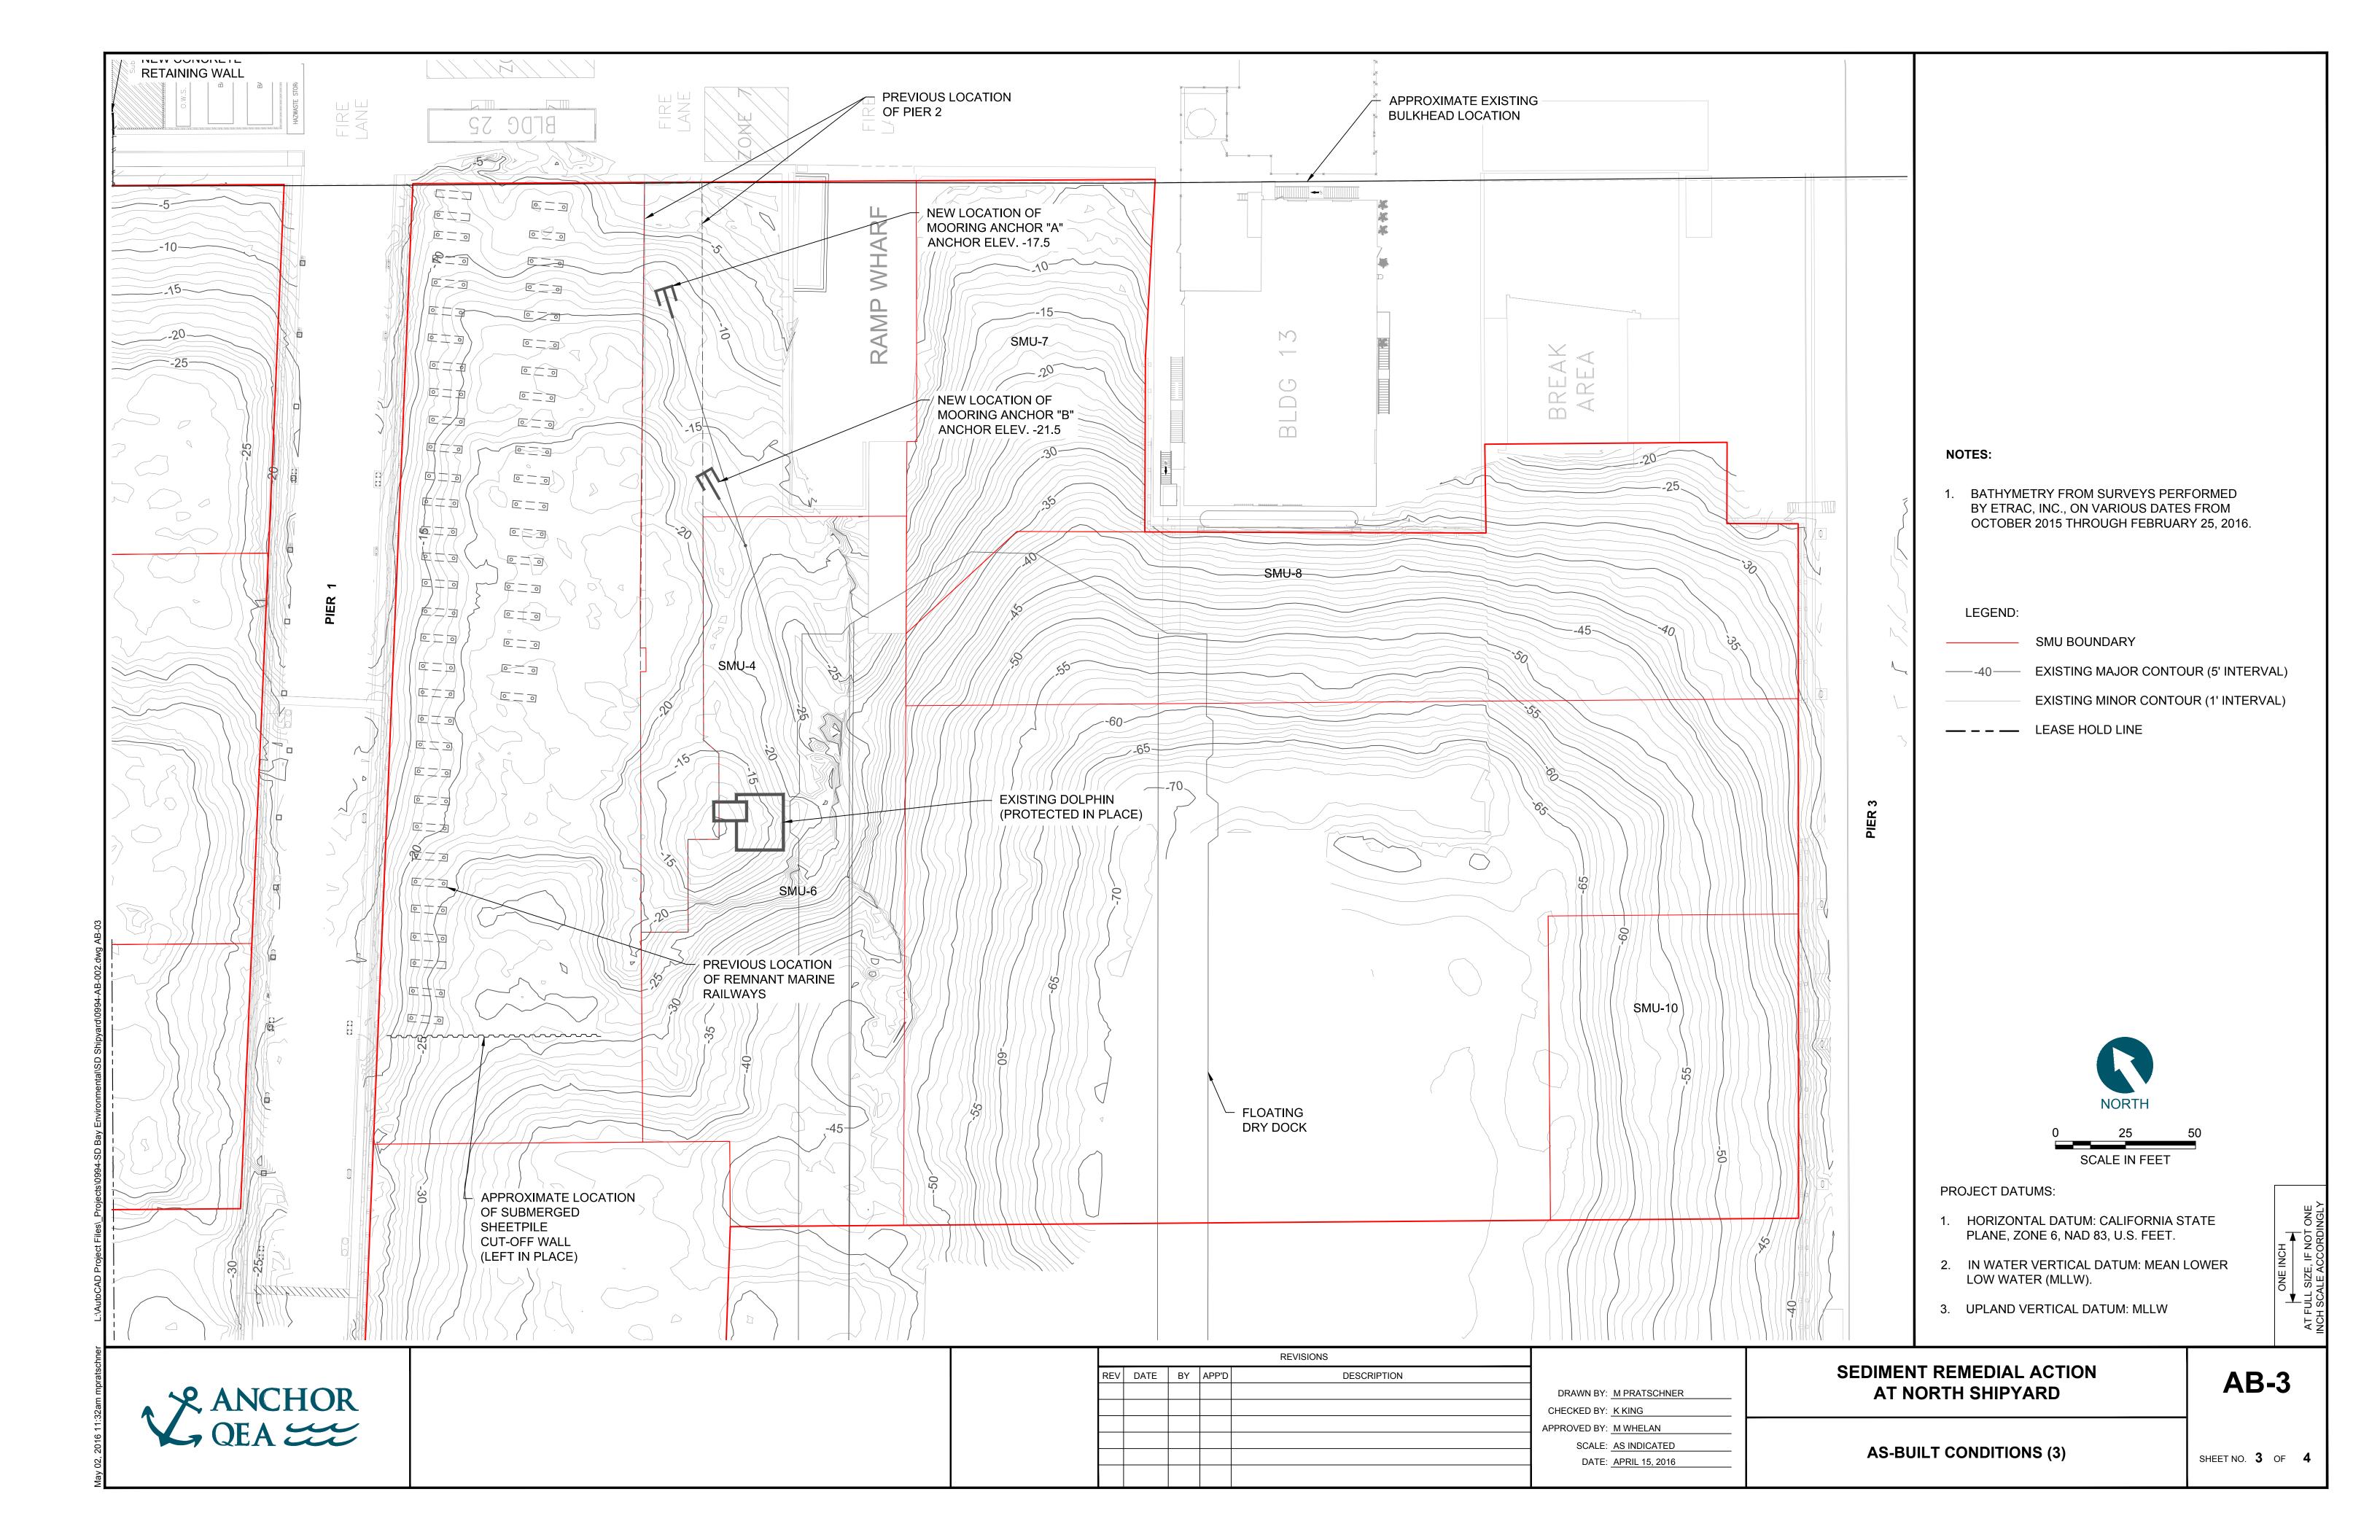

## NOTES:

1. BATHYMETRY FROM SURVEYS PERFORMED BY ETRAC, INC., ON VARIOUS DATES FROM OCTOBER 2015 THROUGH FEBRUARY 25, 2016.

## LEGEND:

|     | SMU BOUNDARY                         |
|-----|--------------------------------------|
| -40 | EXISTING MAJOR CONTOUR (5' INTERVAL) |
| -38 | EXISTING MINOR CONTOUR (1' INTERVAL) |
|     | LEASE HOLD LINE                      |

PROJECT DATUMS:

- 1. HORIZONTAL DATUM: CALIFORNIA STATE PLANE, ZONE 6, NAD 83, U.S. FEET.
- 2. IN WATER VERTICAL DATUM: MEAN LOWER LOW WATER (MLLW).
- 3. UPLAND VERTICAL DATUM: MLLW