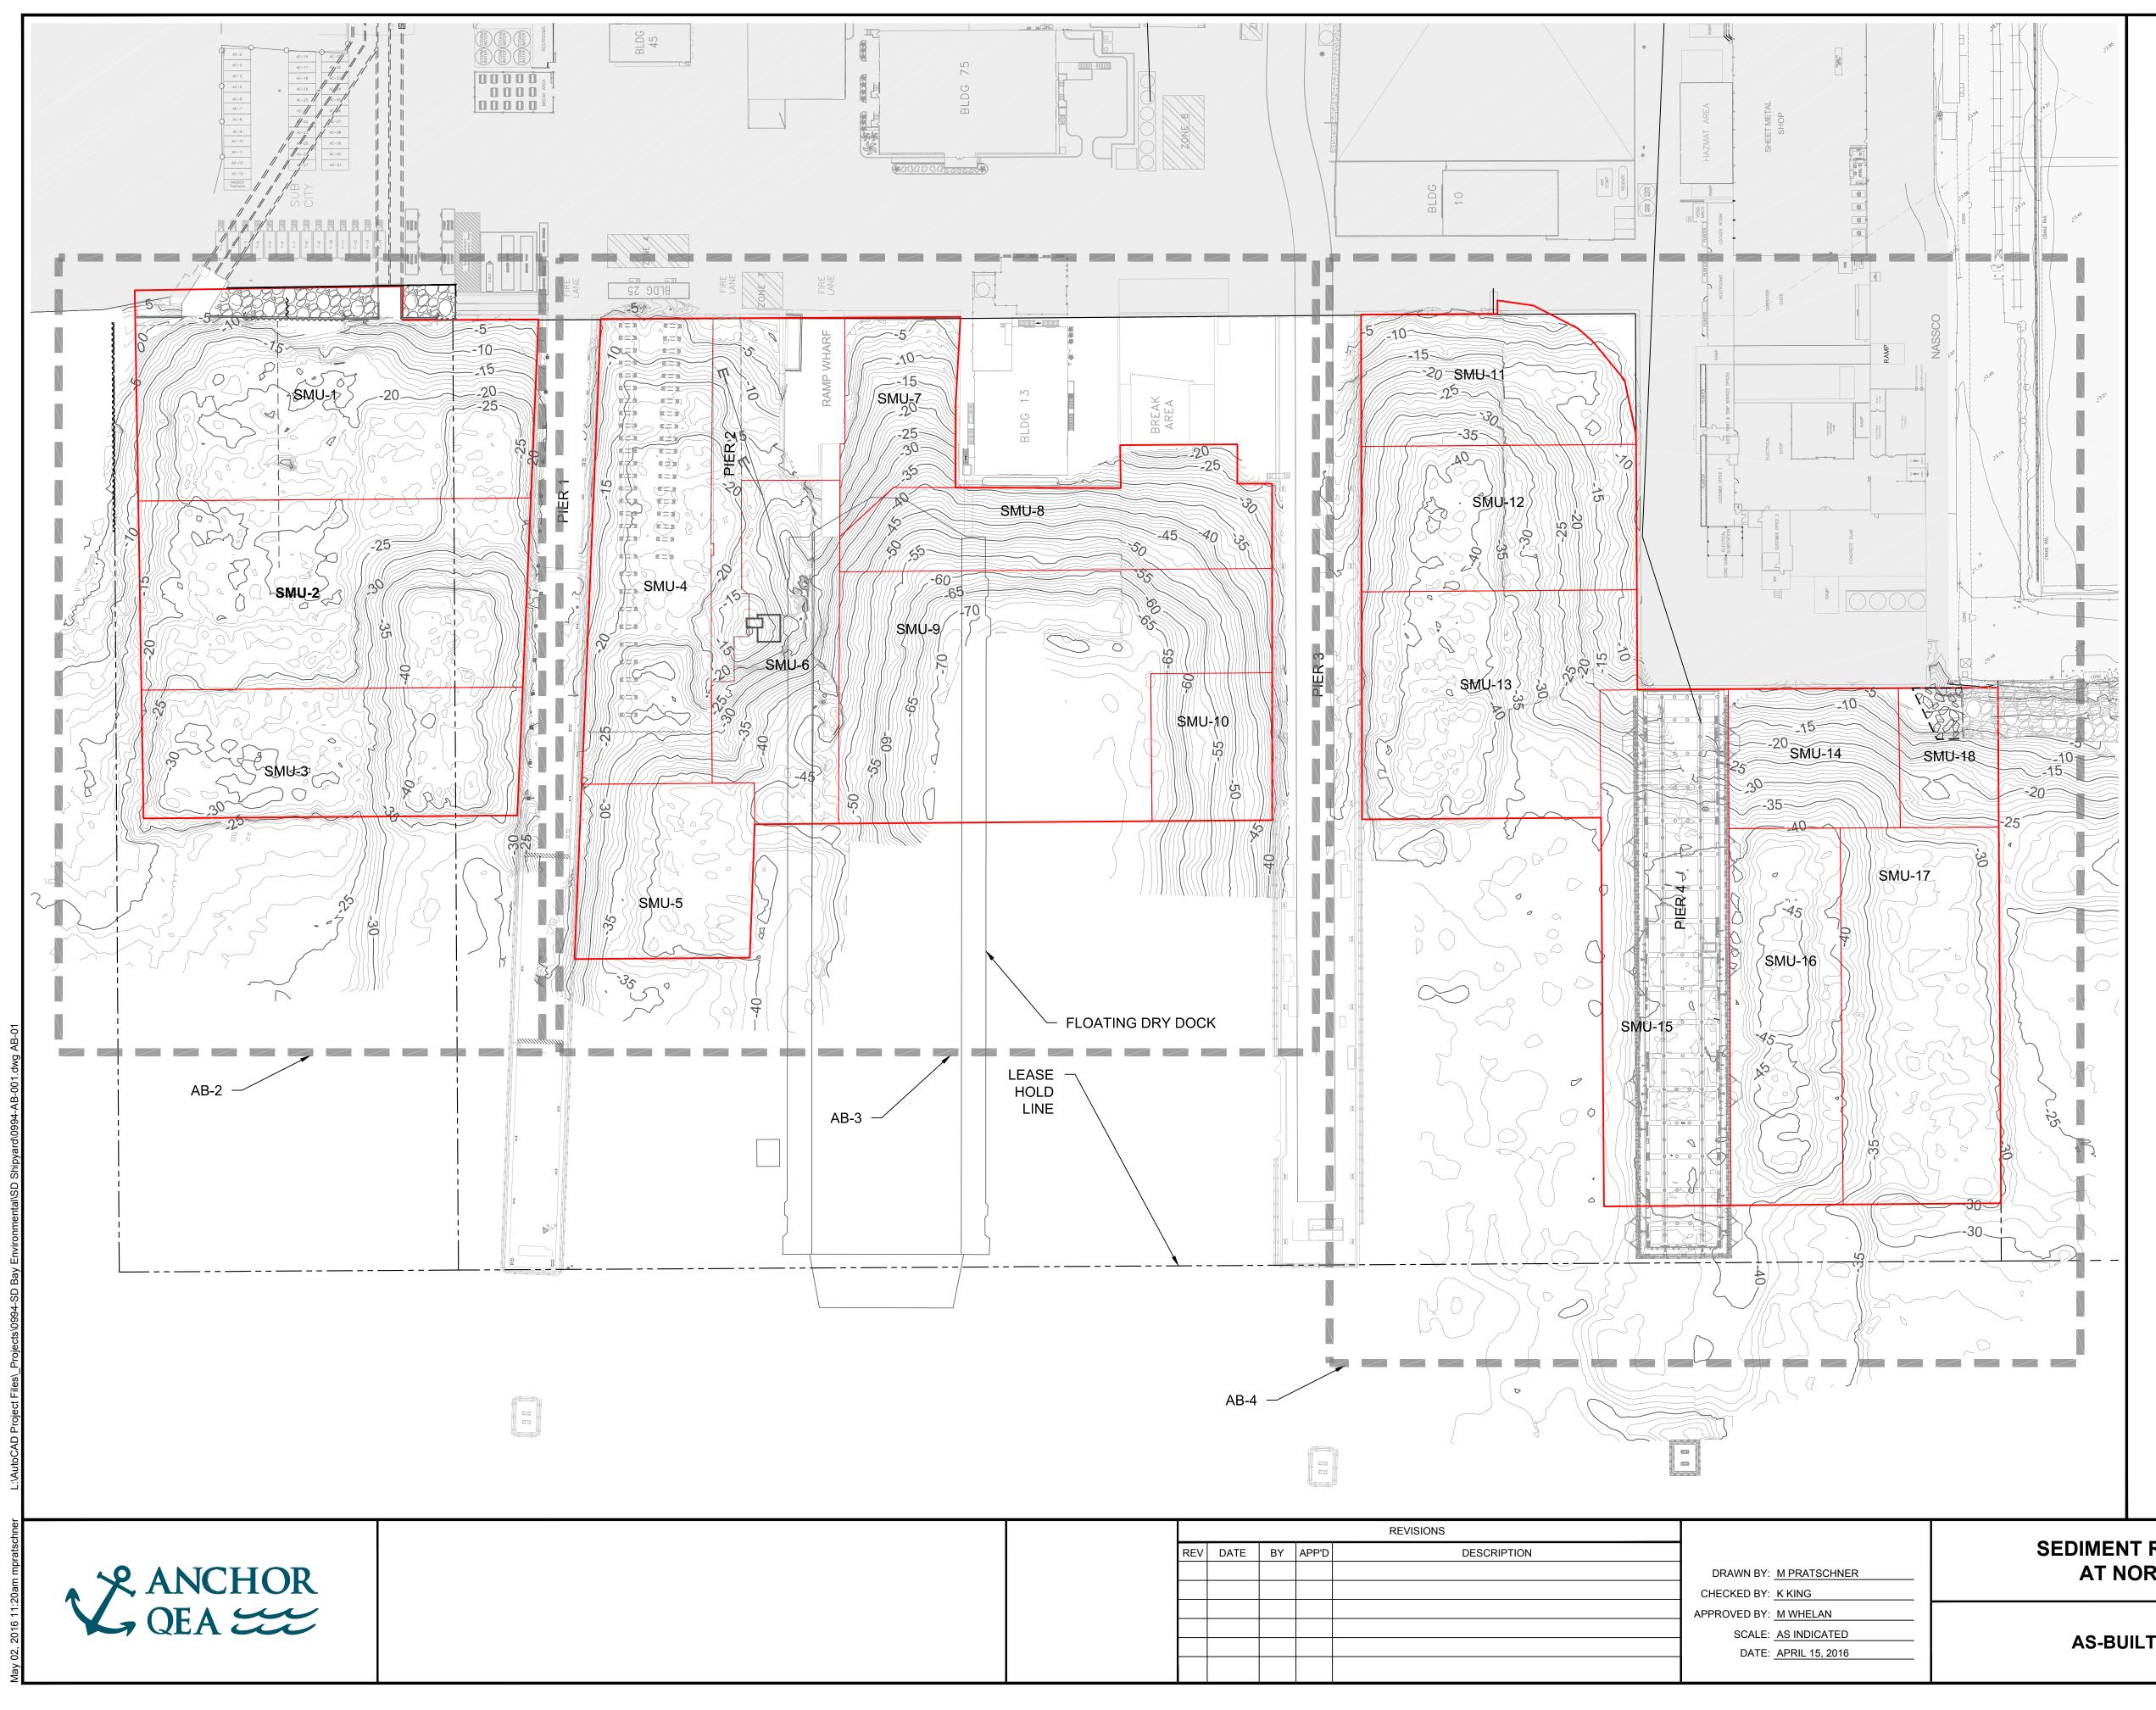

## NOTES:

1. BATHYMETRY FROM SURVEYS PERFORMED BY ETRAC, INC., ON VARIOUS DATES FROM OCTOBER 2015 THROUGH FEBRUARY 25, 2016.

## LEGEND:

|     | SMU BOUNDARY                         |
|-----|--------------------------------------|
| -40 | EXISTING MAJOR CONTOUR (5' INTERVAL) |
| -38 | EXISTING MINOR CONTOUR (1' INTERVAL) |
|     | LEASE HOLD LINE                      |

PROJECT DATUMS:

- 1. HORIZONTAL DATUM: CALIFORNIA STATE PLANE, ZONE 6, NAD 83, U.S. FEET.
- 2. IN WATER VERTICAL DATUM: MEAN LOWER LOW WATER (MLLW).
- 3. UPLAND VERTICAL DATUM: MLLW

## SEDIMENT REMEDIAL ACTION AT NORTH SHIPYARD

**AB-1** 

**AS-BUILT CONDITIONS (1)** 

SHEET NO. 1 OF 4

| REV | / DATE | BY | APP'D | DESCRIPTION |                              |
|-----|--------|----|-------|-------------|------------------------------|
|     |        |    |       |             | DRAWN BY: M PRATSCHNER       |
|     |        |    |       |             | CHECKED BY: K KING           |
|     |        |    |       |             | APPROVED BY: <u>M WHELAN</u> |
|     |        |    |       |             | SCALE: AS INDICATED          |
|     |        |    |       |             | DATE: APRIL 15, 2016         |
|     |        |    |       |             |                              |