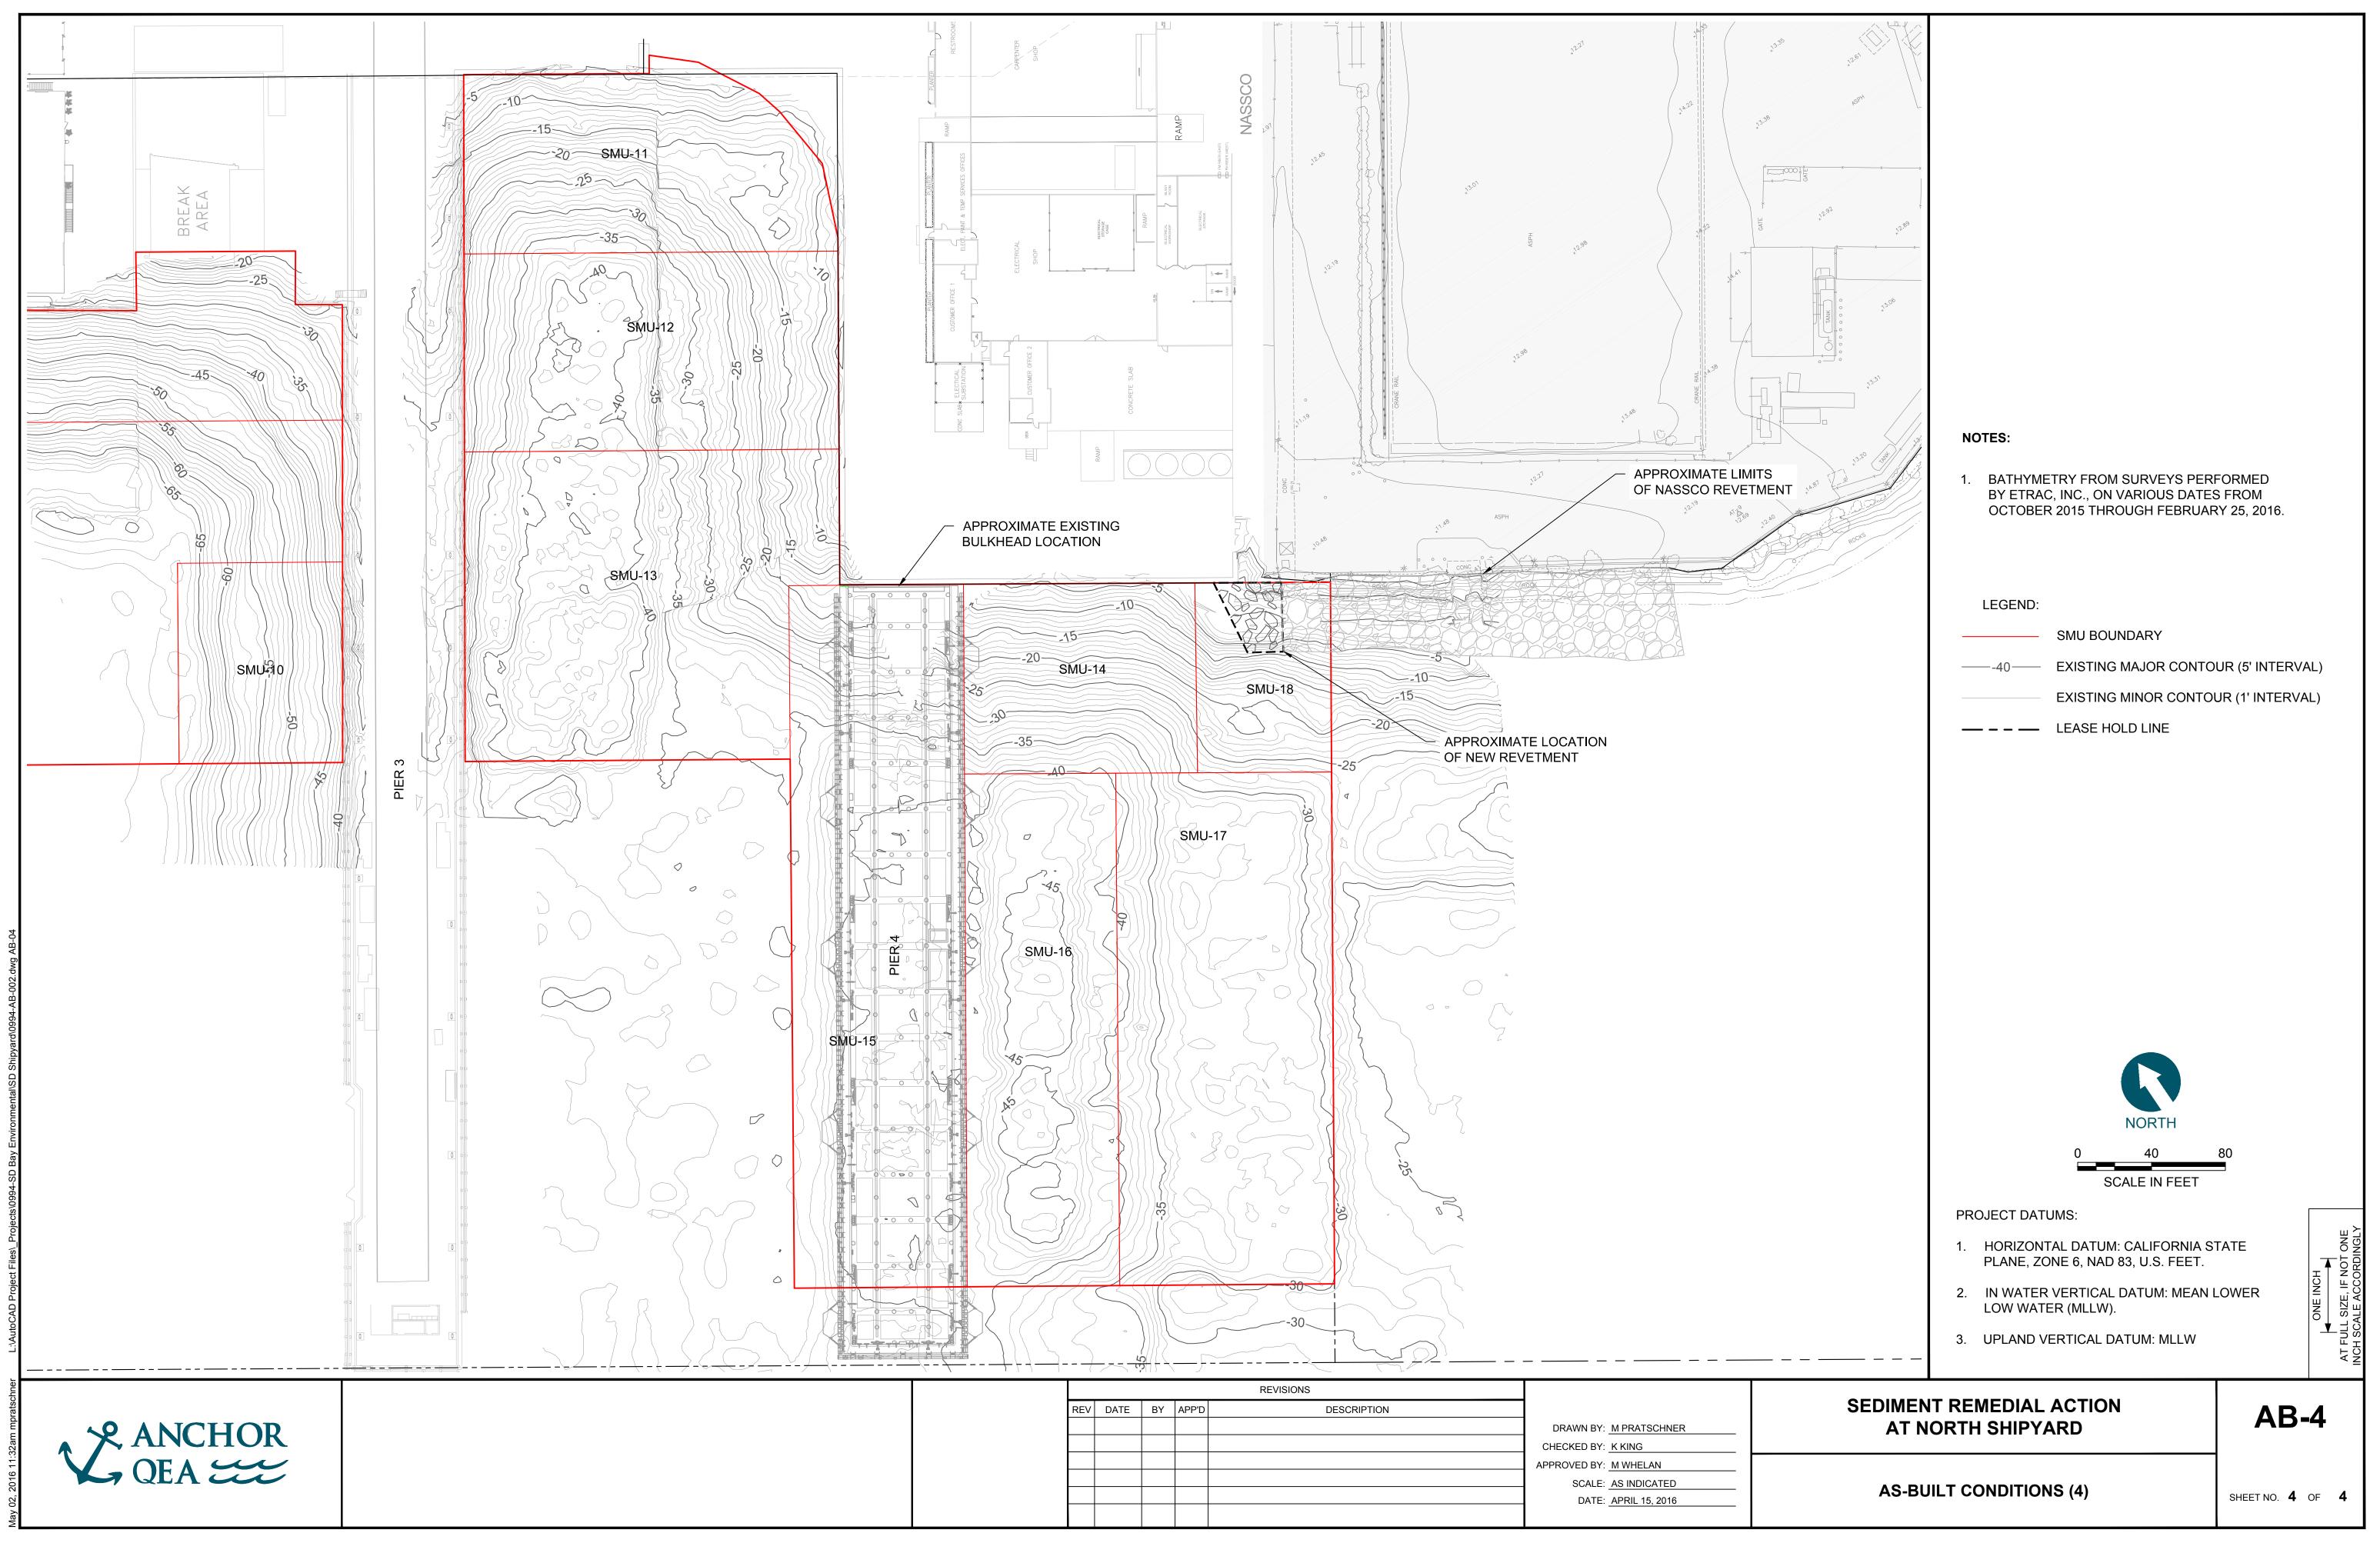

## NOTES:

1. BATHYMETRY FROM SURVEYS PERFORMED BY ETRAC, INC., ON VARIOUS DATES FROM OCTOBER 2015 THROUGH FEBRUARY 25, 2016.

## LEGEND:

|     | SMU BOUNDARY                         |
|-----|--------------------------------------|
| -40 | EXISTING MAJOR CONTOUR (5' INTERVAL) |
| -38 | EXISTING MINOR CONTOUR (1' INTERVAL) |
|     | LEASE HOLD LINE                      |

PROJECT DATUMS:

- 1. HORIZONTAL DATUM: CALIFORNIA STATE PLANE, ZONE 6, NAD 83, U.S. FEET.
- 2. IN WATER VERTICAL DATUM: MEAN LOWER LOW WATER (MLLW).
- 3. UPLAND VERTICAL DATUM: MLLW