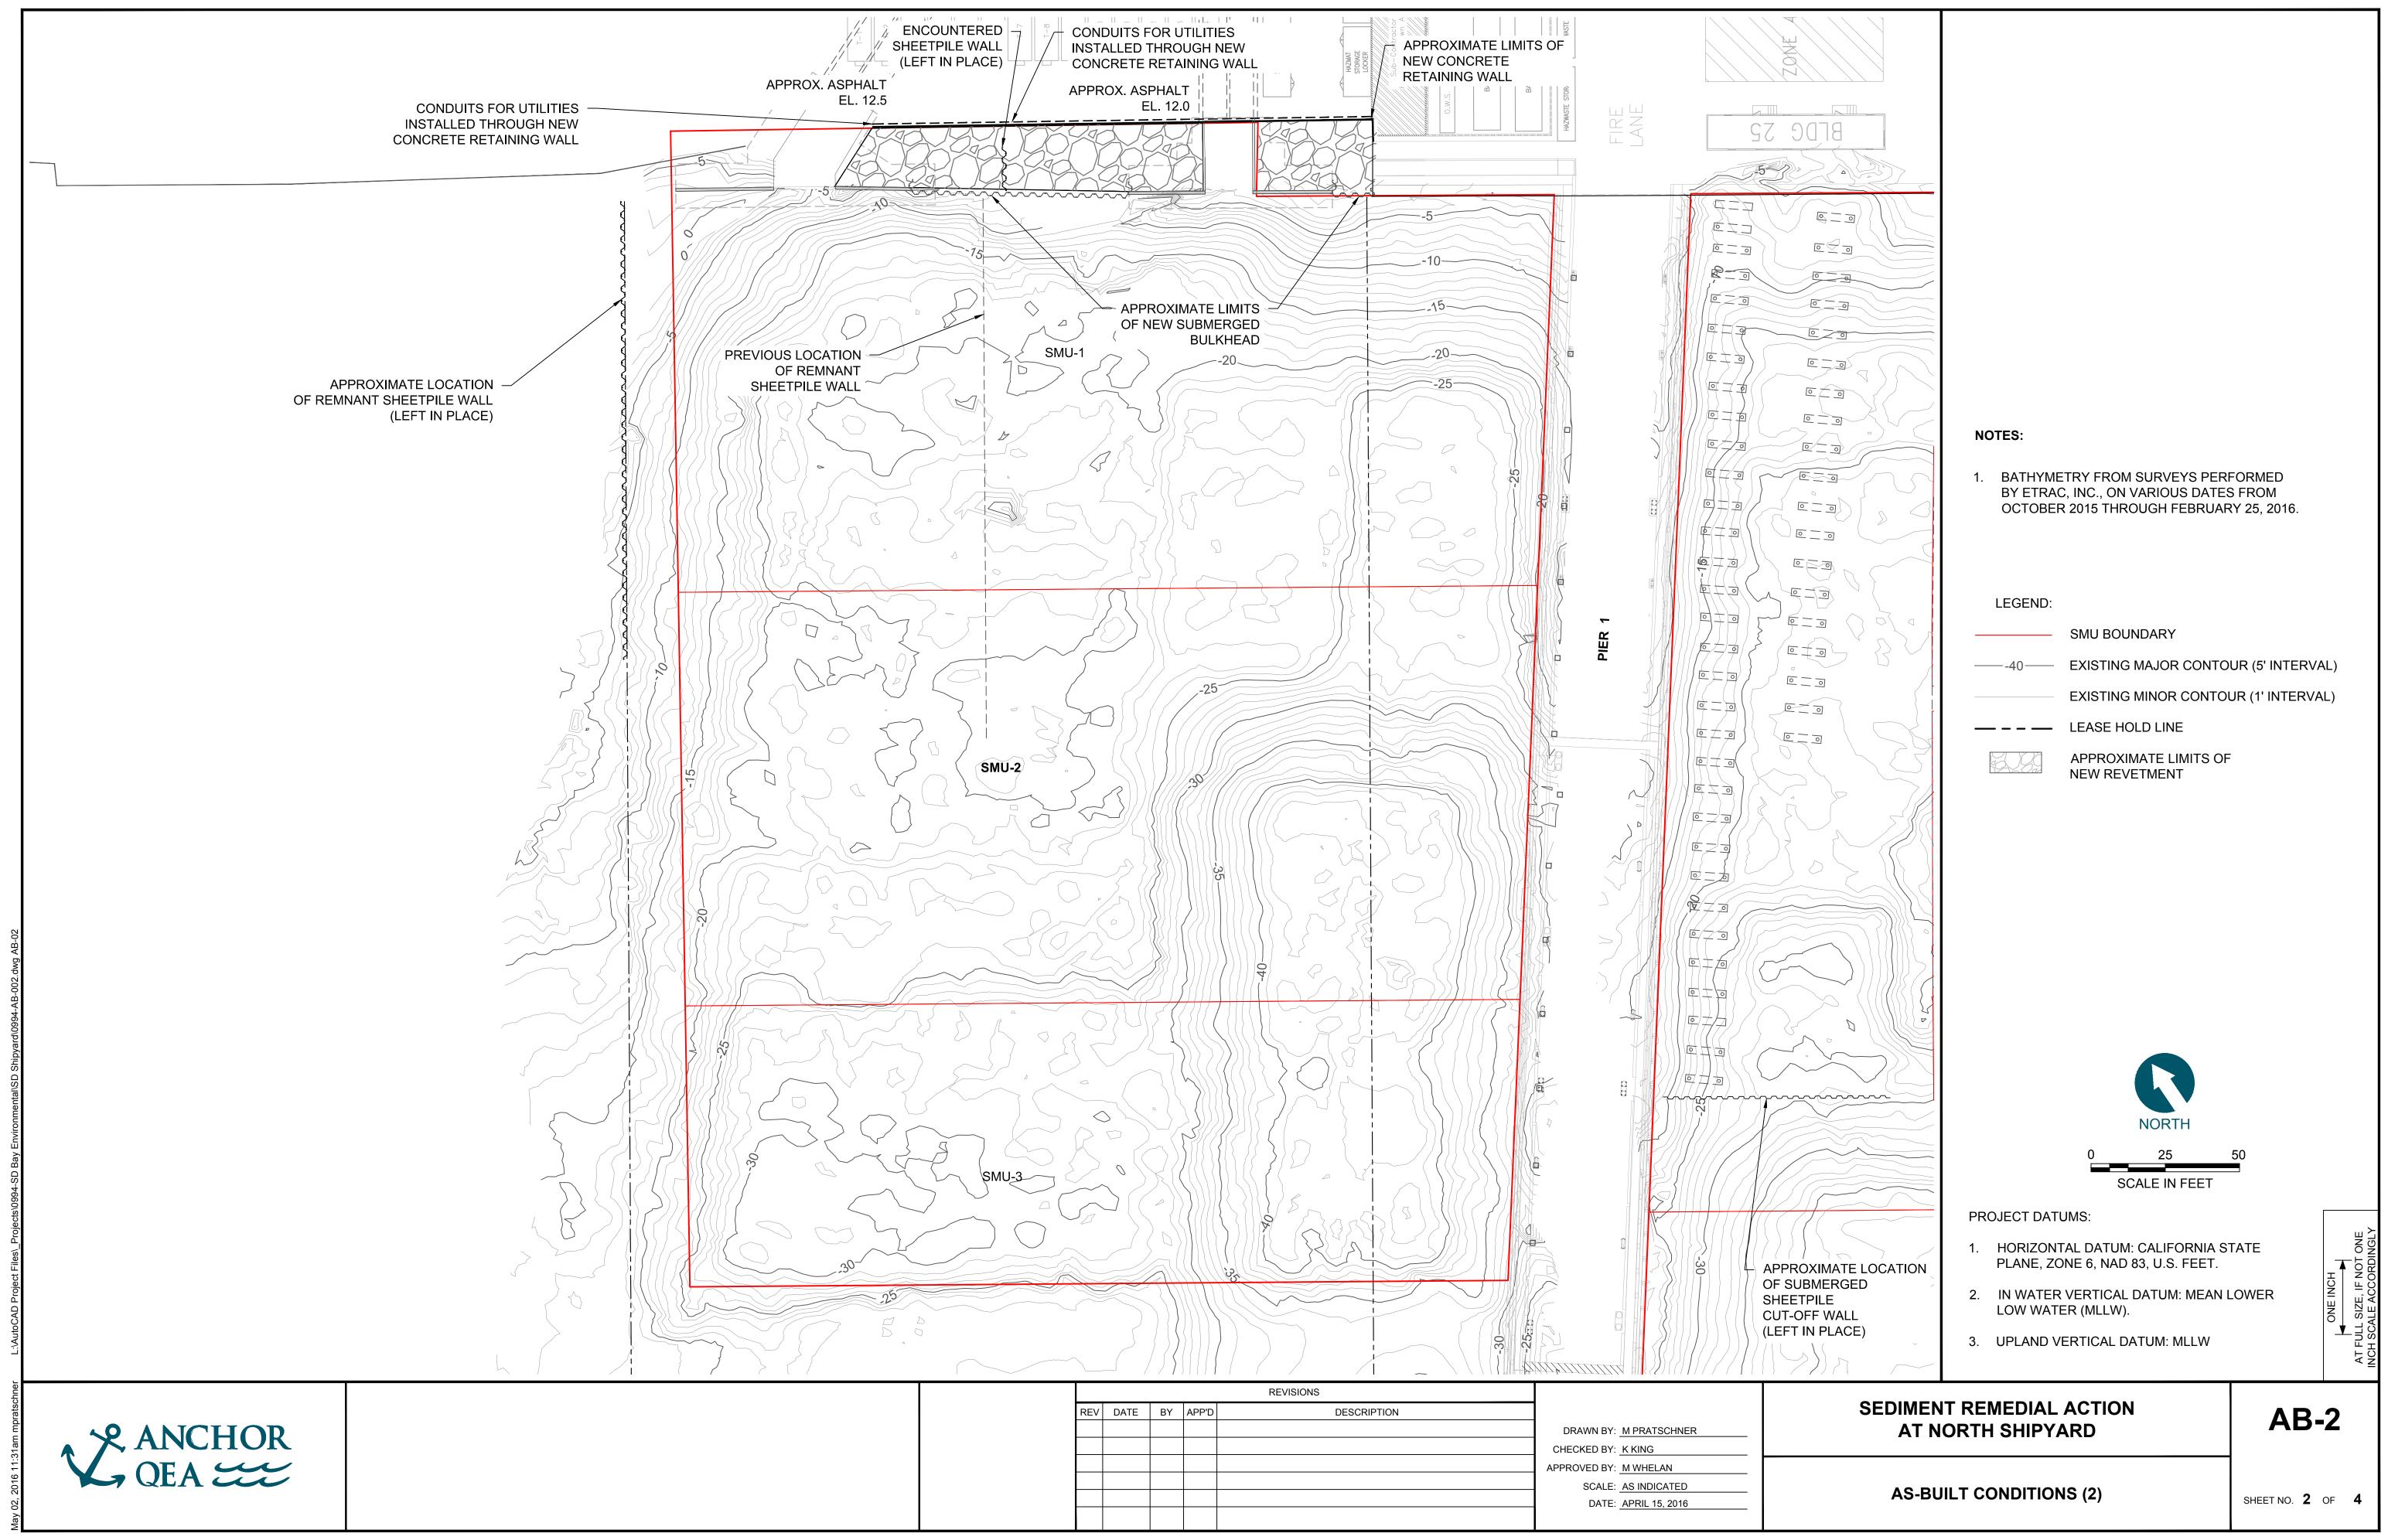

## NOTES:

1. BATHYMETRY FROM SURVEYS PERFORMED BY ETRAC, INC., ON VARIOUS DATES FROM OCTOBER 2015 THROUGH FEBRUARY 25, 2016.

## LEGEND:

|     | SMU BOUNDARY                         |
|-----|--------------------------------------|
| -40 | EXISTING MAJOR CONTOUR (5' INTERVAL) |
| -38 | EXISTING MINOR CONTOUR (1' INTERVAL) |
|     | LEASE HOLD LINE                      |

PROJECT DATUMS:

- 1. HORIZONTAL DATUM: CALIFORNIA STATE PLANE, ZONE 6, NAD 83, U.S. FEET.
- 2. IN WATER VERTICAL DATUM: MEAN LOWER LOW WATER (MLLW).
- 3. UPLAND VERTICAL DATUM: MLLW