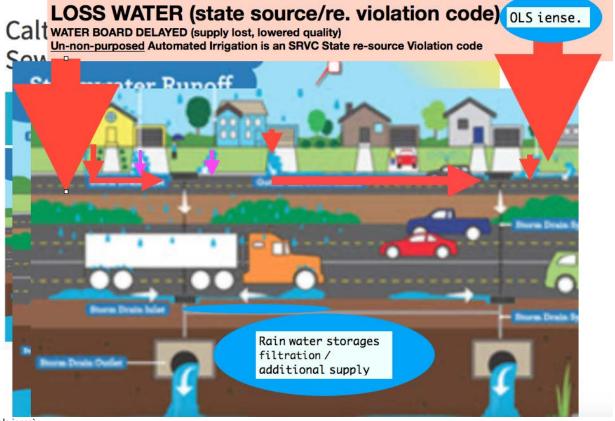

'ols iense' indicate Water Resource State Control Board delaying restrictions for immediate state resource conservation regulation in particular reported continuously repeated locations.

## LOSS WATER (state source/re. violation code)

<u>Un-non-purposed</u> (categorize water usage and define on the supplier reports). <u>Restrictions on</u> Automated Irrigation is an SRVC State re-source Violation code, LOSS WATER CODE (quality and quantity control)