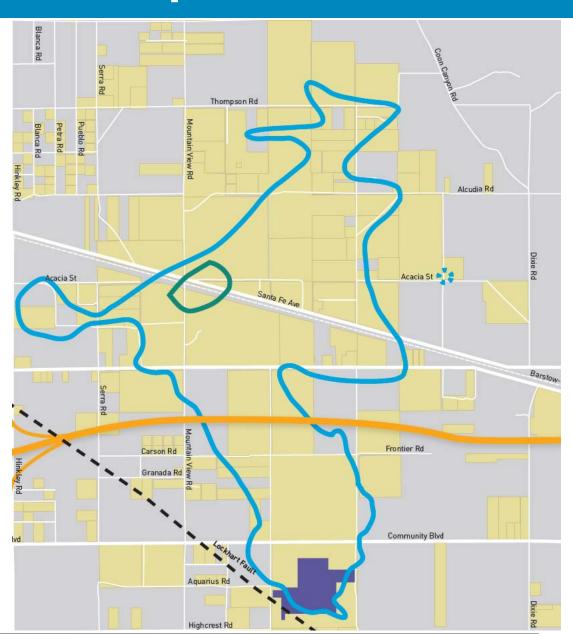

## **Lower Aquifer**

- 3.1ppb Plume Outline, Upper Aquifer
- 3.1ppb Plume Outline, Lower Aquifer
- PG&E Owned Property (as of 9/30/15)
- Highway 58 Reroute
- Compressor Station