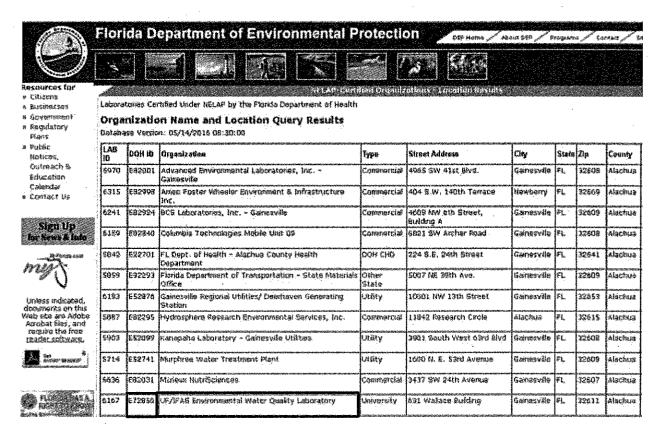

# https://fldeploc.dep.state.fl.us/aams/index.asp

There are a total of 376 laboratories in the Inactive database and 368 in the Active database. There were 202 Inactive laboratories which were physically located in Florida as were 233 Active laboratories. 89 of these inactive laboratories are associated with local municipalities and other government agencies, mostly laboratories associated with sewage treatment plants but also drinking water facilities, county and state public health laboratories, and university laboratories. Among the active laboratories located in Florida, there

were 109 utility owned (both public and private), 77 commercial, 21 Environmental Pollution laboratories, 11 Department of Health (State or County) laboratories, six university laboratories, three Federal laboratories, and 12 "others". Non-government laboratories on the inactive list included bottled water companies (Zephyrhills Spring Water Company), private utilities (The Villages Environmental Laboratory), commercial laboratories (Advanced Environmental Laboratories, Inc. – Gainesville), in-house laboratories (Tropicana), and so forth.

Not all of these inactive laboratories actually ceased to exist or even lost accreditation. This could be determined by determining which county the Inactive laboratory was physically located and then checking all laboratories in that county in the Active database. Some laboratories had simply changed their names, or moved to new locations, or were purchased by other laboratories, or were consolidated after a parent company was purchased. Zephyrhills Spring Water Company was purchased by a larger firm which already had a laboratory at another facility. Advanced Environmental Laboratories, Inc. – Gainesville simply moved a few blocks away and got a new certificate number.