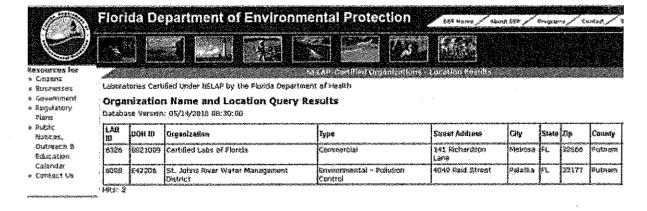

# https://fldeploc.dep.state.fl.us/aams/index.asp

There are a total of 376 laboratories in the Inactive database and 368 in the Active database. There were 202 Inactive laboratories which were physically located in Florida as were 233 Active laboratories. 89 of these inactive laboratories are associated with local municipalities and other government agencies, mostly laboratories associated with sewage treatment plants but also drinking water facilities, county and state public health laboratories, and university laboratories. Among the active laboratories located in Florida, there

were 109 utility owned (both public and private), 77 commercial, 21 Environmental Pollution laboratories, 11 Department of Health (State or County) laboratories, six university laboratories, three Federal laboratories, and 12 "others". Non-government laboratories on the inactive list included bottled water companies (Zephyrhills Spring Water Company), private utilities (The Villages Environmental Laboratory), commercial laboratories (Advanced Environmental Laboratories, Inc. – Gainesville), in-house laboratories (Tropicana), and so forth.

Not all of these inactive laboratories actually ceased to exist or even lost accreditation. This could be determined by determining which county the Inactive laboratory was physically located and then checking all laboratories in that county in the Active database. Some laboratories had simply changed their names, or moved to new locations, or were purchased by other laboratories, or were consolidated after a parent company was purchased. Zephyrhills Spring Water Company was purchased by a larger firm which already had a laboratory at another facility. Advanced Environmental Laboratories, Inc. – Gainesville simply moved a few blocks away and got a new certificate number.

However those reasons rarely apply to the government laboratories listed, although it did in some cases. Port St. Lucie Utility Systems Department Laboratory (E56489) was listed as inactive but had simply been renamed and given a new Department of Health (DOH) certificate number (E56718). In another case the City of Cocoa had had two laboratories, one for their wastewater treatment plant and one for their drinking water plant. After NELAP was implemented, the two were consolidated and the wastewater laboratory was closed. There were 10 government owned laboratories that were either moved, had a name change, or were consolidated. There were 79 that closed altogether.