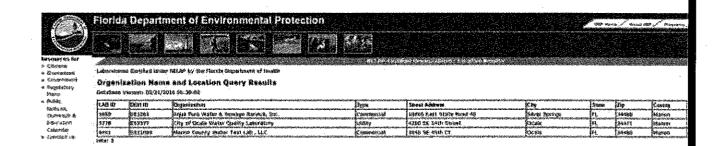

# https://fldeploc.dep.state.fl.us/aams/index.asp

There are a total of 376 laboratories in the Inactive database and 368 in the Active database. There were 202 Inactive laboratories which were physically located in Florida as were 233 Active laboratories. 89 of these inactive laboratories are associated with local municipalities and other government agencies, mostly laboratories associated with sewage treatment plants but also drinking water facilities, county and state public health laboratories, and university laboratories. Among the active laboratories located in Florida, there

were 109 utility owned (both public and private), 77 commercial, 21 Environmental Pollution laboratories, 11 Department of Health (State or County) laboratories, six university laboratories, three Federal laboratories, and 12 "others". Non-government laboratories on the inactive list included bottled water companies (Zephyrhills Spring Water Company), private utilities (The Villages Environmental Laboratory), commercial laboratories (Advanced Environmental Laboratories, Inc. – Gainesville), in-house laboratories (Tropicana), and so forth.