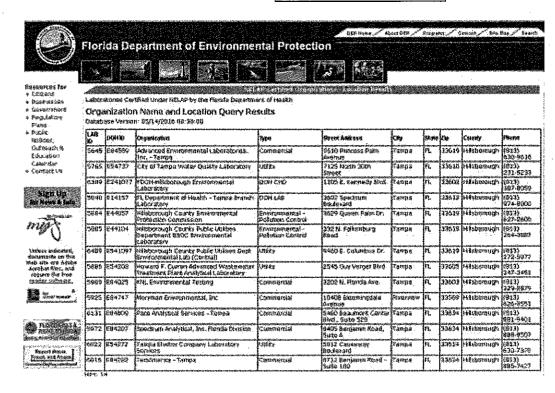

So Florida and New York represent good test cases for the impacts of requiring TNI requirement on smaller government owned laboratories. More importantly the Florida Department of Environmental Protection maintains two databases that are available on line. One is a list of all currently accredited laboratories, the "Active" database. The other database includes all laboratories which were once accredited by the Florida Department of Health (FDOH) but are no longer. New York likewise has an on-line database for currently accredited laboratories and the author of this report has a database of TNI (NELAP) accredited laboratories from 2001.

# https://fldeploc.dep.state.fl.us/aams/index.asp

There are a total of 376 laboratories in the Inactive database and 368 in the Active database. There were 202 Inactive laboratories which were physically located in Florida as were 233 Active laboratories. 89 of these inactive laboratories are associated with local municipalities and other government agencies, mostly laboratories associated with sewage treatment plants but also drinking water facilities, county and state public health laboratories, and university laboratories. Among the active laboratories located in Florida, there

were 109 utility owned (both public and private), 77 commercial, 21 Environmental Pollution laboratories, 11 Department of Health (State or County) laboratories, six university laboratories, three Federal laboratories, and 12 "others". Non-government laboratories on the inactive list included bottled water companies (Zephyrhills Spring Water Company), private utilities (The Villages Environmental Laboratory), commercial laboratories (Advanced Environmental Laboratories, Inc. – Gainesville), in-house laboratories (Tropicana), and so forth.