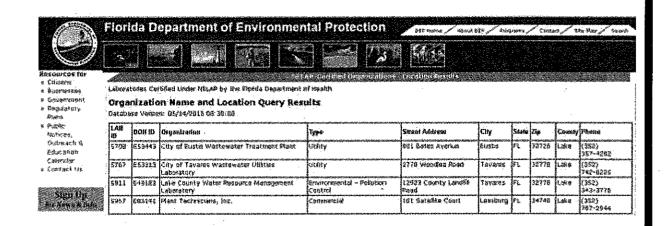

So Florida and New York represent good test cases for the impacts of requiring TNI requirement on smaller government owned laboratories. More importantly the Florida Department of Environmental Protection maintains two databases that are available on line. One is a list of all currently accredited laboratories, the "Active" database. The other database includes all laboratories which were once accredited by the Florida Department of Health (FDOH) but are no longer. New York likewise has an on-line database for currently accredited laboratories and the author of this report has a database of TNI (NELAP) accredited laboratories from 2001.

# https://fldeploc.dep.state.fl.us/aams/index.asp

There are a total of 376 laboratories in the Inactive database and 368 in the Active database. There were 202 Inactive laboratories which were physically located in Florida as were 233 Active laboratories. 89 of these inactive laboratories are associated with local municipalities and other government agencies, mostly laboratories associated with sewage treatment plants but also drinking water facilities, county and state public health laboratories, and university laboratories. Among the active laboratories located in Florida, there

were 109 utility owned (both public and private), 77 commercial, 21 Environmental Pollution laboratories, 11 Department of Health (State or County) laboratories, six university laboratories, three Federal laboratories, and 12 "others". Non-government laboratories on the inactive list included bottled water companies (Zephyrhills Spring Water Company), private utilities (The Villages Environmental Laboratory), commercial laboratories (Advanced Environmental Laboratories, Inc. – Gainesville), in-house laboratories (Tropicana), and so forth.