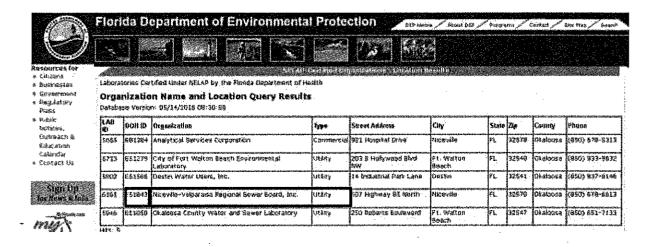

# https://fldeploc.dep.state.fl.us/aams/index.asp

There are a total of 376 laboratories in the Inactive database and 368 in the Active database. There were 202 Inactive laboratories which were physically located in Florida as were 233 Active laboratories. 89 of these inactive laboratories are associated with local municipalities and other government agencies, mostly laboratories associated with sewage treatment plants but also drinking water facilities, county and state public health laboratories, and university laboratories. Among the active laboratories located in Florida, there

were 109 utility owned (both public and private), 77 commercial, 21 Environmental Pollution laboratories, 11 Department of Health (State or County) laboratories, six university laboratories, three Federal laboratories, and 12 "others". Non-government laboratories on the inactive list included bottled water companies (Zephyrhills Spring Water Company), private utilities (The Villages Environmental Laboratory), commercial laboratories (Advanced Environmental Laboratories, Inc. – Gainesville), in-house laboratories (Tropicana), and so forth.

However those reasons rarely apply to the government laboratories listed, although it did in some cases. Port St. Lucie Utility Systems Department Laboratory (E56489) was listed as inactive but had simply been renamed and given a new Department of Health (DOH) certificate number (E56718). In another case the City of Cocoa had had two laboratories, one for their wastewater treatment plant and one for their drinking water plant. After NELAP was implemented, the two were consolidated and the wastewater laboratory was closed. There were 10 government owned laboratories that were either moved, had a name change, or were consolidated. There were 79 that closed altogether.