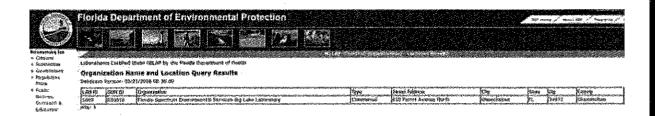

# https://fldeploc.dep.state.fl.us/aams/index.asp

There are a total of 376 laboratories in the Inactive database and 368 in the Active database. There were 202 Inactive laboratories which were physically located in Florida as were 233 Active laboratories. 89 of these inactive laboratories are associated with local municipalities and other government agencies, mostly laboratories associated with sewage treatment plants but also drinking water facilities, county and state public health laboratories, and university laboratories. Among the active laboratories located in Florida, there

were 109 utility owned (both public and private), 77 commercial, 21 Environmental Pollution laboratories, 11 Department of Health (State or County) laboratories, six university laboratories, three Federal laboratories, and 12 "others". Non-government laboratories on the inactive list included bottled water companies (Zephyrhills Spring Water Company), private utilities (The Villages Environmental Laboratory), commercial laboratories (Advanced Environmental Laboratories, Inc. – Gainesville), in-house laboratories (Tropicana), and so forth.