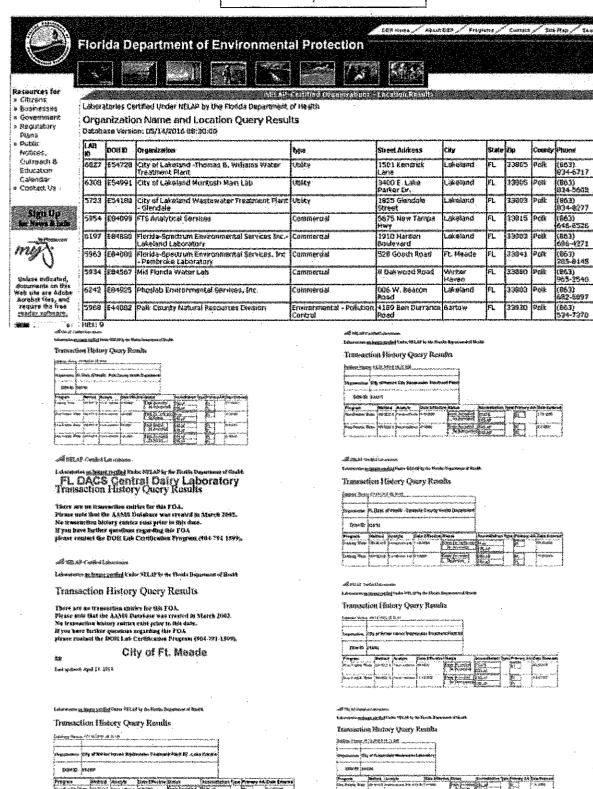

The City of Bartow Wastewater Treatment Plant Laboratory (E54339) is also listed as inactive. However a review of the database revealed no information about when the City of Bartow relinquished its accreditation. A telephone call to the treatment plant operator on duty revealed that the plant had indeed dropped their accreditation as soon as the TNI requirements were added

Of the 78 government owned laboratories located in Florida that actually closed completely, 44 of these laboratories closed within six years of Florida requiring all laboratories to comply with NELAP/TNI requirements. These laboratories tended to be smaller, performing smaller numbers of tests which were generally simpler and were associated with utilities, such as a sewage treatment plant. For example the City of Belle Glade's Wastewater Treatment Plant had been accredited for 17 analytes, including pH, NH3, NO3, NO2, TKN, Organic Nitrogen, BOD, DO, Chloride, Phosphorus, Conductivity, TDS, TSS, Total Coliforms, Fecal Coliforms, and E. coli. This laboratory, which is located in Palm Beach County, relinquished its accreditation in 2003. The laboratories that closed after the first six years tended to be the State and County public health laboratories. A few of these laboratories performed more complex tests, such as the Polk County Health Department laboratory analyzed Gross Alpha, Gross Beta, Radium 226, and Radium 228 which closed in 2016.