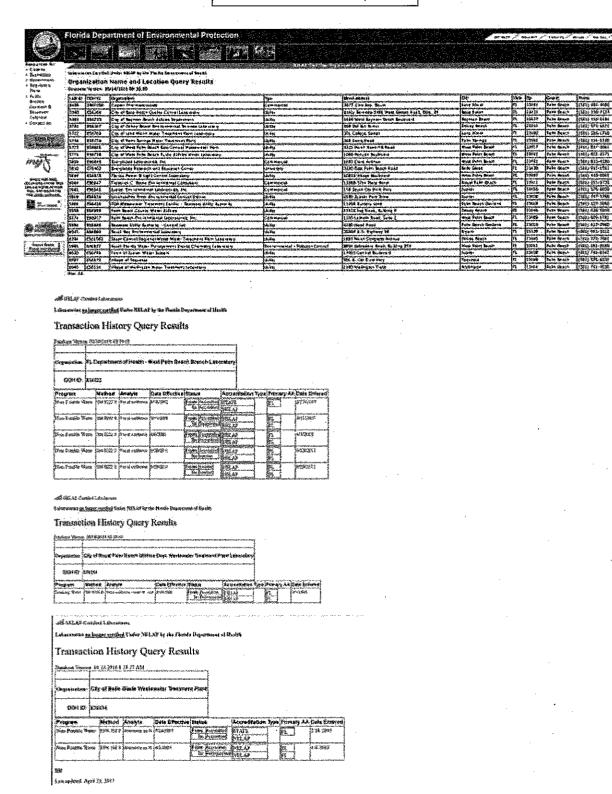

However those reasons rarely apply to the government laboratories listed, although it did in some cases. Port St. Lucie Utility Systems Department Laboratory (E56489) was listed as inactive but had simply been renamed and given a new Department of Health (DOH) certificate number (E56718). In another case the City of Cocoa had had two laboratories, one for their wastewater treatment plant and one for their drinking water plant. After NELAP was implemented, the two were consolidated and the wastewater laboratory was closed. There were 10 government owned laboratories that were either moved, had a name change, or were consolidated. There were 79 that closed altogether.

For example of how this analysis worked, the City of Atlantic Beach had a laboratory (E52465) in their small Wastewater Treatment Plant (3.5 MGD). In the Inactive database this laboratory was recorded as analyzing Biochemical Oxygen Demand (BOD), Fecal Coliforms, Dissolved Oxygen, Chlorine Residual, Total Suspended Solids, Temperature, and pH. When these analytes were queried as to when the laboratory the results indicated that it had closed before March of 2002. A review of all laboratories in Duval County revealed no laboratories in Atlantic Beach at all and none associated with the City of Atlantic Beach anywhere in Duval County. The Director of the City's plants was contacted via email. He indicated in an email response that the City had closed its laboratory because of the expenses associated with NELAP accreditation (see below).

The City of Bartow Wastewater Treatment Plant Laboratory (E54339) is also listed as inactive. However a review of the database revealed no information about when the City of Bartow relinquished its accreditation. A telephone call to the treatment plant operator on duty revealed that the plant had indeed dropped their accreditation as soon as the TNI requirements were added

Of the 78 government owned laboratories located in Florida that actually closed completely, 44 of these laboratories closed within six years of Florida requiring all laboratories to comply with NELAP/TNI requirements. These laboratories tended to be smaller, performing smaller numbers of tests which were generally simpler and were associated with utilities, such as a sewage treatment plant. For example the City of Belle Glade's Wastewater Treatment Plant had been accredited for 17 analytes, including pH, NH3, NO3, NO2, TKN, Organic Nitrogen, BOD, DO, Chloride, Phosphorus, Conductivity, TDS, TSS, Total Coliforms, Fecal Coliforms, and E. coli. This laboratory, which is located in Palm Beach County, relinquished its accreditation in 2003. The laboratories that closed after the first six years tended to be the State and County public health laboratories. A few of these laboratories performed more complex tests, such as the Polk County Health Department laboratory analyzed Gross Alpha, Gross Beta, Radium 226, and Radium 228 which closed in 2016.