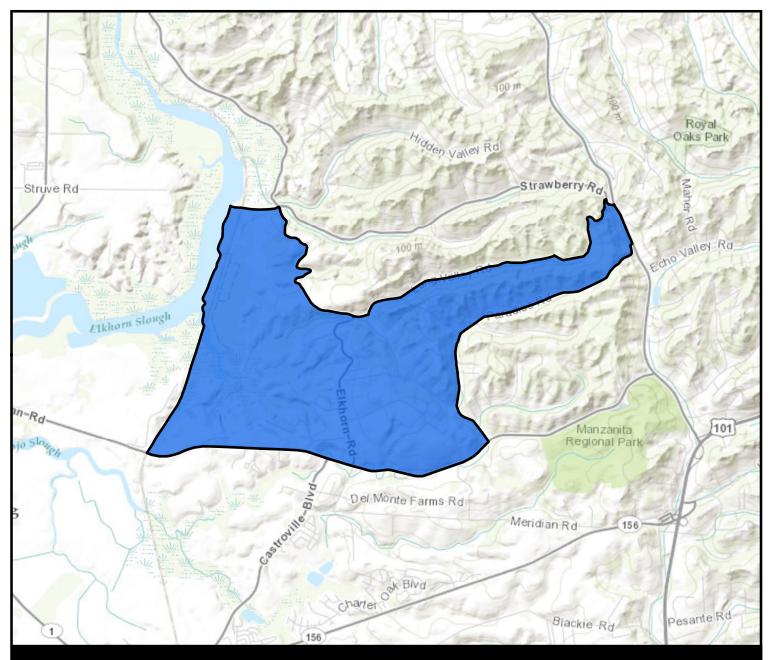

#### Watershed management zones

1

**Data Sources** 

Watershed management zones: Central Coast Water Board, 2014

Lake Nacimiento, CA