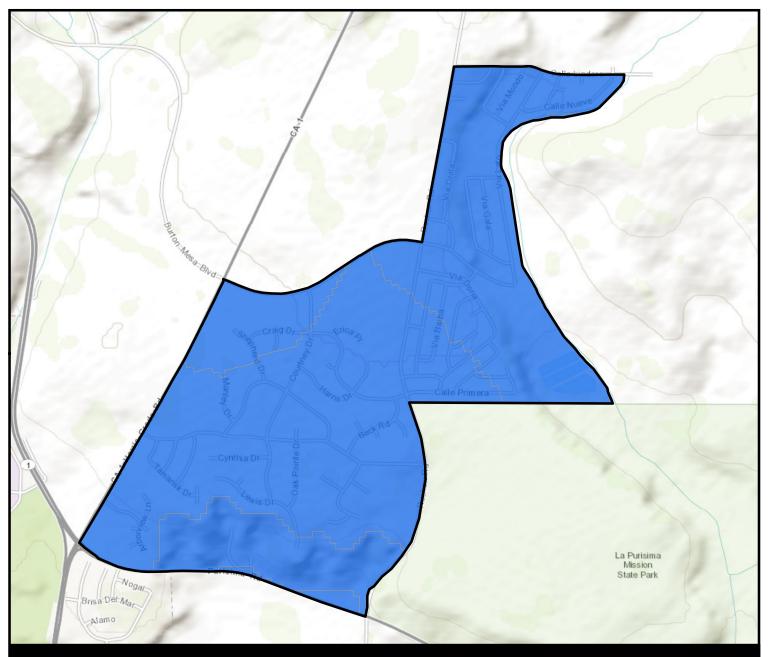

# Mission Canyon, CA

#### Watershed management zones

4

Urban area boundary

**Data Sources** 

Watershed management zones: Central Coast Water Board, 2014