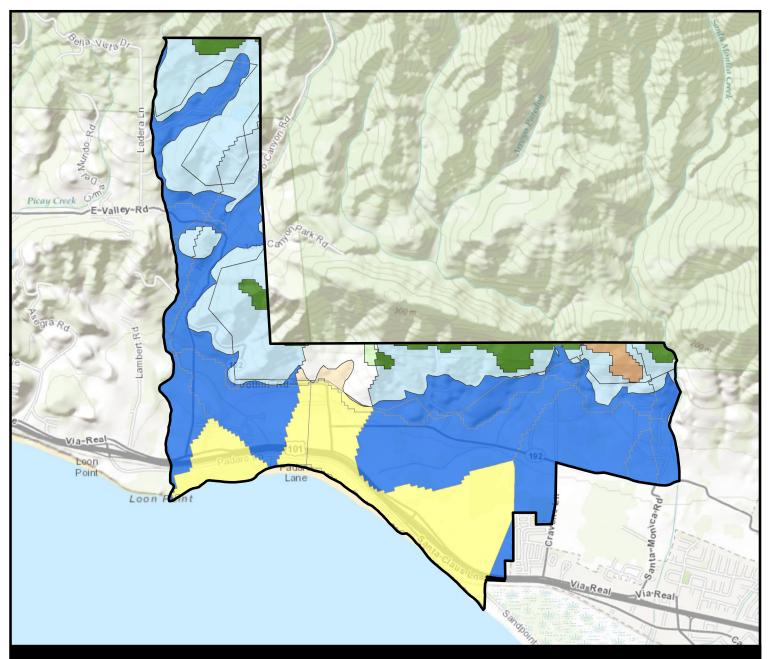

# Mission Canyon, CA

#### Watershed management zones

4

Urban area boundary

**Data Sources** 

Watershed management zones: Central Coast Water Board, 2014