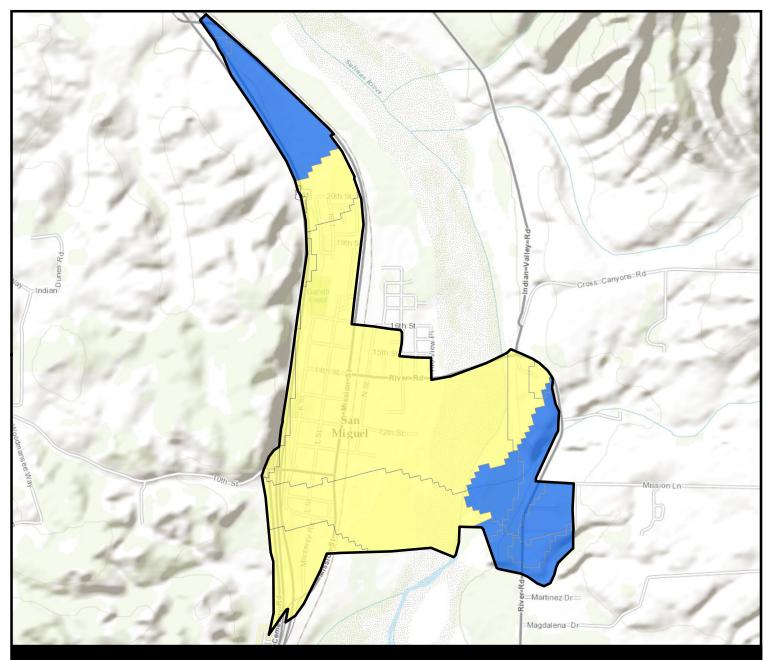

#### Watershed management zones

1

**Data Sources** 

Watershed management zones: Central Coast Water Board, 2014

San Miguel, CA

### Watershed management zones

Urban area boundary

\*underlain by ground water basin.

**Data Sources** 

Watershed management zones: Central Coast Water Board, 2014

Shandon, CA