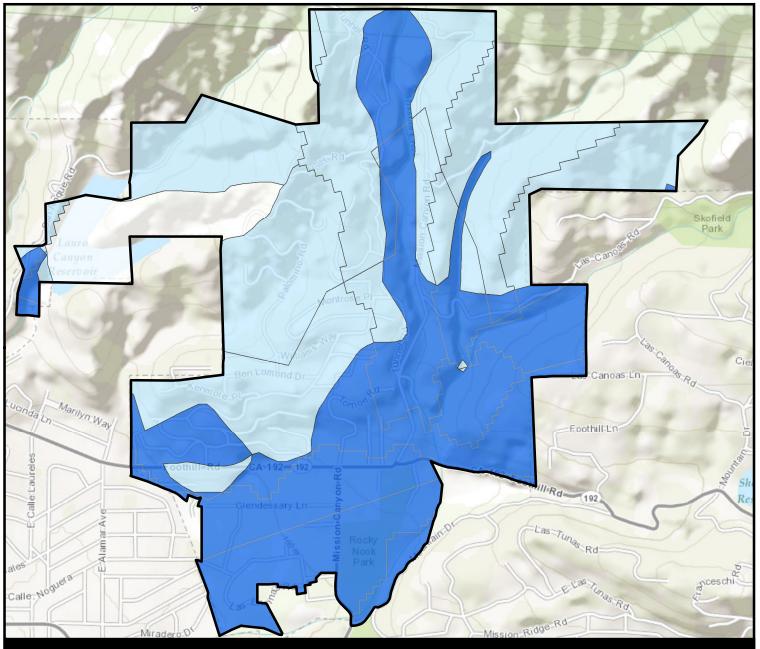

# Mission Canyon, CA

#### Watershed management zones

4

Urban area boundary

**Data Sources** 

Watershed management zones: Central Coast Water Board, 2014